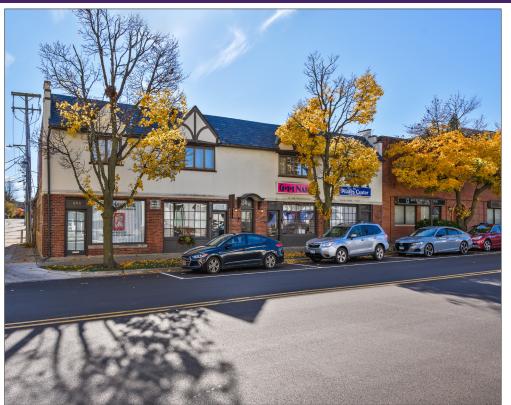

#### 600-616 Laurel Ave., Highland Park, IL

### **Property Highlights**

- 13,568 SF mixed-use building
  Four retail units
  - Two, 2-bedroom, 1 bath units with washer/dryer
  - Two-story lofted office space with two offices, conference room, two kitchens and open space
  - The office space can be subdivided
- In-place income with upside potential
- User or investor opportunity
- Tenants include an acupuncture practice, a hair salon, a nail salon and pilates studio
- Two parking spaces
- Units are separately metered for electric
- In close proximity to the MetraRail station with access to US Rte 41
- Traffic count: 10,215 vehicles daily
- Land area: 7,500 SF
- Zoning: B-5 Business District
- Taxes (2024): \$41,227.64

#### Property Overview

Available for sale is a 13,568 square foot, two-story mixeduse property in the heart of downtown Highland Park. The building is in excellent condition with a partially decked roof and numerous recent upgrades including a new roof, windows, tuck pointing, stucco and hot water heaters. The office space and one of the apartments were completely rehabbed in 2017 and ownership has over \$240,000 of upgrades to the building. Retail in the area include DeNuccis Restaurant, Bluemercury, Eileen Fisher, NIC + ZOE, Orangetheory Fitness, Lou Malnati's Pizzeria, Anthropologie, Sunset Foods plus a multitude of boutiques, dining and entertainment options. The property is well-located on Laurel, which is part of the Commercial Pedestrian Core.