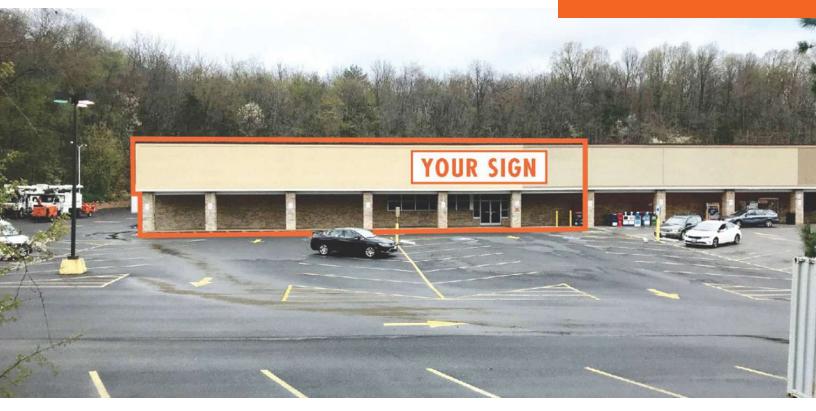

#### **PROPERTY HIGHLIGHTS**

- Up to 8,922 SF available for sublease in successful Food Lion anchored shopping center
- Space in great condition and available for immediate occupancy
- Excellent signage opportunity available on building and pylon
- Full access
- Traffic Count: W Beverly St: 10,000 AADT

# **FOR LEASE**

| SUITE      | TENANT NAME | SPACE SIZE |
|------------|-------------|------------|
| Small Shop | Available   | 8,922 SF   |

**DAVID ANDREWS, CCIM** 

david.andrews@tscg.com 804.673.1100 **CHRISTINA MAYHUGH** 