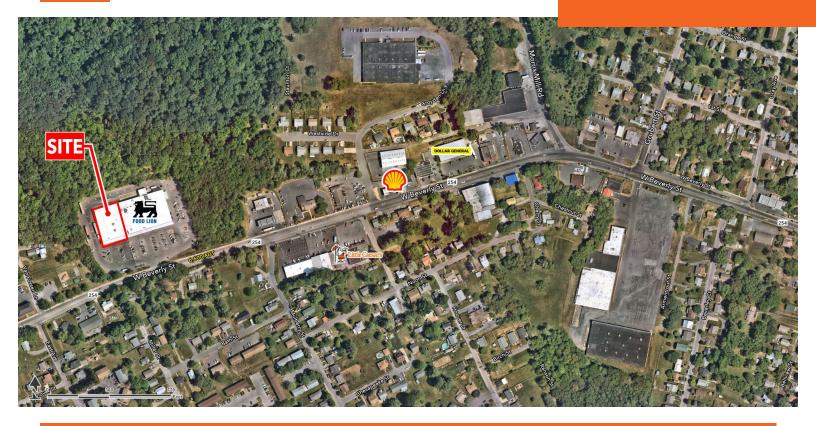

#### LOCATION DESCRIPTION

Located in northwest Staunton off Bypass Route 262

#### **PROPERTY HIGHLIGHTS**

- Up to 8,922 SF available for sublease in successful Food Lion anchored shopping center
- Space in great condition and available for immediate occupancy
- Excellent signage opportunity available on building and pylon
- Full access
- Traffic Count: W Beverly St: 10,000 AADT