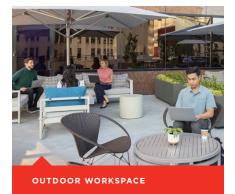

# **Ourtdoor Workspace**

Newly updated, open-air gathering area featuring WiFi, shaded seating and city views.

Host your next team meeting or training at the leading edge on-site conference facility in Suite 310.

Open: M-F, 8:00 a.m. to 5:00 p.m.

Communal gathering space featuring contemporary furniture