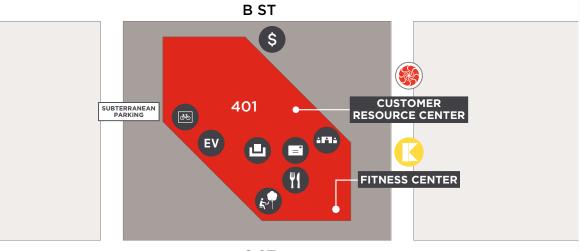

### **Bike Storage**

Conveniently located on the P1 level of the parking structure.

# **EV Charging Stations**

ChargePoint Level 2 stations located on the P5 level of the parking structure.

## KINETIC

Private, on-site fitness center with resort-style locker room and group exercise suite.

Open: M-F, 5:00 a.m. to 9:00 p.m.. Sa, 8:00 a.m. to 1:00 p.m.

## **Customer Resource Center**

Enjoy a worry-free workday with expert teams on site. Third Floor, Suite 307 619.238.1231

Open: M-F, 8:00 a.m. to 5:00 p.m.