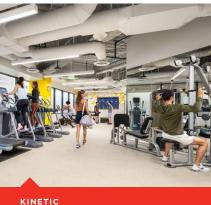

## KINETIC

Private, on-site fitness center with resort-style locker room and group exercise suite.

Open: M-F, 5:00 a.m. to 9:00 p.m.. Sa, 8:00 a.m. to 1:00 p.m.