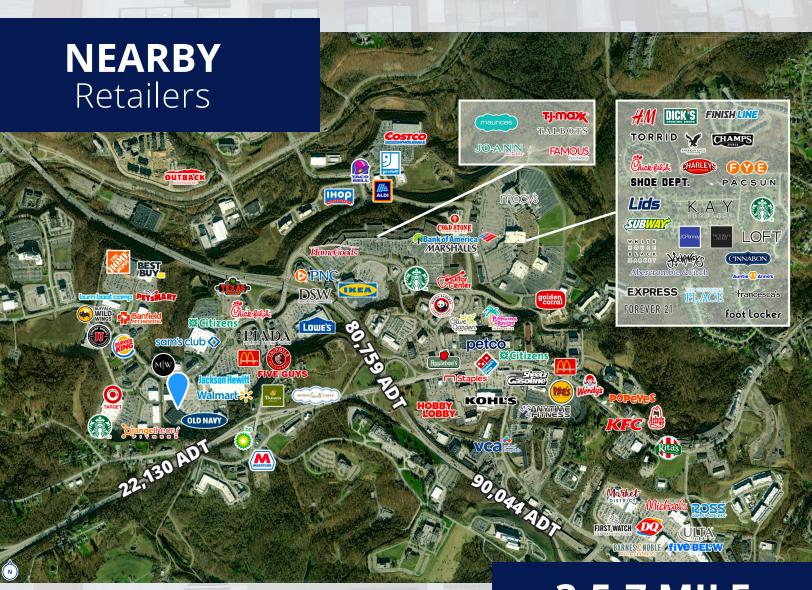

**3-5-7 MILE** Demographics

**POPULATION** 

**AVG. HH. INCOME** 

**TOTAL # BUSINESSES** 

3-MILE

26,628

\$139,248

1,689

5-MILE

66,561

\$130,348

3,400

7-MILE

173,395

\$112,157

7,999