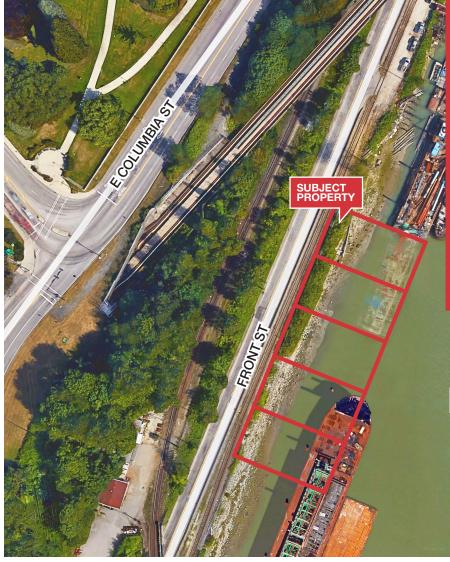

### Highlights

Great opportunity to acquire five, regular water lots zoned M-2 (heavy industrial) with approximately 330 feet of Fraser River waterfront.

### Opportunity

The property represents an opportunity to acquire five, regular, heavy industrial water lots.

### Location

The properties are located along the North shore of the Fraser River, on Front Street, in New Westminster's Sapperton Industrial area. The Lots are between the Railway Bridge and Sapperton Landing Park.

#### Size

Five lots totaling 1.0 acre (43,560 sf) with approximately 330 feet of waterfront on the Fraser River