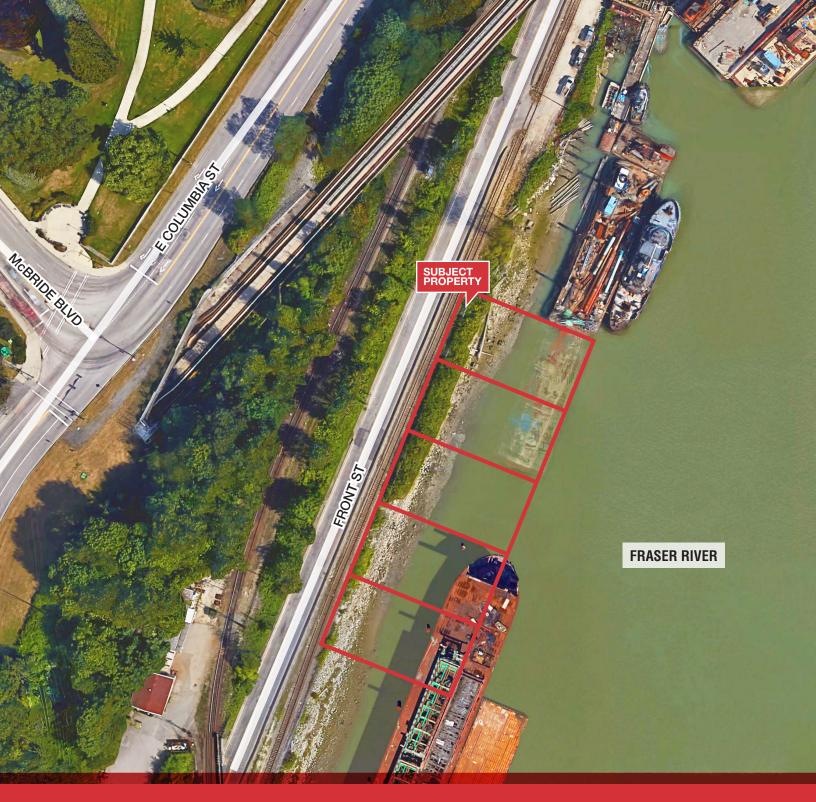

### Highlights

Great opportunity to acquire five, regular water lots zoned M-2 (heavy industrial) with approximately 330 feet of Fraser River waterfront.

### Opportunity

The property represents an opportunity to acquire five, regular, heavy industrial water lots.

### Location

The properties are located along the North shore of the Fraser River, on Front Street, in New Westminster's Sapperton Industrial area. The Lots are between the Railway Bridge and Sapperton Landing Park.

#### Size

Five lots totaling 1.0 acre (43,560 sf) with approximately 330 feet of waterfront on the Fraser River