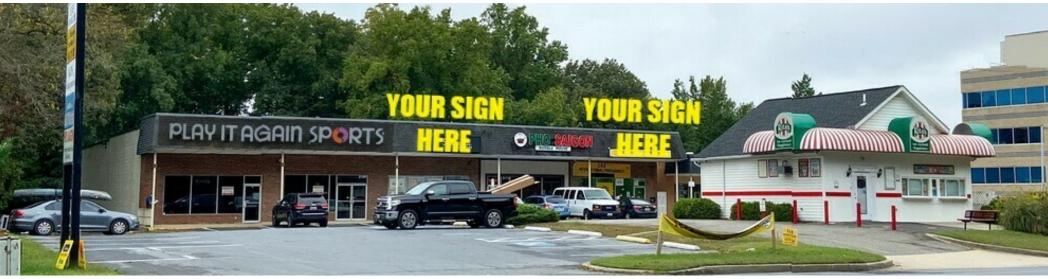

### **PROPERTY HIGHLIGHTS**

- Excellent visibility on Defense Highway.
- Well-established neighborhood center, anchored by Rita's Italian Ice.
- Suites feature front and rear entrances.
- Abundant parking immediate in the front & rear.
- Close proximity to a variety of major retailers, medical offices, and schools.