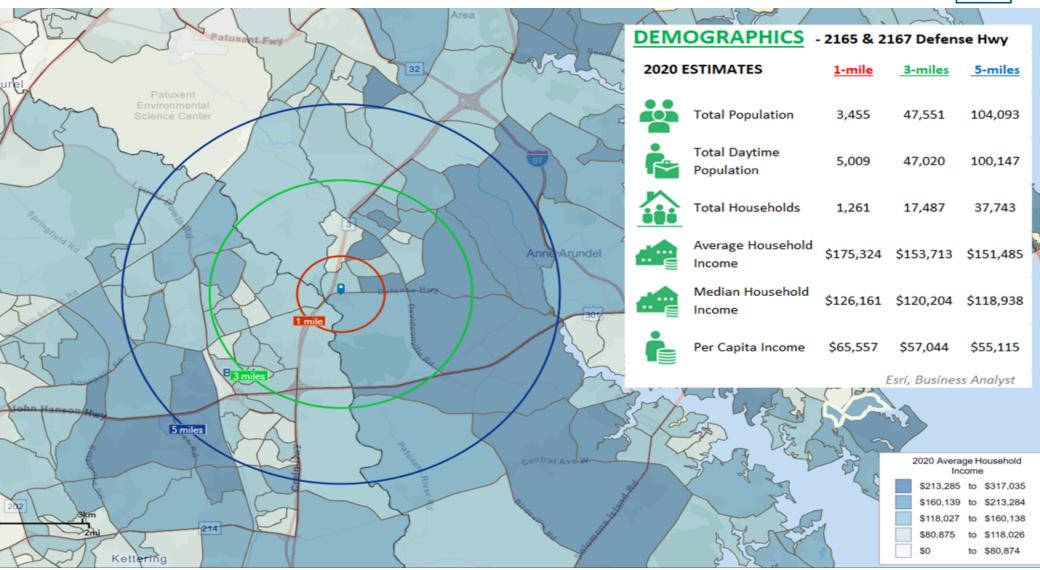

### **LOCATION OVERVIEW**

- On Defense Hwy, just off the busy intersection of Crain Hwy (Rt. 3) and Defense Hwy (Rt. 450).
- 80,000 vehicles passing Rt. 3 daily, the highest traffic count in the Baltimore Metropolitan Area.
- In additional to local traffic, Rt. 450 carries commuters between Baltimore, Washington, & Annapolis.
- Located in rapidly growing Crofton community in the western Anne Arundel County.