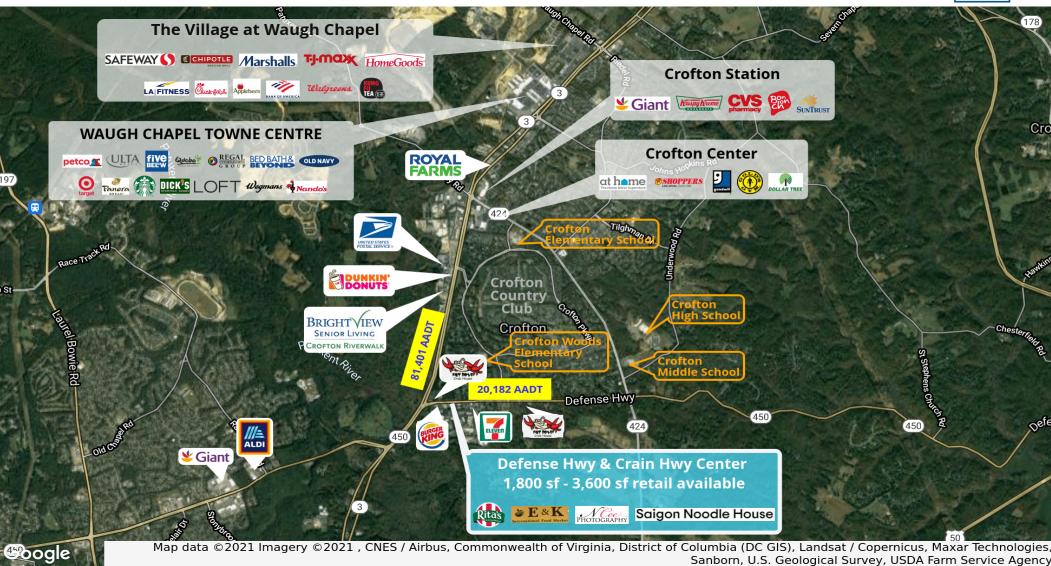

### **LOCATION OVERVIEW**

- On Defense Hwy, just off the busy intersection of Crain Hwy (Rt. 3) and Defense Hwy (Rt. 450).
- 80,000 vehicles passing Rt. 3 daily, the highest traffic count in the Baltimore Metropolitan Area.
- In additional to local traffic, Rt. 450 carries commuters between Baltimore, Washington, & Annapolis.
- Located in rapidly growing Crofton community in the western Anne Arundel County.

### **PROPERTY HIGHLIGHTS**

- Excellent visibility on Defense Highway.
- Well-established neighborhood center, anchored by Rita's Italian Ice.
- Suites feature front and rear entrances.
- Abundant parking immediate in the front & rear.
- Close proximity to a variety of major retailers, medical offices, and schools.