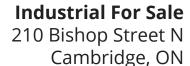

# Craned manufacturing facility for sale

- Good clear height with cranes throughout the building
- Heavy power
- Oversized drive in doors
- Business and equipment can be included in sale

### Property details

Building size 24,090 sf

Lot size 1.17 acres

Frontage 141 feet

Clear height 27 feet

Parking Onsite, surface

Public transit GRT route

Asking price \$10,000,000