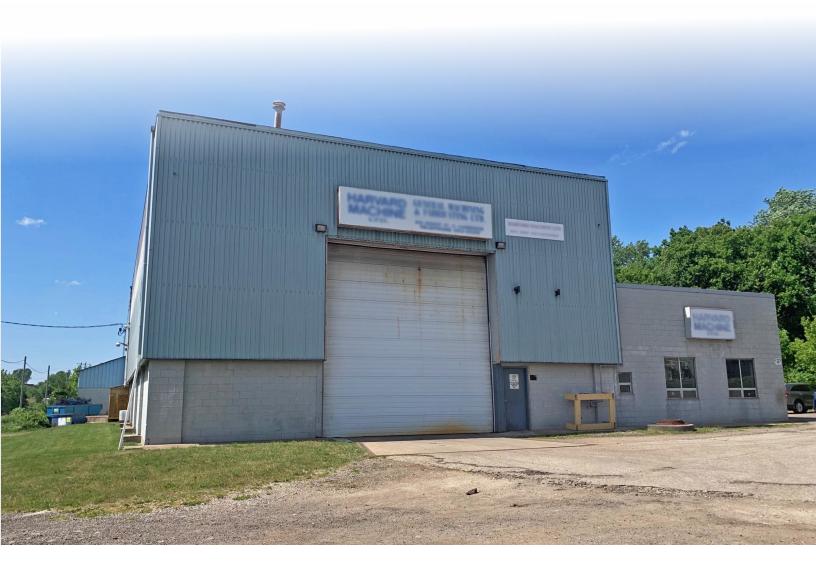

# Craned manufacturing facility for sale

- Good clear height with cranes throughout the building
- Heavy power
- Oversized drive in doors
- Business and equipment can be included in sale

#### **Comments**

- Business and equipment can be included in the sale, additional company information can be provided through a confidentiality agreement
- Rectangular parcel located beside a rail line
- Seven minutes to Highway 401 access at Hespeler Road / Highway 24