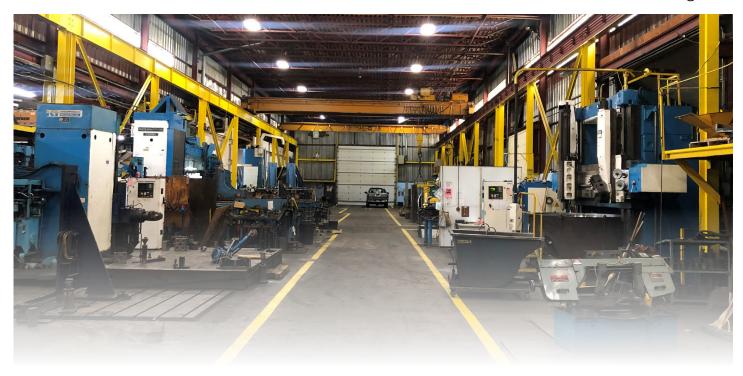

#### **Comments**

- Business and equipment can be included in the sale, additional company information can be provided through a confidentiality agreement
- Rectangular parcel located beside a rail line
- Seven minutes to Highway 401 access at Hespeler Road / Highway 24