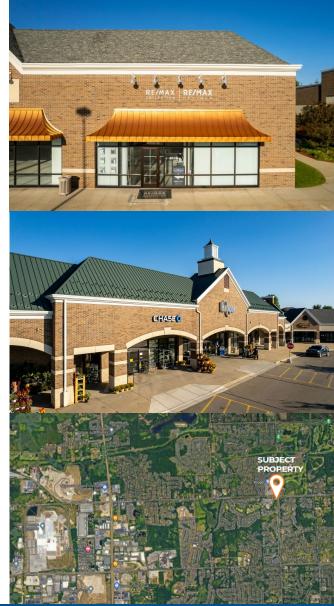

# MEDICAL OFFICE FOR LEASE

4986 N. Adams Rd. Oakland Township, MI

## Country Creek Commons Professional Office Building

## **FEATURES**

- 3,688 SF upscale 2nd Generation medical office space available for lease
- Asking \$17.50 PSF NNN
- Competitive build out allowance
- Abundant free surface parking spaces
- Newer construction
- Large basement provides for available storage
- Nicely finished medical suites
- Excellent demographics; Affluent avg. HH income
- Adjacent to shopping center amenities: restaurants, grocery, services and entertainment
- Conveniently located at the intersection of Adams & Silverbell Roads