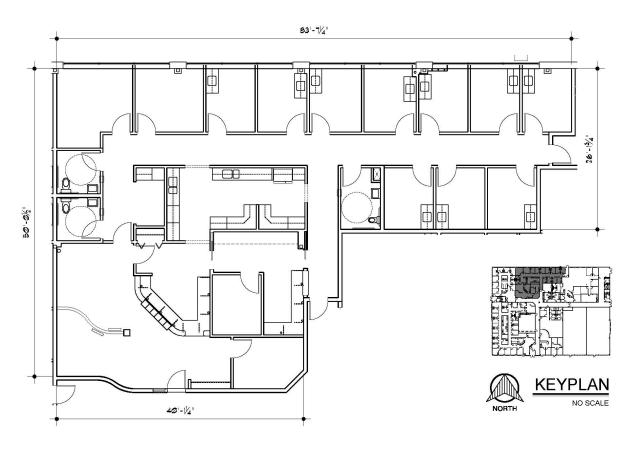

## **FEATURES**

- 3,688 SF upscale 2nd Generation medical office space available for lease
- Asking \$17.50 PSF NNN
- Competitive build out allowance
- Abundant free surface parking spaces
- Newer construction
- Large basement provides for available storage
- Nicely finished medical suites
- Excellent demographics; Affluent avg. HH income
- Adjacent to shopping center amenities: restaurants, grocery, services and entertainment
- Conveniently located at the intersection of Adams & Silverbell Roads