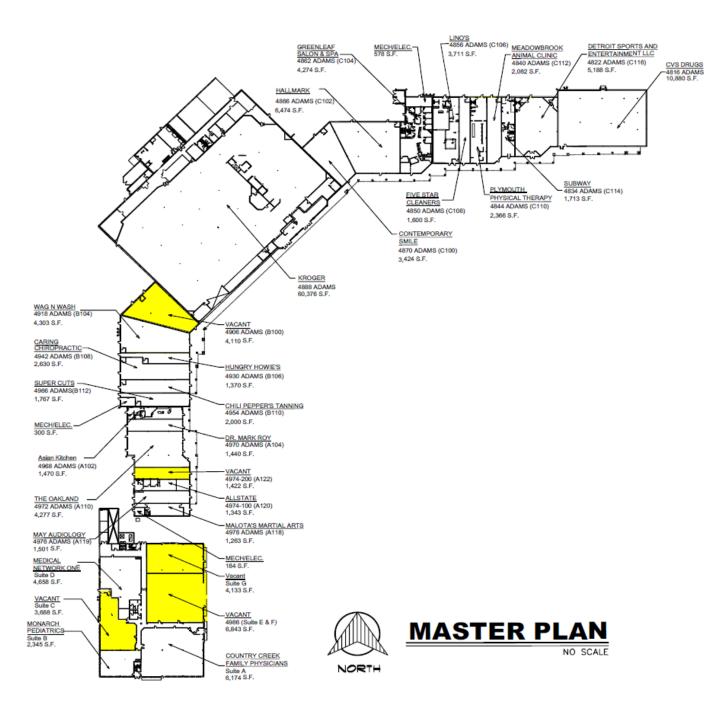

| 1 MILE    | 3 MILES   | 5 MILES   |
|--------------------------------|-----------|-----------|-----------|
| Population                     | 5,313     | 34,649    | 95,733    |
| Total<br>Households            | 1,880     | 12,762    | 37,073    |
| Average<br>Household<br>Income | \$231,998 | \$179,711 | \$134,431 |

#### James Mitchell

Assistant Vice President Work 248.399.9999 x253 Cell 248.961.0843 jmitchell@dominionra.com

## Eric Banks

Group President Work 248.399.9999 x102 Cell 248.760.2525 ebanks@dominionra.com











#### James Mitchell

Assistant Vice President Work 248.399.9999 x253 Cell 248.961.0843 jmitchell@dominionra.com

### Eric Banks

Group President Work 248.399.9999 x102 Cell 248.760.2525 ebanks@dominionra.com



## SITE PLAN





#### James Mitchell

Assistant Vice President Work 248.399.9999 x253 Cell 248.961.0843 jmitchell@dominionra.com

### Eric Banks

Group President Work 248.399.9999 x102 Cell 248.760.2525 ebanks@dominionra.com