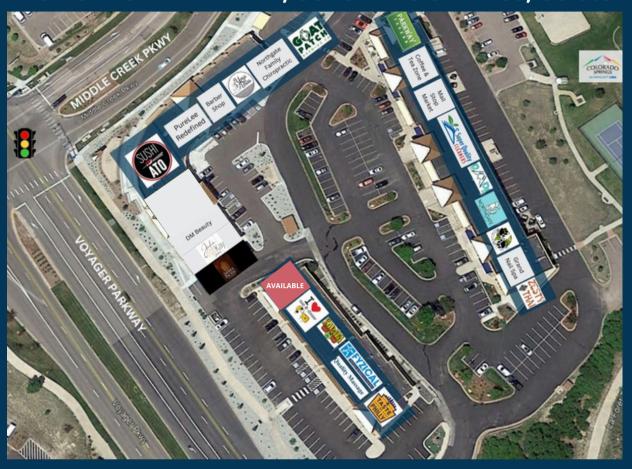

### 12229 VOYAGER PARKWAY, COLORADO SPRINGS, CO 80921

| 12245 Voyager Parkway |                               |          |  |
|-----------------------|-------------------------------|----------|--|
| Suite                 | Tenant                        | RSF      |  |
| 100                   | Goat Patch Brewery            | 3,600 SF |  |
| 118-124               | Northgate Family Chiropractic | 2,400 SF |  |
| 130                   | Yoga Bliss Studio             | 1,200 SF |  |
| 136                   | Famous American Barber        | 1,100 SF |  |
| 142                   | PureLee Redefined             | 1,692 SF |  |
| 148                   | Sushi Ato                     | 4,091 SF |  |
| 168                   | DM Beauty                     | 1,200 SF |  |
| 174                   | Julie Kay Design Studio       | 1,200 SF |  |
| 180                   | 30 Sierra Pacific Industries  |          |  |

| 12229 Voyager Parkway |                                      |          |
|-----------------------|--------------------------------------|----------|
| Suite                 | Tenant                               | RSF      |
| 100                   | AVAILABLE                            | 2,136 SF |
| 120                   | I Heart Mac & Cheese                 | 1,600 SF |
| 140                   | Zapata                               | 1,600 SF |
| 150                   | FYZICAL Therapy & Balance<br>Centers | 2,275 SF |
| 160                   | Quality Massage                      | 1,000 SF |
| 170                   | Taste of Philly                      | 1,542 SF |
|                       |                                      |          |

| 12225 Voyager Parkway |                               |          |  |
|-----------------------|-------------------------------|----------|--|
| Suite                 | Tenant                        | RSF      |  |
| 1-2                   | Parkway Tavern                | 3,035 SF |  |
| 3                     | Coffee & Tea Zone             | 1,098 SF |  |
| 4                     | Mail Stop Market              | 1,132 SF |  |
| 5                     | Super Quality Cleaners        | 1,132 SF |  |
| 6-8                   | Rocky Mtn Pediatric Dentistry | 3,477 SF |  |
| 9-11                  | Serenity Paws Grooming        | 3,693 SF |  |
| 12-13                 | Northgate Animal Hospital     | 2,093 SF |  |
| 14                    | Blow Me Beautiful             | 1,037 SF |  |
| 15                    | Grand Nail Spa                | 1,005 SF |  |
| 16                    | Zesty Thai                    | 2,682 SF |  |