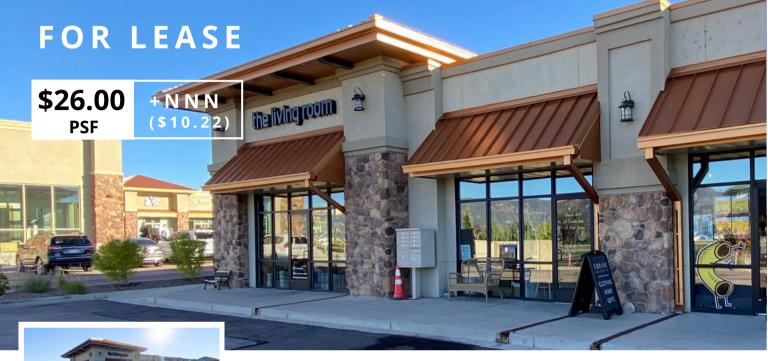

### RETAIL SPACE NORTHGATE VILLAGE FOR LEASE

12229 VOYAGER PARKWAY, COLORADO SPRINGS, CO 80921

#### **DETAILS**

**AVAILABLE SPACE 2,136 SF** 

**CENTER SIZE** 49,277 SF

RENTAL RATE \$26.00 PSF

OPERATING EXPENSE (NNN) \$10.22 PSF (2024) **ZONING PNC** 

**OCCUPANCY TYPE SINGLE-TENANT** 

**PARKING** SPACES IN FRONT AND ADJACENT TO PROPERTY