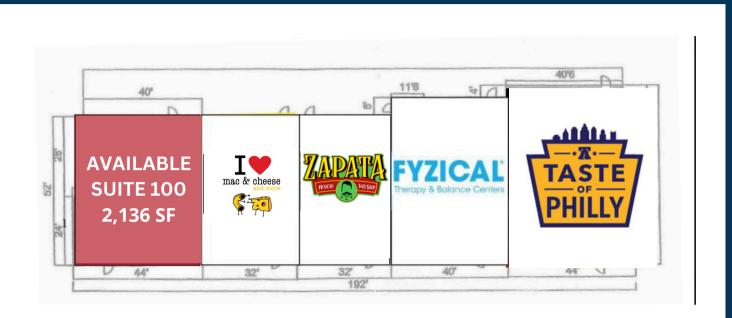

| 12229 Voyager Parkway |                                      |          |
|-----------------------|--------------------------------------|----------|
| Suite                 | Tenant                               | RSF      |
| 100                   | AVAILABLE                            | 2,136 SF |
| 120                   | I Heart Mac & Cheese                 | 1,600 SF |
| 140                   | Zapata                               | 1,600 SF |
| 150                   | FYZICAL Therapy & Balance<br>Centers | 2,275 SF |
| 160                   | Quality Massage                      | 1,000 SF |
| 170                   | Taste of Philly                      | 1,542 SF |
|                       |                                      |          |