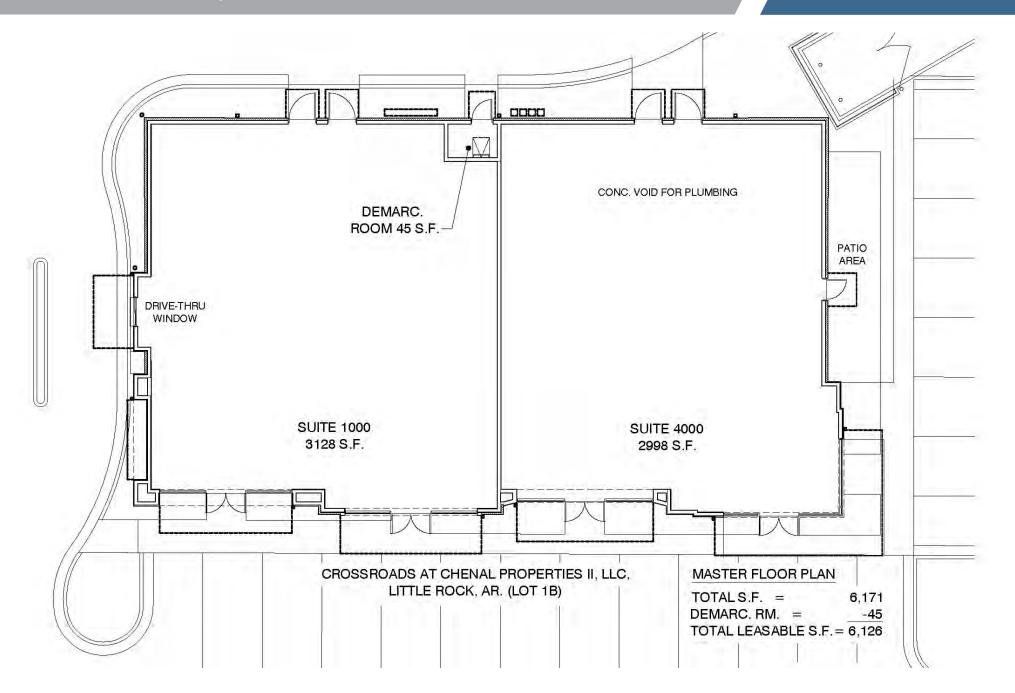

# FLOOR PLAN

Crossroads at Chenal | Little Rock, AR

#### **AVAILABLE**

• 2,998 Sq. Ft. & 3,128 Sq. Ft.