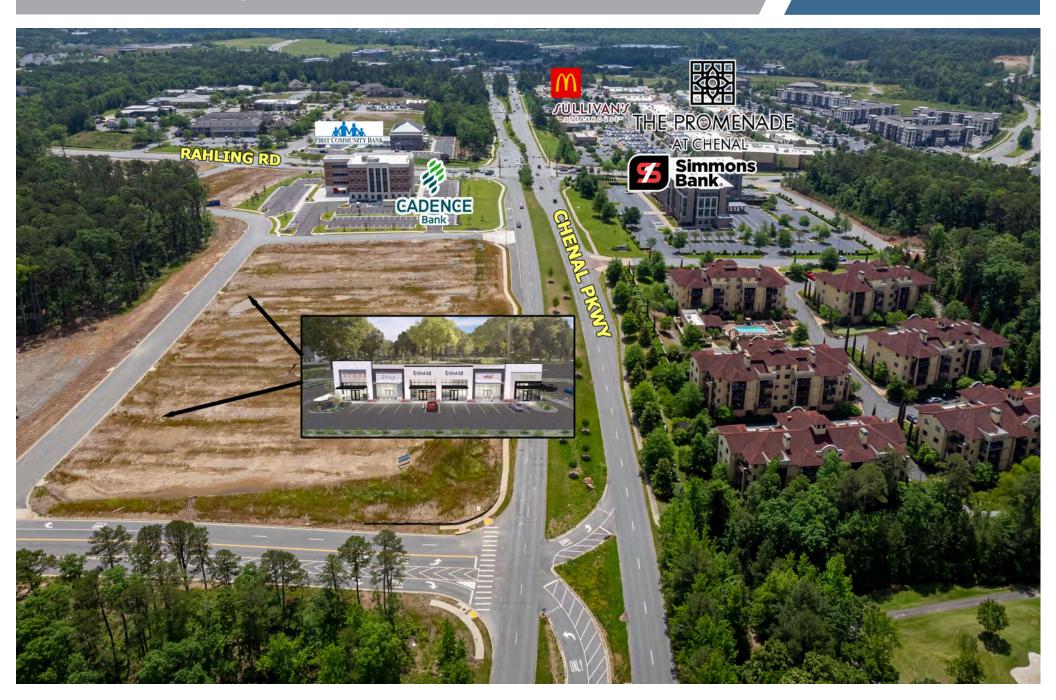

# LOTS 1, 2 & 3 AERIAL

Crossroads at Chenal | Little Rock, AR

# **CORNER VIEW AERIAL**

Crossroads at Chenal | Little Rock, AR

## **AERIAL** Crossroads at Chenal | Little Rock, AR

#### LOCATION

 Located at the intersection of Chenal Pkwy. & Rahling Rd.
West Little Rock Area