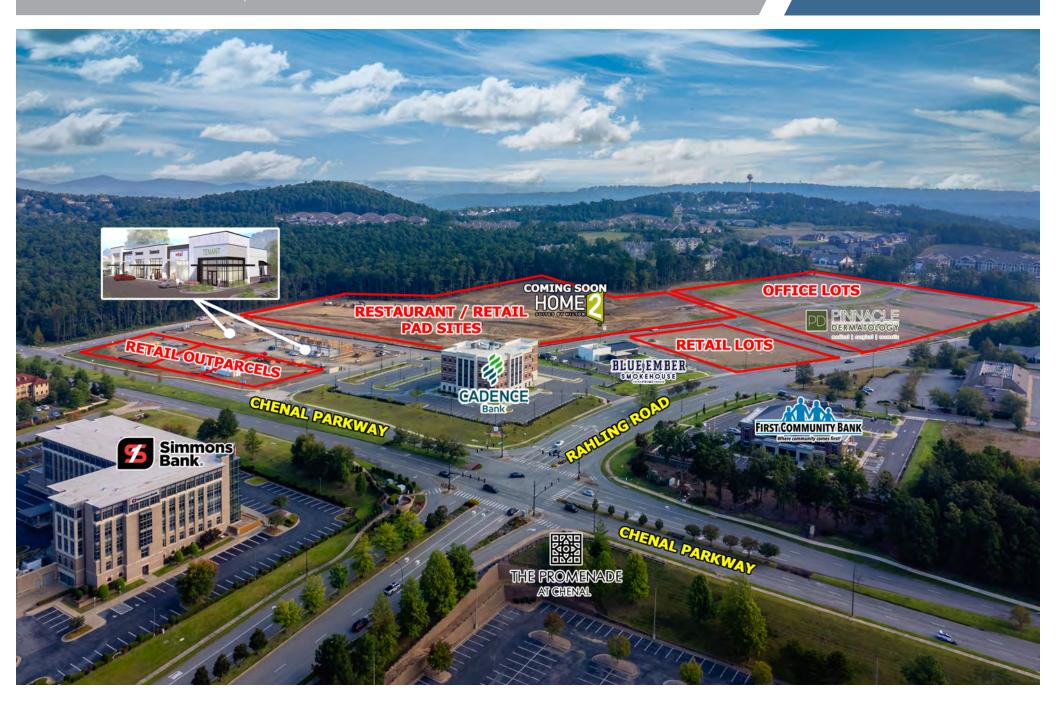

llc.com

### **Commercial Realty, LLC**

1 Remington Drive, Suite 100 Little Rock, AR 72204 (501) 219-0919

The statements, terms and conditions set forth in this advertisement are deemed reliable but not guaranteed and remain, at all times, subject to change by the property owner(s) without notice. The property owner(s) reserves the right to reject any and all offers and transactions are subject to the execution of the definitive agreements. Commercial Realty, LLC makes no guarantees, representations or warranties regarding its accuracy.

# FLOOR PLAN

Crossroads at Chenal | Little Rock, AR



# LOTS 1, 2 & 3 LAYOUT

Crossroads at Chenal | Little Rock, AR



# LOTS 1, 2 & 3 AERIAL

Crossroads at Chenal | Little Rock, AR



# **CORNER VIEW AERIAL**

Crossroads at Chenal | Little Rock, AR



# **OVERALL LOT LAYOUT**

Crossroads at Chenal | Little Rock, AR



## **AERIAL** Crossroads at Chenal | Little Rock, AR