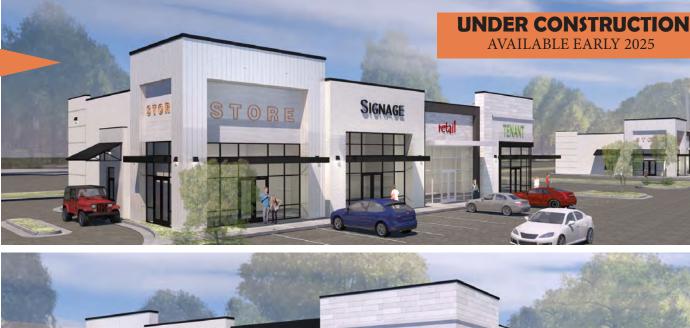

# CROSSROADS AT CHENAL LITTLE ROCK, ARKANSAS

#### HIGHLIGHTS

- Multiple Entrances into the Development
- 19,132 VPD Chenal Pkwy
- Across the street from the Promenade at Chenal Mall
- West Little Rock's newest development located in the heart of Chenal Valley neighborhood
- Drive-thru and patio available