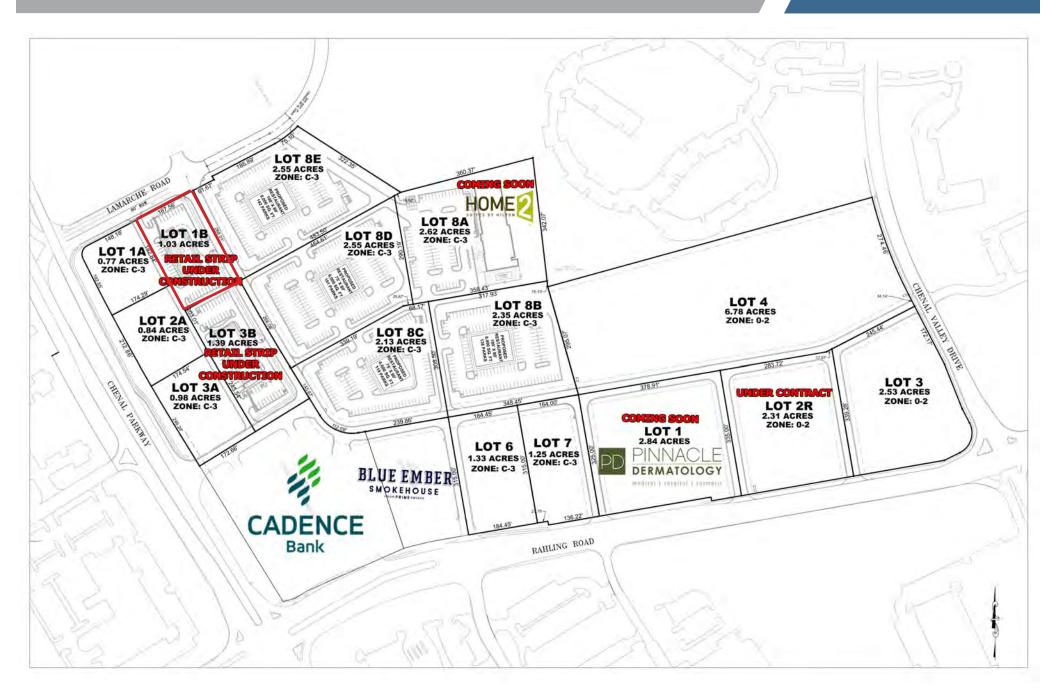

0 Little Rock, AR 72204 (501) 219-0919

The statements, terms and conditions set forth in this advertisement are deemed reliable but not guaranteed and remain, at all times, subject to change by the property owner(s) without notice. The property owner(s) reserves the right to reject any and all offers and transactions are subject to the execution of the definitive agreements. Commercial Realty, LLC makes no guarantees, representations or warranties regarding its accuracy.

# FLOOR PLAN

Crossroads at Chenal | Little Rock, AR



# LOTS 1, 2 & 3 LAYOUT

Crossroads at Chenal | Little Rock, AR



# LOTS 1, 2 & 3 AERIAL

Crossroads at Chenal | Little Rock, AR



# **CORNER VIEW AERIAL**

Crossroads at Chenal | Little Rock, AR



# **OVERALL LOT LAYOUT**

Crossroads at Chenal | Little Rock, AR



## **AERIAL** Crossroads at Chenal | Little Rock, AR