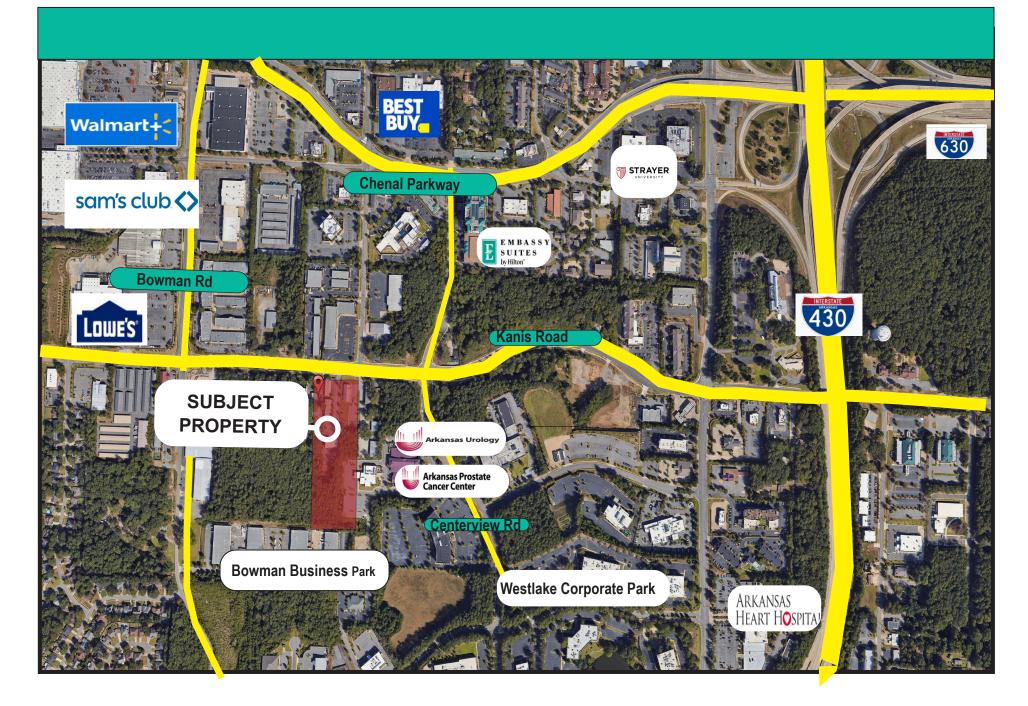

## FOR SALE

Three Acres +/- Medical Office / Retail Kanis Road East of Bowman Intersection

### **Property Highlights**

- 11623, 11625, 11627 Kanis Road, Little Rock, Arkansas 72211
- High Traffic area between Kanis/Bowman intersection and Centerview Drive
- Easy Access to Interstate 430/ Interstate 630 in highly desirable West Little Rock
- Near Lowe's, Embassy Suites, Hilton Garden Inn,
- Arkansas Heart Hospital, Baptist Medical Center campus, & corporate office parks.
- Curb/Gutter/Sidewalk/Utilities/Sewer/ Street all in place within site
- 129' Kanis Road Frontage
- Current income producing improvements on property include two occupied houses and one workshop
- Price \$10 psf

#### Three Acres +/- Medical Office / Retail Kanis Road East of Bowman Intersection