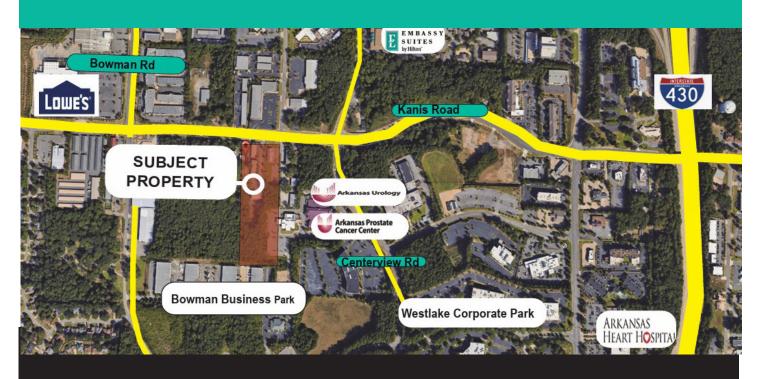

## FOR SALE

Three Acres +/- Medical Office / Retail Kanis Road East of Bowman Intersection

### **Property Highlights**

- 11623, 11625, 11627 Kanis Road, Little Rock, Arkansas 72211
- High Traffic area between Kanis/Bowman intersection and Centerview Drive
- Easy Access to Interstate 430/ Interstate 630 in highly desirable West Little Rock
- Near Lowe's, Embassy Suites, Hilton Garden Inn,
- Arkansas Heart Hospital, Baptist Medical Center campus, & corporate office parks.
- Curb/Gutter/Sidewalk/Utilities/Sewer/ Street all in place within site
- 129' Kanis Road Frontage
- Current income producing improvements on property include two occupied houses and one workshop
- Price \$10 psf

#### Three Acres +/- Medical Office / Retail Kanis Road East of Bowman Intersection