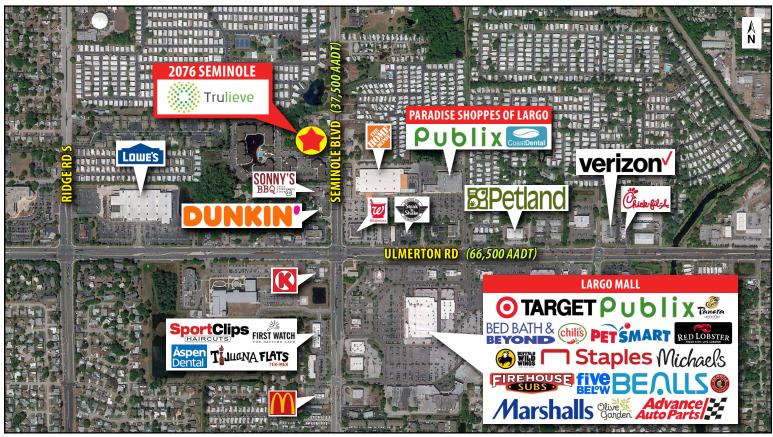

## 2076 SEMINOLE PLAZA 2076 Seminole Blvd | Largo, FL 33778

## **PROPERTY HIGHLIGHTS:**

- 2,611 SF available
- 1/2 mile north of the Largo Mall
- 2,000 lb grease trap available for use
- · Unobstructed visibility with full access
- Demographics include a population of over 260,000 with an average household income more than \$101,000 within a 5-mile radius
- Shopping center total GLA: 6,522 SF (MOL)

| KEY DEMOS                    | 1 MILE      | 3 MILES  | 5 MILES   |  |
|------------------------------|-------------|----------|-----------|--|
| POPULATION                   |             |          |           |  |
| 2024 Estimated Population    | 14,825      | 110,069  | 260,137   |  |
| 2024 Estimated Households    | 7,791       | 52,348   | 122,050   |  |
| INCOME                       |             |          |           |  |
| 2024 Estimated Avg HH Income | \$60,509    | \$92,733 | \$101,016 |  |
| AGE                          |             |          |           |  |
| Median Age                   | 55          | 49       | 49        |  |
| DAYTIME DEMOS                |             |          |           |  |
| Number of Businesses         | 727         | 6,782    | 17,497    |  |
| Number of Employees          | 5,345       | 47,708   | 134,244   |  |
| Total Daytime Population     | 11,307      | 86,551   | 226,124   |  |
| TRAFFIC COUNTS               |             |          |           |  |
| Seminole Blvd (N/S)          | 37,500 AADT |          |           |  |
| Ulmerton Rd (E/W)            | 66,500 AADT |          |           |  |