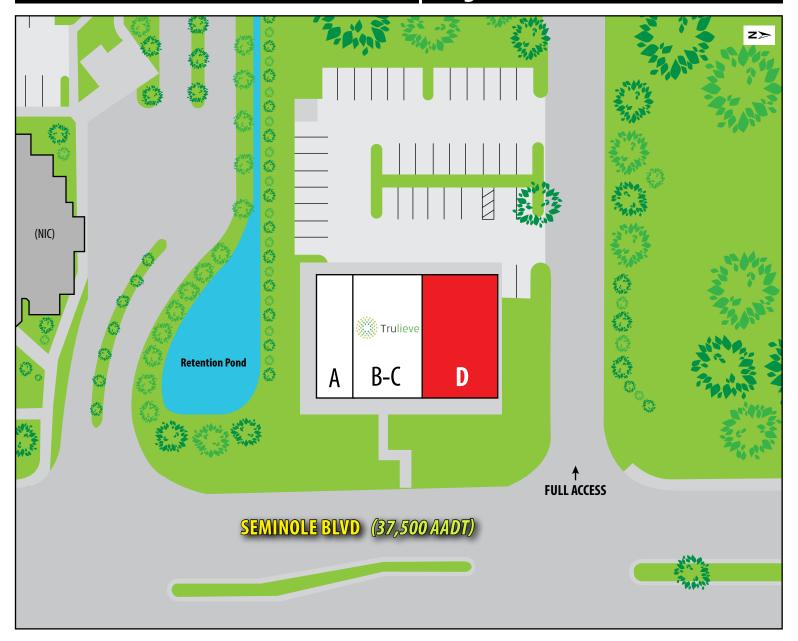

## 2076 SEMINOLE PLAZA 2076 Seminole Blvd | Largo, FL 33778

| UNIT | TENANT                  | SF    |
|------|-------------------------|-------|
| A    | Office User             | 1,367 |
| B-C  | Trulieve                | 2,544 |
| D    | FITNESS SPACE AVAILABLE | 2,611 |

## **PROPERTY HIGHLIGHTS:**

- 2,611 SF available
- 1/2 mile north of the Largo Mall
- 2,000 lb grease trap available for use
- · Unobstructed visibility with full access
- Demographics include a population of over 260,000 with an average household income more than \$101,000 within a 5-mile radius
- Shopping center total GLA: 6,522 SF (MOL)