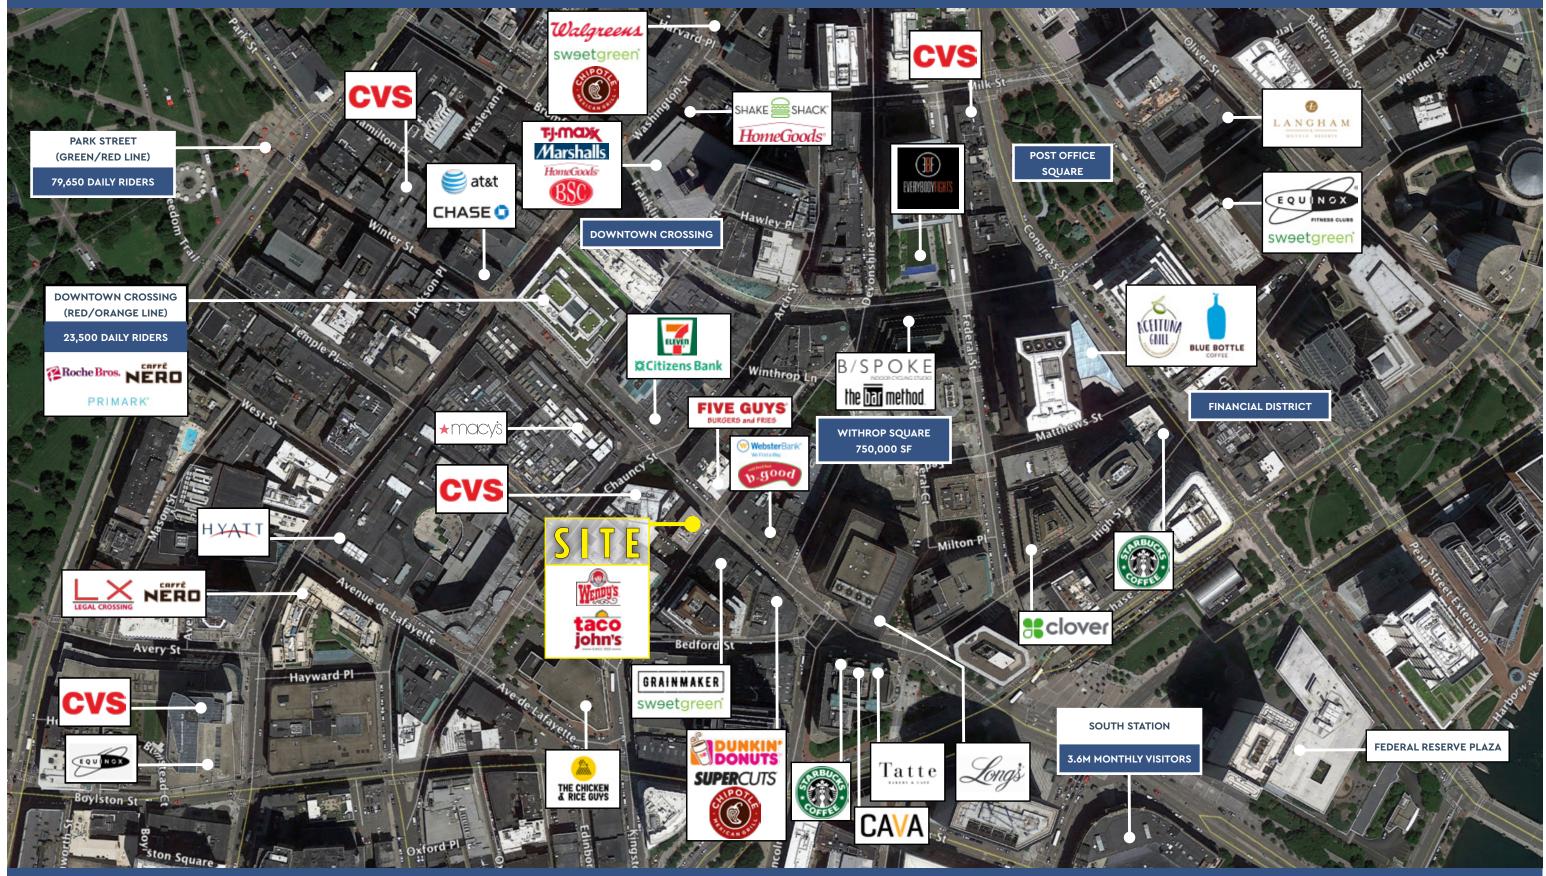

spots. Retailers in the immediate trade area include

Bank of America, Wendy's, Tatte Bakery, Starbucks,

Chipotle, Dunkin Donuts, Webster Bank, Macy's,

Sweetgreen, Café Nero, CVS and many others.

Five Guys, Chase Bank, Citizen's Bank, 7-Eleven,

## IN THE NEIGHBORHOOD