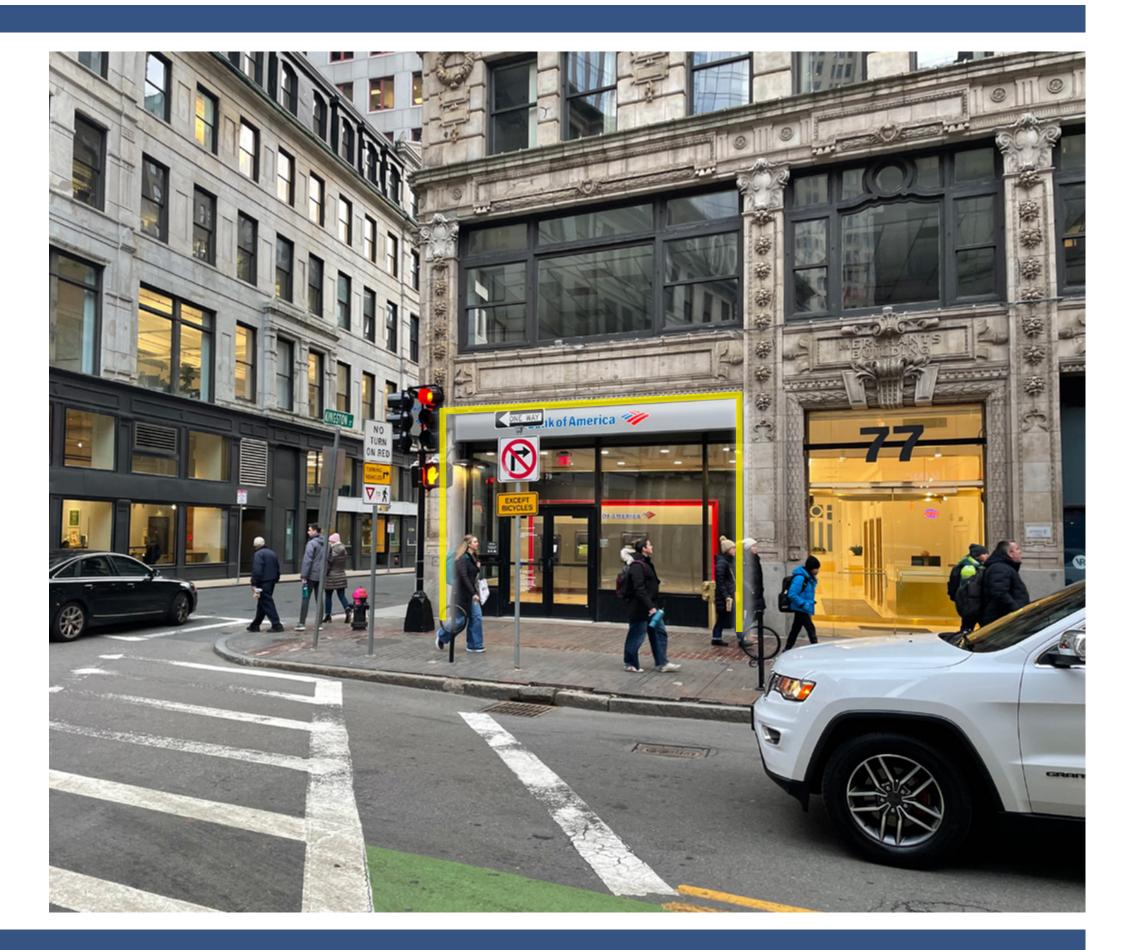

FINANCIAL DISTRICT

**BOSTON, MA** 

1,643 SF STREET LEVEL

**ENDCAP SPACE** 

FOR LEASE

Venture Retail Partners is pleased to offer for

lease this highly visible endcap opportunity in the heart of the Financial District. Located on the

heavily traveled corridor of Summer Street, the property is surrounded by a variety of retailers,

office buildings and employees. The site is easily

accessible to South Station, Downtown Crossing

and Park Street among other public transportation

spots. Retailers in the immediate trade area include

Bank of America, Wendy's, Tatte Bakery, Starbucks,

Chipotle, Dunkin Donuts, Webster Bank, Macy's,

Sweetgreen, Café Nero, CVS and many others.

Five Guys, Chase Bank, Citizen's Bank, 7-Eleven,