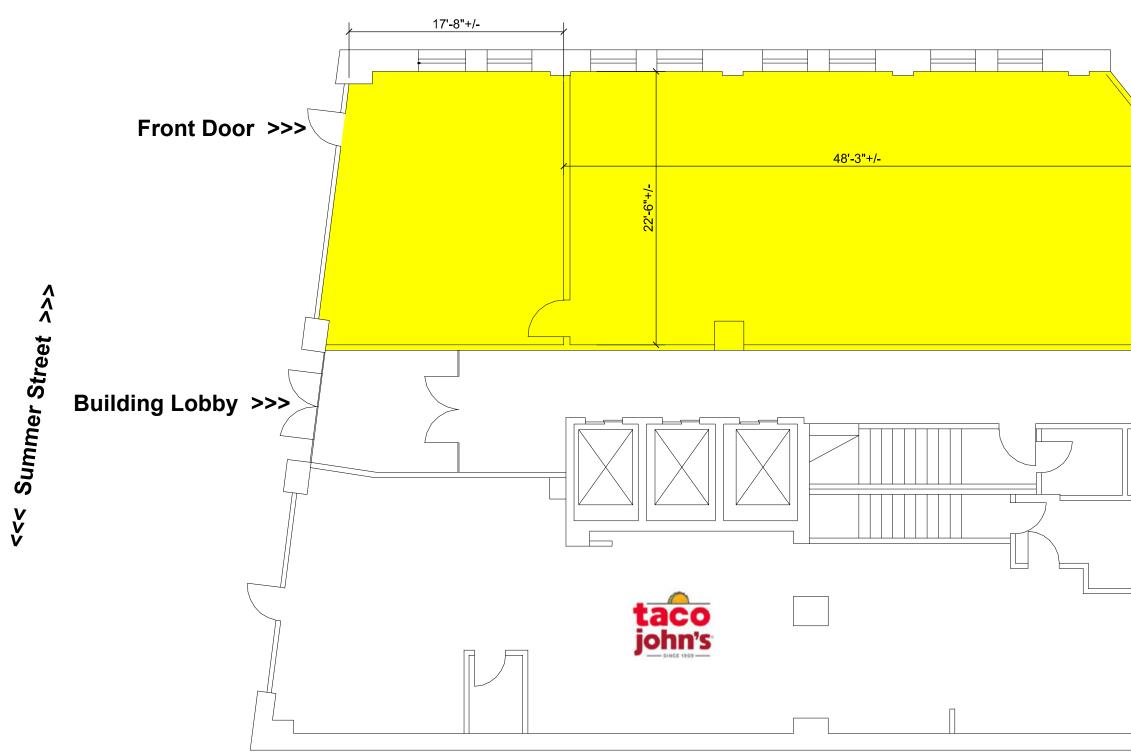

### **STREET LEVEL ENDCAP FLOOR PLAN - 1,643 SF**

Andrew Callahan ৩ 617.894.4499 ⊠ andrew@vrpartners.com | Andrew Sypek ৩ 781.290.7803 ⊠ asypek@vrpartners.com 10 Post Office Square, Suite 995, Boston, MA 02109 | www.vrpartners.com