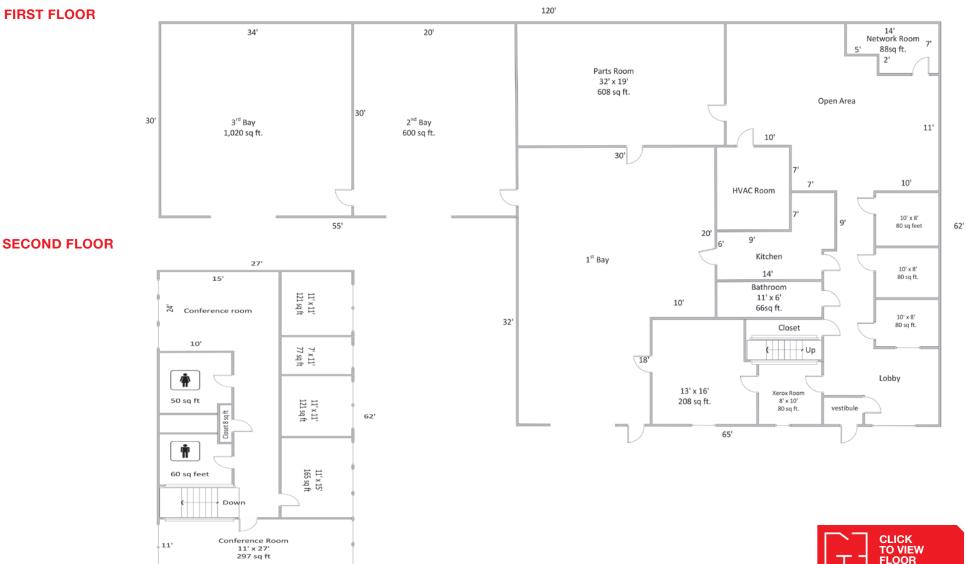

#### FOR SALE | 8,566 SF FLEX BUILDING | 60 LOUDONVILLE ROAD, ALBANY, NY 12204

**FIRST FLOOR** 