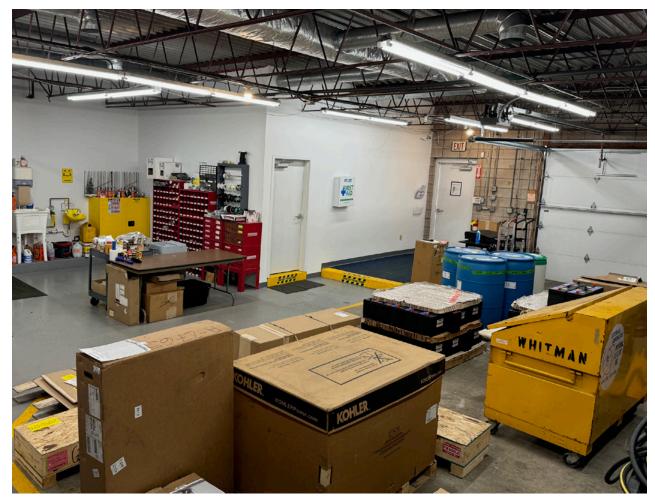

## **Property Overview**

Well-located flex building proximate to Interstates 90 and 787. The property features two floors of updated office space including a large conference room. In addition, the warehouse area features two drive in bays and one dock door. There is a large, paved parking lot for passenger parking and storage.