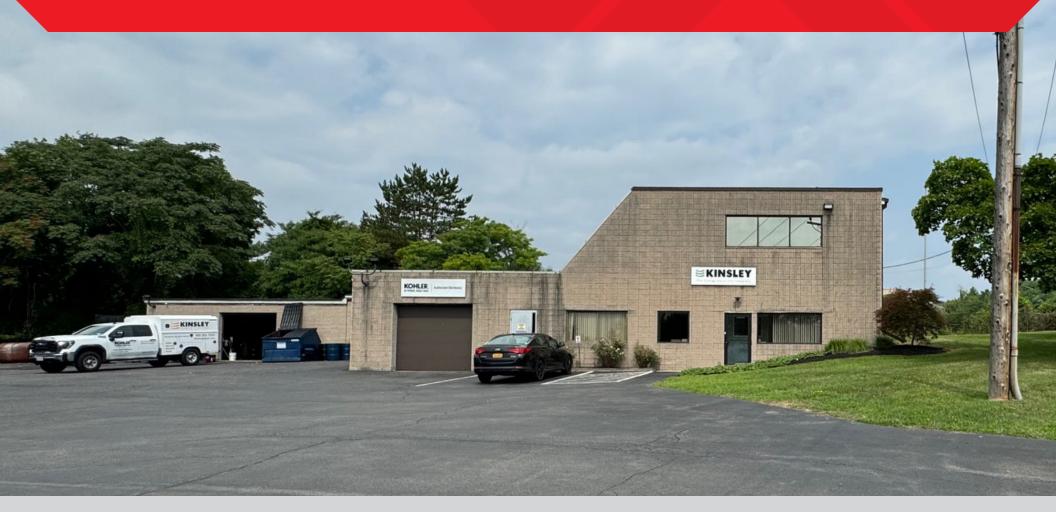

## **Property Overview**

Well-located flex building proximate to Interstates 90 and 787. The property features two floors of updated office space including a large conference room. In addition, the warehouse area features two drive in bays and one dock door. There is a large, paved parking lot for passenger parking and storage.

| Construction  | Concrete Block         |
|---------------|------------------------|
| Roof          | Rubber                 |
| Year Built    | 1970                   |
| Building Size | 8,566 SF               |
| Lot Size      | 0.84 Acres             |
| List Price    | \$895,000              |
| RE Taxes      | \$23,382 (est)         |
| Delivery      | Negotiable             |
| Loading       | 1 Dock, 2 Drive-Ins    |
| Parking       | 15 Spaces              |
| Electrical    | 3 Phase, 277/480 Volts |

#### FOR SALE | 8,566 SF FLEX BUILDING | 60 LOUDONVILLE ROAD, ALBANY, NY 12204