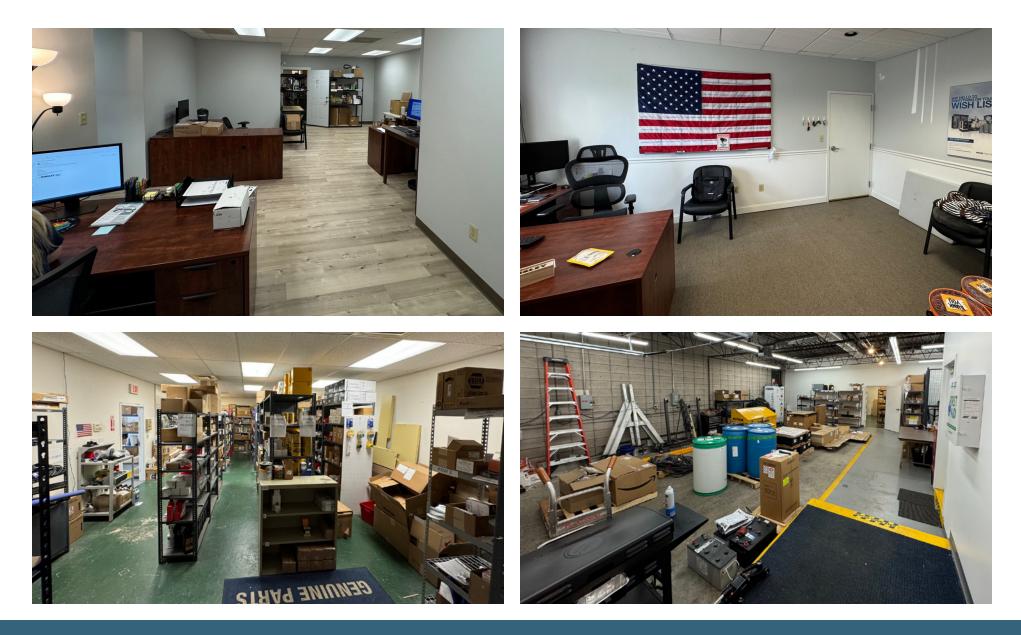

## **Property Overview**

Well-located flex building proximate to Interstates 90 and 787. The property features two floors of updated office space including a large conference room. In addition, the warehouse area features two drive in bays and one dock door. There is a large, paved parking lot for passenger parking and storage.