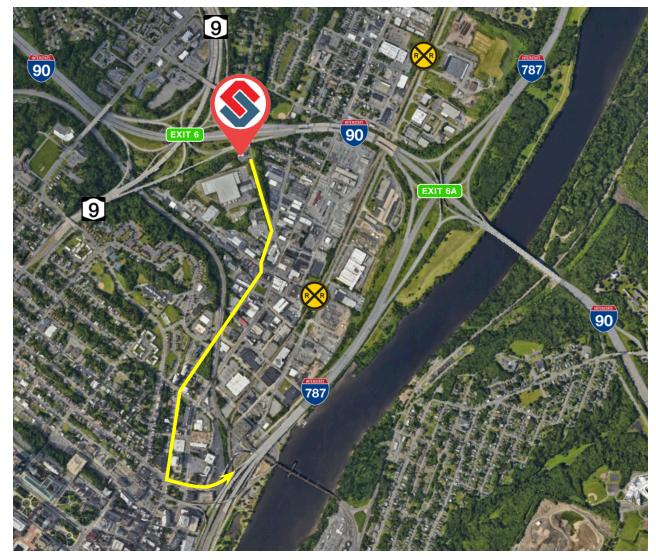

### **Excellent Access**

Well-located just outside of Albany's Warehouse District proximate to Interstates 90 and 787 as well as easy access to local roadways including Broadway and Route 9.

| Downtown Albany                   | ±1.5 miles |
|-----------------------------------|------------|
| I-90/I-787 Interchange (Exit 6A)  | ±2.5 miles |
| I-90/Route 9 Interchange (Exit 6) | ±2.0 miles |
| Albany International Airport      | ±7 miles   |

CLICK TO VIEW GOOGLE

MAPS