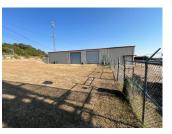

DESCRIPTION

5400+/- SqFt Office/Classroom/Warehouse with Fenced Equipment Yard and Roll Up Bay Doors.

Available January 1, 2025: This stand alone Office/Warehouse property has been used for various contractors over the years. It was most recently used by a Government Contractor for military training. The property has an admin area with reception, 7 offices and 2 restrooms. The middle of the building is open warehouse with 4 roll up bay doors, and the rear is set up as two classrooms with an instructors open office area and 2 restrooms. The fenced yard is large enough for multiple vehicles or equipment and the fence encloses 3 sides of the building. The whole property is a little more than 1/2 acres.

 Easy Access Hwy Address

Fenced Yard

Roll Up Bay Doors

4 Restrooms

· Conditioned Offices and

Classrooms

RENTAL TERMS

Rent \$5,400 Security Deposit \$0 Application Fee