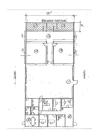

DESCRIPTION

5400+/- SqFt Office/Classroom/Warehouse with Fenced Equipment Yard and Roll Up Bay Doors.

Available January 1, 2025: This stand alone Office/Warehouse property has been used for various contractors over the years. It was most recently used by a Government Contractor for military training. The property has an admin area with reception, 7 offices and 2 restrooms. The middle of the building is open warehouse with 4 roll up bay doors, and the rear is set up as two classrooms with an instructors open office area and 2 restrooms. The fenced yard is large enough for multiple vehicles or equipment and the fence encloses 3 sides of the building. The whole property is a little more than 1/2 acres.

 Easy Access Hwy Address

Fenced Yard

Roll Up Bay Doors

4 Restrooms

· Conditioned Offices and

Classrooms

RENTAL TERMS

Rent \$5,400 Security Deposit \$0 Application Fee