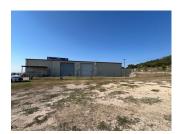

DESCRIPTION

5400+/- SqFt Office/Classroom/Warehouse with Fenced Equipment Yard and Roll Up Bay Doors.

Available January 1, 2025: This stand alone Office/Warehouse property has been used for various contractors over the years. It was most recently used by a Government Contractor for military training. The property has an admin area with reception, 7 offices and 2 restrooms. The middle of the building is open warehouse with 4 roll up bay doors, and the rear is set up as two classrooms with an instructors open office area and 2 restrooms. The fenced yard is large enough for multiple vehicles or equipment and the fence encloses 3 sides of the building. The whole property is a little more than 1/2 acres.

 Easy Access Hwy Address

Fenced Yard

Roll Up Bay Doors

4 Restrooms

· Conditioned Offices and

Classrooms

RENTAL TERMS

Rent \$5,400 Security Deposit \$0 Application Fee