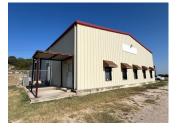

## 13245 S Hwy 195, Killeen, Tx 76549

5,400 SQUARE FEET \$1.00 /mo RENT / SF

\$5,400 RENT

PROPERTY ADDRESS

13245 State Hwy 195 - 13245 St Hwy 195 Killeen, TX 76542

COMMERCIAL TYPE: Industrial

LEASE TYPE: NNN AVAILABLE: 1/1/25

DESCRIPTION

5400+/- SqFt Office/Classroom/Warehouse with Fenced Equipment Yard and Roll Up Bay Doors.

Available January 1, 2025: This stand alone Office/Warehouse property has been used for various contractors over the years. It was most recently used by a Government Contractor for military training. The property has an admin area with reception, 7 offices and 2 restrooms. The middle of the building is open warehouse with 4 roll up bay doors, and the rear is set up as two classrooms with an instructors open office area and 2 restrooms. The fenced yard is large enough for multiple vehicles or equipment and the fence encloses 3 sides of the building. The whole property is a little more than 1/2 acres.