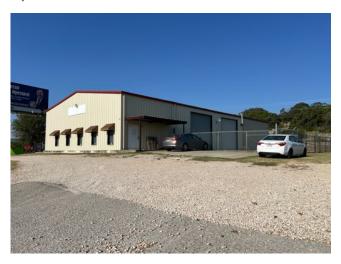

## 13245 S Hwy 195, Killeen, Tx 76549

5,400 SQUARE FEET \$1.00 /mo RENT / SF

\$5,400 RENT

PROPERTY ADDRESS

13245 State Hwy 195 - 13245 St Hwy 195 Killeen, TX 76542

COMMERCIAL TYPE: Industrial

LEASE TYPE: NNN AVAILABLE: 1/1/25

DESCRIPTION

5400+/- SqFt Office/Classroom/Warehouse with Fenced Equipment Yard and Roll Up Bay Doors.

Available January 1, 2025: This stand alone Office/Warehouse property has been used for various contractors over the years. It was most recently used by a Government Contractor for military training. The property has an admin area with reception, 7 offices and 2 restrooms. The middle of the building is open warehouse with 4 roll up bay doors, and the rear is set up as two classrooms with an instructors open office area and 2 restrooms. The fenced yard is large enough for multiple vehicles or equipment and the fence encloses 3 sides of the building. The whole property is a little more than 1/2 acres.