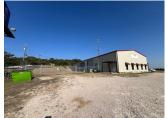

DESCRIPTION

5400+/- SqFt Office/Classroom/Warehouse with Fenced Equipment Yard and Roll Up Bay Doors.

Available January 1, 2025: This stand alone Office/Warehouse property has been used for various contractors over the years. It was most recently used by a Government Contractor for military training. The property has an admin area with reception, 7 offices and 2 restrooms. The middle of the building is open warehouse with 4 roll up bay doors, and the rear is set up as two classrooms with an instructors open office area and 2 restrooms. The fenced yard is large enough for multiple vehicles or equipment and the fence encloses 3 sides of the building. The whole property is a little more than 1/2 acres.

 Easy Access Hwy Address

Fenced Yard

Roll Up Bay Doors

4 Restrooms

· Conditioned Offices and

Classrooms

RENTAL TERMS

Rent \$5,400 Security Deposit \$0 Application Fee