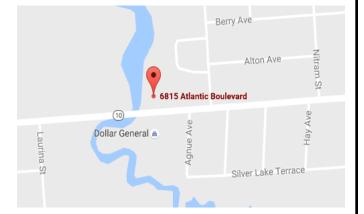

## 6815 ATLANTIC BOULEVARD JACKSONVILLE, FL 32211

## **Property Features**

- Located on Silversmith Creek between University Blvd. and Arlington Rd.
- Waterfront office suites
- Private parking sheltered from the weather.
- Two story contemporary design.
- Signage along Atlantic Blvd.