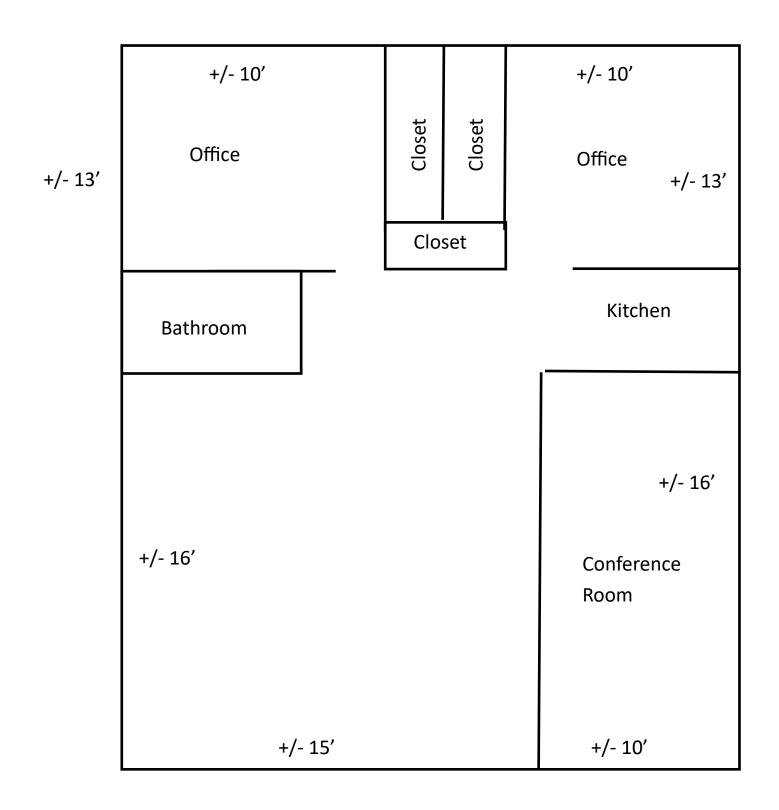

| RATE               | \$975.00/month |
|--------------------|----------------|
| TOTAL SF AVAILABLE | 900 SF         |
| PROPERTY TYPE      | OFFICE SUITES  |
| ZONING             | CCG-2          |

For Further Information, Contact: