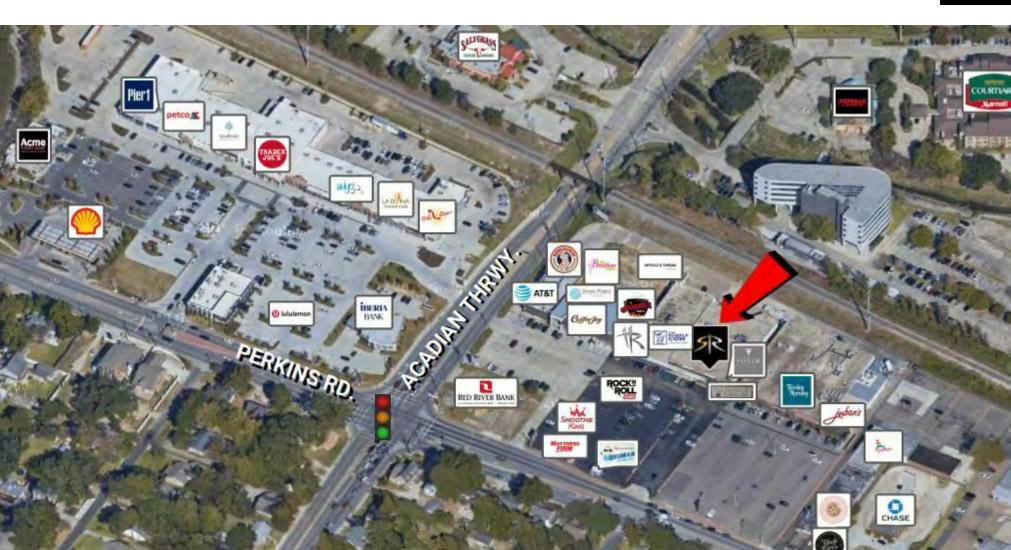

#### SAURAGE ROTENBERG COMMERCIAL REAL ESTATE, LLC

5135 Bluebonnet Boulevard Baton Rouge, LA 70809 225.766.0000 | sauragerotenberg.com

**RETAIL MAP** 

#### **PROPERTY HIGHLIGHTS**

- The most desirable demographics and traffic patterns in Baton Rouge! Located near I-10,1-12 split, LSU, Southdowns, the LSU Lakes and Perkins Rd. Overpass area, the Acadian Perkins Plaza Shopping Center is an established and long-time sought-after community shopping center located at the hard corner of high traffic Perkins and Acadian Thruway and sits directly across from the Trader Joe's shopping center which houses Lululemon, Nadeau, LaDivina Italian Cafe, Ruby Slipper Cafe, Acme Oyster House, among others.
- The total square footage of this mostly occupied shopping center is 84,328 SF. This center provides ample parking and has additional parking located at nearby shopping centers.
- Co-tenants include Mattress Firm, Smoothie King, Rock n Roll Sushi, Burgersmith, the Foyer, Purple Cow, Jambalaya Shoppe, among others. Jabbys Pizza and Juban's Restaurant are located directly next door in the adjacent Acadian Perkins Plaza.
- This center provides a great mix of restaurant services, salon suites, yoga, fitness and shopping synergies, such as the Purple Cow Consignment Store, The Foyer, a high-end gift shop, and Jubans providing great traffic generation and patterns attracting female shoppers of many ages.
- This center provides easy access to neighborhoods and great visibility with parking spaces upwards of 352.
- Up to 18' eave heights with loading dock in rear.
- Zoned C-2