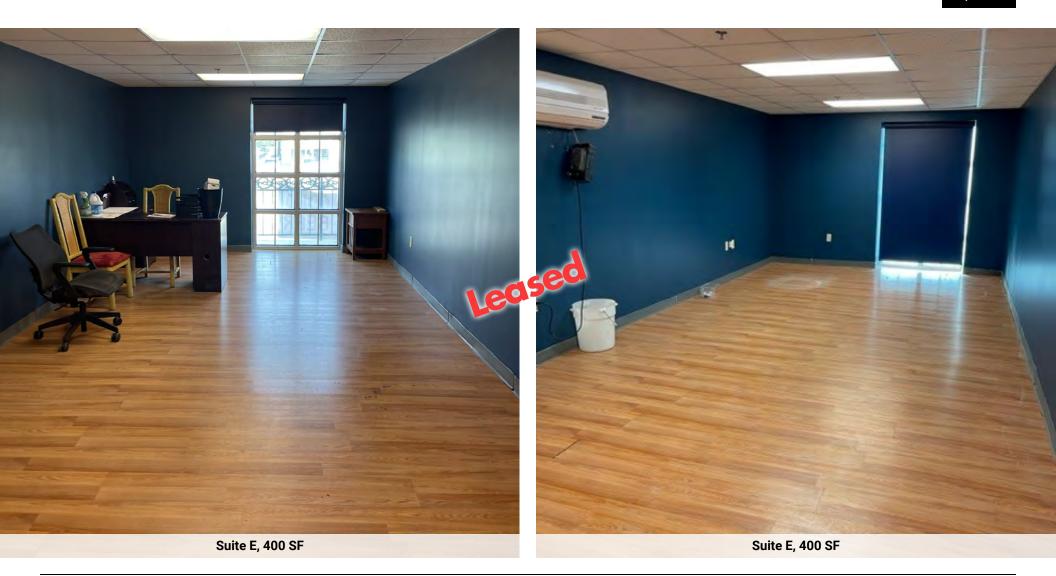

#### AVAILABLE SPACES

| SUITE   | TENANT    | SIZE (SF) | LEASE TYPE     | LEASE RATE        | DESCRIPTION  |
|---------|-----------|-----------|----------------|-------------------|--------------|
| Suite A | Available | 640 SF    | Modified Gross | \$1,000 per month | Office Space |
| Suite B | Available | 400 SF    | Modified Gross | \$350 per month   | Office Space |
| Suite D | Available | 400 SF    | Modified Gross | \$600 per month   | Office Space |
| Suite E | LEASED    | 400 SF    | Modified Gross | \$600 per month   | Office Space |