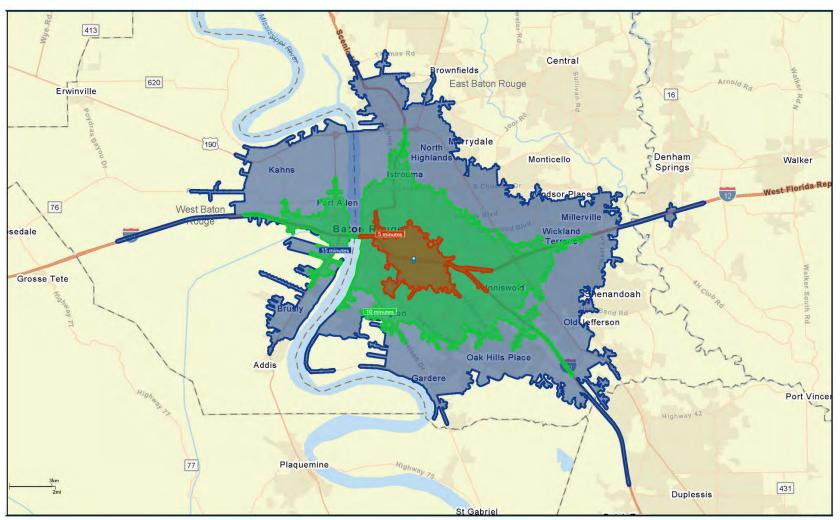

### DRIVE TIME MAP: 5, 10, 15 MINUTES ACADIAN PERKINS SHOPPING CENTER

3617 PERKINS RD, BATON ROUGE, LA 70808