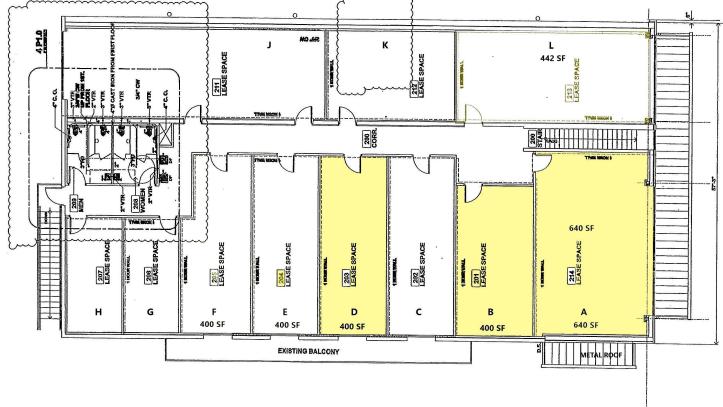

#### SAURAGE ROTENBERG COMMERCIAL REAL ESTATE, LLC

5135 Bluebonnet Boulevard

Baton Rouge, LA 70809

225.766.0000 | sauragerotenberg.com

FLOOR PLAN - BUILDING A - UPSTAIRS

### **ACADIAN PERKINS SHOPPING CENTER**

3617 PERKINS RD, BATON ROUGE, LA 70808

18,200 SF

4 PLO MO .# 1 L 442 SF 211 EASE 200 CORR 640 SF 204 LEASE SPACE 214 LEASE SPACE 203 LEASE SPACE 205 EASE SPACE 202 LEASE SPACE 5 201 LEASE SPA 207 LEASE 206 EASE н G F Е D C В Α 400 SF 640 SF 400 SF 400 SF 400 SF EXISTING BALCONY METAL ROOF

3617 Perkins Rd. 2 SECOND FLOOR

CARMEN AUSTIN, MBA, CCIM, SIOR

Associate Broker & Retail Specialist (D)225.930.6256 | (C)225.328.1778 carmen@sr-cre.com

#### AVAILABLE SPACES

| SUITE   | TENANT    | SIZE (SF) | LEASE TYPE     | LEASE RATE        | DESCRIPTION  |
|---------|-----------|-----------|----------------|-------------------|--------------|
| Suite A | Available | 640 SF    | Modified Gross | \$1,000 per month | Office Space |
| Suite B | Available | 400 SF    | Modified Gross | \$350 per month   | Office Space |
| Suite D | Available | 400 SF    | Modified Gross | \$600 per month   | Office Space |
| Suite E | LEASED    | 400 SF    | Modified Gross | \$600 per month   | Office Space |