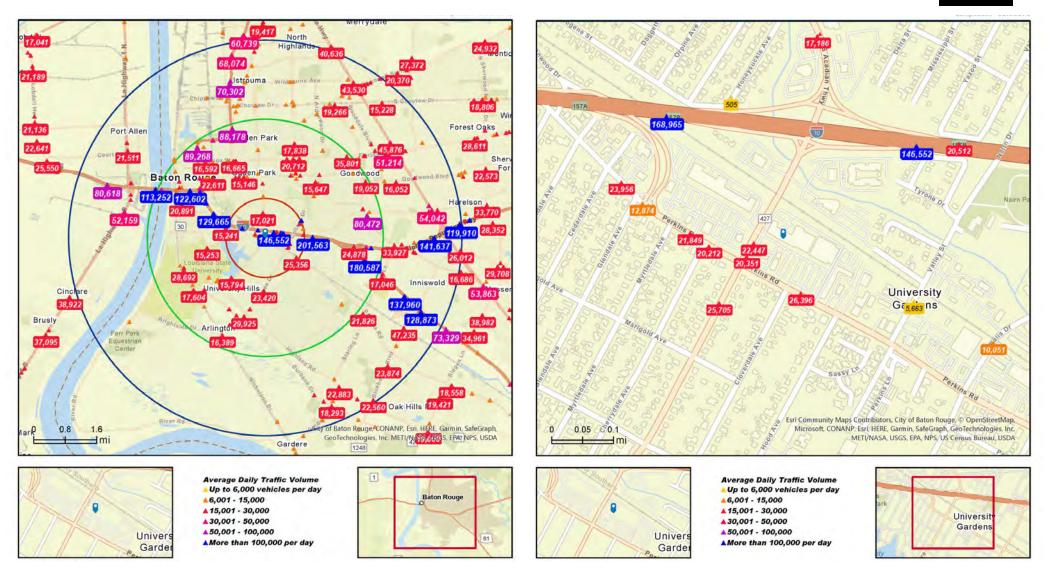

#### SAURAGE ROTENBERG COMMERCIAL REAL ESTATE, LLC

5135 Bluebonnet Boulevard Baton Rouge, LA 70809 225.766.0000 | sauragerotenberg.com

1, 3, 5 MILE RADII MAP

CARMEN AUSTIN, MBA, CCIM, SIOR

**TRAFFIC COUNT MAPS** 

#### **OFFERING SUMMARY**

| Lease Rate:                     | \$600.00 per Month (MG) |
|---------------------------------|-------------------------|
| Building Size:                  | 18,200 SF               |
| Available SF:                   | 400 - 640 SF            |
| Zoning:                         | C-2                     |
| Traffic Count: (Acadian Thrwy.) | 22,447/Cars per Day     |
| Traffic Count: (Perkins Rd.)    | 26,396/Cars per Day     |
| Traffic Count: (I-10)           | 146,552/Cars per Day    |