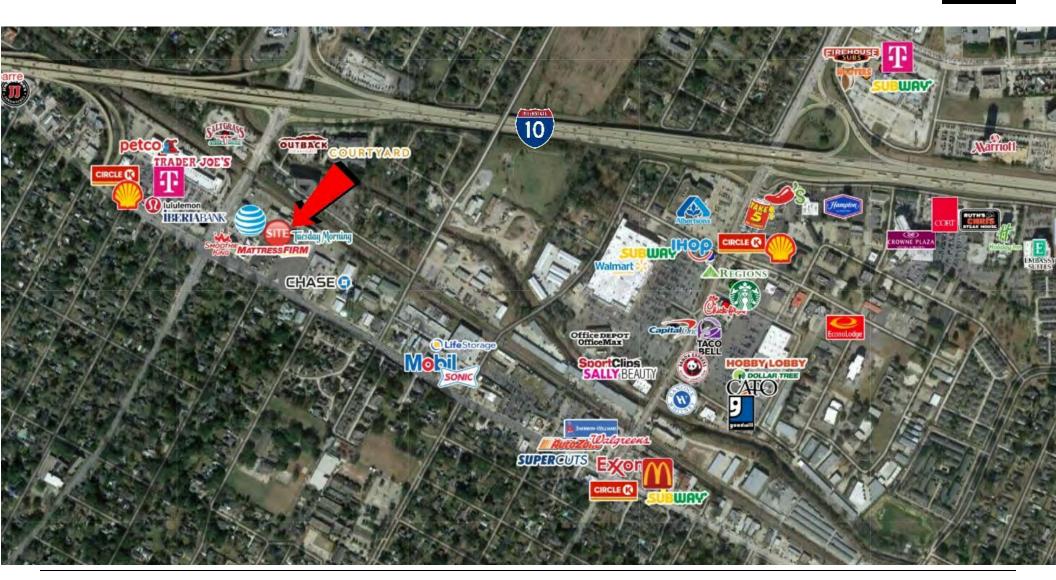

#### SAURAGE ROTENBERG COMMERCIAL REAL ESTATE, LLC

5135 Bluebonnet Boulevard Baton Rouge, LA 70809 225.766.0000 | sauragerotenberg.com

**RETAIL MAP** 

#### **PROPERTY HIGHLIGHTS**

- The most desirable demographics and traffic patterns in Baton Rouge! Located near I-10,1-12 split, LSU, Southdowns, the LSU Lakes and Perkins Rd. Overpass area, the Acadian Perkins Plaza Shopping Center is an established and long-time sought-after community shopping center located at the hard corner of high traffic Perkins and Acadian Thruway and sits directly across from the Trader Joe's shopping center which houses Lululemon, Nadeau, LaDivina Italian Cafe, Ruby Slipper Cafe, Acme Oyster House, among others.
- The total square footage of this mostly occupied shopping center is 84,328 SF. This center provides ample parking and has additional parking located at nearby shopping centers.
- Co-tenants include Mattress Firm, Smoothie King, Rock n Roll Sushi, Burgersmith, the Foyer, Purple Cow, Jambalaya Shoppe, among others. Jabbys Pizza and Juban's Restaurant are located directly next door in the adjacent Acadian Perkins Plaza.
- This center provides a great mix of restaurant services, salon suites, yoga, fitness and shopping synergies, such as the Purple Cow Consignment Store, The Foyer, a high-end gift shop, and Jubans providing great traffic generation and patterns attracting female shoppers of many ages.
- This center provides easy access to neighborhoods and great visibility with parking spaces upwards of 352.
- Up to 18' eave heights with loading dock in rear.
- Zoned C-2