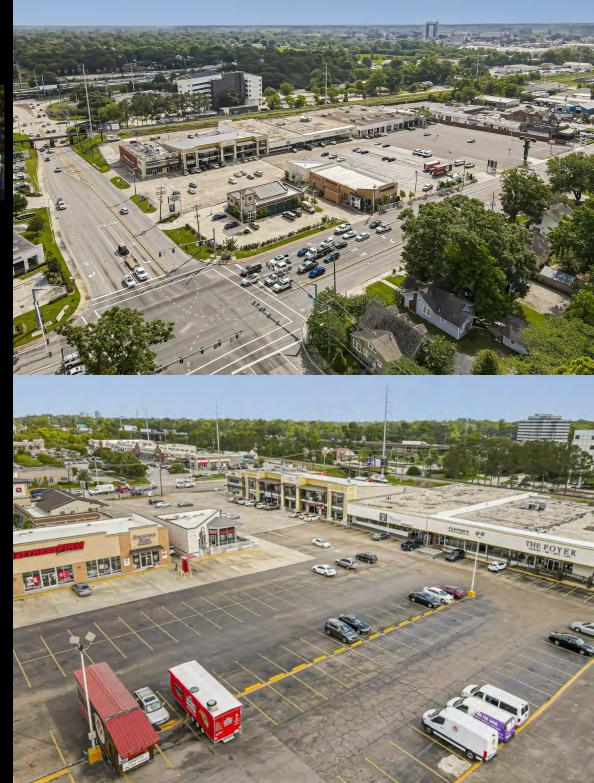

#### **PROPERTY HIGHLIGHTS**

- The most desirable demographics and traffic patterns in Baton Rouge! Located near I-10,1-12 split, LSU, Southdowns, the LSU Lakes and Perkins Rd. Overpass area, the Acadian Perkins Plaza Shopping Center is an established and long-time sought-after community shopping center located at the hard corner of high traffic Perkins and Acadian Thruway and sits directly across from the Trader Joe's shopping center which houses Lululemon, Nadeau, LaDivina Italian Cafe, Ruby Slipper Cafe, Acme Oyster House, among others.
- The total square footage of this mostly occupied shopping center is 84,328 SF. This center provides ample parking and has additional parking located at nearby shopping centers.
- Co-tenants include Mattress Firm, Smoothie King, Rock n Roll Sushi, Burgersmith, the Foyer, Purple Cow, Jambalaya Shoppe, among others. Jabbys Pizza and Juban's Restaurant are located directly next door in the adjacent Acadian Perkins Plaza.
- This center provides a great mix of restaurant services, salon suites, yoga, fitness and shopping synergies, such as the Purple Cow Consignment Store, The Foyer, a high-end gift shop, and Jubans providing great traffic generation and patterns attracting female shoppers of many ages.
- This center provides easy access to neighborhoods and great visibility with parking spaces upwards of 352.
- Up to 18' eave heights with loading dock in rear.
- Zoned C-2