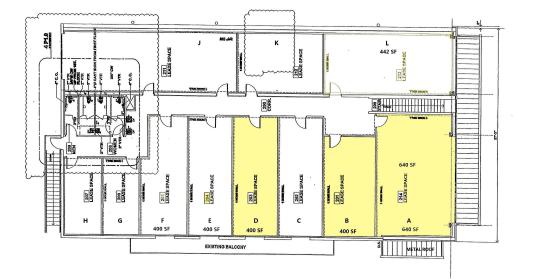

#### SAURAGE ROTENBERG COMMERCIAL REAL ESTATE, LLC

5135 Bluebonnet Boulevard

Baton Rouge, LA 70809

225.766.0000 | sauragerotenberg.com

FLOOR PLAN - BUILDING A - UPSTAIRS

### **ACADIAN PERKINS SHOPPING CENTER**

3617 PERKINS RD, BATON ROUGE, LA 70808

18,200 SF

4 PLO MO .# 1 L 442 SF 211 EASE 200 CORR 640 SF 204 LEASE SPACE 214 LEASE SPACE 203 LEASE SPACE 205 EASE SPACE 202 LEASE SPACE 5 201 LEASE SPA 207 LEASE 206 EASE н G F Е D C В Α 400 SF 640 SF 400 SF 400 SF 400 SF EXISTING BALCONY METAL ROOF

3617 Perkins Rd. 2 SECOND FLOOR

CARMEN AUSTIN, MBA, CCIM, SIOR

Associate Broker & Retail Specialist (D)225.930.6256 | (C)225.328.1778 carmen@sr-cre.com