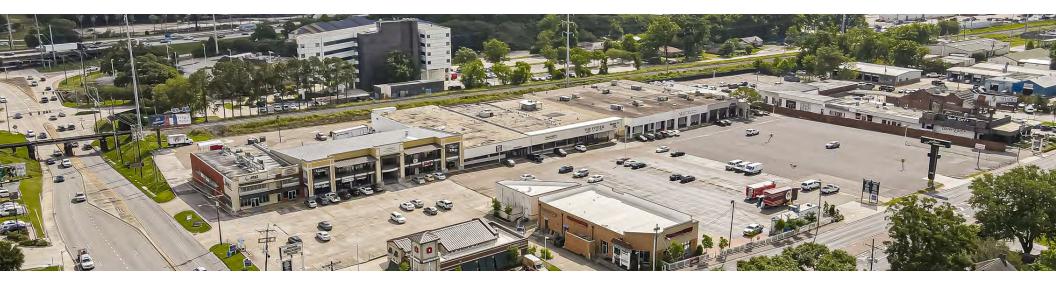

# OFFICE SPACE AVAILABLE ACADIAN PERKINS SHOPPING CENTER

3617 Perkins Rd Baton Rouge, LA 70808

CARMEN AUSTIN, MBA, CCIM, SIOR Associate Broker & Retail Specialist (D)225.930.6256 | (C)225.328.1778 carmen@sr-cre.com

### **ACADIAN PERKINS SHOPPING CENTER**

3617 PERKINS RD, BATON ROUGE, LA 70808

18,200 SF

#### **PROPERTY HIGHLIGHTS**

- The most desirable demographics and traffic patterns in Baton Rouge! Located near I-10,1-12 split, LSU, Southdowns, the LSU Lakes and Perkins Rd. Overpass area, the Acadian Perkins Plaza Shopping Center is an established and long-time sought-after community shopping center located at the hard corner of high traffic Perkins and Acadian Thruway and sits directly across from the Trader Joe's shopping center which houses Lululemon, Nadeau, LaDivina Italian Cafe, Ruby Slipper Cafe, Acme Oyster House, among others.
- The total square footage of this mostly occupied shopping center is 84,328 SF. This center provides ample parking and has additional parking located at nearby shopping centers.
- Co-tenants include Mattress Firm, Smoothie King, Rock n Roll Sushi, Burgersmith, the Foyer, Purple Cow, Jambalaya Shoppe, among others. Jabbys Pizza and Juban's Restaurant are located directly next door in the adjacent Acadian Perkins Plaza.
- This center provides a great mix of restaurant services, salon suites, yoga, fitness and shopping synergies, such as the Purple Cow Consignment Store, The Foyer, a high-end gift shop, and Jubans providing great traffic generation and patterns attracting female shoppers of many ages.
- This center provides easy access to neighborhoods and great visibility with parking spaces upwards of 352.
- Up to 18' eave heights with loading dock in rear.
- Zoned C-2