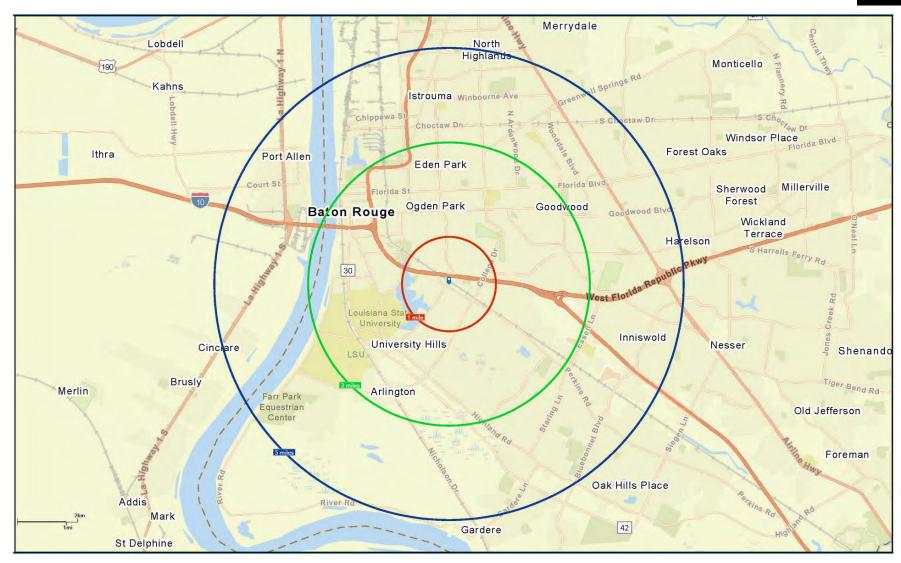

#### SAURAGE ROTENBERG COMMERCIAL REAL ESTATE, LLC

5135 Bluebonnet Boulevard Baton Rouge, LA 70809 225.766.0000 | sauragerotenberg.com

1, 3, 5 MILE RADII MAP

### **ACADIAN PERKINS SHOPPING CENTER**

3617 PERKINS RD, BATON ROUGE, LA 70808

18,200 SF

| POPULATION           | 1 MILE    | 3 MILES  | 5 MILES  |
|----------------------|-----------|----------|----------|
| Total Population     | 9,314     | 80,979   | 165,948  |
| Average Age          | 44.5      | 35.7     | 36.4     |
| Average Age (Male)   | 41.3      | 34.6     | 35.5     |
| Average Age (Female) | 45.8      | 35.6     | 37.1     |
| HOUSEHOLDS & INCOME  | 1 MILE    | 3 MILES  | 5 MILES  |
| Total Households     | 4,987     | 43,050   | 83,972   |
| # Of Persons Per HH  | 1.9       | 1.9      | 2.0      |
| Average HH Income    | \$156,097 | \$74,995 | \$66,483 |