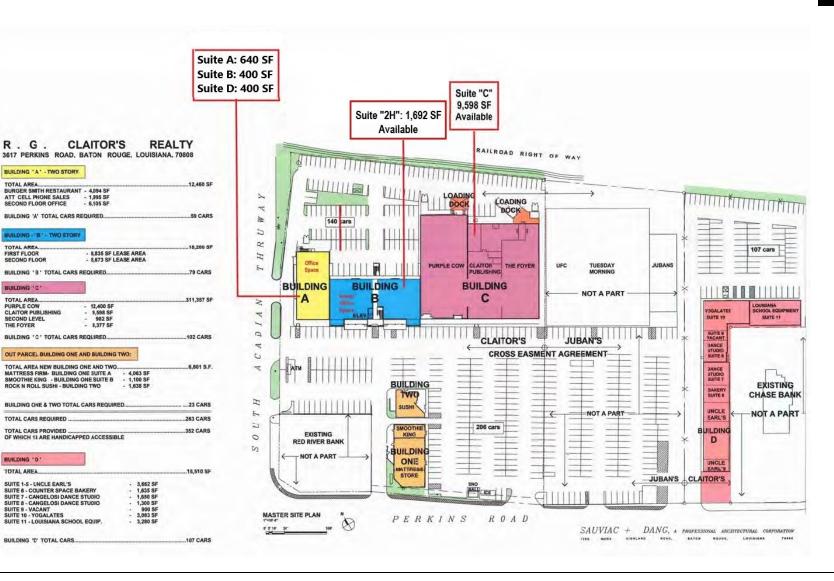

#### SAURAGE ROTENBERG COMMERCIAL REAL ESTATE, LLC

5135 Bluebonnet Boulevard Baton Rouge, LA 70809 225.766.0000 | sauragerotenberg.com

SITE PLAN

#### AVAILABLE SPACES

| SUITE   | TENANT    | SIZE (SF) | LEASE TYPE     | LEASE RATE        | DESCRIPTION  |
|---------|-----------|-----------|----------------|-------------------|--------------|
| Suite A | Available | 640 SF    | Modified Gross | \$1,000 per month | Office Space |
| Suite B | Available | 400 SF    | Modified Gross | \$350 per month   | Office Space |
| Suite D | Available | 400 SF    | Modified Gross | \$600 per month   | Office Space |
| Suite E | LEASED    | 400 SF    | Modified Gross | \$600 per month   | Office Space |

#### **PROPERTY HIGHLIGHTS**

- The most desirable demographics and traffic patterns in Baton Rouge! Located near I-10,1-12 split, LSU, Southdowns, the LSU Lakes and Perkins Rd. Overpass area, the Acadian Perkins Plaza Shopping Center is an established and long-time sought-after community shopping center located at the hard corner of high traffic Perkins and Acadian Thruway and sits directly across from the Trader Joe's shopping center which houses Lululemon, Nadeau, LaDivina Italian Cafe, Ruby Slipper Cafe, Acme Oyster House, among others.
- The total square footage of this mostly occupied shopping center is 84,328 SF. This center provides ample parking and has additional parking located at nearby shopping centers.
- Co-tenants include Mattress Firm, Smoothie King, Rock n Roll Sushi, Burgersmith, the Foyer, Purple Cow, Jambalaya Shoppe, among others. Jabbys Pizza and Juban's Restaurant are located directly next door in the adjacent Acadian Perkins Plaza.
- This center provides a great mix of restaurant services, salon suites, yoga, fitness and shopping synergies, such as the Purple Cow Consignment Store, The Foyer, a high-end gift shop, and Jubans providing great traffic generation and patterns attracting female shoppers of many ages.
- This center provides easy access to neighborhoods and great visibility with parking spaces upwards of 352.
- Up to 18' eave heights with loading dock in rear.
- Zoned C-2