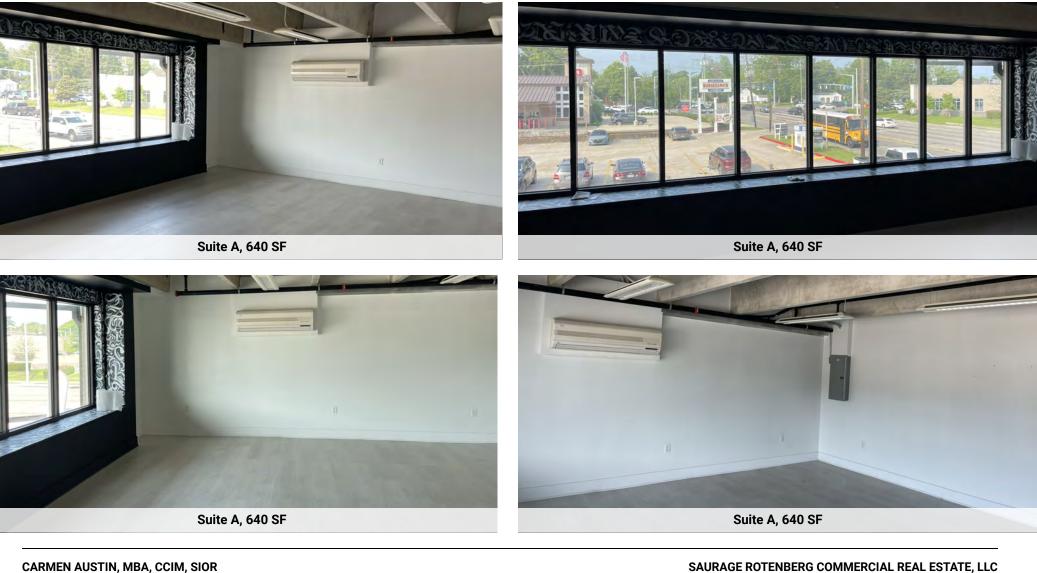

#### AVAILABLE SPACES

| SUITE   | TENANT    | SIZE (SF) | LEASE TYPE     | LEASE RATE        | DESCRIPTION  |
|---------|-----------|-----------|----------------|-------------------|--------------|
| Suite A | Available | 640 SF    | Modified Gross | \$1,000 per month | Office Space |
| Suite B | Available | 400 SF    | Modified Gross | \$350 per month   | Office Space |
| Suite D | Available | 400 SF    | Modified Gross | \$600 per month   | Office Space |
| Suite E | LEASED    | 400 SF    | Modified Gross | \$600 per month   | Office Space |