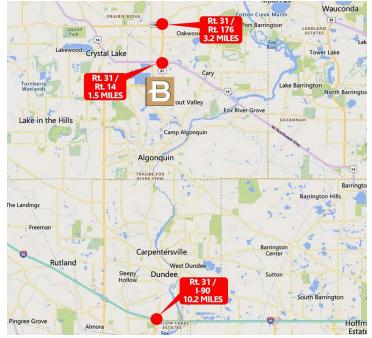

#### LOCATION DESCRIPTION

Situated on the west side of Route 31, between Rakow Road to the north and Virginia Road to the south.