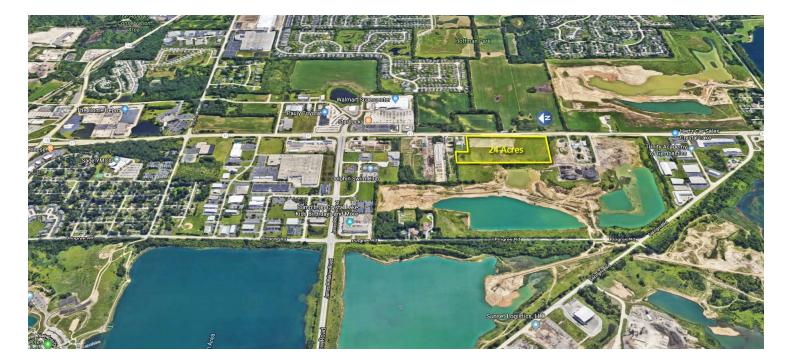

#### LOCATION DESCRIPTION

Situated on the west side of Route 31, between Rakow Road to the north and Virginia Road to the south.

#### **PROPERTY OVERVIEW**

- 24± Acres
- Utilities To Site
- Zoned Unincorporated C Conditional Zoning District
- PINs: 19-15-100-048; 19-15-300-016; 19-15-300-017
- Approximately 1,383' frontage on Rt. 31
- Ready for development!
- Transitional area ideal for large site users (ie: dealership, furniture, micro-brewery, etc.) as site had excellent retail frontage and size to support storage/warehouse/large building footprint and parking.
- Currently zoned M-1 within the Village of Lake in the Hills. Future land use map designates this area for future commercial development supporting a potential re-zoning.
- Sale Price: Subject To Offer