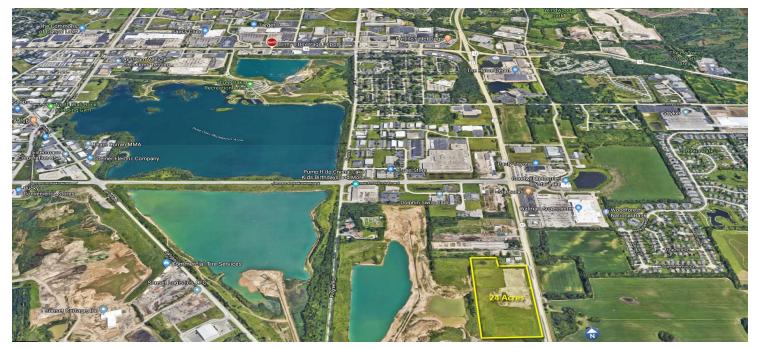

#### LOCATION DESCRIPTION

Situated on the west side of Route 31, between Rakow Road to the north and Virginia Road to the south.

#### **PROPERTY OVERVIEW**

- 24± Acres
- Utilities To Site
- Zoned Unincorporated C Conditional Zoning District
- PINs: 19-15-100-048; 19-15-300-016; 19-15-300-017
- Approximately 1,383' frontage on Rt. 31
- Ready for development!
- Transitional area ideal for large site users (ie: dealership, furniture, micro-brewery, etc.) as site had excellent retail frontage and size to support storage/warehouse/large building footprint and parking.
- Currently zoned M-1 within the Village of Lake in the Hills. Future land use map designates this area for future commercial development supporting a potential re-zoning.
- Sale Price: Subject To Offer