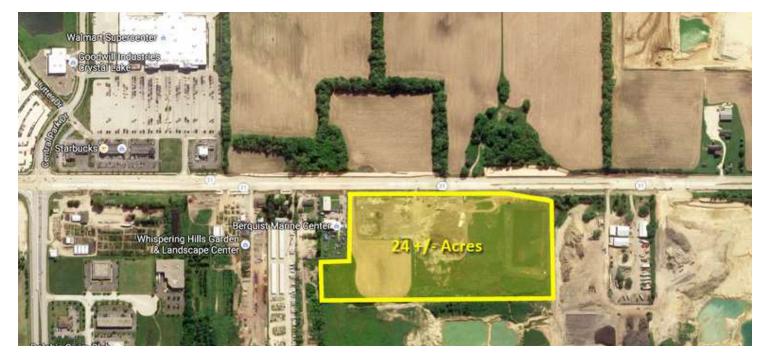

# **24± Acres** Development Land For Sale

#### LOCATION DESCRIPTION

Situated on the west side of Route 31, between Rakow Road to the north and Virginia Road to the south.

#### **PROPERTY OVERVIEW**

- 24± Acres
- Utilities To Site
- Zoned Unincorporated C Conditional Zoning District
- PINs: 19-15-100-048; 19-15-300-016; 19-15-300-017
- Approximately 1,383' frontage on Rt. 31
- Ready for development!
- Transitional area ideal for large site users (ie: dealership, furniture, micro-brewery, etc.) as site had excellent retail frontage and size to support storage/warehouse/large building footprint and parking.
- Currently zoned M-1 within the Village of Lake in the Hills. Future land use map designates this area for future commercial development supporting a potential re-zoning.
- Sale Price: Subject To Offer