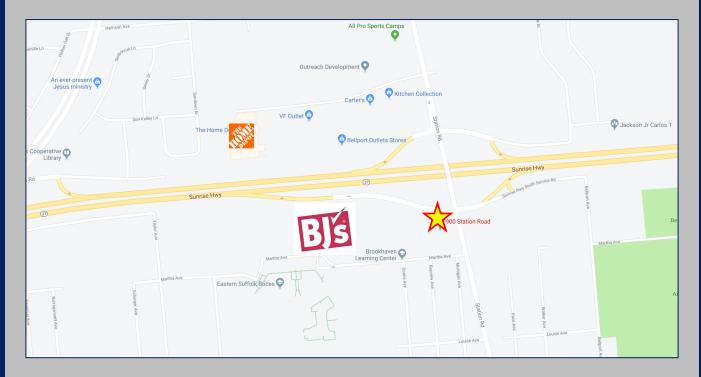

### +/- 6,000 SF Restaurant on 3.2 Acres Available

**Ground Lease Pricing Upon Request** 

| Demographics     | 1 Mile   | 3 Miles  | 5 Miles  |
|------------------|----------|----------|----------|
| Total Population | 6,994    | 42,904   | 116,611  |
| Median HH Income | \$58,508 | \$80,293 | \$85,323 |

#### **GROUND LEASE OPPORTUNITIES AVAILABLE**

- Existing +/- 6,000 SF Building (Currently Operating as the Royal Oak Diner w/ Seating for 162)
  - Next to BJ's Wholesale Club w/ Gas
    - Corner Location
    - Over 12,700 Daily Traffic Counts
  - ❖ 75' of Frontage on Station Rd. w/ 1 Curb Cut
    - 75 Parking Spaces
      - ❖ Zoned J2