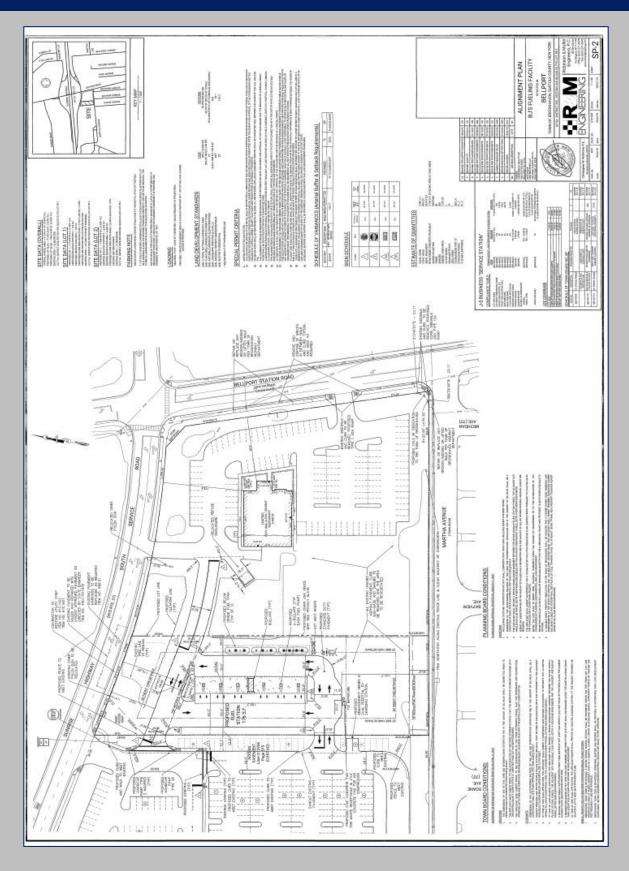

### +/- 6,000 SF Restaurant on 3.2 Acres Available

**Ground Lease Pricing Upon Request** 

| Demographics     | 1 Mile   | 3 Miles  | 5 Miles  |
|------------------|----------|----------|----------|
| Total Population | 6,994    | 42,904   | 116,611  |
| Median HH Income | \$58,508 | \$80,293 | \$85,323 |

#### **GROUND LEASE OPPORTUNITIES AVAILABLE**

- Existing +/- 6,000 SF Building (Currently Operating as the Royal Oak Diner w/ Seating for 162)
  - Next to BJ's Wholesale Club w/ Gas
    - Corner Location
    - Over 12,700 Daily Traffic Counts
  - ❖ 75' of Frontage on Station Rd. w/ 1 Curb Cut
    - 75 Parking Spaces
      - ❖ Zoned J2