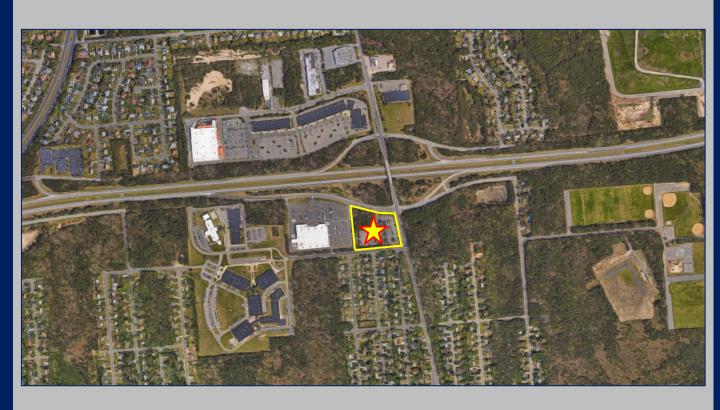

### +/- 6,000 SF Restaurant on 3.2 Acres Available

**Ground Lease Pricing Upon Request** 

| Demographics     | 1 Mile   | 3 Miles  | 5 Miles  |
|------------------|----------|----------|----------|
| Total Population | 6,994    | 42,904   | 116,611  |
| Median HH Income | \$58,508 | \$80,293 | \$85,323 |

#### **GROUND LEASE OPPORTUNITIES AVAILABLE**

- Existing +/- 6,000 SF Building (Currently Operating as the Royal Oak Diner w/ Seating for 162)
  - Next to BJ's Wholesale Club w/ Gas
    - Corner Location
    - Over 12,700 Daily Traffic Counts
  - ❖ 75' of Frontage on Station Rd. w/ 1 Curb Cut
    - 75 Parking Spaces
      - ❖ Zoned J2