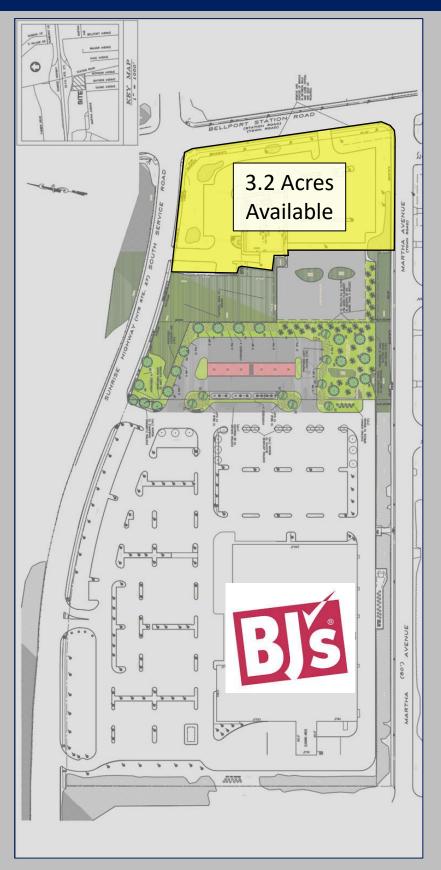

### +/- 6,000 SF Restaurant on 3.2 Acres Available

**Ground Lease Pricing Upon Request** 

| Demographics     | 1 Mile   | 3 Miles  | 5 Miles  |
|------------------|----------|----------|----------|
| Total Population | 6,994    | 42,904   | 116,611  |
| Median HH Income | \$58,508 | \$80,293 | \$85,323 |

#### **GROUND LEASE OPPORTUNITIES AVAILABLE**

- Existing +/- 6,000 SF Building (Currently Operating as the Royal Oak Diner w/ Seating for 162)
  - Next to BJ's Wholesale Club w/ Gas
    - Corner Location
    - Over 12,700 Daily Traffic Counts
  - ❖ 75' of Frontage on Station Rd. w/ 1 Curb Cut
    - 75 Parking Spaces
      - ❖ Zoned J2