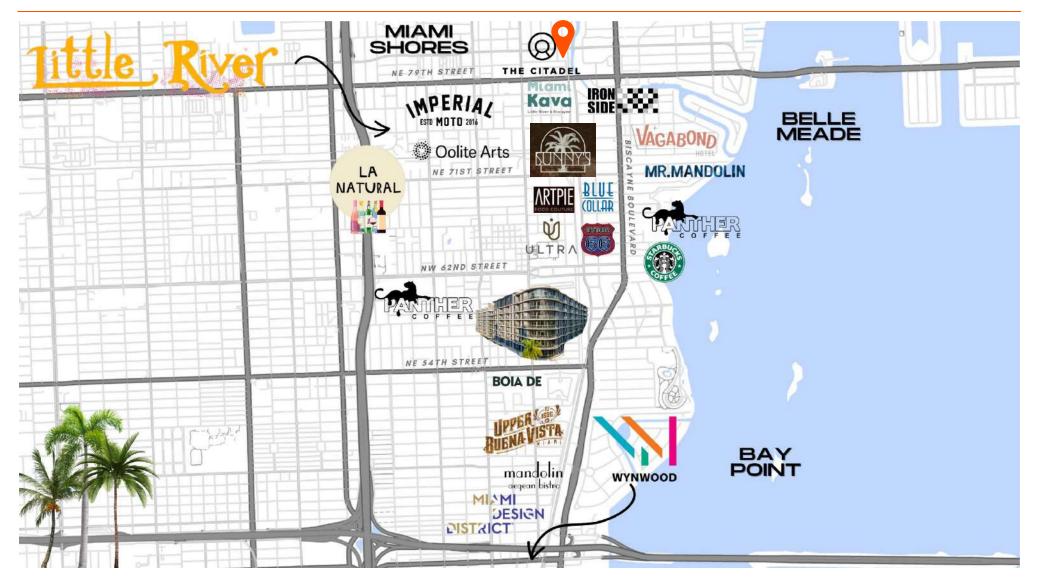

### LOCATION OVERVIEW

Nestled in one of Miami's fastest-growing areas, Little River has experienced a remarkable surge of investment and development in recent years, cementing its status as a prime location for businesses seeking a strategic foothold in Miami.

One of the key factors contributing to Little River's rapid growth is its exceptional proximity to prominent districts and corridors that drive Miami's economic pulse. A few blocks away is the renowned Miami Design District, a hub of luxury fashion, art galleries, and exquisite dining experiences.

Situated along the coveted Biscayne Corridor, Little River enjoys seamless connectivity and accessibility to Miami Beach, a world-renowned destination for tourism, entertainment, and leisure. Major transportation arteries such as Biscayne Boulevard, North Miami Avenue, I-95, the 79th Street Causeway, and the 195 are also conveniently located near the property.

Beyond its strategic location, Little River exudes a unique character and charm. The neighborhood boasts a vibrant arts and culture scene, with an array of eclectic galleries, studios, and venue spaces.