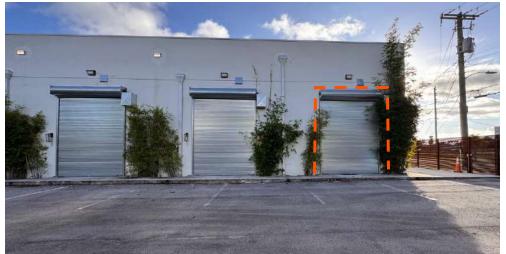

# FOR LEASE

**Little River Atelier** 8020 NE 4th Avenue, Miami, FL 33138



8020 NE 4<sup>th</sup> Avenue, Miami, FL 33138

### **EXECUTIVE SUMMARY**







#### **OFFERING SUMMARY**

| Asking Rent: | \$34/RSF MG  |
|--------------|--------------|
| RSF:         | 1,400 RSF    |
| Possession:  | 1/1/2025     |
| Term:        | 3-5 Years    |
| Suite:       | 115          |
| Submarket:   | Little River |

#### LEASING OVERVIEW

DWNTWN Realty Advisors has been retained exclusively to arrange the leasing of 8020 NE 4th Avenue, Suite 115, a 1,400 SF turnkey industrial space in Miami's Little River submarket. Positioned for visibility and easy access, this property is ideal for a range of businesses seeking a vibrant, up-and-coming location. With a flexible 3-5 year lease term and a competitive rate of \$34/SF MG, it's surrounded by a mix of creative industries, retail, and nearby amenities, making it an attractive option for forward-thinking