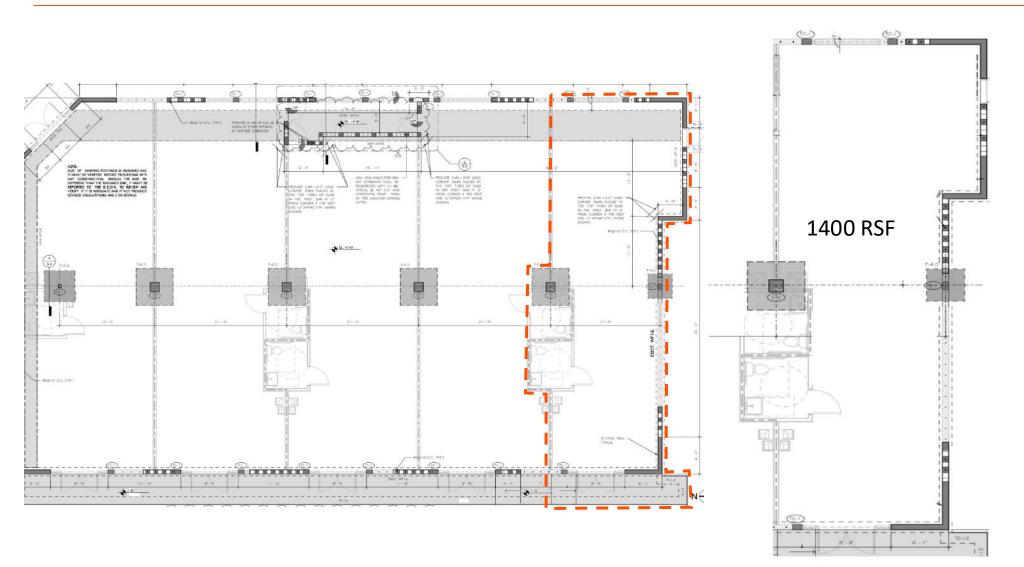

## **BUILDING AND UNIT FLOORPLAN**

#### **OFFERING SUMMARY**

| Asking Rent: | \$34/RSF MG  |
|--------------|--------------|
| RSF:         | 1,400 RSF    |
| Possession:  | 1/1/2025     |
| Term:        | 3-5 Years    |
| Suite:       | 115          |
| Submarket:   | Little River |

#### LEASING OVERVIEW

DWNTWN Realty Advisors has been retained exclusively to arrange the leasing of 8020 NE 4th Avenue, Suite 115, a 1,400 SF turnkey industrial space in Miami's Little River submarket. Positioned for visibility and easy access, this property is ideal for a range of businesses seeking a vibrant, up-and-coming location. With a flexible 3-5 year lease term and a competitive rate of \$34/SF MG, it's surrounded by a mix of creative industries, retail, and nearby amenities, making it an attractive option for forward-thinking tenants ready to establish their presence in this dynamic area.