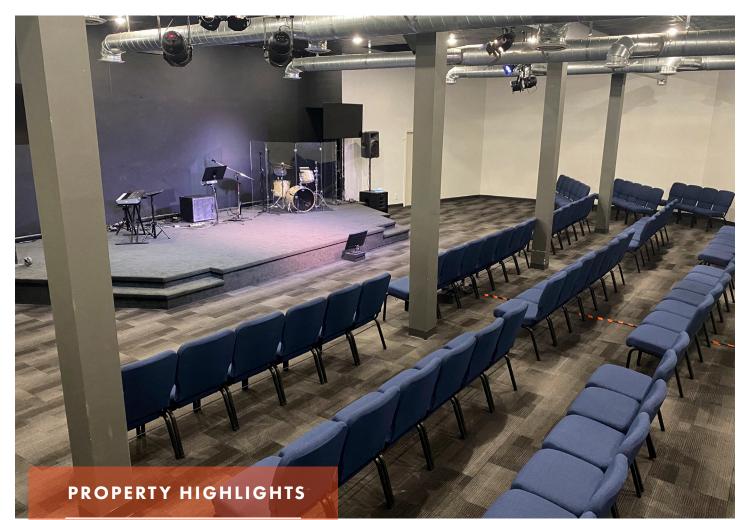

# **RELIGIOUS SPACE FOR LEASE**

FOUNDRY

> > Hopelan

1516 EAST 1ST STREET | LOS ANGELES, CA

The property lies just .10 miles off of the 101

- and only .5 miles to the west of I-10.Centrally located in the Aliso Village
- neighborhood of Los Angeles, to the east of the Arts District.
- Modern Facility
- Ample Space for Children's Ministry