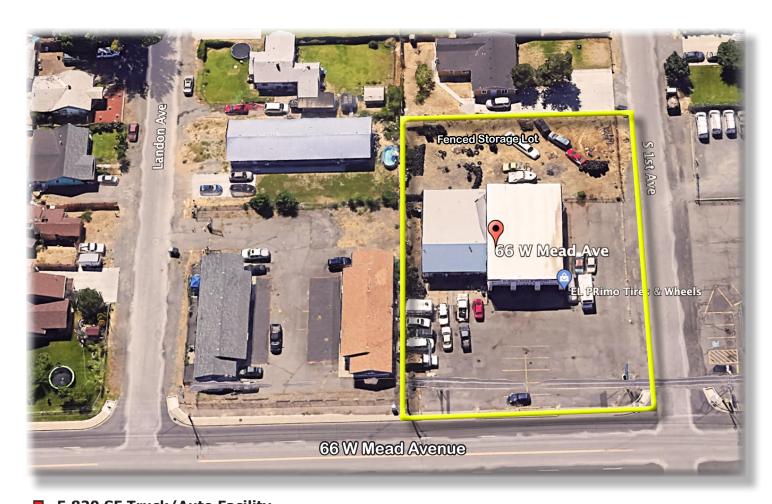

## Truck / Auto Shop - Sale/Lease

5,820 sf

- 5,820 SF Truck/Auto Facility
- Five (5) Truck Bays (14' x 20')
- Two (2) Auto Bays (14' x 14')
- 120/240V Single Phase
- 240V 3-Phase
- Fenced Storage Lot
- 3 Private Offices, 2 Restrooms, Storage Room
- Full Asphalt Paved & Lighted

■ \$750,000 Sale

■ \$7,000.00 Per Month Net - \$1.20 SF/M

APN - 191331-22425, 225546

DANIEL TILLEY
COLDWELL BANKER COMMERCIAL

509.952.7555 | Cell 509.248.5050 | Office dftilley@hotmail.com dftilleycommercial@cbar.com