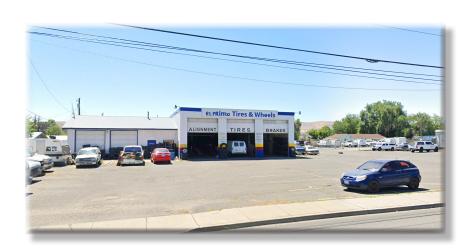

## Truck / Auto Shop - Sale/Lease

5,820 sf

- 5,820 SF Truck/Auto Facility
- Five (5) Truck Bays (14' x 20')
- Two (2) Auto Bays (14' x 14')
- 120/240V Single Phase
- 240V 3-Phase
- Fenced Storage Lot
- 3 Private Offices, 2 Restrooms, Storage Room
- Full Asphalt Paved & Lighted