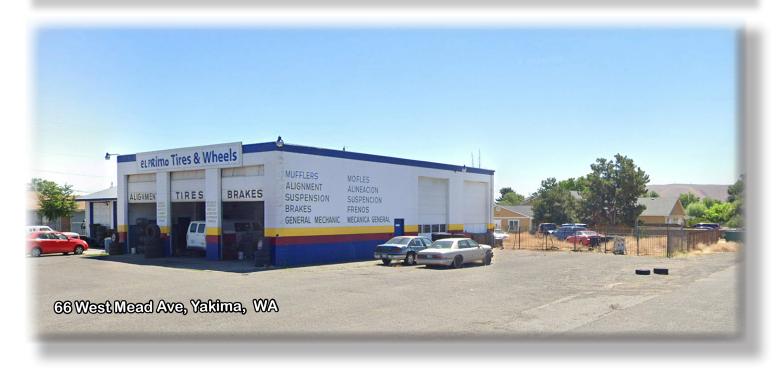

## Truck / Auto Shop - Sale/Lease

5,820 sf

- 5,820 SF Truck/Auto Facility
- Five (5) Truck Bays (14' x 20')
- Two (2) Auto Bays (14' x 14')
- 120/240V Single Phase
- 240V 3-Phase
- Fenced Storage Lot
- 3 Private Offices, 2 Restrooms, Storage Room
- Full Asphalt Paved & Lighted

DANIEL TILLEY

COLDWELL BANKER COMMERCIAL 509.952.7555 | Cell 509.248.5050 | Office dftilley@hotmail.com dftilleycommercial@cbar.com

66 West Mead Ave, Yakima, WA