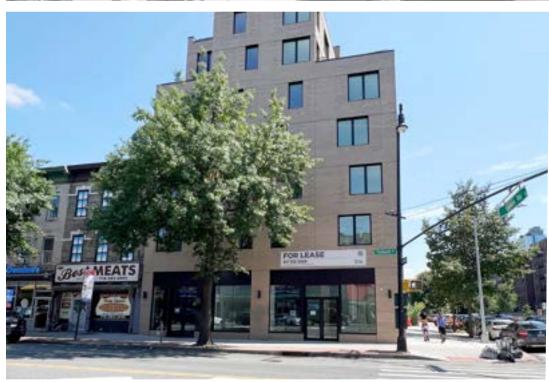

# A DESCRIPTION OF THE RETAIL OPPORTUNITY

Prime corner retail opportunity on Flatbush Avenue, one of Brooklyn's most dynamic and bustling thoroughfares. This brand new 2,107 SF corner retail space offers an unparalleled location for your business to thrive in the heart of a vibrant neighborhood. With its modern design, high visibility, and strategic positioning, this space is poised to become a destination for retail excellence.

#### HIGHLIGHTS

- Brand new construction 703 SF to 2,107 SF space available for lease
- New HVAC and gas already installed in the building
- Corner position on Flatbush Avenue, maximizing visibility and exposure to both pedestrian and vehicular traffic
- Modern architecture and upscale finishes, offering a sleek brick façade
- Impeccably designed interior space with 15' high ceilings and open floor plan, providing a versatile canvas for retail concepts
- In close proximity to public transportation Subways: Q,2,5 Buses: B16,B44,B49,B68
- Major local attractions include Prospect Park, Barclays Center, and Brooklyn Botanic Garden, drawing tourists and locals alike

Neighbors include McDonald's, Target, CVS, Walgreens, Dunkin', Bank of America

High pedestrian traffic

In close proximity to public transpotation Subway Q,B,2,5 Buses B16, B44, B49, B68

New HVAC and gas already installed in the building