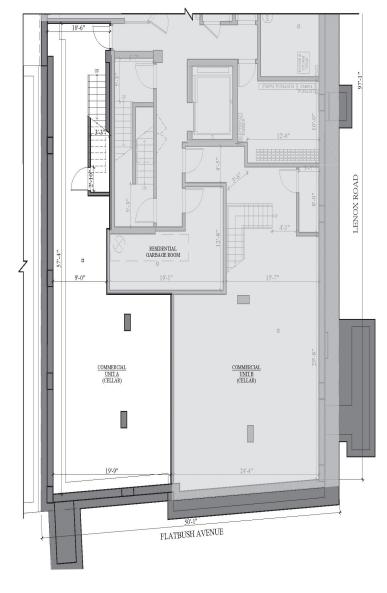

## SPACE/ DETAILS

Space A: 703 SF

Space B: 1,404 SF

Possession: Immediate

Asking: Upon Request

Space A and Space B each have 1,000 SF basement space with 10' ceilings. Can be combined totaling 2,000 SF

Space A and Space B can be combined totaling 2,107 SF on the Ground with 15' ceilings

#### COMMERCIAL UNIT A

#### COMMERCIAL UNIT B

## **SPACES** COMBINED

### COMMERCIAL UNIT A+ B