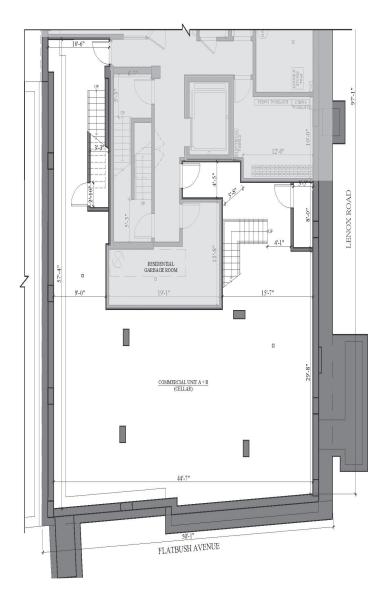

## SPACE/ DETAILS

Space A: 703 SF

Space B: 1,404 SF

Possession: Immediate

Asking: Upon Request

Space A and Space B each have 1,000 SF basement space with 10' ceilings. Can be combined totaling 2,000 SF

Space A and Space B can be combined totaling 2,107 SF on the Ground with 15' ceilings

### COMMERCIAL UNIT A+ B