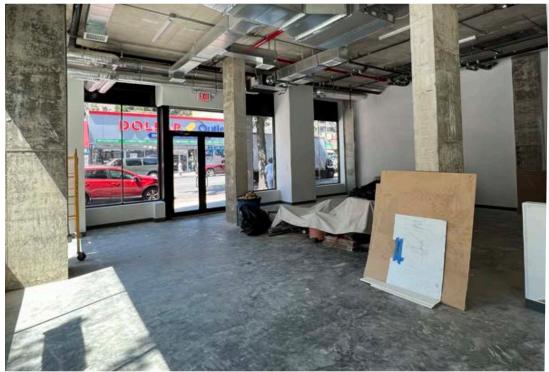

ctions include Prospect Park, Barclays Center, and Brooklyn Botanic Garden, drawing tourists and locals alike

## SPACE/ DETAILS



Space A: 703 SF



Space B: 1,404 SF



Possession: Immediate



Asking: Upon Request



Space A and Space B each have 1,000 SF basement space with 10' ceilings. Can be combined totaling 2,000 SF



Space A and Space B can be combined totaling 2,107 SF on the Ground with 15' ceilings



Neighbors include McDonald's, Target, CVS, Walgreens, Dunkin', Bank of America



High pedestrian traffic



In close proximity to public transpotation Subway Q,B,2,5 Buses B16, B44, B49, B68



New HVAC and gas already installed in the building

#### COMMERCIAL UNIT A





# SPACE B

#### COMMERCIAL UNIT B





## **SPACES** COMBINED

### COMMERCIAL UNIT A+ B