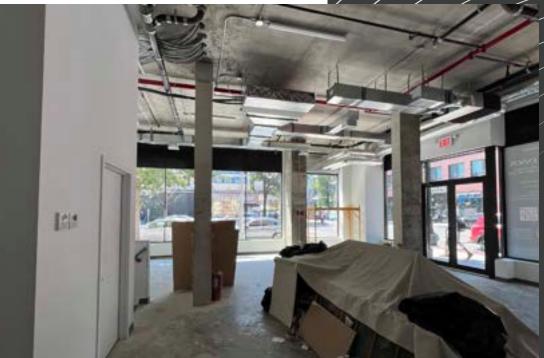

ractions include Prospect Park, Barclays Center, and Brooklyn Botanic Garden, drawing tourists and locals alike

## SPACE/ DETAILS



Space A: 703 SF



Space B: 1,404 SF



Possession: Immediate



Asking: Upon Request



Space A and Space B each have 1,000 SF basement space with 10' ceilings. Can be combined totaling 2,000 SF



Space A and Space B can be combined totaling 2,107 SF on the Ground with 15' ceilings



Neighbors include McDonald's, Target, CVS, Walgreens, Dunkin', Bank of America



High pedestrian traffic



In close proximity to public transpotation Subway Q,B,2,5 Buses B16, B44, B49, B68



New HVAC and gas already installed in the building

#### COMMERCIAL UNIT A





# SPACE B

#### COMMERCIAL UNIT B





## **SPACES** COMBINED

### COMMERCIAL UNIT A+ B