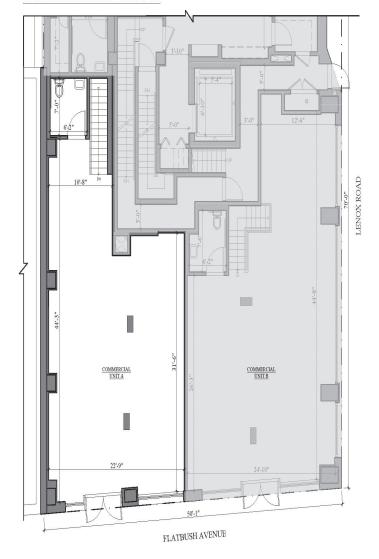

## SPACE/ DETAILS

Space A: 703 SF

Space B: 1,404 SF

Possession: Immediate

Asking: Upon Request

Space A and Space B each have 1,000 SF basement space with 10' ceilings. Can be combined totaling 2,000 SF

Space A and Space B can be combined totaling 2,107 SF on the Ground with 15' ceilings

#### COMMERCIAL UNIT A

#### COMMERCIAL UNIT B

## **SPACES** COMBINED

### COMMERCIAL UNIT A+ B