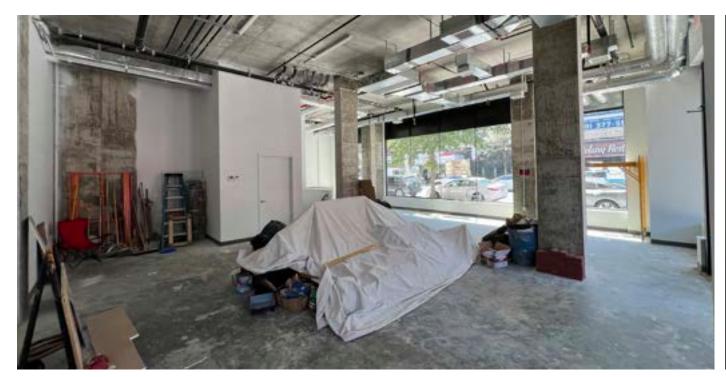

ttractions include Prospect Park, Barclays Center, and Brooklyn Botanic Garden, drawing tourists and locals alike

## SPACE/ DETAILS



Space A: 703 SF



Space B: 1,404 SF



Possession: Immediate



Asking: Upon Request



Space A and Space B each have 1,000 SF basement space with 10' ceilings. Can be combined totaling 2,000 SF



Space A and Space B can be combined totaling 2,107 SF on the Ground with 15' ceilings



Neighbors include McDonald's, Target, CVS, Walgreens, Dunkin', Bank of America



High pedestrian traffic



In close proximity to public transpotation Subway Q,B,2,5 Buses B16, B44, B49, B68



New HVAC and gas already installed in the building

#### COMMERCIAL UNIT A





# SPACE B

#### COMMERCIAL UNIT B





## **SPACES** COMBINED

### COMMERCIAL UNIT A+ B