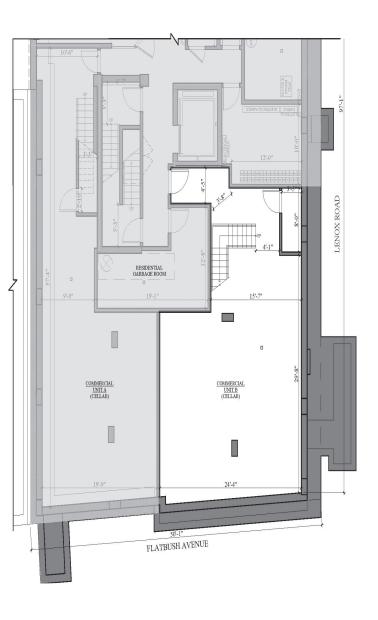

## SPACE/ DETAILS

Space A: 703 SF

Space B: 1,404 SF

Possession: Immediate

Asking: Upon Request

Space A and Space B each have 1,000 SF basement space with 10' ceilings. Can be combined totaling 2,000 SF

Space A and Space B can be combined totaling 2,107 SF on the Ground with 15' ceilings