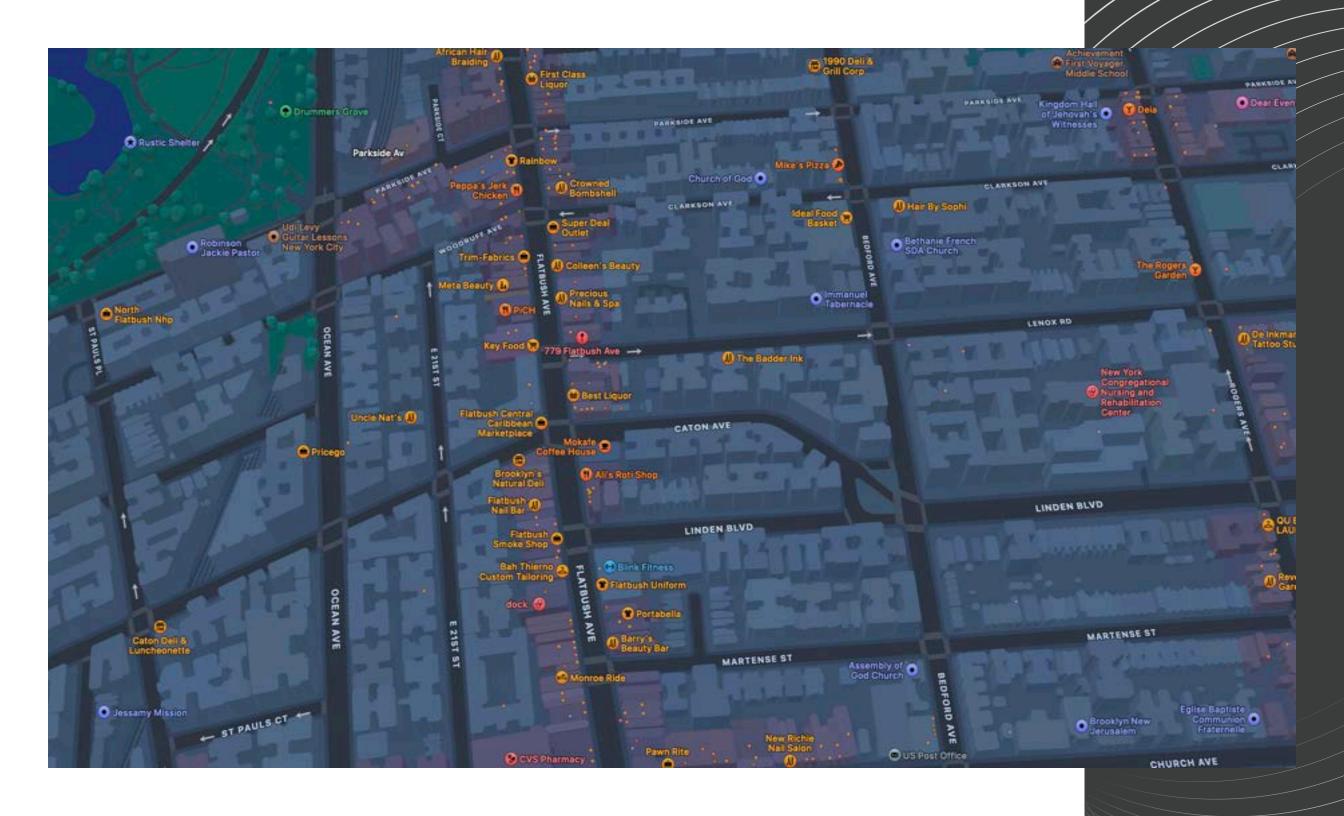

# A DESCRIPTION OF THE RETAIL OPPORTUNITY

Prime corner retail opportunity on Flatbush Avenue, one of Brooklyn's most dynamic and bustling thoroughfares. This brand new 2,107 SF corner retail space offers an unparalleled location for your business to thrive in the heart of a vibrant neighborhood. With its modern design, high visibility, and strategic positioning, this space is poised to become a destination for retail excellence.

Neighbors include McDonald's, Target, CVS, Walgreens, Dunkin', Bank of America

High pedestrian traffic

In close proximity to public transpotation Subway Q,B,2,5 Buses B16, B44, B49, B68

New HVAC and gas already installed in the building