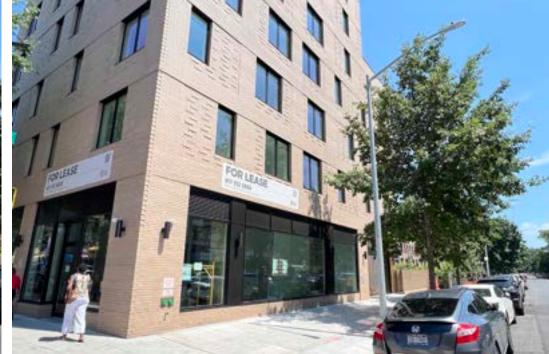

# A DESCRIPTION OF THE RETAIL OPPORTUNITY

Prime corner retail opportunity on Flatbush Avenue, one of Brooklyn's most dynamic and bustling thoroughfares. This brand new 2,107 SF corner retail space offers an unparalleled location for your business to thrive in the heart of a vibrant neighborhood. With its modern design, high visibility, and strategic positioning, this space is poised to become a destination for retail excellence.

#### HIGHLIGHTS

- Brand new construction 703 SF to 2,107 SF space available for lease
- New HVAC and gas already installed in the building
- Corner position on Flatbush Avenue, maximizing visibility and exposure to both pedestrian and vehicular traffic
- Modern architecture and upscale finishes, offering a sleek brick façade
- Impeccably designed interior space with 15' high ceilings and open floor plan, providing a versatile canvas for retail concepts
- In close proximity to public transportation Subways: Q,2,5 Buses: B16,B44,B49,B68
- Major local attractions include Prospect Park, Barclays Center, and Brooklyn Botanic Garden, drawing tourists and locals alike