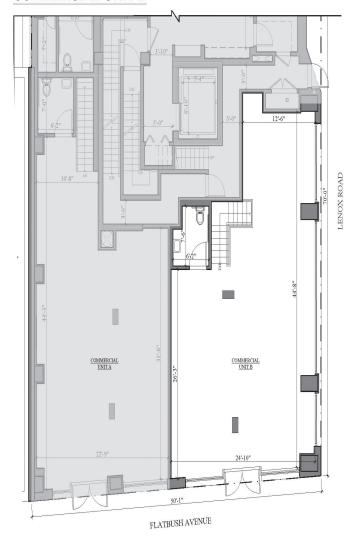

## SPACE/ DETAILS

Space A: 703 SF

Space B: 1,404 SF

Possession: Immediate

Asking: Upon Request

Space A and Space B each have 1,000 SF basement space with 10' ceilings. Can be combined totaling 2,000 SF

Space A and Space B can be combined totaling 2,107 SF on the Ground with 15' ceilings

#### COMMERCIAL UNIT A

#### COMMERCIAL UNIT B