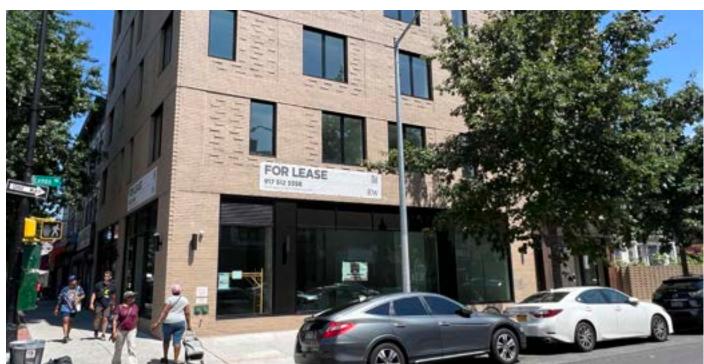

# A DESCRIPTION OF THE RETAIL OPPORTUNITY

Prime corner retail opportunity on Flatbush Avenue, one of Brooklyn's most dynamic and bustling thoroughfares. This brand new 2,107 SF corner retail space offers an unparalleled location for your business to thrive in the heart of a vibrant neighborhood. With its modern design, high visibility, and strategic positioning, this space is poised to become a destination for retail excellence.

#### HIGHLIGHTS

- Brand new construction 703 SF to 2,107 SF space available for lease
- New HVAC and gas already installed in the building
- Corner position on Flatbush Avenue, maximizing visibility and exposure to both pedestrian and vehicular traffic
- Modern architecture and upscale finishes, offering a sleek brick façade
- Impeccably designed interior space with 15' high ceilings and open floor plan, providing a versatile canvas for retail concepts
- In close proximity to public transportation Subways: Q,2,5 Buses: B16,B44,B49,B68
- Major local attractions include Prospect Park, Barclays Center, and Brooklyn Botanic Garden, drawing tourists and locals alike

Neighbors include McDonald's, Target, CVS, Walgreens, Dunkin', Bank of America

High pedestrian traffic

In close proximity to public transpotation Subway Q,B,2,5 Buses B16, B44, B49, B68

New HVAC and gas already installed in the building