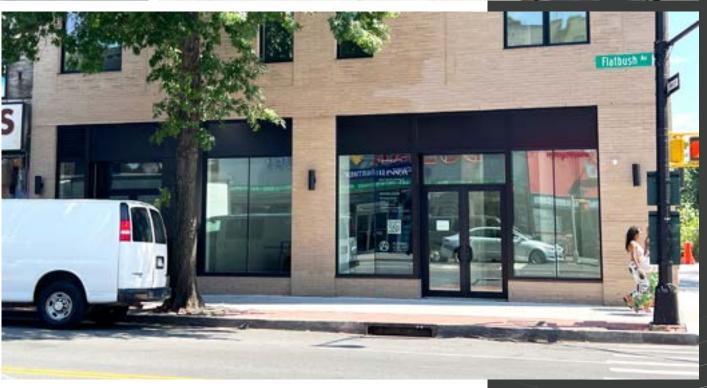

## SPACE/ DETAILS

Space A: 703 SF

Space B: 1,404 SF

Possession: Immediate

Asking: Upon Request

Space A and Space B each have 1,000 SF basement space with 10' ceilings. Can be combined totaling 2,000 SF

Space A and Space B can be combined totaling 2,107 SF on the Ground with 15' ceilings

## **SPACES** COMBINED