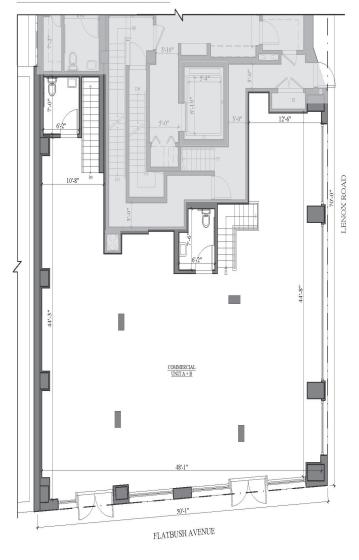

## SPACE/ DETAILS

Space A: 703 SF

Space B: 1,404 SF

Possession: Immediate

Asking: Upon Request

Space A and Space B each have 1,000 SF basement space with 10' ceilings. Can be combined totaling 2,000 SF

Space A and Space B can be combined totaling 2,107 SF on the Ground with 15' ceilings

## **SPACES** COMBINED

### COMMERCIAL UNIT A+ B