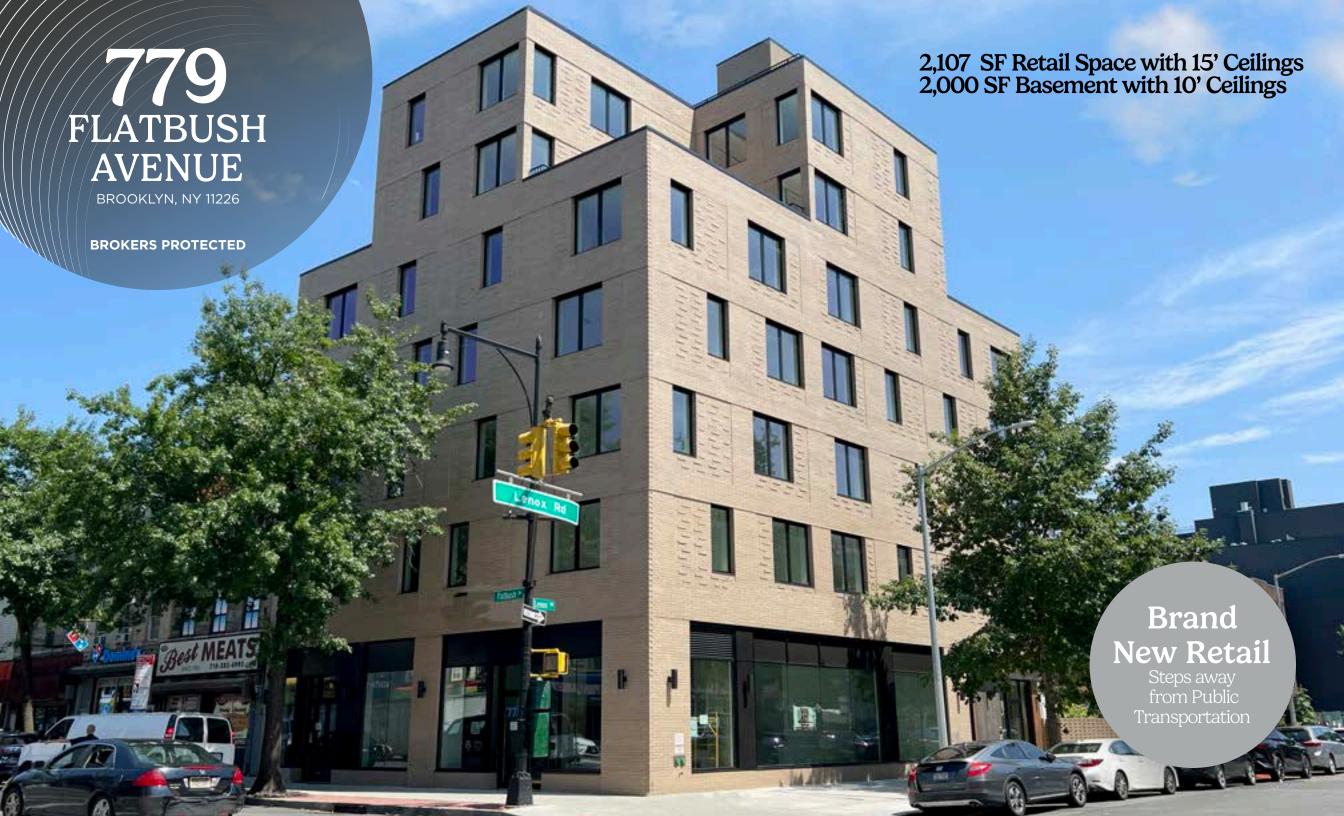

# A DESCRIPTION OF THE RETAIL OPPORTUNITY

Prime corner retail opportunity on Flatbush Avenue, one of Brooklyn's most dynamic and bustling thoroughfares. This brand new 2,107 SF corner retail space offers an unparalleled location for your business to thrive in the heart of a vibrant neighborhood. With its modern design, high visibility, and strategic positioning, this space is poised to become a destination for retail excellence.

#### HIGHLIGHTS

- Brand new construction 703 SF to 2,107 SF space available for lease
- New HVAC and gas already installed in the building
- Corner position on Flatbush Avenue, maximizing visibility and exposure to both pedestrian and vehicular traffic
- Modern architecture and upscale finishes, offering a sleek brick façade
- Impeccably designed interior space with 15' high ceilings and open floor plan, providing a versatile canvas for retail concepts
- In close proximity to public transportation Subways: Q,2,5 Buses: B16,B44,B49,B68
- Major local attractions include Prospect Park, Barclays Center, and Brooklyn Botanic Garden, drawing tourists and locals alike

## SPACE/ DETAILS

Space A: 703 SF

Space B: 1,404 SF

Possession: Immediate

Asking: Upon Request

Space A and Space B each have 1,000 SF basement space with 10' ceilings. Can be combined totaling 2,000 SF

Space A and Space B can be combined totaling 2,107 SF on the Ground with 15' ceilings