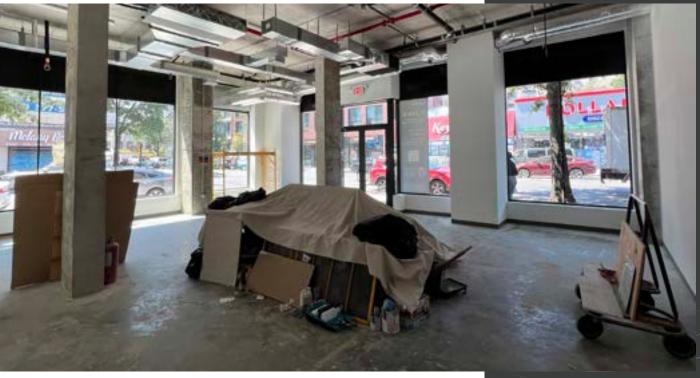

ions include Prospect Park, Barclays Center, and Brooklyn Botanic Garden, drawing tourists and locals alike

## SPACE/ DETAILS



Space A: 703 SF



Space B: 1,404 SF



Possession: Immediate



Asking: Upon Request



Space A and Space B each have 1,000 SF basement space with 10' ceilings. Can be combined totaling 2,000 SF



Space A and Space B can be combined totaling 2,107 SF on the Ground with 15' ceilings



Neighbors include McDonald's, Target, CVS, Walgreens, Dunkin', Bank of America



High pedestrian traffic



In close proximity to public transpotation Subway Q,B,2,5 Buses B16, B44, B49, B68



New HVAC and gas already installed in the building

#### COMMERCIAL UNIT A





# SPACE B

#### COMMERCIAL UNIT B





## **SPACES** COMBINED

### COMMERCIAL UNIT A+ B