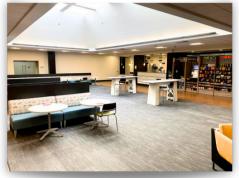

# 

### 7,285 RSF FLEX/OFFICE SPACE AVAILABLE FOR LEASE

### 330-339 S WARMINSTER RD

HATBORO, PA 19040





KEVIN FLYNN JR KFLYNNJR@FLYNNCO.COM 215-561-6565 X 121



MARK PAWLOWSKI MPAWLOWSKI@FLYNNCO.COM 215-561-6565 X 146

MICHAEL BORSKI JR., SIOR MBORSKIJR@FLYNNCO.COM 215-561-6565 X 119

> THE FLYNN COMPANY W.FLYNNCO.COM | 1621 WOOD STREET, PHILADELPHIA, PA 19103 | 215.561.6565



### PROPERTY HIGHLIGHTS







KINDERCARE ON SITE

HATBORO TRAIN STATION

GRAB N' GO CAFE

- 412,454 SF multi-tenant complex on 29.47 acres
- Building Located catty corner to the SEPTA Hatboro Train Station
- Two on-site generators
- 7 mega watts of power to the site
- 1249 parking spaces (3 per 1,000 sf)
- Tax Parcel 08-00-05734-00-9

- Fully wet sprinklered system with new pump installed 2019
- On-Site KinderCare Daycare
- On-Site Common Grab N' Go Café
- Zoned LI: Limited flex/office District in Hatboro Borough

# SUITE HIGHLIGHTS



- Private entrance from parking lot with ample spaces available
- Signage opportunity above entrance
- Versatile flex and office space
- Easy access to Grab N' Go Café



7,285 SF FLEX/OFFICE SPACE STATION PARK | 330-339 S WARMINSTER ROAD

# FLOOR PLAN







7,285 SF FLEX/OFFICE SPACE