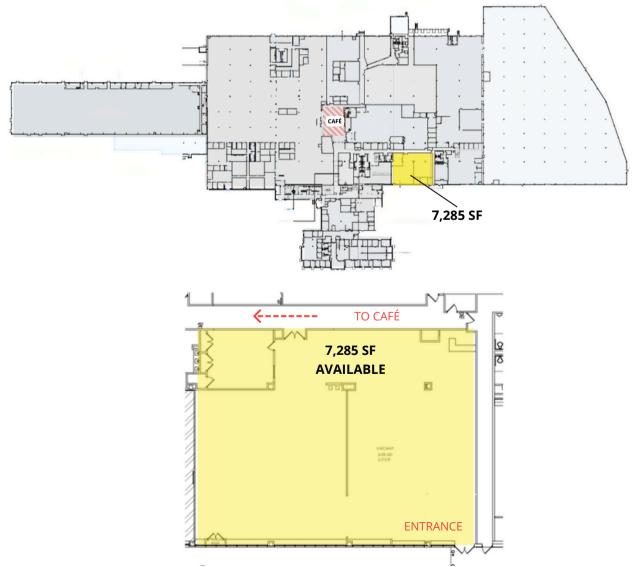

# FLOOR PLAN

7,285 SF FLEX/OFFICE SPACE

STATION PARK | 330-339 S WARMINSTER ROAD