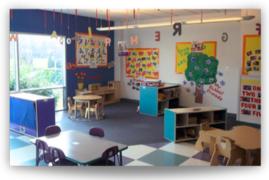

# 

### 7,285 RSF FLEX/OFFICE SPACE AVAILABLE FOR LEASE

### 330-339 S WARMINSTER RD

HATBORO, PA 19040





KEVIN FLYNN JR KFLYNNJR@FLYNNCO.COM 215-561-6565 X 121



MARK PAWLOWSKI MPAWLOWSKI@FLYNNCO.COM 215-561-6565 X 146

MICHAEL BORSKI JR., SIOR MBORSKIJR@FLYNNCO.COM 215-561-6565 X 119

> THE FLYNN COMPANY W.FLYNNCO.COM | 1621 WOOD STREET, PHILADELPHIA, PA 19103 | 215.561.6565



### PROPERTY HIGHLIGHTS







KINDERCARE ON SITE

HATBORO TRAIN STATION

GRAB N' GO CAFE

- 412,454 SF multi-tenant complex on 29.47 acres
- Building Located catty corner to the SEPTA Hatboro Train Station
- Two on-site generators
- 7 mega watts of power to the site
- 1249 parking spaces (3 per 1,000 sf)
- Tax Parcel 08-00-05734-00-9

- Fully wet sprinklered system with new pump installed 2019
- On-Site KinderCare Daycare
- On-Site Common Grab N' Go Café
- Zoned LI: Limited flex/office District in Hatboro Borough

# SUITE HIGHLIGHTS



- Private entrance from parking lot with ample spaces available
- Signage opportunity above entrance
- Versatile flex and office space
- Easy access to Grab N' Go Café



7,285 SF FLEX/OFFICE SPACE STATION PARK | 330-339 S WARMINSTER ROAD

# FLOOR PLAN







7,285 SF FLEX/OFFICE S