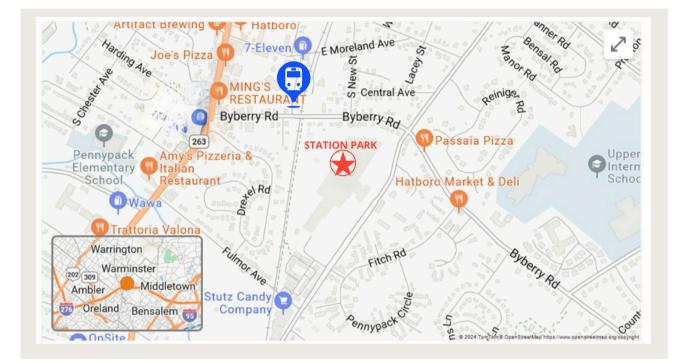

### HATBORO TRAIN STATION LOCATED CATTY CORNER TO THE REAR OF THE SITE

STATION PARK | 330-339 S WARMINSTER ROAD

### NEARBY AMENITIES