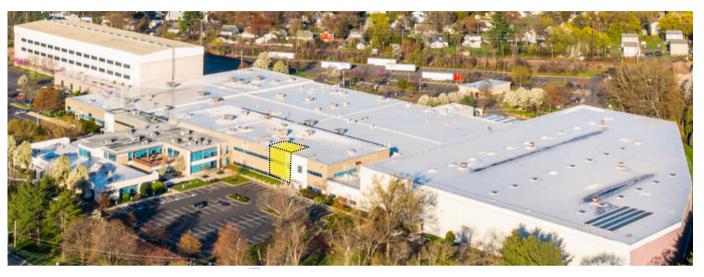

### PROPERTY HIGHLIGHTS

KINDERCARE ON SITE

HATBORO TRAIN STATION

GRAB N' GO CAFE

- 412,454 SF multi-tenant complex on 29.47 acres
- Building Located catty corner to the SEPTA Hatboro Train Station
- Two on-site generators
- 7 mega watts of power to the site
- 1249 parking spaces (3 per 1,000 sf)
- Tax Parcel 08-00-05734-00-9

# SUITE HIGHLIGHTS

- Private entrance from parking lot with ample spaces available
- Signage opportunity above entrance
- Versatile flex and office space
- Easy access to Grab N' Go Café

7,285 SF FLEX/OFFICE SPACE STATION PARK | 330-339 S WARMINSTER ROAD