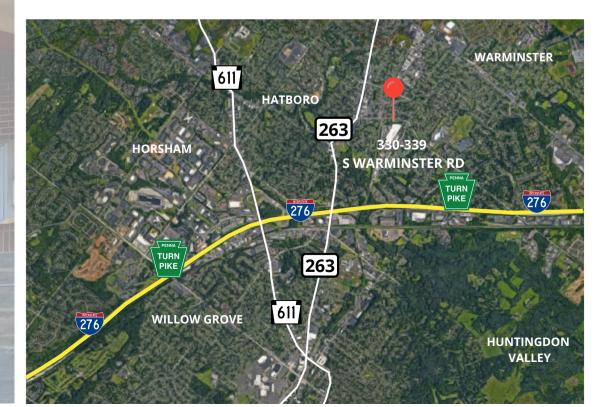

# LOCATION

- · The property is located at the intersection of Byberry and S Warminster Roads
- Approximately 1.75 miles from the Willow Grove exit of the Pennsylvania Turnpike.
- Additional access by Easton Rd (611), County Line Rd, Street Rd and York Rd.
- · Located in close proximity to ample restaurants, shops and local amenities
- Trenton Mercer Airport 22.6 mi | Philadelphia International Airport 28.1 mi