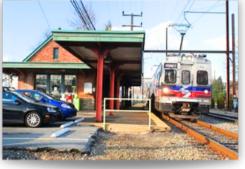

### PROPERTY HIGHLIGHTS

KINDERCARE ON SITE

HATBORO TRAIN STATION

GRAB N' GO CAFE

- 412,454 SF multi-tenant complex on 29.47 acres
- Building Located catty corner to the SEPTA Hatboro Train Station
- Two on-site generators
- 7 mega watts of power to the site
- 1249 parking spaces (3 per 1,000 sf)
- Tax Parcel 08-00-05734-00-9

### HATBORO TRAIN STATION LOCATED CATTY CORNER TO THE REAR OF THE SITE

STATION PARK | 330-339 S WARMINSTER ROAD