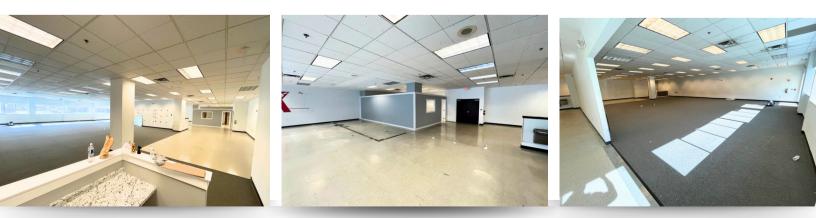

# SUITE HIGHLIGHTS

- Private entrance from parking lot with ample spaces available
- Signage opportunity above entrance
- Versatile flex and office space
- Easy access to Grab N' Go Café

7,285 SF FLEX/OFFICE SPACE STATION PARK | 330-339 S WARMINSTER ROAD

# SUITE PHOTOS