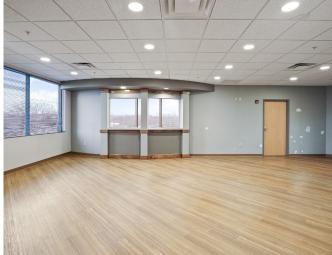

# ST. ANN'S MEDICAL OFFICE BUILDING

477 Cooper Road is a 98,638 SF four-story, class A MOB located on the Mt. Carmel St. Ann's Hospital campus. The building is connected to the existing hospital and includes three separate drop-off locations. Parking surrounds three sides of the building. The common area lobby consists of upgraded wall coverings, new lobby furniture and hardwood paneling.