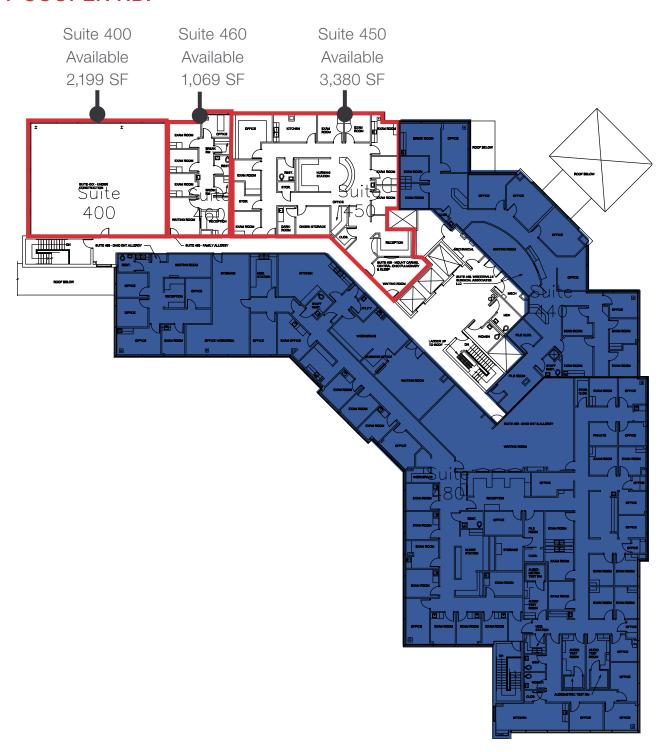

## **AVAILABLE SPACE**

| SUITE       | SPACE USE | SQUARE FEET | AVAILABILITY |
|-------------|-----------|-------------|--------------|
| 220         | MEDICAL   | 5,138       | VACANT       |
| 320         | MEDICAL   | 3,843       | VACANT       |
| 330         | MEDICAL   | 5,242       | VACANT       |
| 340         | MEDICAL   | 4,648       | VACANT       |
| 400         | MEDICAL   | 2,199       | VACANT       |
| 450         | MEDICAL   | 3,380       | 04/01/2025   |
| 460         | MEDICAL   | 1,069       | VACANT       |
| 320+330+340 | MEDICAL   | 13,733      |              |
| 400+450+460 | MEDICAL   | 6,648       |              |
|             |           |             |              |

## FOURTH FLOOR

477 COOPER RD.

Building Owned By HEALTHCARE REALTY