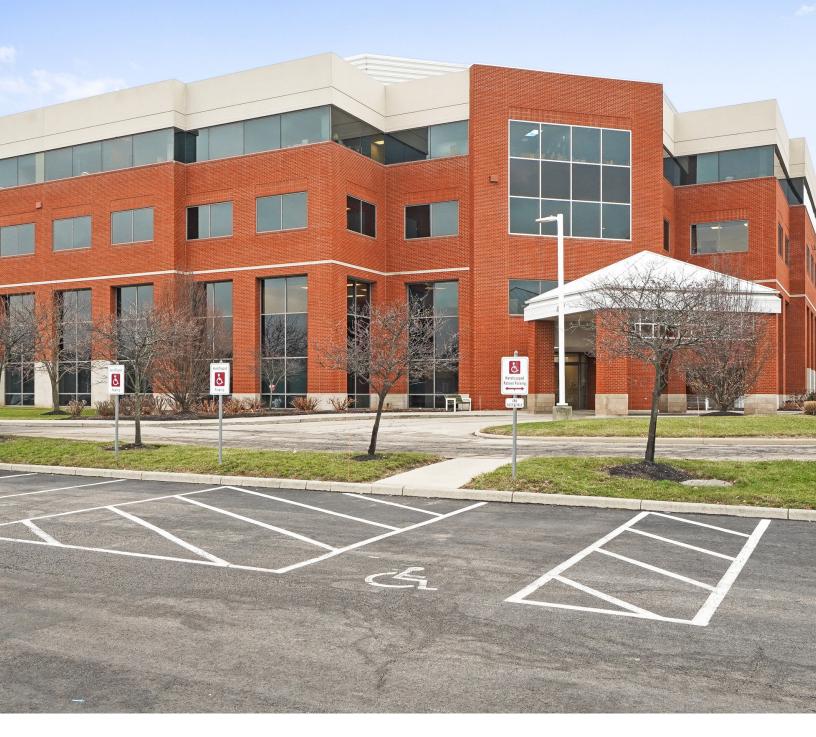

## St. Ann's Medical Office Building

477 COOPER RD. | WESTERVILLE, OH 43081

Building Owned By HEALTHCARE REALTY

# ST. ANN'S MEDICAL OFFICE BUILDING

477 Cooper Road is a 98,638 SF four-story, class A MOB located on the Mt. Carmel St. Ann's Hospital campus. The building is connected to the existing hospital and includes three separate drop-off locations. Parking surrounds three sides of the building. The common area lobby consists of upgraded wall coverings, new lobby furniture and hardwood paneling.

#### PROPERTY FEATURES

- Medical Office For Lease
- Four-Story, 98,638 SF Class A Building
- Located on St. Ann's Hospital Campus
- Connected to Existing Hospital via Enclosed, Air-Conditioned Connector
- Easy Access to and from Both I-270 and Cleveland Avenue
- Three Separate Drop-Off Locations and Parking Areas
- Numerous Amenities Nearby