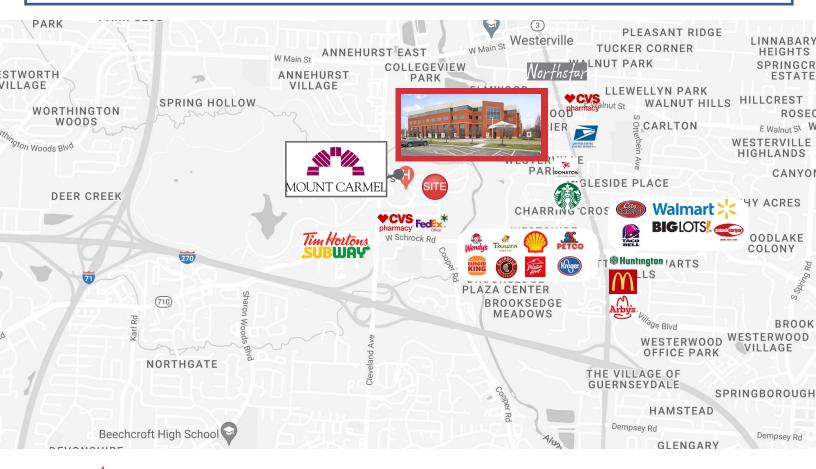

## MT CARMEL ST. ANNS ON-CAMPUS MEDICAL

| WESTERVILLE  | 04 MINS |
|--------------|---------|
| WORTHINGTON  | 10 MINS |
| NEW ALBANY   | 13 MINS |
| POWELL       | 16 MINS |
| LEWIS CENTER | 17 MINS |
| COLUMBUS     | 18 MINS |

### RESTAURANTS

| SUBWAY            | 03 MINS |
|-------------------|---------|
| CHIPOTLE          | 04 MINS |
| BURGER KING       | 04 MINS |
| THE PANCAKE HOUSE | 04 MINS |
| STARBUCKS         | 05 MINS |
| DONATOS           | 05 MINS |
|                   |         |