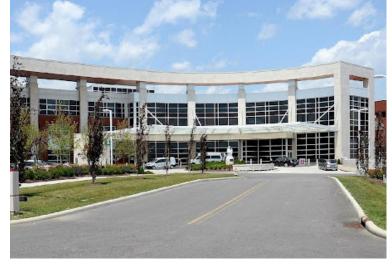

## St. Ann's Medical Office Building

477 COOPER RD. | WESTERVILLE, OH 43081

Building Owned By HEALTHCARE REALTY

# ST. ANN'S MEDICAL OFFICE BUILDING

477 Cooper Road is a 98,638 SF four-story, class A MOB located on the Mt. Carmel St. Ann's Hospital campus. The building is connected to the existing hospital and includes three separate drop-off locations. Parking surrounds three sides of the building. The common area lobby consists of upgraded wall coverings, new lobby furniture and hardwood paneling.