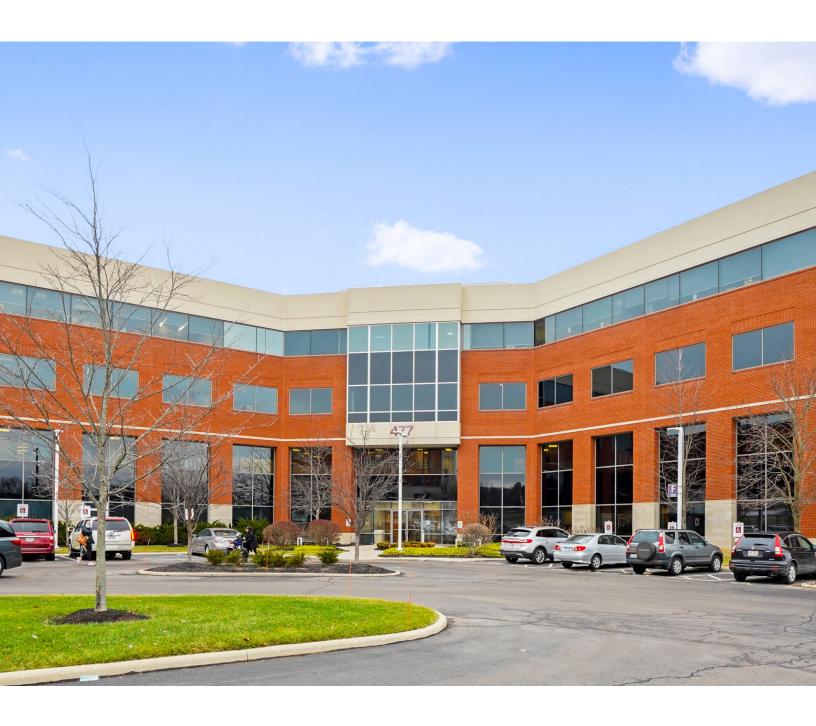

# ST. ANN'S MEDICAL OFFICE BUILDING

477 Cooper Road is a 98,638 SF four-story, class A MOB located on the Mt. Carmel St. Ann's Hospital campus. The building is connected to the existing hospital and includes three separate drop-off locations. Parking surrounds three sides of the building. The common area lobby consists of upgraded wall coverings, new lobby furniture and hardwood paneling.

#### **ADDRESS**

477 Cooper Road, Westerville, OH 43081

#### PROPERTY FEATURES

- Medical Office For Lease
- Four-Story, 98,638 SF Class A Building
- Located on St. Ann's Hospital Campus
- Connected to Existing Hospital via Enclosed, Air-Conditioned Connector
- Easy Access to and from Both I-270 and Cleveland Avenue
- Three Separate Drop-Off Locations and Parking Areas
- Numerous Amenities Nearby