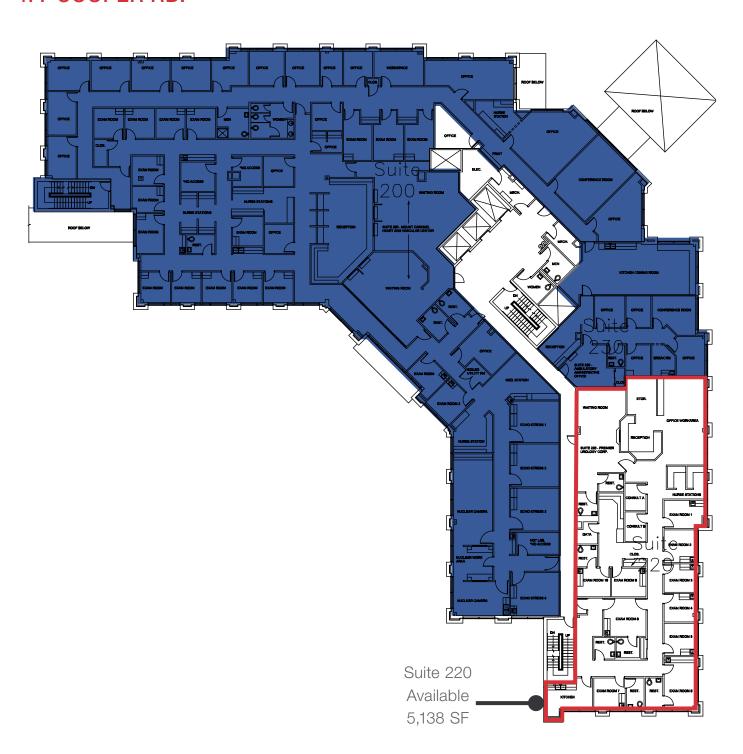

## **AVAILABLE SPACE**

| SUITE       | SPACE USE | SQUARE FEET | AVAILABILITY |
|-------------|-----------|-------------|--------------|
| 220         | MEDICAL   | 5,138       | VACANT       |
| 320         | MEDICAL   | 3,843       | VACANT       |
| 330         | MEDICAL   | 5,242       | VACANT       |
| 340         | MEDICAL   | 4,648       | VACANT       |
| 400         | MEDICAL   | 2,199       | VACANT       |
| 450         | MEDICAL   | 3,380       | 04/01/2025   |
| 460         | MEDICAL   | 1,069       | VACANT       |
| 320+330+340 | MEDICAL   | 13,733      |              |
| 400+450+460 | MEDICAL   | 6,648       |              |
|             |           |             |              |

## SECOND FLOOR

477 COOPER RD.

Building Owned By HEALTHCARE REALTY