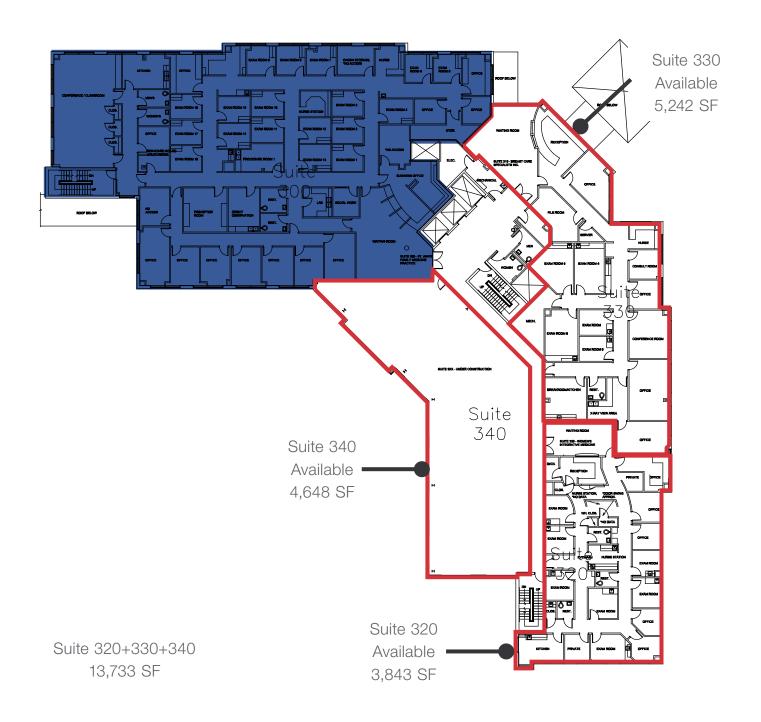

## **AVAILABLE SPACE**

| SUITE       | SPACE USE | SQUARE FEET | AVAILABILITY |
|-------------|-----------|-------------|--------------|
| 220         | MEDICAL   | 5,138       | VACANT       |
| 320         | MEDICAL   | 3,843       | VACANT       |
| 330         | MEDICAL   | 5,242       | VACANT       |
| 340         | MEDICAL   | 4,648       | VACANT       |
| 400         | MEDICAL   | 2,199       | VACANT       |
| 450         | MEDICAL   | 3,380       | 04/01/2025   |
| 460         | MEDICAL   | 1,069       | VACANT       |
| 320+330+340 | MEDICAL   | 13,733      |              |
| 400+450+460 | MEDICAL   | 6,648       |              |
|             |           |             |              |

## THIRD FLOOR

477 COOPER RD.

Building Owned By HEALTHCARE REALTY