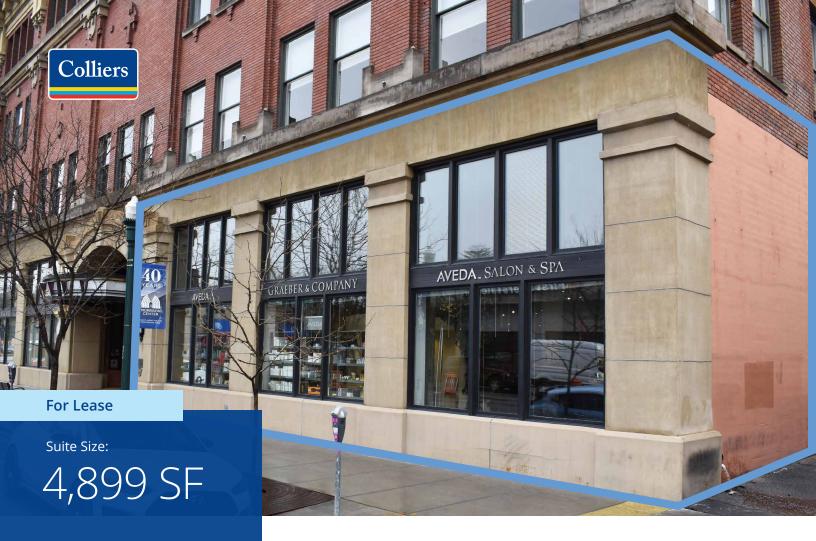

# Jefferson Place

350 North 9th Street | Boise, ID

Ground floor retail space with great visibility to 9th Street

## Highlights

- Well located in the core of downtown Boise
- Neighboring retailers include Water Bear Bar, 10 Barrel Brewing and McU Sports
- · Great day and night traffic
- Available July 1, 2024

## Space Available

| Suite | Size     | Rate            |
|-------|----------|-----------------|
| 103   | 4,899 SF | \$24.00 PSF NNN |

Estimated NNN's are \$8.39 PSF