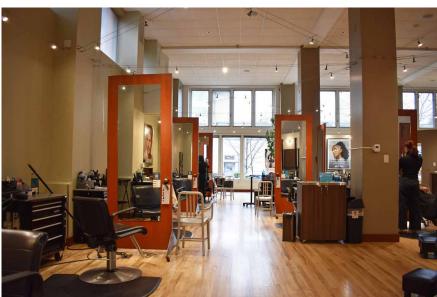

# Jefferson Place

350 North 9th Street | Boise, ID

Ground floor retail space with great visibility to 9th Street

## Highlights

- Well located in the core of downtown Boise
- Neighboring retailers include Water Bear Bar, 10 Barrel Brewing and McU Sports
- · Great day and night traffic
- Available July 1, 2024

## Space Available

| Suite | Size     | Rate            |
|-------|----------|-----------------|
| 103   | 4,899 SF | \$24.00 PSF NNN |

Estimated NNN's are \$8.39 PSF