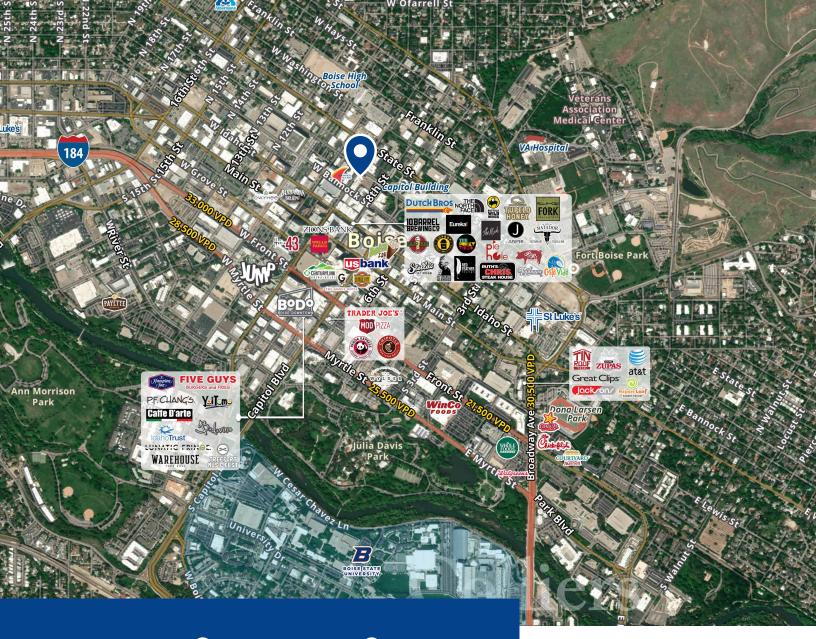

## Jefferson Place 350 N 9th | Boise, ID

| Demos      | Google  | e Map   | Street View |
|------------|---------|---------|-------------|
|            | 1 Miles | 3 Miles | 5 Miles     |
| Population | 12,999  | 91,193  | 167,679     |
| Households | 6,851   | 41,485  | 73,455      |