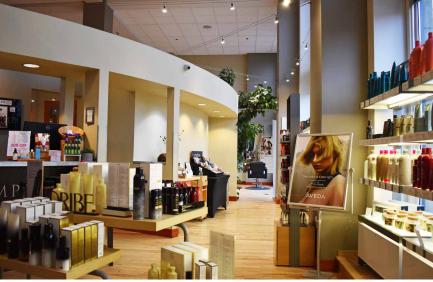

# Jefferson Place

350 North 9th Street | Boise, ID

Ground floor retail space with great visibility to 9th Street

## Highlights

- Well located in the core of downtown Boise
- Neighboring retailers include Water Bear Bar, 10 Barrel Brewing and McU Sports
- · Great day and night traffic
- Available July 1, 2024

## Space Available

| Suite | Size     | Rate            |
|-------|----------|-----------------|
| 103   | 4,899 SF | \$24.00 PSF NNN |

Estimated NNN's are \$8.39 PSF