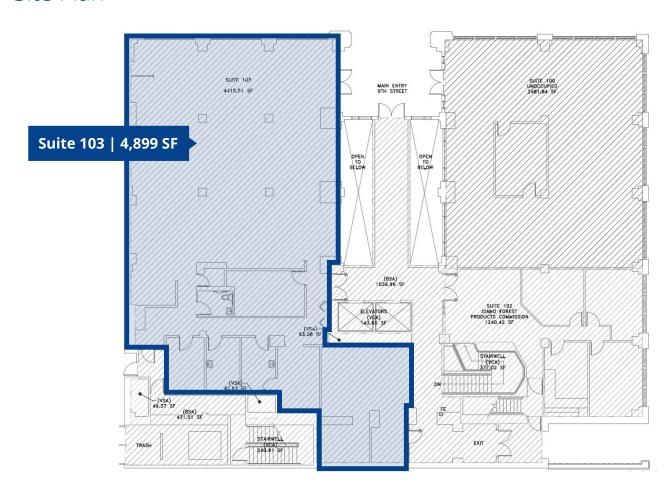

## Site Plan

## Space Available

| Suite | Size     | Rate            |
|-------|----------|-----------------|
| 103   | 4,899 SF | \$24.00 PSF NNN |

Estimated NNN's are \$8.39 PSF