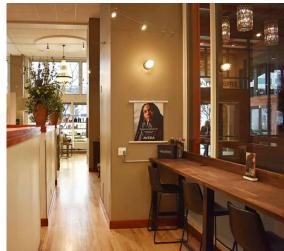

# Jefferson Place

350 North 9th Street | Boise, ID

Ground floor retail space with great visibility to 9th Street

## Highlights

- Well located in the core of downtown Boise
- Neighboring retailers include Water Bear Bar, 10 Barrel Brewing and McU Sports
- · Great day and night traffic
- Available July 1, 2024

## Space Available

| Suite | Size     | Rate            |
|-------|----------|-----------------|
| 103   | 4,899 SF | \$24.00 PSF NNN |

Estimated NNN's are \$8.39 PSF