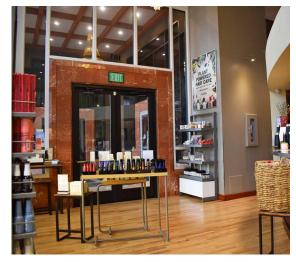

# Jefferson Place

350 North 9th Street | Boise, ID

Ground floor retail space with great visibility to 9th Street

## Highlights

- Well located in the core of downtown Boise
- Neighboring retailers include Water Bear Bar, 10 Barrel Brewing and McU Sports
- · Great day and night traffic
- Available July 1, 2024

## Space Available

| Suite | Size     | Rate            |
|-------|----------|-----------------|
| 103   | 4,899 SF | \$24.00 PSF NNN |

Estimated NNN's are \$8.39 PSF