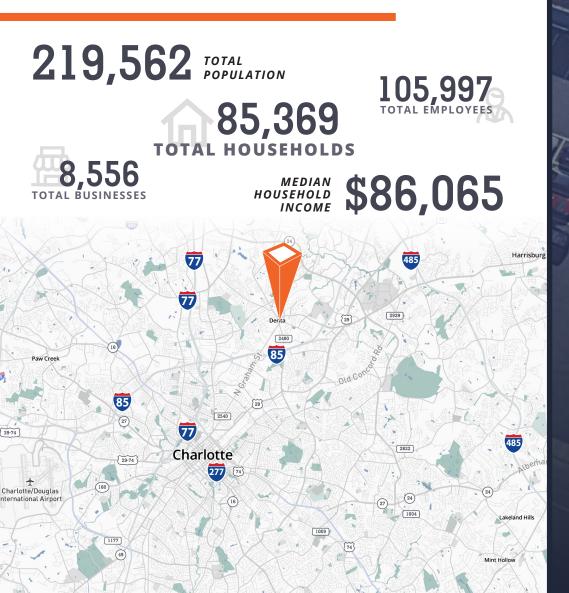

# Location Overview

Located in Charlotte, this  $\pm 1,250$  SF retail space is available for lease. The suite is in an ideal location for a small business looking to plant themselves in a dynamic shopping center with strong anchor tenants. The shopping center is located directly off West Sugar Creek Rd, which sees an average of 17,000 vehicles per day.