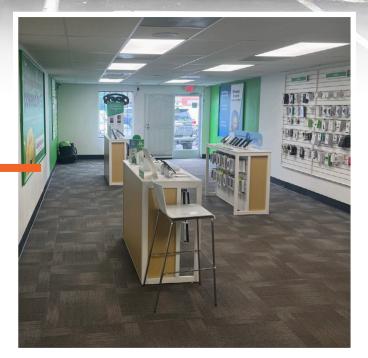

## ±1,250 SF Storefront Retail / Office Space Available for Lease

- 1,250 sf available for lease
- Storefront retail / office space
- Open concept floor plan
- One (1) kitchenette

TABOVE

• One (1) private restroom