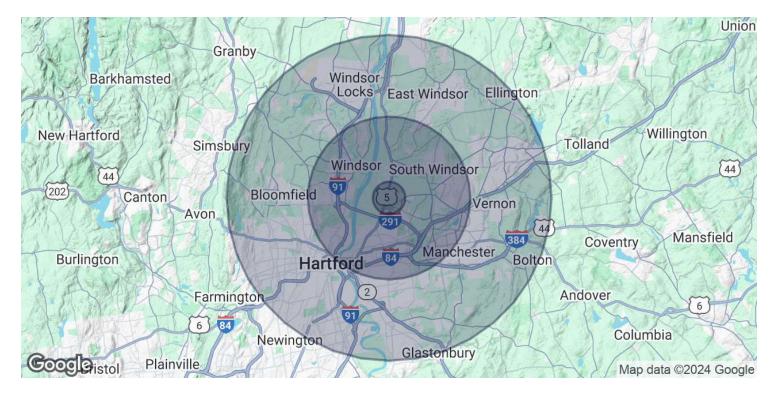

#### **OFFERING SUMMARY**

| Lease Rate:    | \$7.50 NNN |
|----------------|------------|
| Available SF:  | 18,259 SF  |
| Lot Size:      | 6.85 Acres |
| Building Size: | 61,206 SF  |

| DEMOGRAPHICS      | 1 MILE   | 5 MILES  | 10 MILES |
|-------------------|----------|----------|----------|
| Total Households  | 460      | 41,063   | 219,895  |
| Total Population  | 1,135    | 106,162  | 557,637  |
| Average HH Income | \$87,121 | \$73,223 | \$70,598 |

## 30 SOUTH SATELLITE ROAD | SOUTH WINDSOR, CT 06074

| POPULATION           | 1 MILE | 5 MILES | 10 MILES |
|----------------------|--------|---------|----------|
| Total Population     | 1,135  | 106,162 | 557,637  |
| Average age          | 44.2   | 37.9    | 37.7     |
| Average age (Male)   | 42.8   | 36.2    | 36.2     |
| Average age (Female) | 46.6   | 39.3    | 38.9     |

| HOUSEHOLDS & INCOME | 1 MILE    | 5 MILES   | 10 MILES  |
|---------------------|-----------|-----------|-----------|
| Total households    | 460       | 41,063    | 219,895   |
| # of persons per HH | 2.5       | 2.6       | 2.5       |
| Average HH income   | \$87,121  | \$73,223  | \$70,598  |
| Average house value | \$288,032 | \$228,550 | \$257,195 |

<sup>\*</sup> Demographic data derived from 2020 ACS - US Census

DAVID MURDOCK 860.983.0029 murdock@sentrycommercial.com

18,259 SF INDUSTRIAL SPACE

30 SOUTH SATELLITE ROAD | SOUTH WINDSOR, CT 06074