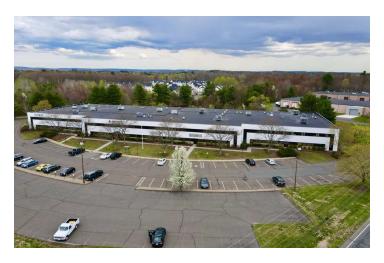

#### PROPERTY DESCRIPTION

Sentry Commercial is pleased to offer 18,259 square feet for lease at 30 South Satellite Road, South Windsor CT. This space offers four dock doors, heavy power, 2,883 square feet of office and is 100% air conditioned.

#### **OFFERING SUMMARY**

| Lease Rate:    | \$7.50 NNN |
|----------------|------------|
| Available SF:  | 18,259 SF  |
| Lot Size:      | 6.85 Acres |
| Building Size: | 61,206 SF  |

| DEMOGRAPHICS      | 1 MILE   | 5 MILES  | 10 MILES |
|-------------------|----------|----------|----------|
| Total Households  | 460      | 41,063   | 219,895  |
| Total Population  | 1,135    | 106,162  | 557,637  |
| Average HH Income | \$87,121 | \$73,223 | \$70,598 |