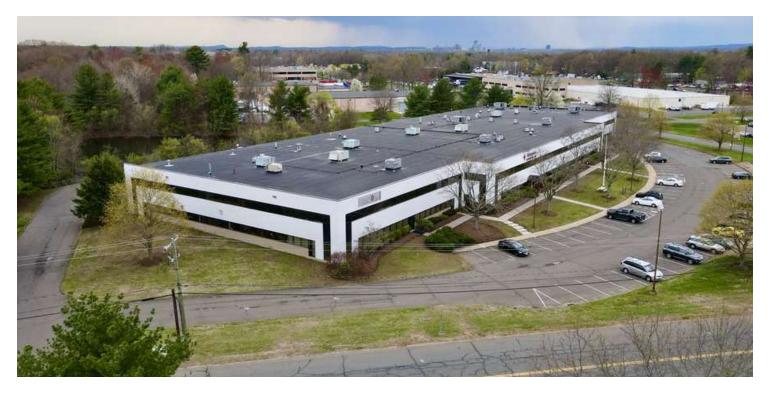

### 18,259 SF INDUSTRIAL SPACE

### 30 SOUTH SATELLITE ROAD | SOUTH WINDSOR, CT 06074

#### PROPERTY DESCRIPTION

Sentry Commercial is pleased to offer 18,259 square feet for lease at 30 South Satellite Road, South Windsor CT. This space offers four dock doors, heavy power, 2,883 square feet of office and is 100% air conditioned.

#### PROPERTY HIGHLIGHTS

- 21' clear height
- Four dock doors
- 100% air conditioned
- 400 amp, 480 volt, 3 phase power