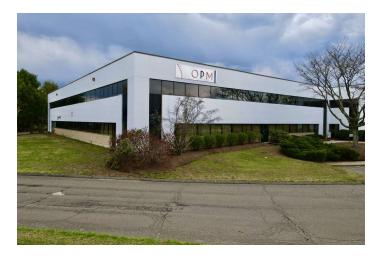

#### PROPERTY DESCRIPTION

Sentry Commercial is pleased to offer 18,259 square feet for lease at 30 South Satellite Road, South Windsor CT. This space offers four dock doors, heavy power, 2,883 square feet of office and is 100% air conditioned.

#### PROPERTY HIGHLIGHTS

- 21' clear height
- Four dock doors
- 100% air conditioned
- 400 amp, 480 volt, 3 phase power