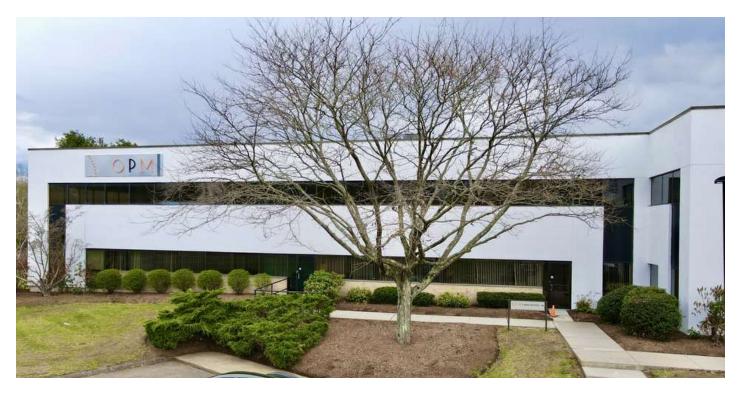

### 18,259 SF INDUSTRIAL SPACE

### 30 SOUTH SATELLITE ROAD | SOUTH WINDSOR, CT 06074

#### PROPERTY DESCRIPTION

Sentry Commercial is pleased to offer 18,259 square feet for lease at 30 South Satellite Road, South Windsor CT. This space offers four dock doors, heavy power, 2,883 square feet of office and is 100% air conditioned.