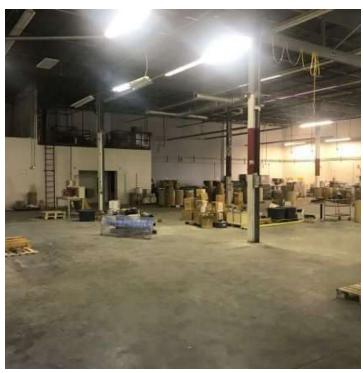

#### PROPERTY DESCRIPTION

Sentry Commercial is pleased to offer 18,259 square feet for lease at 30 South Satellite Road, South Windsor CT. This space offers four dock doors, heavy power, 2,883 square feet of office and is 100% air conditioned.

#### PROPERTY HIGHLIGHTS

- 21' clear height
- Four dock doors
- 100% air conditioned
- 400 amp, 480 volt, 3 phase power