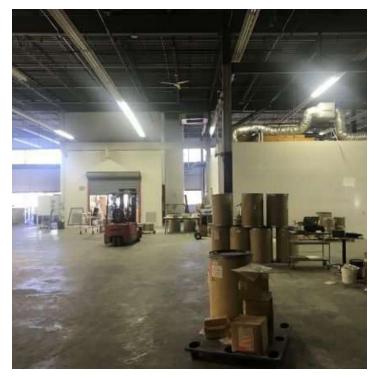

#### PROPERTY DESCRIPTION

Sentry Commercial is pleased to offer 18,259 square feet for lease at 30 South Satellite Road, South Windsor CT. This space offers four dock doors, heavy power, 2,883 square feet of office and is 100% air conditioned.

#### PROPERTY HIGHLIGHTS

- 21' clear height
- Four dock doors
- 100% air conditioned
- 400 amp, 480 volt, 3 phase power