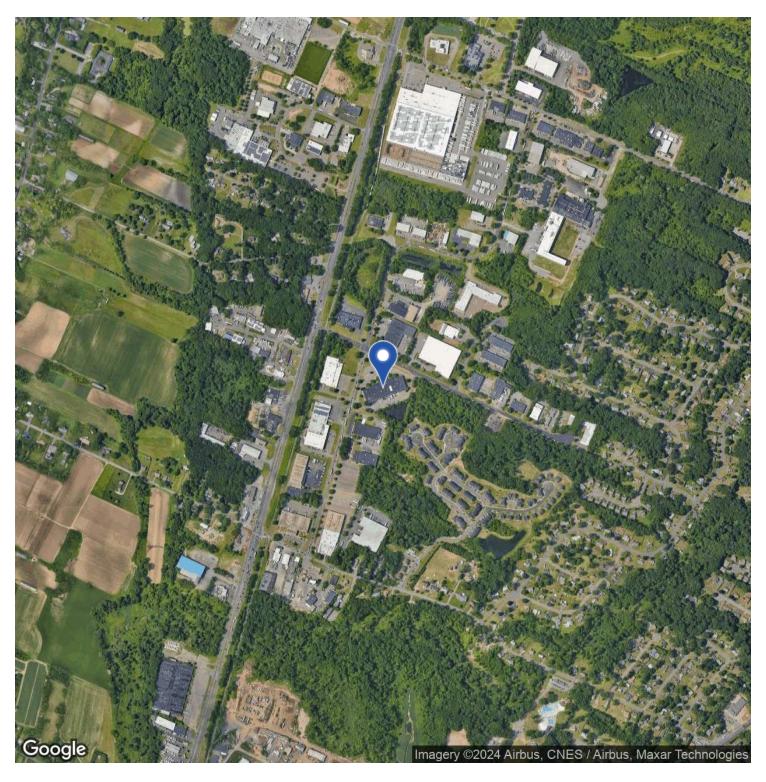

### 30 SOUTH SATELLITE ROAD | SOUTH WINDSOR, CT 06074

#### PROPERTY DESCRIPTION

Sentry Commercial is pleased to offer 18,259 square feet for lease at 30 South Satellite Road, South Windsor CT. This space offers four dock doors, heavy power, 2,883 square feet of office and is 100% air conditioned.