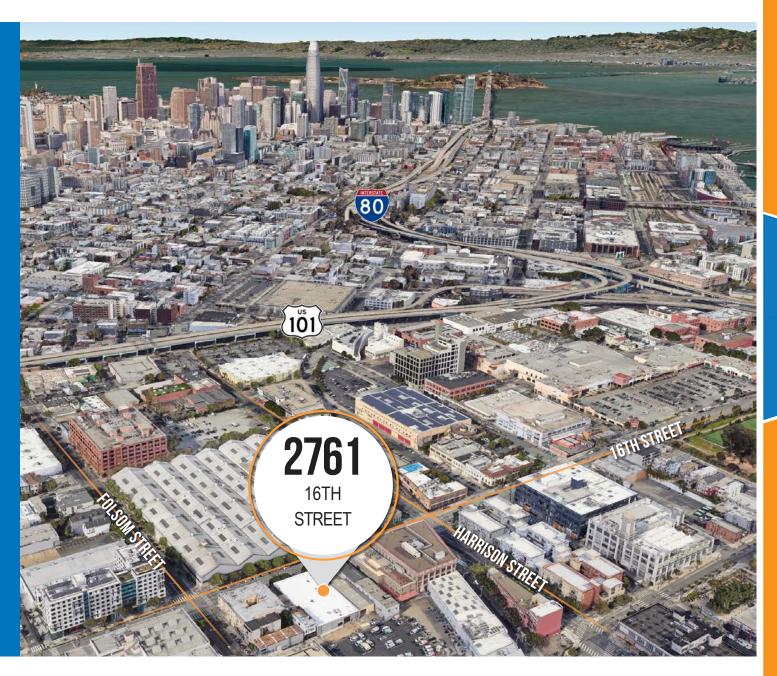

### **LOCATION**

Central Location close to the 16th Street BART and HWY 101 & HWY 80

## **LOCATION OVERVIEW**

Desirable Mission District location, walkable to Mission amenities and to surrounding neighborhoods. The subject property is well located in a rapidly changing neighborhood.

**01 MIN** to Folsom St Muni **05 MIN** to 16th St Bart **05 MIN** to Franklin Square