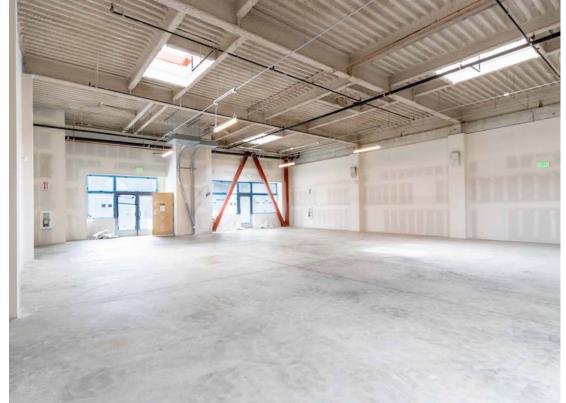

## **EXECUTIVE SUMMARY**

Touchstone Commercial Partners, Inc. is pleased to offer owner-users and investors the opportunity to purchase 2765 16th Street, San Francisco, California, 94103.

The approximately 5,124 square foot commercial condominium sits in the heart of the Mission District with frontage on 16th Street and rear access through Enterprise Street. Renovated in 2022, the shell is in excellent condition and ready for an operator who can benefit from the flexible zoning and clear span nature of the unit.

## **BUILDING ATTRIBUTES**

- + Newly Renovated Property
- + Two (2) ADA Compliant Restrooms
- ADA Compliant Entrance
- + Two Street Facing Entries
- + Can Be Demised To Two (2) Spaces
- + ~16 Foot Ceilings
- + Sprinklered
- + Multiple Skylights Providing Natural Light
- Nearby Many Restaurants And Services

### **CLEAR SPAN BUILDING**

Column Free Space Providing Significant Flexibility