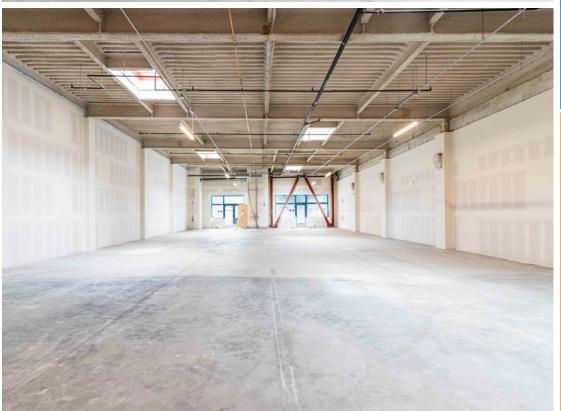

## **EXECUTIVE SUMMARY**

Touchstone Commercial Partners, Inc. is pleased to offer owner-users and investors the opportunity to purchase 2765 16th Street, San Francisco, California, 94103.

The approximately 5,124 square foot commercial condominium sits in the heart of the Mission District with frontage on 16th Street and rear access through Enterprise Street. Renovated in 2022, the shell is in excellent condition and ready for an operator who can benefit from the flexible zoning and clear span nature of the unit.

## **BUILDING ATTRIBUTES**

- + Newly Renovated Property
- + Two (2) ADA Compliant Restrooms
- ADA Compliant Entrance
- + Two Street Facing Entries
- + Can Be Demised To Two (2) Spaces
- + ~16 Foot Ceilings
- + Sprinklered
- + Multiple Skylights Providing Natural Light
- Nearby Many Restaurants And Services

### **CLEAR SPAN BUILDING**

Column Free Space Providing Significant Flexibility