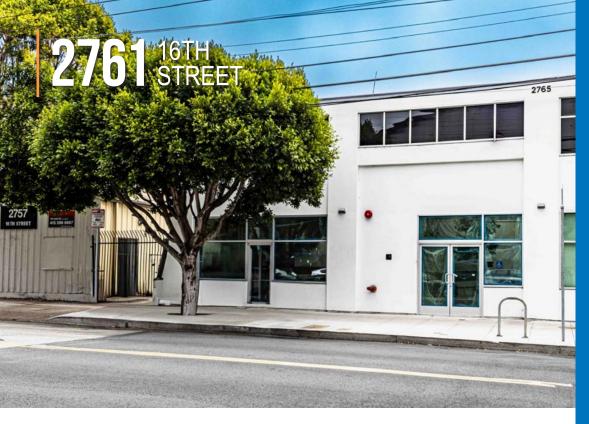

## **EXECUTIVE SUMMARY**

Touchstone Commercial Partners, Inc. is pleased to offer owner-users and investors the opportunity to purchase 2765 16th Street, San Francisco, California, 94103.

The approximately 5,124 square foot commercial condominium sits in the heart of the Mission District with frontage on 16th Street and rear access through Enterprise Street. Renovated in 2022, the shell is in excellent condition and ready for an operator who can benefit from the flexible zoning and clear span nature of the unit.

## **PROPERTY SUMMARY**

| ADDRESS       | 2761 16th St, San Francisco, CA 94103            |  |  |  |  |
|---------------|--------------------------------------------------|--|--|--|--|
| BUILDING SIZE | +/- 5,124 Square Feet                            |  |  |  |  |
| YEAR BUILT    | 1929 - Renovated 2022                            |  |  |  |  |
| ZONING        | PDR-1G Base Zone (Health Services CUP Available) |  |  |  |  |
| SALE PRICE    | \$2,049,600 / \$400 PSF                          |  |  |  |  |
| RENTAL RATE   | Call Agent For Pricing                           |  |  |  |  |