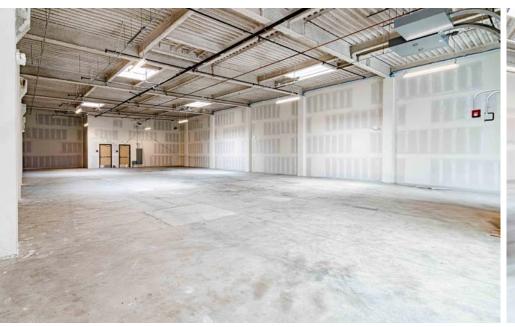

## **EXECUTIVE SUMMARY**

Touchstone Commercial Partners, Inc. is pleased to offer owner-users and investors the opportunity to purchase 2765 16th Street, San Francisco, California, 94103.

The approximately 5,124 square foot commercial condominium sits in the heart of the Mission District with frontage on 16th Street and rear access through Enterprise Street. Renovated in 2022, the shell is in excellent condition and ready for an operator who can benefit from the flexible zoning and clear span nature of the unit.

## **BUILDING ATTRIBUTES**

- + Newly Renovated Property
- + Two (2) ADA Compliant Restrooms
- ADA Compliant Entrance
- + Two Street Facing Entries
- + Can Be Demised To Two (2) Spaces
- + ~16 Foot Ceilings
- + Sprinklered
- + Multiple Skylights Providing Natural Light
- Nearby Many Restaurants And Services

### **CLEAR SPAN BUILDING**

Column Free Space Providing Significant Flexibility