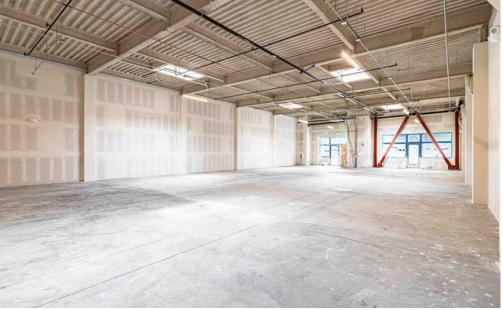

## **BUILDING ATTRIBUTES**

- + Newly Renovated Property
- + Two (2) ADA Compliant Restrooms
- ADA Compliant Entrance
- + Two Street Facing Entries
- + Can Be Demised To Two (2) Spaces
- + ~16 Foot Ceilings
- + Sprinklered
- + Multiple Skylights Providing Natural Light
- Nearby Many Restaurants And Services

### **CLEAR SPAN BUILDING**

Column Free Space Providing Significant Flexibility