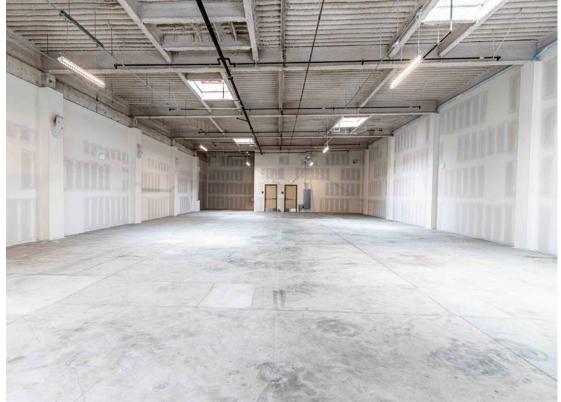

## **BUILDING ATTRIBUTES**

- + Newly Renovated Property
- + Two (2) ADA Compliant Restrooms
- ADA Compliant Entrance
- + Two Street Facing Entries
- + Can Be Demised To Two (2) Spaces
- + ~16 Foot Ceilings
- + Sprinklered
- + Multiple Skylights Providing Natural Light
- Nearby Many Restaurants And Services

### **CLEAR SPAN BUILDING**

Column Free Space Providing Significant Flexibility