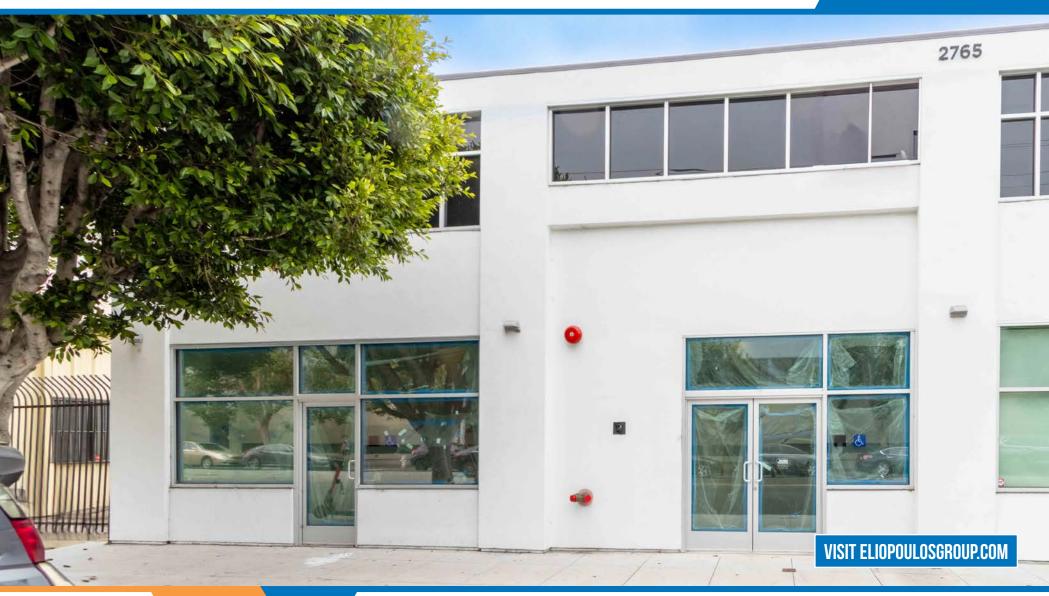

## **EXECUTIVE SUMMARY**

Touchstone Commercial Partners, Inc. is pleased to offer owner-users and investors the opportunity to purchase 2765 16th Street, San Francisco, California, 94103.

The approximately 5,124 square foot commercial condominium sits in the heart of the Mission District with frontage on 16th Street and rear access through Enterprise Street. Renovated in 2022, the shell is in excellent condition and ready for an operator who can benefit from the flexible zoning and clear span nature of the unit.

## **PROPERTY SUMMARY**

| ADDRESS       | 2761 16th St, San Francisco, CA 94103            |  |  |  |  |
|---------------|--------------------------------------------------|--|--|--|--|
| BUILDING SIZE | +/- 5,124 Square Feet                            |  |  |  |  |
| YEAR BUILT    | 1929 - Renovated 2022                            |  |  |  |  |
| ZONING        | PDR-1G Base Zone (Health Services CUP Available) |  |  |  |  |
| SALE PRICE    | \$2,049,600 / \$400 PSF                          |  |  |  |  |
| RENTAL RATE   | Call Agent For Pricing                           |  |  |  |  |

## **BUILDING ATTRIBUTES**

- + Newly Renovated Property
- + Two (2) ADA Compliant Restrooms
- ADA Compliant Entrance
- + Two Street Facing Entries
- + Can Be Demised To Two (2) Spaces
- + ~16 Foot Ceilings
- + Sprinklered
- + Multiple Skylights Providing Natural Light
- Nearby Many Restaurants And Services