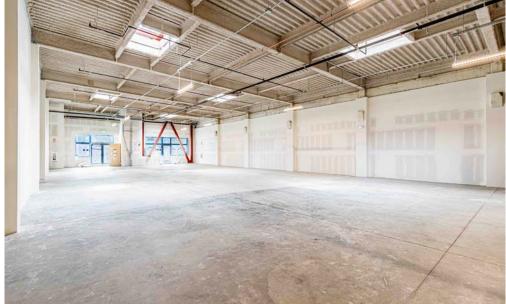

## **BUILDING ATTRIBUTES**

- + Newly Renovated Property
- + Two (2) ADA Compliant Restrooms
- ADA Compliant Entrance
- + Two Street Facing Entries
- + Can Be Demised To Two (2) Spaces
- + ~16 Foot Ceilings
- + Sprinklered
- + Multiple Skylights Providing Natural Light
- Nearby Many Restaurants And Services

### **CLEAR SPAN BUILDING**

Column Free Space Providing Significant Flexibility