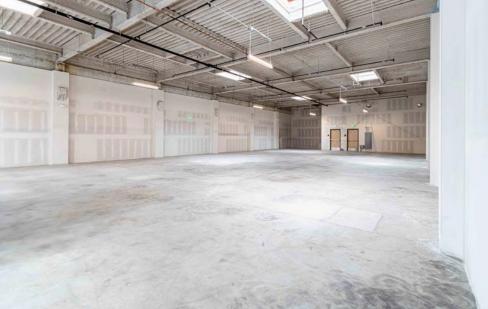

## **EXECUTIVE SUMMARY**

Touchstone Commercial Partners, Inc. is pleased to offer owner-users and investors the opportunity to purchase 2765 16th Street, San Francisco, California, 94103.

The approximately 5,124 square foot commercial condominium sits in the heart of the Mission District with frontage on 16th Street and rear access through Enterprise Street. Renovated in 2022, the shell is in excellent condition and ready for an operator who can benefit from the flexible zoning and clear span nature of the unit.

## **BUILDING ATTRIBUTES**

- + Newly Renovated Property
- + Two (2) ADA Compliant Restrooms
- ADA Compliant Entrance
- + Two Street Facing Entries
- + Can Be Demised To Two (2) Spaces
- + ~16 Foot Ceilings
- + Sprinklered
- + Multiple Skylights Providing Natural Light
- Nearby Many Restaurants And Services

### **CLEAR SPAN BUILDING**

Column Free Space Providing Significant Flexibility