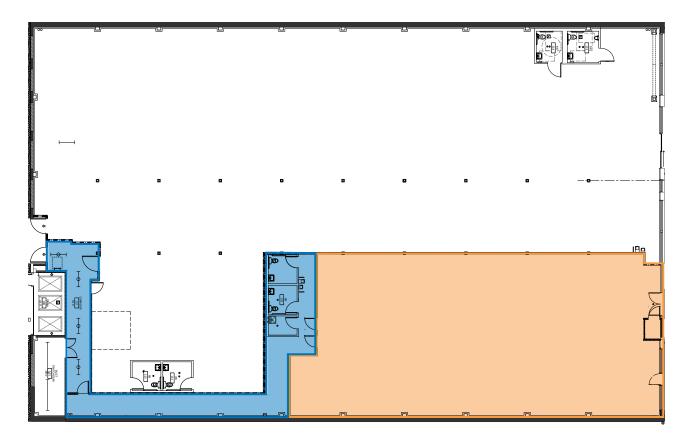

## **FLOOR PLAN**

+/- 5,124 Square Feet

Exclusive Space
Common Area

**Enterprise Street** 

16th Street