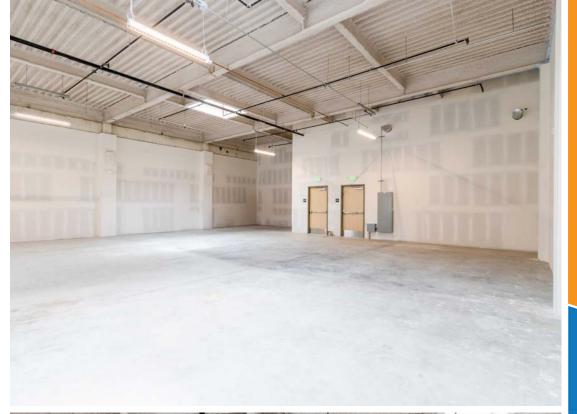

## **BUILDING ATTRIBUTES**

- + Newly Renovated Property
- + Two (2) ADA Compliant Restrooms
- ADA Compliant Entrance
- + Two Street Facing Entries
- + Can Be Demised To Two (2) Spaces
- + ~16 Foot Ceilings
- + Sprinklered
- + Multiple Skylights Providing Natural Light
- Nearby Many Restaurants And Services

### **CLEAR SPAN BUILDING**

Column Free Space Providing Significant Flexibility