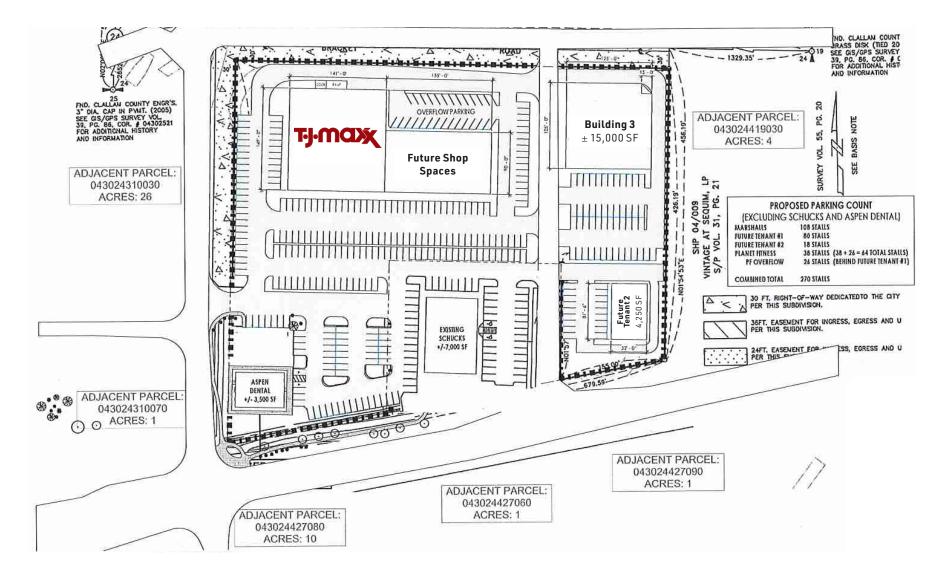

## **CONCEPTUAL SITE PLAN** OPTION A

BARRY KELLY +1 425 586 5625 bkelly@nai-psp.com

#### **FLEXIBLE SITE PLAN OPTIONS**

Bldg 1: Shop Spaces

Bldg 2: Drive-Thru Pad For Ground Lease or BTS

Bldg 3: ± 15,000 SF; Single or Multi-Tenant Opportunities