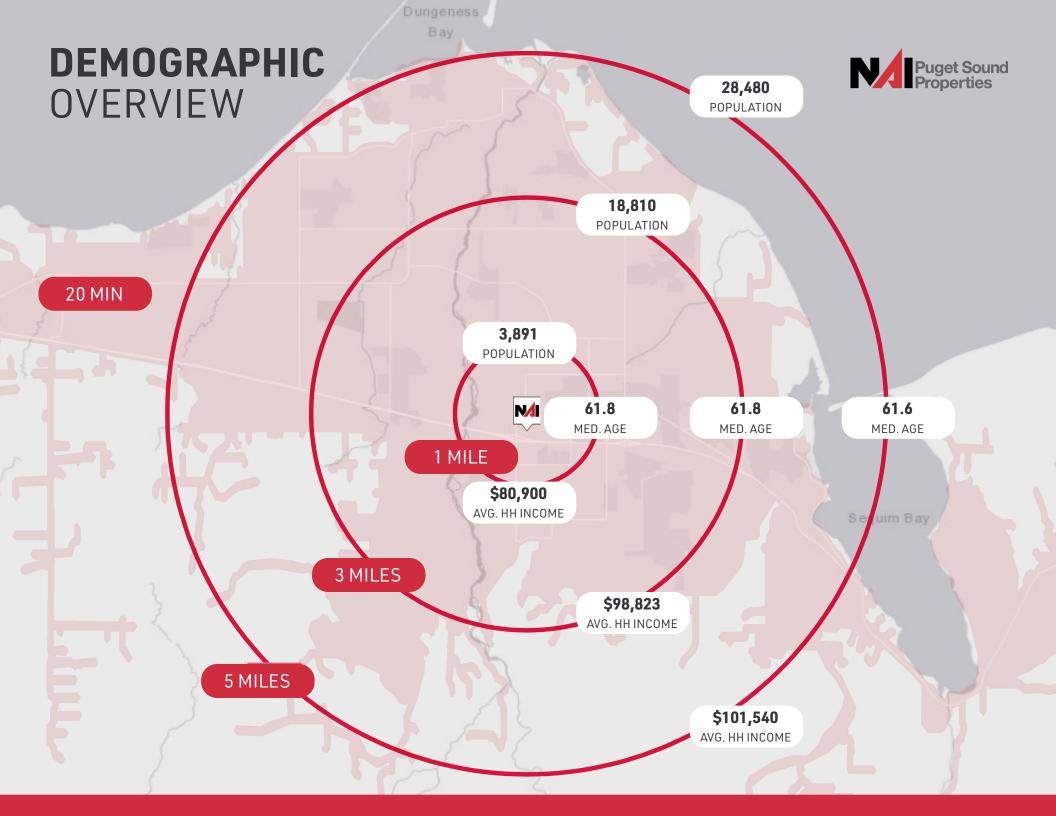

ADDRESS

190 N Priest Rd Sequim, WA 98382

#### LOCATION

Located in the retail hub of Sequim, WA

#### **FLEXIBLE ZONING**

Accomodates most uses such as: Hotel, car wash, QSR

#### **FLEXIBLE SITE PLAN OPTIONS**

Bldg 1: Shop Spaces

Bldg 2: Drive-Thru Pad For Ground Lease or BTS

Bldg 3: ± 15,000 SF; Single or Multi-Tenant Opportunities

#### PRICING

Call broker for rates



## **CONCEPTUAL SITE PLAN** OPTION A



BARRY KELLY +1 425 586 5625 bkelly@nai-psp.com

#### MATT LE

+1 425 586 5647 mle@nai-psp.com

## **CONCEPTUAL SITE PLAN** OPTION B



BARRY KELLY +1 425 586 5625 bkelly@nai-psp.com

#### MATT LE

+1 425 586 5647 mle@nai-psp.com

## **CONCEPTUAL SITE PLAN OPTION C**

WITH ADDITIONAL 4 ACRES



+1 425 586 5625 bkelly@nai-psp.com

#### MATT LE

+1 425 586 5647 mle@nai-psp.com



### FOR LEASE, GROUND LEASE, OR BUILD TO SUIT

77

### SEQUIM RETAIL PADS 190 N PRIEST RD, SEQUIM, WA 98382

#### **EXCLUSIVELY MARKETED BY:**

BARRY KELLY NAI Puget Sound Properties +1 425 586 5625 bkelly@nai-psp.com MATT LE NAI Puget Sound Properties +1 425 586 5647 mle@nai-psp.com



Bellevue | Tacoma **nai-psp.com** 

THE INFORMATION CONTAINED HEREIN HAS BEEN GIVEN TO US BY THE OWNER OF THE PROPERTY OR OTHER SOURCES WE DEEM RELIABLE, WE HAVE NO REASON TO DOUBTITSACCURACY, BUTWEDONOTGUARANTEEIT.ALLINFORMATIONSHOULDBEVERIFIEDPRIORTOPURCHASEORLEASE. SEQUIMRETAILPADS (190NPRIESTRD)-DESIGN2