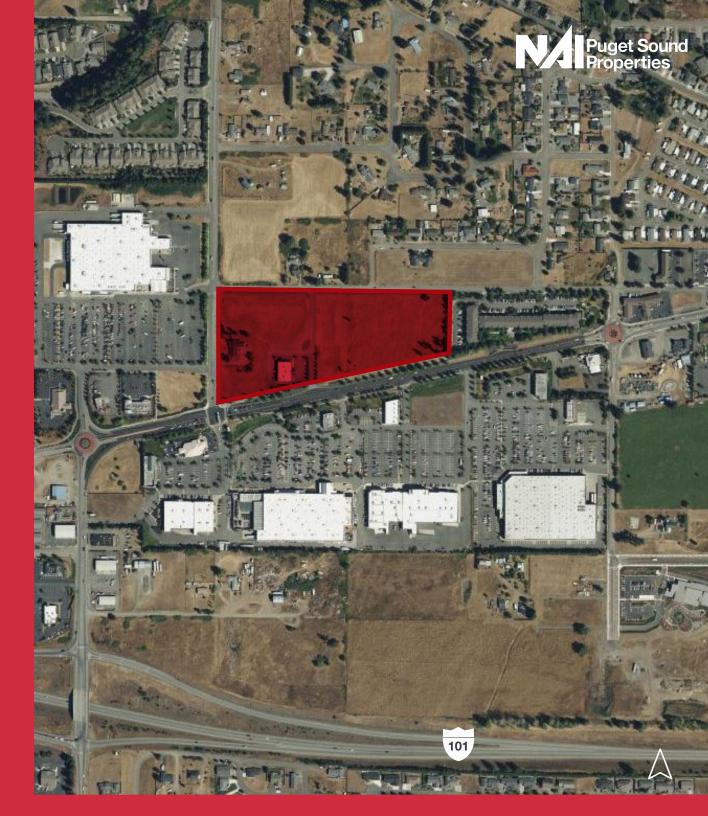

#### ADDRESS

190 N Priest Rd Sequim, WA 98382

#### LOCATION

Located in the retail hub of Sequim, WA