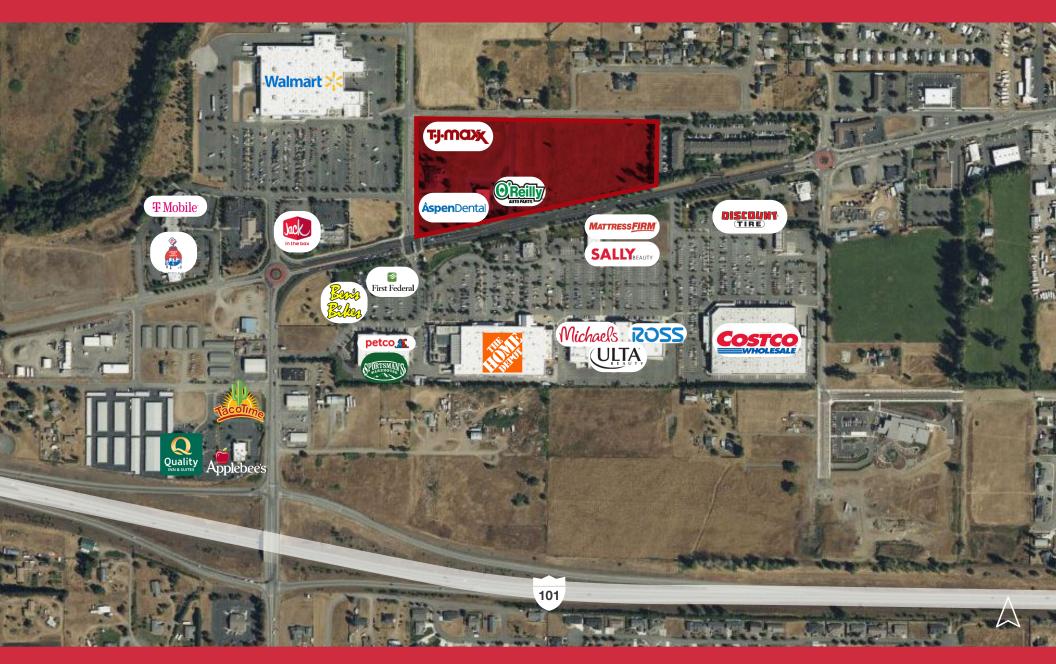

#### ADDRESS

190 N Priest Rd Sequim, WA 98382

#### LOCATION

Located in the retail hub of Sequim, WA