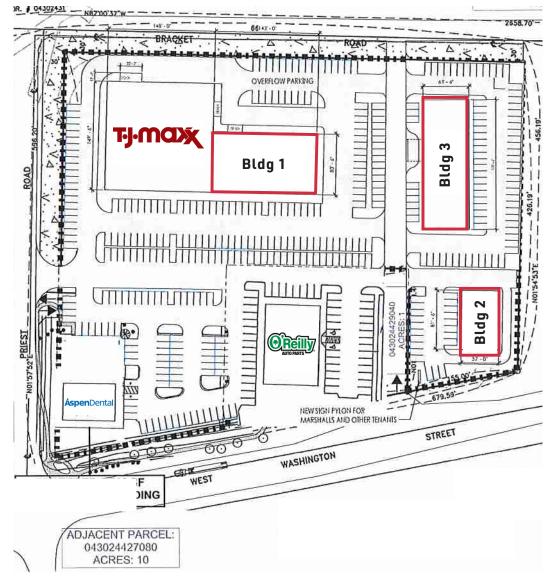

## **CONCEPTUAL SITE PLAN** OPTION B

BARRY KELLY +1 425 586 5625 bkelly@nai-psp.com

#### **FLEXIBLE SITE PLAN OPTIONS**

Bldg 1: Shop Spaces

Bldg 2: Drive-Thru Pad For Ground Lease or BTS

Bldg 3: ± 15,000 SF; Single or Multi-Tenant Opportunities