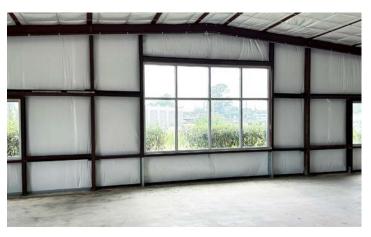

## S

| Address              | 1400 W 20th St, Houston, TX 77008         |
|----------------------|-------------------------------------------|
| Туре                 | For Sale or Lease                         |
| Size                 | ±5,244 SF Building on ±1.45 Acres of Land |
| Use                  | Unrestricted                              |
| Year Built/Renovated | 1980/2020                                 |
| Doors                | Two (2) Grade Level                       |
| Warehouse            | 49' x 56'; 18' clear height               |
| Office               | 50' x 50'; 10' clear height               |
| Asking Price         | Call Broker                               |