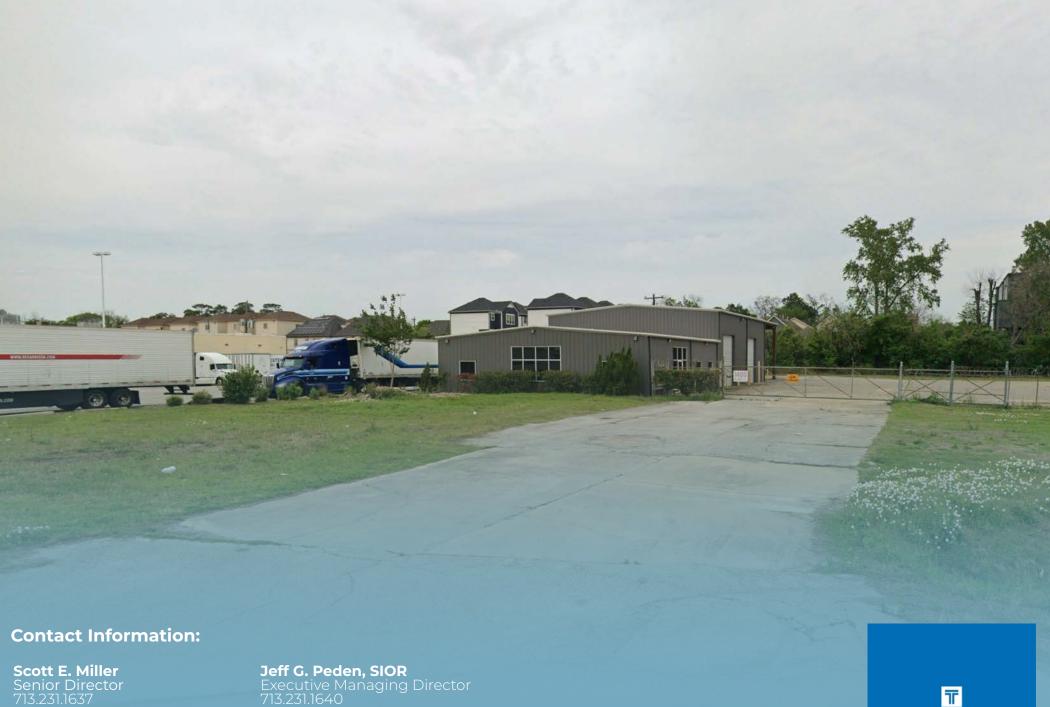

## S

| Address              | 1400 W 20th St, Houston, TX 77008         |
|----------------------|-------------------------------------------|
| Туре                 | For Sale or Lease                         |
| Size                 | ±5,244 SF Building on ±1.45 Acres of Land |
| Use                  | Unrestricted                              |
| Year Built/Renovated | 1980/2020                                 |
| Doors                | Two (2) Grade Level                       |
| Warehouse            | 49' x 56'; 18' clear height               |
| Office               | 50' x 50'; 10' clear height               |
| Asking Price         | Call Broker                               |