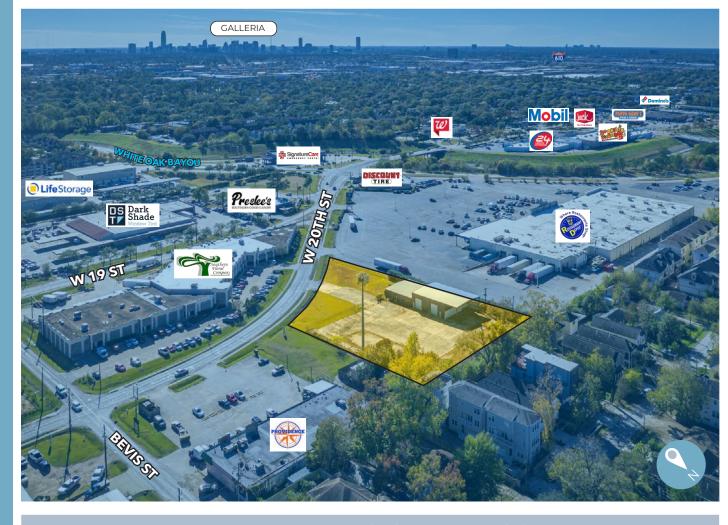

PROPERTY FOR SALE OR LEASE

## S



| Address              | 1400 W 20th St, Houston, TX 77008         |
|----------------------|-------------------------------------------|
| Туре                 | For Sale or Lease                         |
| Size                 | ±5,244 SF Building on ±1.45 Acres of Land |
| Use                  | Unrestricted                              |
| Year Built/Renovated | 1980/2020                                 |
| Doors                | Two (2) Grade Level                       |
| Warehouse            | 49' x 56'; 18' clear height               |
| Office               | 50' x 50'; 10' clear height               |
| Asking Price         | Call Broker                               |

# 











## 













### LOCATION





### **AREA DEMOGRAPHICS**



### **POPULATION**

2 Miles 5 Miles 10 Miles

66,590 441,930 1,537,469



### HOUSEHOLDS

2 Miles 5 Miles 10 Miles

29,577 185,822 581,178



or accuracy thereof. The presentation of this property is submitted subject to errors, omissions, change of price or conditions, prior sale or lease, or withdrawal without notice. Copyright © 2023 Transwestern.