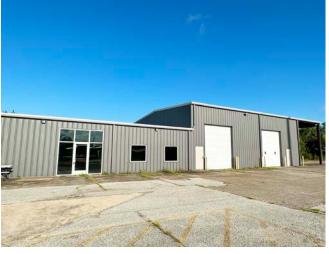

## S

| Address              | 1400 W 20th St, Houston, TX 77008         |
|----------------------|-------------------------------------------|
| Туре                 | For Sale or Lease                         |
| Size                 | ±5,244 SF Building on ±1.45 Acres of Land |
| Use                  | Unrestricted                              |
| Year Built/Renovated | 1980/2020                                 |
| Doors                | Two (2) Grade Level                       |
| Warehouse            | 49' x 56'; 18' clear height               |
| Office               | 50' x 50'; 10' clear height               |
| Asking Price         | Call Broker                               |