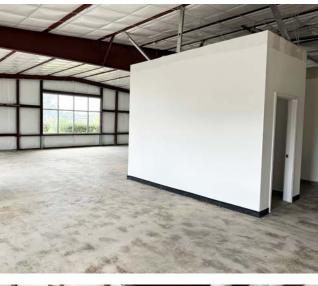

## S

| Address              | 1400 W 20th St, Houston, TX 77008         |
|----------------------|-------------------------------------------|
| Туре                 | For Sale or Lease                         |
| Size                 | ±5,244 SF Building on ±1.45 Acres of Land |
| Use                  | Unrestricted                              |
| Year Built/Renovated | 1980/2020                                 |
| Doors                | Two (2) Grade Level                       |
| Warehouse            | 49' x 56'; 18' clear height               |
| Office               | 50' x 50'; 10' clear height               |
| Asking Price         | Call Broker                               |