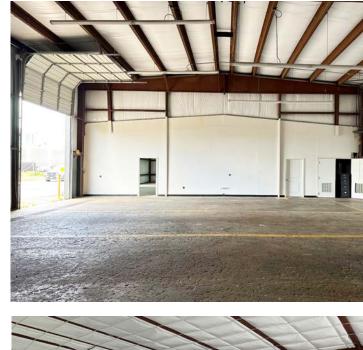

## S

| Address              | 1400 W 20th St, Houston, TX 77008         |
|----------------------|-------------------------------------------|
| Туре                 | For Sale or Lease                         |
| Size                 | ±5,244 SF Building on ±1.45 Acres of Land |
| Use                  | Unrestricted                              |
| Year Built/Renovated | 1980/2020                                 |
| Doors                | Two (2) Grade Level                       |
| Warehouse            | 49' x 56'; 18' clear height               |
| Office               | 50' x 50'; 10' clear height               |
| Asking Price         | Call Broker                               |