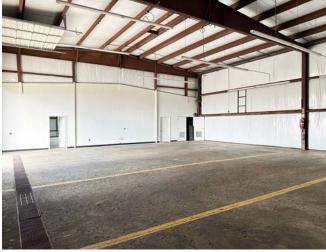

## S

| Address              | 1400 W 20th St, Houston, TX 77008         |
|----------------------|-------------------------------------------|
| Туре                 | For Sale or Lease                         |
| Size                 | ±5,244 SF Building on ±1.45 Acres of Land |
| Use                  | Unrestricted                              |
| Year Built/Renovated | 1980/2020                                 |
| Doors                | Two (2) Grade Level                       |
| Warehouse            | 49' x 56'; 18' clear height               |
| Office               | 50' x 50'; 10' clear height               |
| Asking Price         | Call Broker                               |