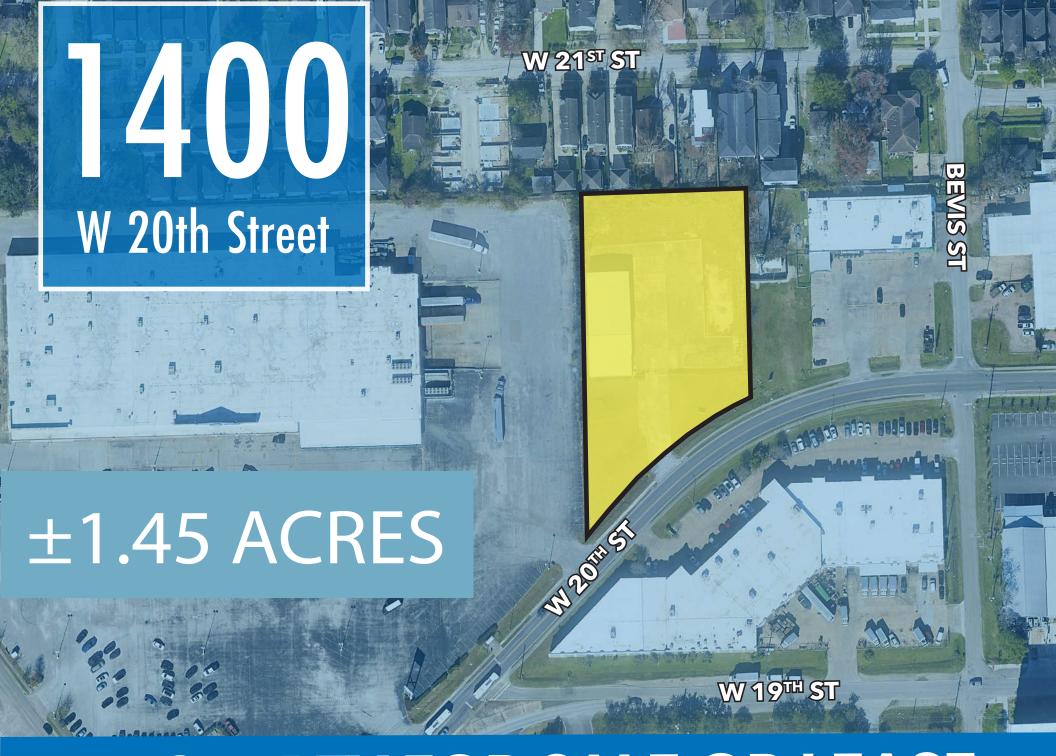

PROPERTY FOR SALE OR LEASE

## S

| Address              | 1400 W 20th St, Houston, TX 77008         |
|----------------------|-------------------------------------------|
| Туре                 | For Sale or Lease                         |
| Size                 | ±5,244 SF Building on ±1.45 Acres of Land |
| Use                  | Unrestricted                              |
| Year Built/Renovated | 1980/2020                                 |
| Doors                | Two (2) Grade Level                       |
| Warehouse            | 49' x 56'; 18' clear height               |
| Office               | 50' x 50'; 10' clear height               |
| Asking Price         | Call Broker                               |