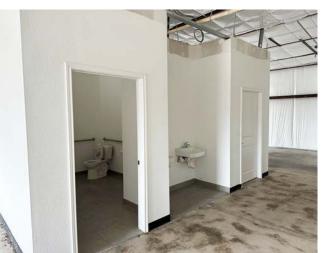

## S

| Address              | 1400 W 20th St, Houston, TX 77008         |
|----------------------|-------------------------------------------|
| Туре                 | For Sale or Lease                         |
| Size                 | ±5,244 SF Building on ±1.45 Acres of Land |
| Use                  | Unrestricted                              |
| Year Built/Renovated | 1980/2020                                 |
| Doors                | Two (2) Grade Level                       |
| Warehouse            | 49' x 56'; 18' clear height               |
| Office               | 50' x 50'; 10' clear height               |
| Asking Price         | Call Broker                               |