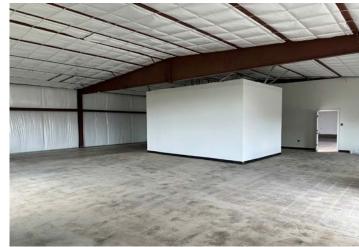

## S

| Address              | 1400 W 20th St, Houston, TX 77008         |
|----------------------|-------------------------------------------|
| Туре                 | For Sale or Lease                         |
| Size                 | ±5,244 SF Building on ±1.45 Acres of Land |
| Use                  | Unrestricted                              |
| Year Built/Renovated | 1980/2020                                 |
| Doors                | Two (2) Grade Level                       |
| Warehouse            | 49' x 56'; 18' clear height               |
| Office               | 50' x 50'; 10' clear height               |
| Asking Price         | Call Broker                               |