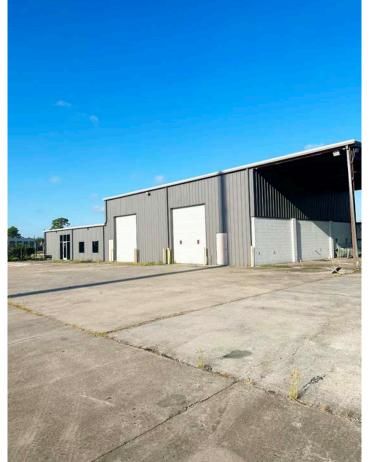

## S

| Address              | 1400 W 20th St, Houston, TX 77008         |
|----------------------|-------------------------------------------|
| Туре                 | For Sale or Lease                         |
| Size                 | ±5,244 SF Building on ±1.45 Acres of Land |
| Use                  | Unrestricted                              |
| Year Built/Renovated | 1980/2020                                 |
| Doors                | Two (2) Grade Level                       |
| Warehouse            | 49' x 56'; 18' clear height               |
| Office               | 50' x 50'; 10' clear height               |
| Asking Price         | Call Broker                               |