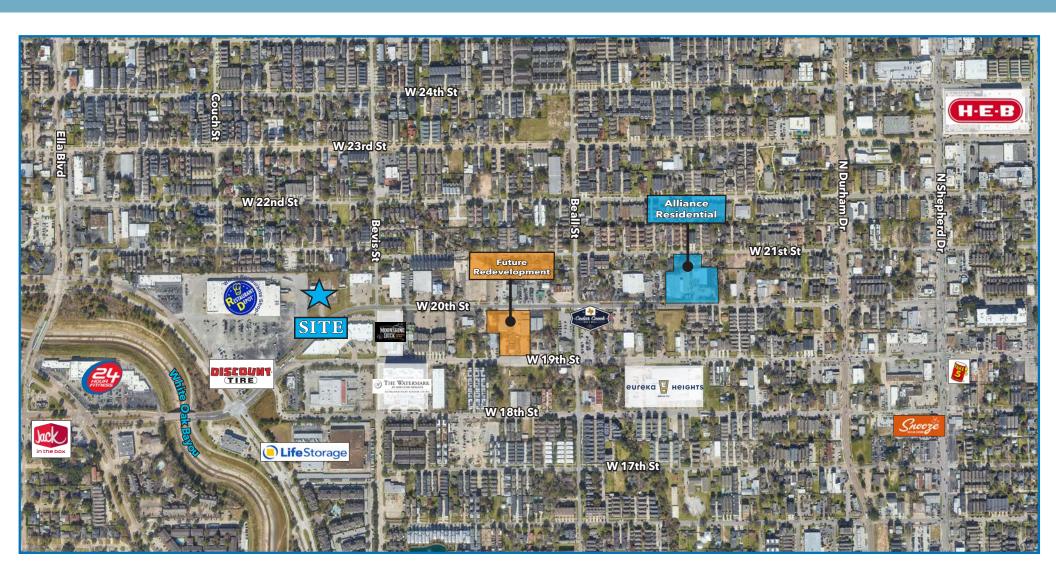

PROPERTY FOR SALE OR LEASE

## S



| Address              | 1400 W 20th St, Houston, TX 77008         |
|----------------------|-------------------------------------------|
| Туре                 | For Sale or Lease                         |
| Size                 | ±5,244 SF Building on ±1.45 Acres of Land |
| Use                  | Unrestricted                              |
| Year Built/Renovated | 1980/2020                                 |
| Doors                | Two (2) Grade Level                       |
| Warehouse            | 49' x 56'; 18' clear height               |
| Office               | 50' x 50'; 10' clear height               |
| Asking Price         | Call Broker                               |

# 











## 













### LOCATION





### **AREA DEMOGRAPHICS**



### **POPULATION**

2 Miles 5 Miles 10 Miles

66,590 441,930 1,537,469



### HOUSEHOLDS

2 Miles 5 Miles 10 Miles

29,577 185,822 581,178



or accuracy thereof. The presentation of this property is submitted subject to errors, omissions, change of price or conditions, prior sale or lease, or withdrawal without notice. Copyright © 2023 Transwestern.