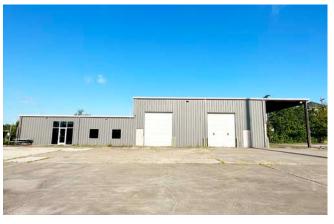

## S

| Address              | 1400 W 20th St, Houston, TX 77008         |
|----------------------|-------------------------------------------|
| Туре                 | For Sale or Lease                         |
| Size                 | ±5,244 SF Building on ±1.45 Acres of Land |
| Use                  | Unrestricted                              |
| Year Built/Renovated | 1980/2020                                 |
| Doors                | Two (2) Grade Level                       |
| Warehouse            | 49' x 56'; 18' clear height               |
| Office               | 50' x 50'; 10' clear height               |
| Asking Price         | Call Broker                               |