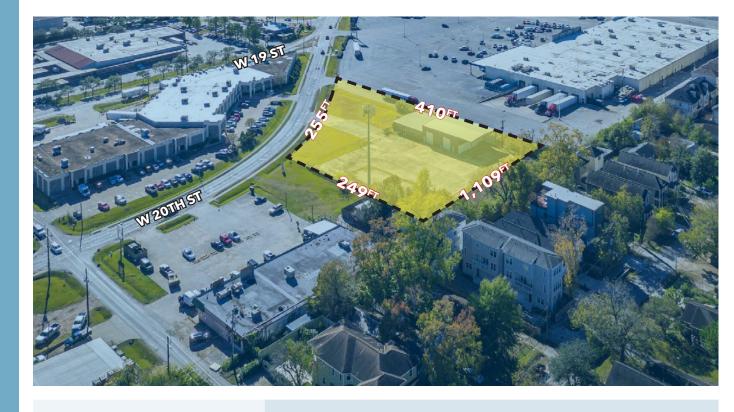

## S

| Address              | 1400 W 20th St, Houston, TX 77008         |
|----------------------|-------------------------------------------|
| Туре                 | For Sale or Lease                         |
| Size                 | ±5,244 SF Building on ±1.45 Acres of Land |
| Use                  | Unrestricted                              |
| Year Built/Renovated | 1980/2020                                 |
| Doors                | Two (2) Grade Level                       |
| Warehouse            | 49' x 56'; 18' clear height               |
| Office               | 50' x 50'; 10' clear height               |
| Asking Price         | Call Broker                               |