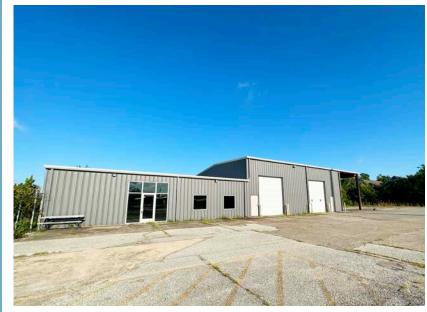

## S

| Address              | 1400 W 20th St, Houston, TX 77008         |
|----------------------|-------------------------------------------|
| Туре                 | For Sale or Lease                         |
| Size                 | ±5,244 SF Building on ±1.45 Acres of Land |
| Use                  | Unrestricted                              |
| Year Built/Renovated | 1980/2020                                 |
| Doors                | Two (2) Grade Level                       |
| Warehouse            | 49' x 56'; 18' clear height               |
| Office               | 50' x 50'; 10' clear height               |
| Asking Price         | Call Broker                               |