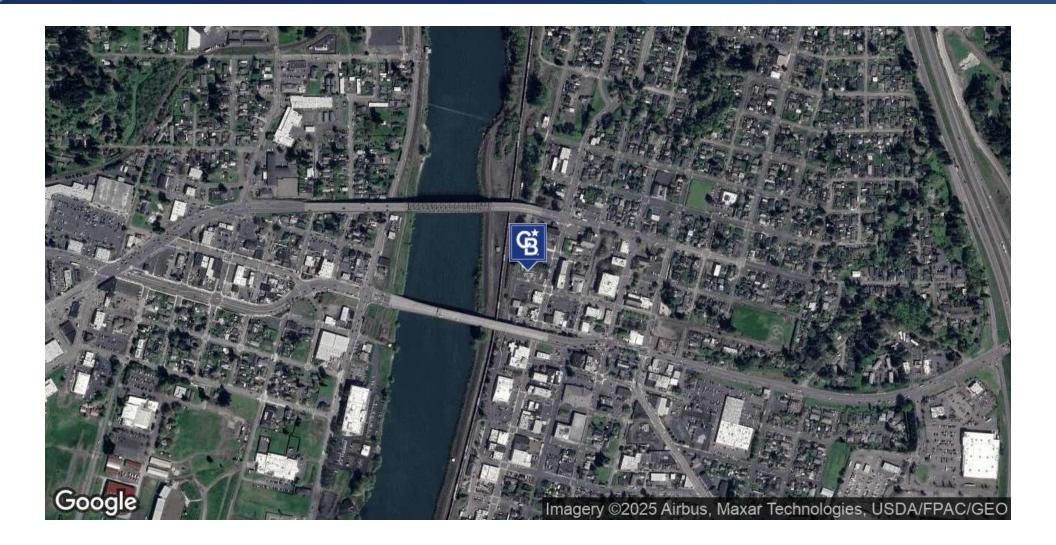

for businesses. Nearby points of interest include the Three Rivers Mall, Coweeman River Trail, and Lower Columbia College. The area is also in close proximity to Downtown Kelso, and short trip to Downtown Longview. A variety of dining, shopping, and entertainment options surround this building, making it a convenient location for owner, employees, and customers alike. Don't miss out on the opportunity to place your business in the great location.



### LOWER COLUMBIA MONUMENT COMPANY

101 Academy St Kelso, WA 98626

## PHOTOS





## STREET MAP

### LOWER COLUMBIA MONUMENT COMPANY

101 Academy St Kelso, WA 98626





# LOCATION MAP

### LOWER COLUMBIA MONUMENT COMPANY

101 Academy St Kelso, WA 98626





## AERIAL MAP

### LOWER COLUMBIA MONUMENT COMPANY

101 Academy St Kelso, WA 98626





## DEMOGRAPHICS

### LOWER COLUMBIA MONUMENT COMPANY

101 Academy St Kelso, WA 98626



SALE PRICE

\$390,000

Becky Potter, CCIM (360) 241-8829



©2023 Coldwell Banker. All Rights Reserved. Coldwell Banker Commercial® and the Coldwell Banker Commercial logos are trademarks of Coldwell Banker Real Estate LLC. The Coldwell Banker® System is comprised of company owned offices which are owned by a subsidiary of Anywhere Advisors LLC and franchised offices which are independently owned and operated. The Coldwell Banker System fully supports the principles of the Equal Opportunity Act.

### DEMOGRAPHICS MAP & REPORT

101 Academy St Kelso, WA 98626

| POPULATION                              | 0.3 MILES | 0.5 MILES    | 1 MILE |
|-----------------------------------------|-----------|--------