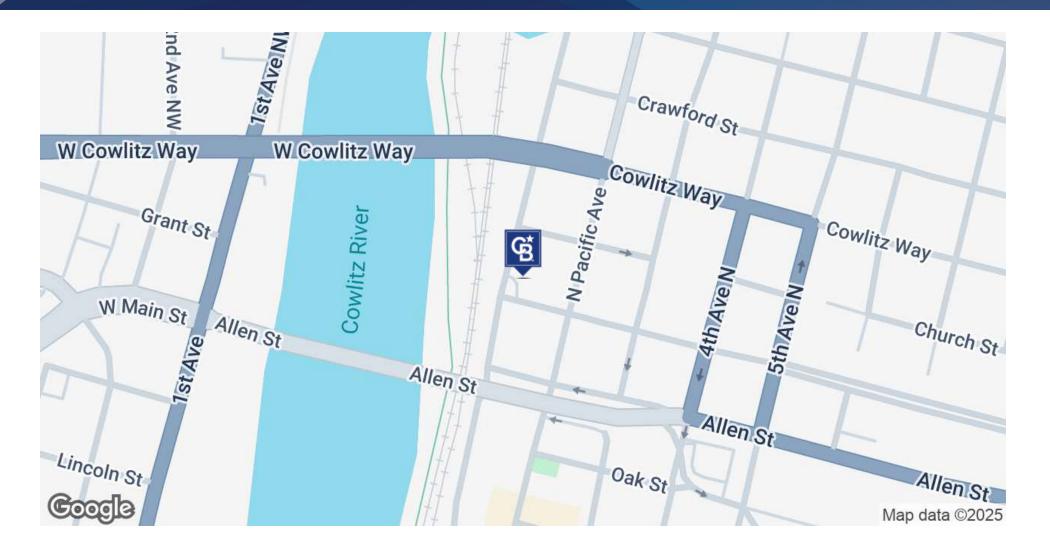

highways and a short commute to Portland, this location offers unparalleled connectivity for businesses. Nearby points of interest include the Three Rivers Mall, Coweeman River Trail, and Lower Columbia College. The area is also in close proximity to Downtown Kelso, and short trip to Downtown Longview. A variety of dining, shopping, and entertainment options surround this building, making it a convenient location for owner, employees, and customers alike. Don't miss out on the opportunity to place your business in the great location.



### LOWER COLUMBIA MONUMENT COMPANY

101 Academy St Kelso, WA 98626

## PHOTOS





## STREET MAP

### LOWER COLUMBIA MONUMENT COMPANY

101 Academy St Kelso, WA 98626





# LOCATION MAP

### LOWER COLUMBIA MONUMENT COMPANY

101 Academy St Kelso, WA 98626





## AERIAL MAP

### LOWER COLUMBIA MONUMENT COMPANY

101 Academy St Kelso, WA 98626





## DEMOGRAPHICS

### LOWER COLUMBIA MONUMENT COMPANY

101 Academy St Kelso, WA 98626



SALE PRICE

\$390,000

Becky Potter, CCIM (360) 241-8829



©2023 Coldwell Banker. All Rights Reserved. Coldwell Banker Commercial® and the Coldwell Banker Commercial logos are trademarks of Coldwell Banker Real Estate LLC. The Coldwell Banker® System is comprised of company owned offices which are owned by a subsidiary of Anywhere Advisors LLC and franchised offices which are independently owned and operated. The Coldwell Banker System fully supports the principles of the Equal Opportunity Act.

### DEMOGRAPHICS MAP & REPORT

101 Academy St Kelso, WA 98626

| POPULATION                              | 0.3 MILES |