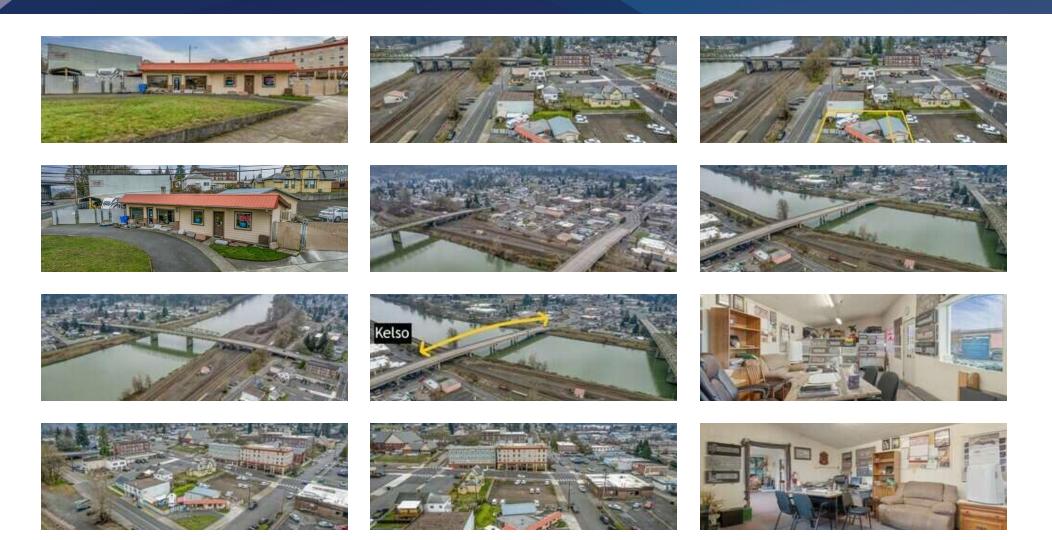

located in SW Washington. Quick connection just over the bridge to Longview WA. The area is teeming with commercial and lifestyle opportunities. With convenient access to major highways and a short commute to Portland, this location offers unparalleled connectivity for businesses. Nearby points of interest include the Three Rivers Mall, Coweeman River Trail, and Lower Columbia College. The area is also in close proximity to Downtown Kelso, and short trip to Downtown Longview. A variety of dining, shopping, and entertainment options surround this building, making it a convenient location for owner, employees, and customers alike. Don't miss out on the opportunity to place your business in the great location.



### LOWER COLUMBIA MONUMENT COMPANY

101 Academy St Kelso, WA 98626

## PHOTOS





## STREET MAP

### LOWER COLUMBIA MONUMENT COMPANY

101 Academy St Kelso, WA 98626





# LOCATION MAP

### LOWER COLUMBIA MONUMENT COMPANY

101 Academy St Kelso, WA 98626





## AERIAL MAP

### LOWER COLUMBIA MONUMENT COMPANY

101 Academy St Kelso, WA 98626





## DEMOGRAPHICS

### LOWER COLUMBIA MONUMENT COMPANY

101 Academy St Kelso, WA 98626



SALE PRICE

\$390,000

Becky Potter, CCIM (360) 241-8829



©2023 Coldwell Banker. All Rights Reserved. Coldwell Banker Commercial® and the Coldwell Banker Commercial logos are trademarks of Coldwell Banker Real Estate LLC. The Coldwell Banker® System is comprised of company owned offices which are owned by a subsidiary of Anywhere Advisors LLC and franchised offices which are independently owned and operated. The Coldwell Banker System fu