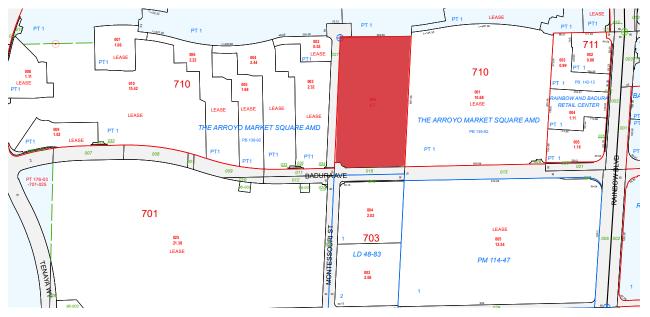

- ±4.70 AC LAND AREA
- RURAL ESTATES RESIDENTIAL [2 UNITS PER ACRE] (R-E)
- # 176-03-701-006 APN