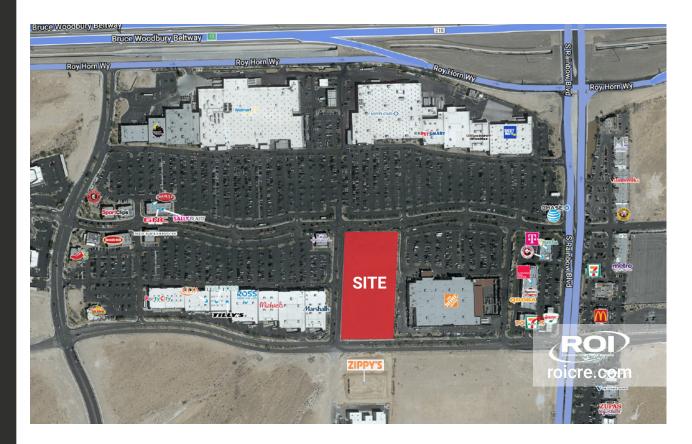

## PROPERTY HIGHLIGHTS

We are pleased to present the opportunity to ground lease a + 4.70 acre parcel (in whole or in part) that is surrounded by The Arroyo Market Square, a 940,000+ square foot retail power center.

The Arroyo Market Square is home to many national big box retailers, as well as in-line shop tenants and features a variety of casual dining restaurants.

This future development provides for easy access to and from the I-215 Southern Beltway and is ideally located within close proximity to the master planned communities of Summerlin, Rhodes Ranch, Coronado Ranch and Nevada Trails.