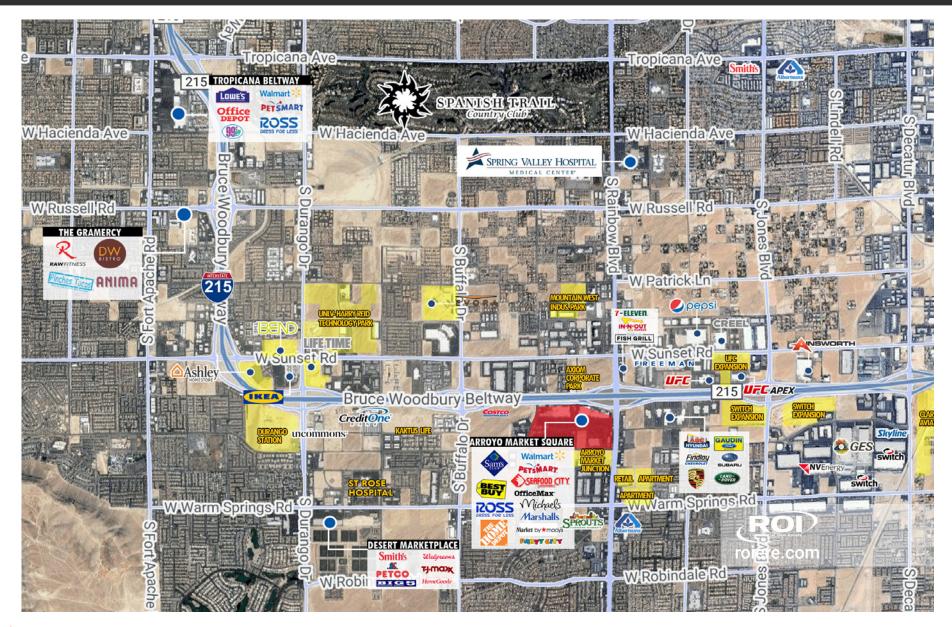

The Arroyo Market Square is home to many national big box retailers, as well as in-line shop tenants and features a variety of casual dining restaurants.

This future development provides for easy access to and from the I-215 Southern Beltway and is ideally located within close proximity to the master planned communities of Summerlin, Rhodes Ranch, Coronado Ranch and Nevada Trails.

#### TRAFFIC COUNTS

Badura - 8,000 VPD S Rainbow Blvd - 49,500 VPD I-215 - 201,000 VPD

Source: TRINA, NV DOT 2022 SitesUSA 2023