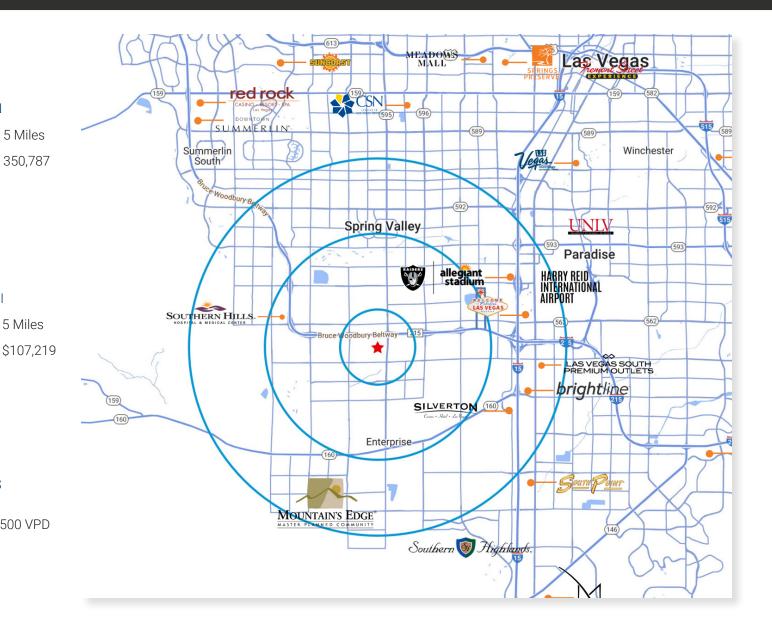

#### POPULATION

1 Mile 3 Miles 5 Miles 11,329 129,541 350,787

#### **AVERAGE HHI**

1 Miles 3 Miles 5 Miles \$94,007 \$105,677 \$107,219

#### TRAFFIC COUNTS

Badura - 8,000 VPD S Rainbow Blvd - 49,500 VPD I-215 - 201,000 VPD

Source: TRINA, NV DOT 2022 SitesUSA 2023