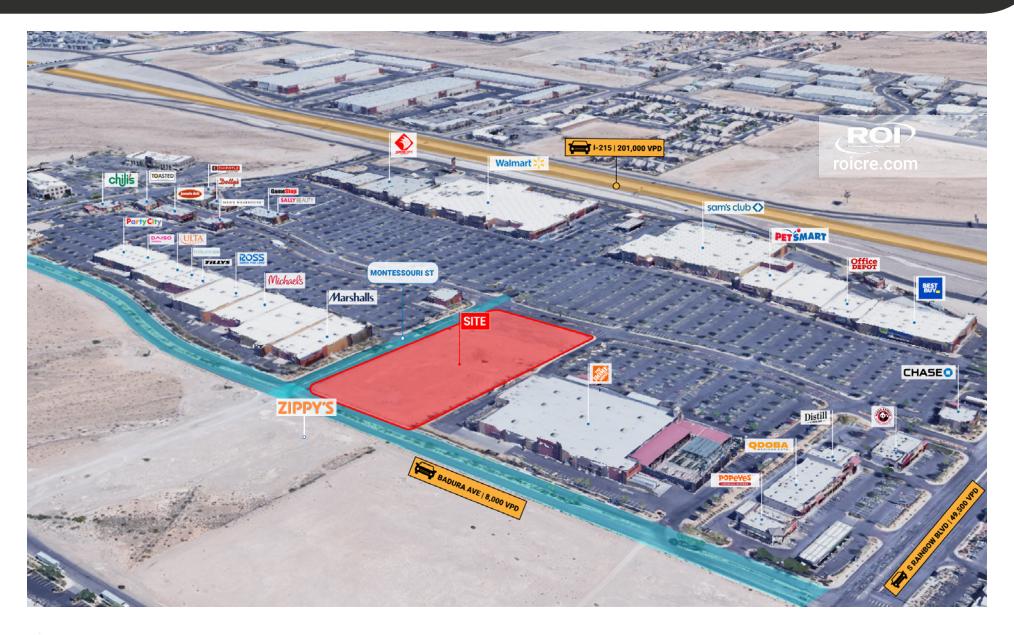

## PROPERTY HIGHLIGHTS

We are pleased to present the opportunity to ground lease a + 4.70 acre parcel (in whole or in part) that is surrounded by The Arroyo Market Square, a 940,000+ square foot retail power center.

The Arroyo Market Square is home to many national big box retailers, as well as in-line shop tenants and features a variety of casual dining restaurants.

This future development provides for easy access to and from the I-215 Southern Beltway and is ideally located within close proximity to the master planned communities of Summerlin, Rhodes Ranch, Coronado Ranch and Nevada Trails.

#### TRAFFIC COUNTS

Badura - 8,000 VPD S Rainbow Blvd - 49,500 VPD I-215 - 201,000 VPD

Source: TRINA, NV DOT 2022 SitesUSA 2023