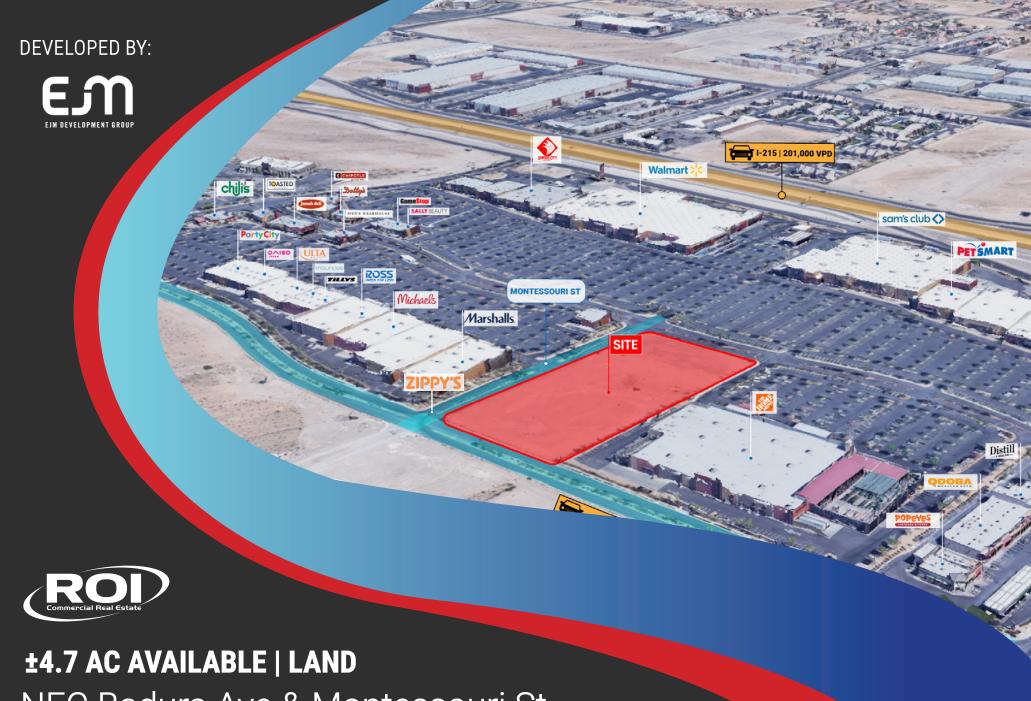

NEC Badura Ave & Montessouri St.

FOR GROUND LEASE | IN WHOLE OR IN PART

## PROPERTY HIGHLIGHTS

We are pleased to present the opportunity to ground lease a + 4.70 acre parcel (in whole or in part) that is surrounded by The Arroyo Market Square, a 940,000+ square foot retail power center.

The Arroyo Market Square is home to many national big box retailers, as well as in-line shop tenants and features a variety of casual dining restaurants.

This future development provides for easy access to and from the I-215 Southern Beltway and is ideally located within close proximity to the master planned communities of Summerlin, Rhodes Ranch, Coronado Ranch and Nevada Trails.

- ±4.70 AC LAND AREA
- RURAL ESTATES RESIDENTIAL [2 UNITS PER ACRE] (R-E)
- # 176-03-701-006 APN