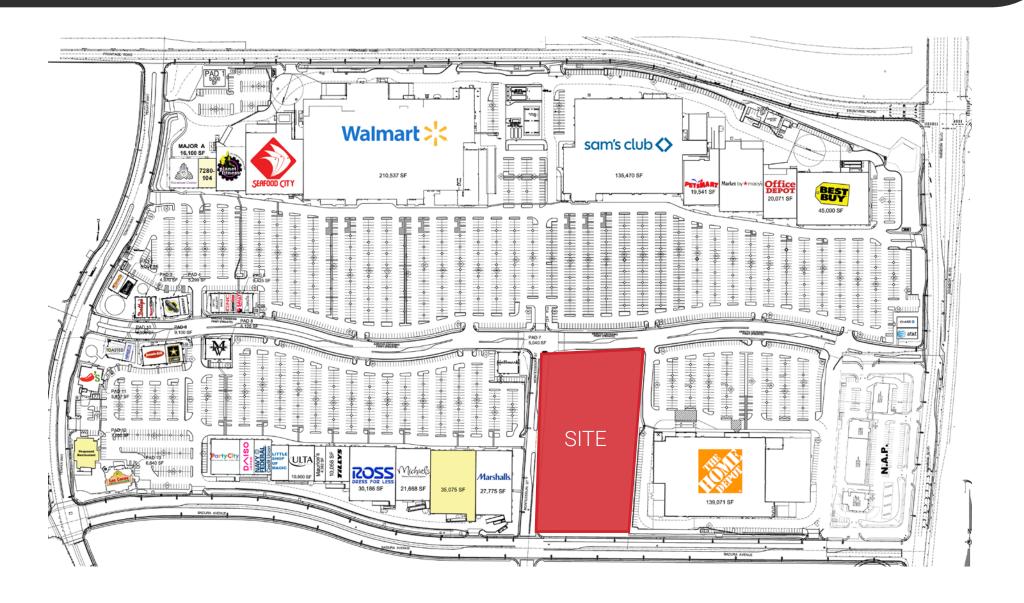

## PROPERTY HIGHLIGHTS

We are pleased to present the opportunity to ground lease a + 4.70 acre parcel (in whole or in part) that is surrounded by The Arroyo Market Square, a 940,000+ square foot retail power center.

The Arroyo Market Square is home to many national big box retailers, as well as in-line shop tenants and features a variety of casual dining restaurants.

This future development provides for easy access to and from the I-215 Southern Beltway and is ideally located within close proximity to the master planned communities of Summerlin, Rhodes Ranch, Coronado Ranch and Nevada Trails.