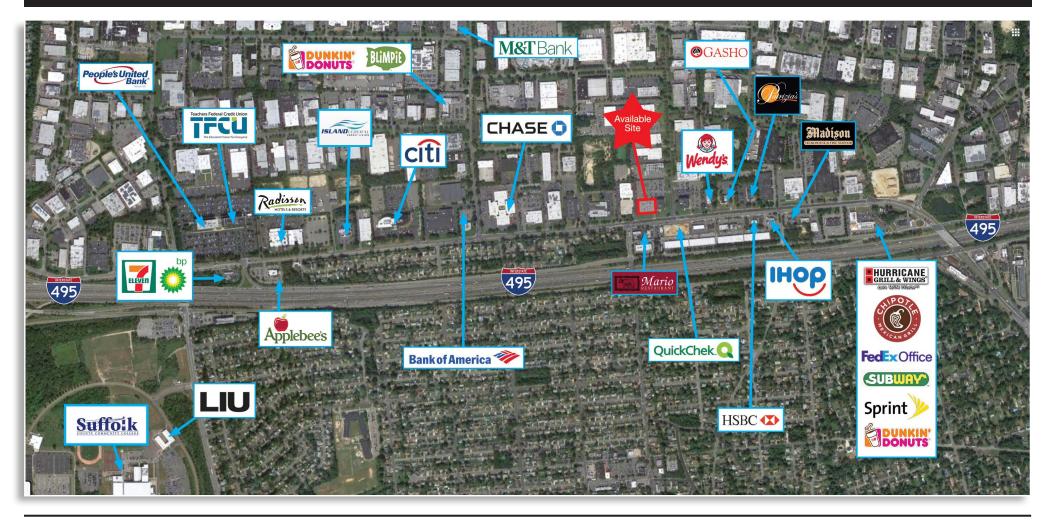

#### COMMENTS:

- Conveniently located off the Long Island Expressway, Exit 53
- Borders Long Island Innovation Park at Hauppauge
- Proposed pad site development
- Suitable for financial, medical, or restaurant use
- Potential drive-up lane
- Ground lease or build-to-suit