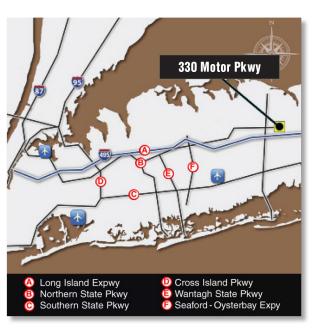

#### LOCATION

- hauppauge,new york 11788
- central suffolk county submarket

#### COMMENTS:

- Conveniently located off the Long Island Expressway, Exit 53
- Borders Long Island Innovation Park at Hauppauge
- Proposed pad site development
- Suitable for financial, medical, or restaurant use
- Potential drive-up lane
- Ground lease or build-to-suit