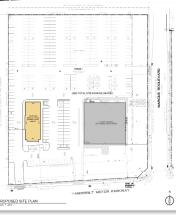

### PROPOSED: Up to 5,000 sf free-standing building

- Permitted uses include sit-down restaurant, office/medical, and financial
- Up to 2,100 sf with drive-up lane (bank only)

# pad site up to 5,000 sf buildable

#### COMMENTS:

- Conveniently located off the Long Island Expressway, Exit 53
- Borders Long Island Innovation Park at Hauppauge
- Proposed pad site development
- Suitable for financial, medical, or restaurant use
- Potential drive-up lane
- Ground lease or build-to-suit

• 330 motor parkway • hauppauge, new york

• pad site • up to 5,000 sf buildable