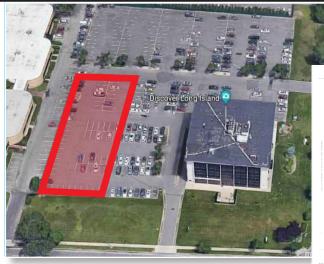

### PROPOSED: Up to 5,000 sf free-standing building

- Permitted uses include sit-down restaurant, office/medical, and financial
- Up to 2,100 sf with drive-up lane (bank only)

# pad site up to 5,000 sf buildable

#### COMMENTS:

- Conveniently located off the Long Island Expressway, Exit 53
- Borders Long Island Innovation Park at Hauppauge
- Proposed pad site development
- Suitable for financial, medical, or restaurant use
- Potential drive-up lane
- Ground lease or build-to-suit

• 330 motor parkway • hauppauge, new york

• pad site • up to 5,000 sf buildable