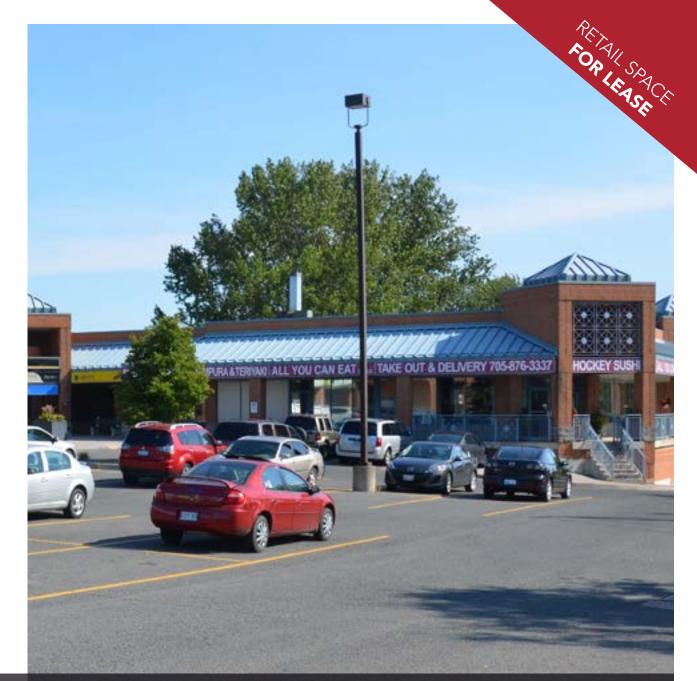

# MAPLERIDGE PLAZA

1840 -1880 Lansdowne St West Peterborough, Ontario

Units 10/11/12 4,400 sq.ft. Retail/Office Mix Demisable

CHRIS TURVILL Leasing Manager, Sales Representative Colonnade BridgePort Realty Inc., Brokerage

## **OPPORTUNITY**

Units 10/11/12 - 4,400 sq.ft. Retail/Office Mix - Demisable

**AVAILABLE OCT 1, 2024** 