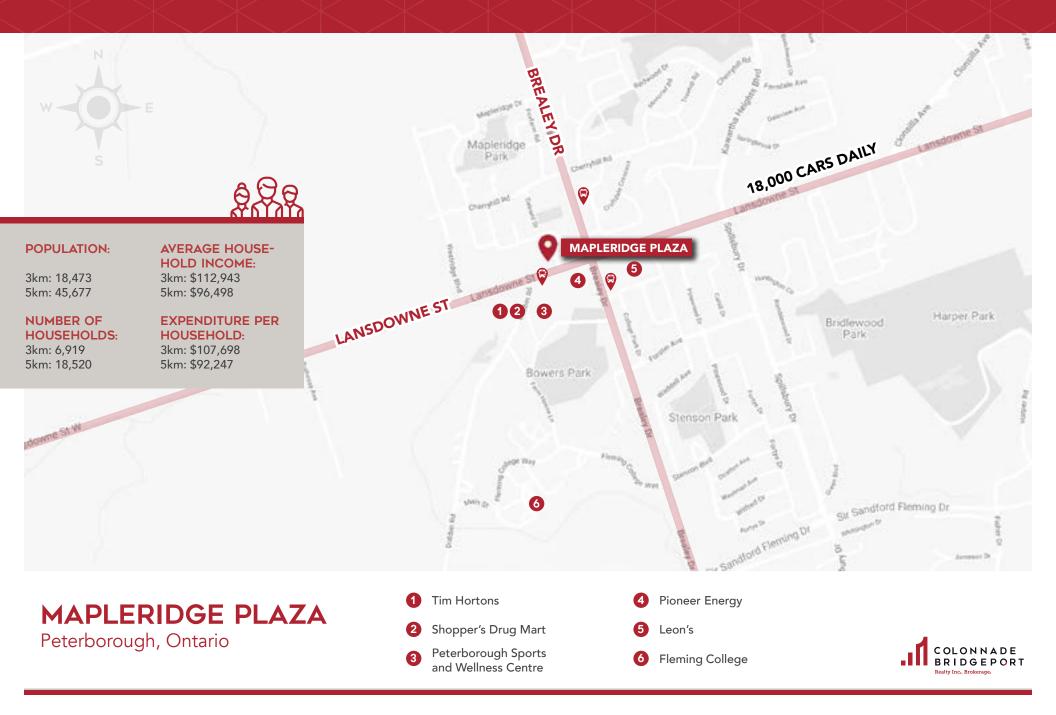

### AREA MAP

### **HIGHLIGHTS**

Located on Lansdowne Street - a main commercial arterial in Peterborough

Anchored by No Frills and Dollarama, shadow anchored by the Beer Store with joint access

Near Fleming College's Sutherland Campus (approximately 5,500 full time students)

Peterborough has an under-served and growing residential community with 1,056 new housing starts in 2020 (CMHC)