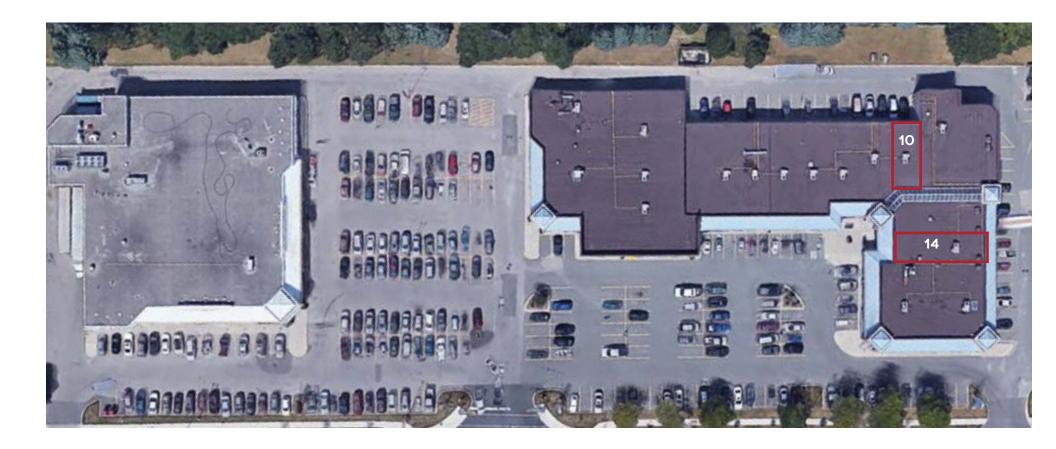

and growing residential community with 1,056 new housing starts in 2020 (CMHC)







### AREA MAP



#### SITE PLAN

Unit 1B - 2,370 sq.ft Unit 16/17 - 3,964 sq.ft.



#### Main Level

Unit 1A241 PizzaUnit 1BCormak Chiropractic CareUnit 2-4DollaramaUnit 5Apollo GrillUnit 6Eye Tech Vision CareUnit 7Deluca & Rhee Dentistry

| Unit 8        | Kasa Kana                 |
|---------------|---------------------------|
| Unit 9        | Glenda's Place Hair Salon |
| Unit 10/11/12 | Available                 |
| Unit 13       | Dash Vapes Inc.           |
| Unit 14       | Leased                    |
| Unit 15       | Hockey Sushi              |

#### Lower Level

Unit 16-17 The Stag ShopUnit 18-19 Beauty Systems GroupUnit 20 Kawartha Emergency Veterinary Clinic





### SITE PLAN (AERIAL VIEW)