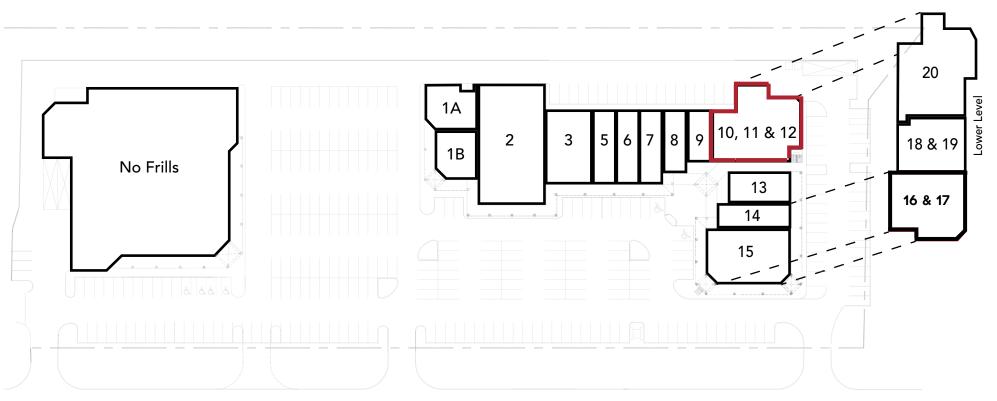

### AREA MAP

#### SITE PLAN

Unit 1B - 2,370 sq.ft Unit 16/17 - 3,964 sq.ft.

#### Main Level

Unit 1A241 PizzaUnit 1BCormak Chiropractic CareUnit 2-4DollaramaUnit 5Apollo GrillUnit 6Eye Tech Vision CareUnit 7Deluca & Rhee Dentistry

| Unit 8        | Kasa Kana                 |
|---------------|---------------------------|
| Unit 9        | Glenda's Place Hair Salon |
| Unit 10/11/12 | Available                 |
| Unit 13       | Dash Vapes Inc.           |
| Unit 14       | Leased                    |
| Unit 15       | Hockey Sushi              |

#### Lower Level

Unit 16-17 The Stag ShopUnit 18-19 Beauty Systems GroupUnit 20 Kawartha Emergency Veterinary Clinic