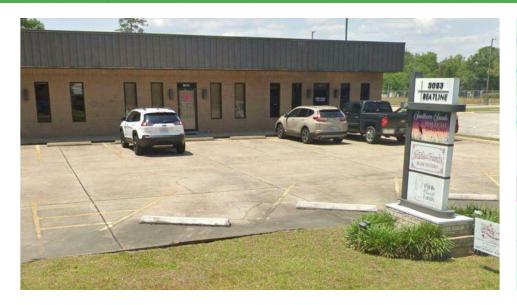

## PROPERTY DESCRIPTION

Nice Multi-tenant building- Suite B 5095 is 1250 Square feet. Reception area, 4 offices, and small kitchen and break room. One small bath.

OFFICE BUILDING FOR LEASE

**PROPERTY SUMMARY** 

VICTORIA SALLOUM · ASSOCIATE

OFFICE BUILDING FOR LEASE

**ADDITIONAL PHOTOS** 

VICTORIA SALLOUM · ASSOCIATE

**OFFICE BUILDING FOR LEASE** 

**AERIAL MAP** 