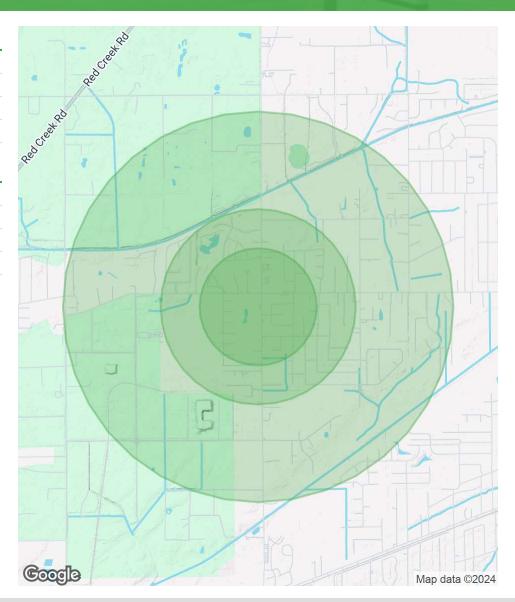

| DEMOGRAPHICS      | 0.3 MILES | 0.5 MILES | 1 MILE    |
|-------------------|-----------|-----------|-----------|
| Total Households  | 155       | 650       | 1,419     |
| Total Population  | 407       | 1,699     | 3,712     |
| Average HH Income | \$117,516 | \$116,992 | \$111,324 |

| POPULATION           | 0.3 MILES | 0.5 MILES | 1 MILE |
|----------------------|-----------|-----------|--------|
| Total Population     | 407       | 1,699     | 3,712  |
| Average Age          | 44        | 44        | 43     |
| Average Age (Male)   | 43        | 42        | 42     |
| Average Age (Female) | 45        | 45        | 45     |

| HOUSEHOLDS & INCOME | 0.3 MILES | 0.5 MILES | 1 MILE    |
|---------------------|-----------|-----------|-----------|
| Total Households    | 155       | 650       | 1,419     |
| # of Persons per HH | 2.6       | 2.6       | 2.6       |
| Average HH Income   | \$117,516 | \$116,992 | \$111,324 |
| Average House Value | \$313,215 | \$313,425 | \$296,137 |

Demographics data derived from AlphaMap

**OFFICE BUILDING FOR LEASE** 

**DEMOGRAPHICS MAP & REPORT** 