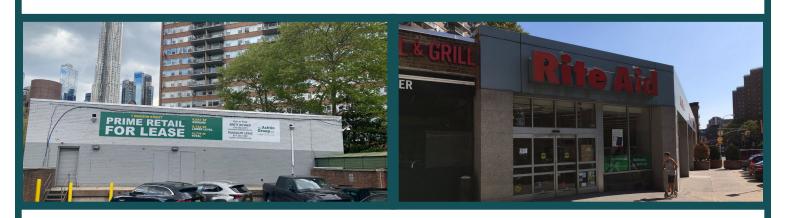

The space, which was formerly occupied by a Rite Aid, encompasses the ground floor (8,047 SF) and lower level (8,732 SF), and includes a loading dock with dedicated parking. 7 Madision Street is in close proximity to the Brooklyn Bridge, Manhattan Bridge, One Police Plaza, and a plethora of public transportation.