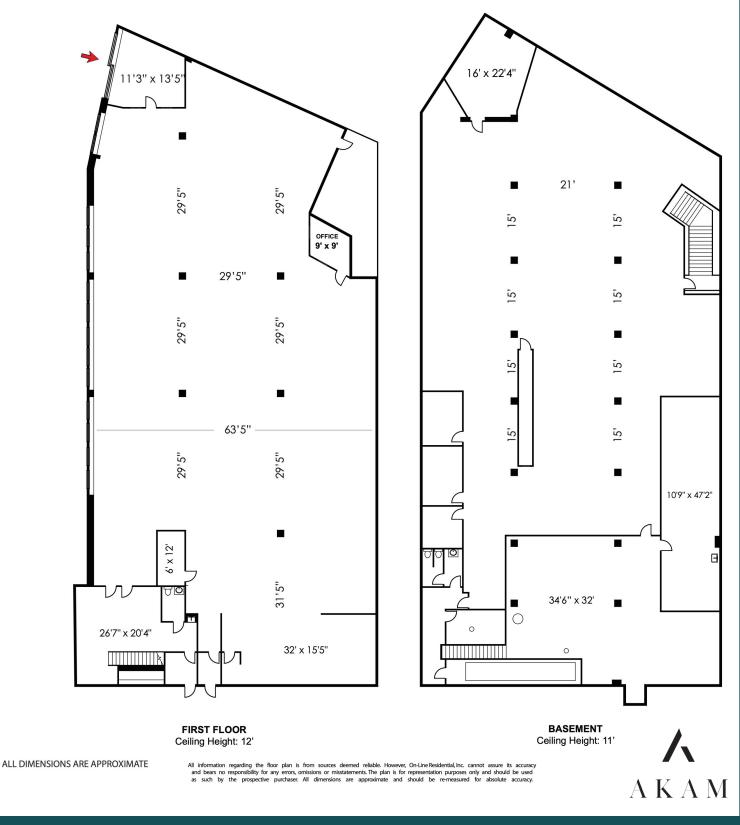

The space, which was formerly occupied by a Rite Aid, encompasses the ground floor (8,047 SF) and lower level (8,732 SF), and includes a loading dock with dedicated parking. 7 Madision Street is in close proximity to the Brooklyn Bridge, Manhattan Bridge, One Police Plaza, and a plethora of public transportation.