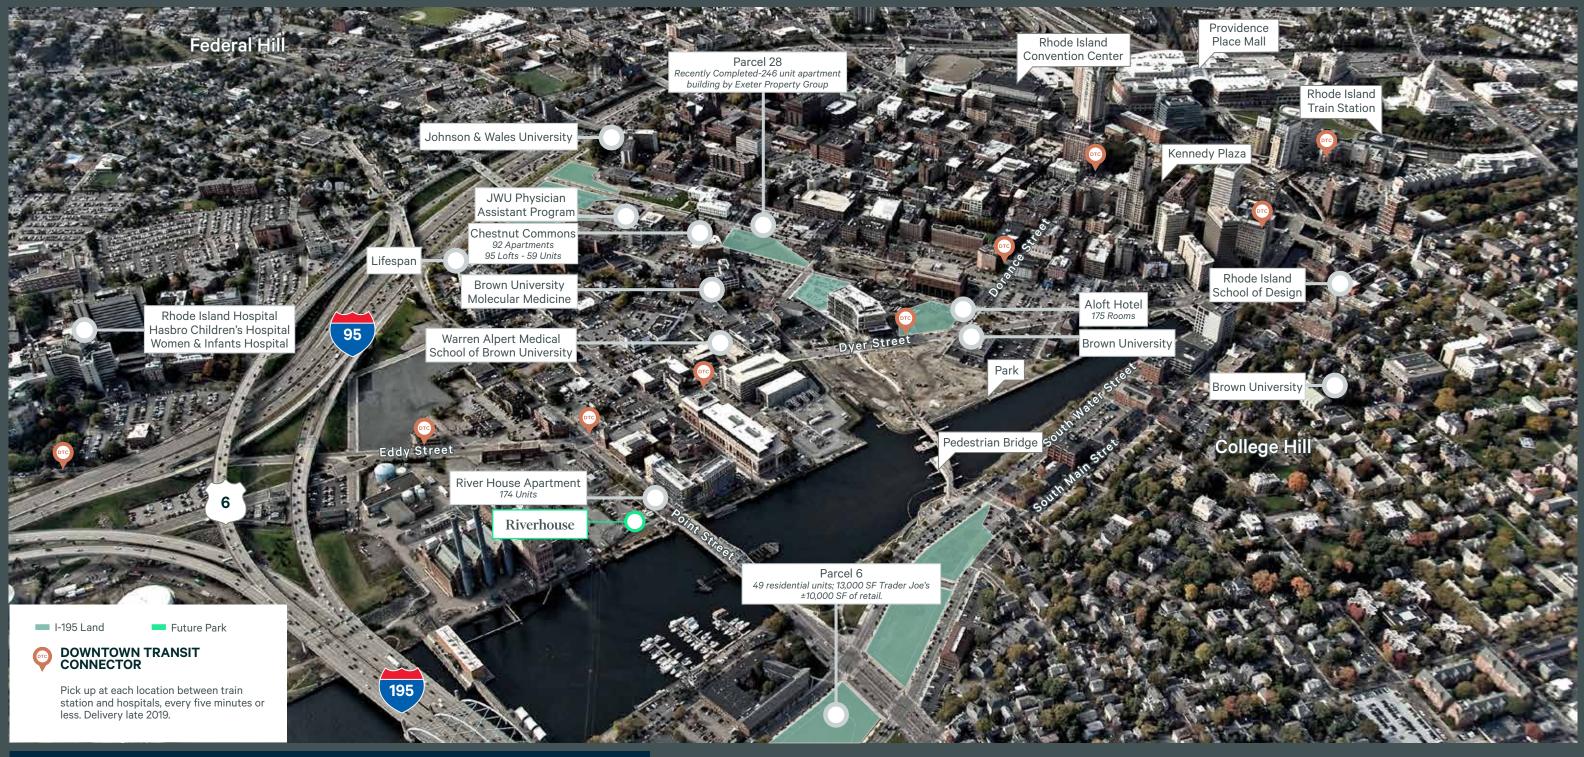

# Last Retail Space at Riverhouse

±1,420 Available

1 Point Street Providence, Rhode Island



### **Features**

- + Brand new construction 174-unit luxury apartment building
- + Join Ceviche Restaurant & L'Artisan Cafe
- + Located at the Gateway to the rapidly growing Innovation District
- + High ceilings and oversized windows
- + ±2,500 SF retail space

1 Point Street | Providence, Rhode Island

# Retail Market



| 2022 Demographics                  | 0.5 Miles | 1 Mile   | 3 Miles  |
|------------------------------------|-----------|----------|----------|
| Estimated Population               | 5,068     | 27,771   | 229,372  |
| Estimated Households               | 1,617     | 9,414    | 86,103   |
| Estimated Average Household Income | \$107,305 | \$92,337 | \$81,796 |
| Estimated Daytime Population       | 25,279    | 70,658   | 268,848  |

1 Point Street | Providence, Rhode Island



## **Contact Us**

### **Christian Van Horn**

Senior Associate +1 401 330 1911 christian.vanhorn@cbre.com

© 2023 CBRE, Inc. All rights reserved. This information has been obtained from sources believed reliable but has not been verified for accuracy or completeness. CBRE, Inc. makes no guarantee, representation