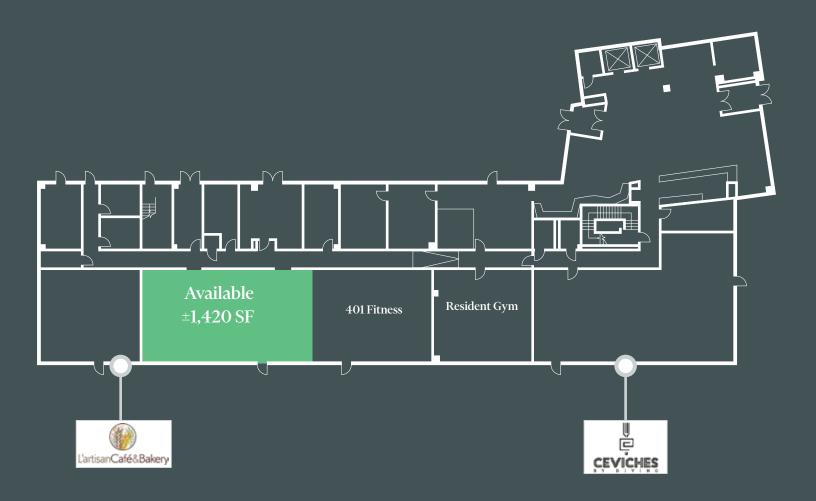

# Last Retail Space at Riverhouse

±1,420 Available

1 Point Street Providence, Rhode Island

### **Features**

- + Brand new construction 174-unit luxury apartment building
- + Join Ceviche Restaurant & L'Artisan Cafe
- + Located at the Gateway to the rapidly growing Innovation District
- + High ceilings and oversized windows
- + ±2,500 SF retail space