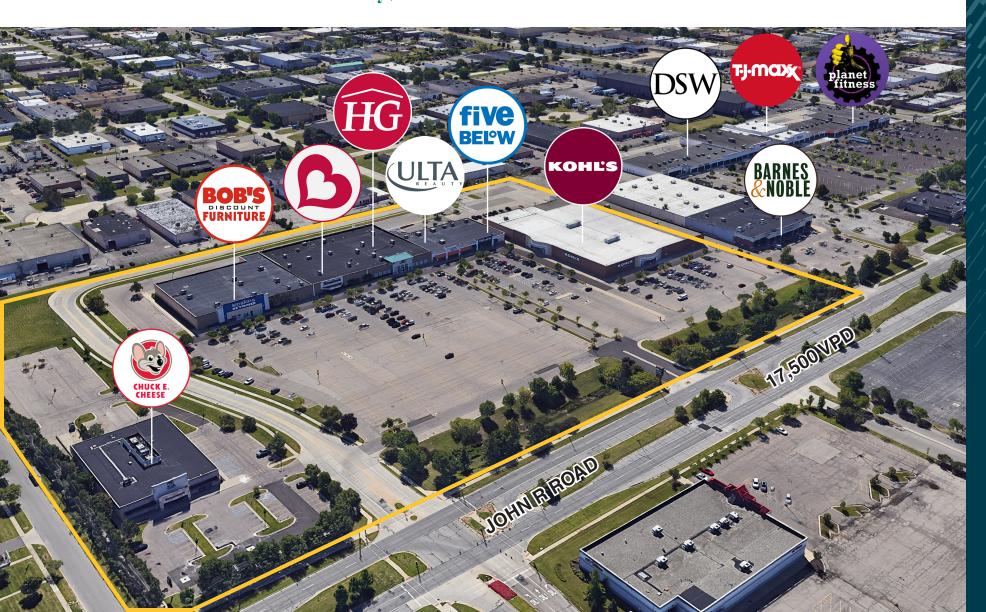

#### **Tenants**

#### Features

Oakland Square is a dynamic power center located on the NEC of 14 Mile and John R Roads in Troy, MI. The center is positioned on John R Road, across from The Oakland Mall, an enclosed super regional mall boasting 1,500,000 SF and over 115 stores. The property is under new ownership and changes have begun, such as an upgraded parking lot and facade enhancements, including new paint. The center feature a variety of national, regional and local tenants.

The center has multiple points of ingress/egress, a traffic controlled entrance and 2 prominent monument signs, along with 55,000+ vpd passing the property.