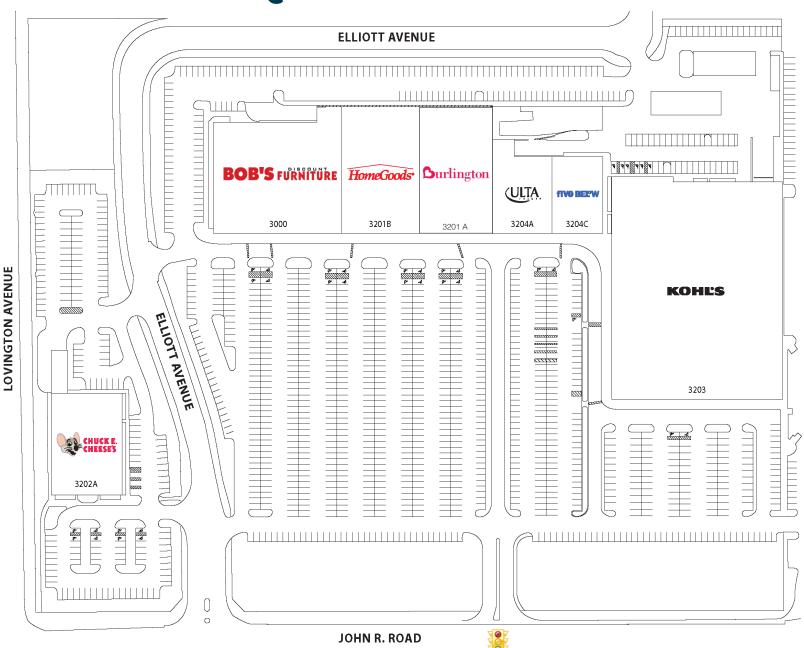

#### **Tenants**

#### Features

Oakland Square is a dynamic power center located on the NEC of 14 Mile and John R Roads in Troy, MI. The center is positioned on John R Road, across from The Oakland Mall, an enclosed super regional mall boasting 1,500,000 SF and over 115 stores. The property is under new ownership and changes have begun, such as an upgraded parking lot and facade enhancements, including new paint. The center feature a variety of national, regional and local tenants.