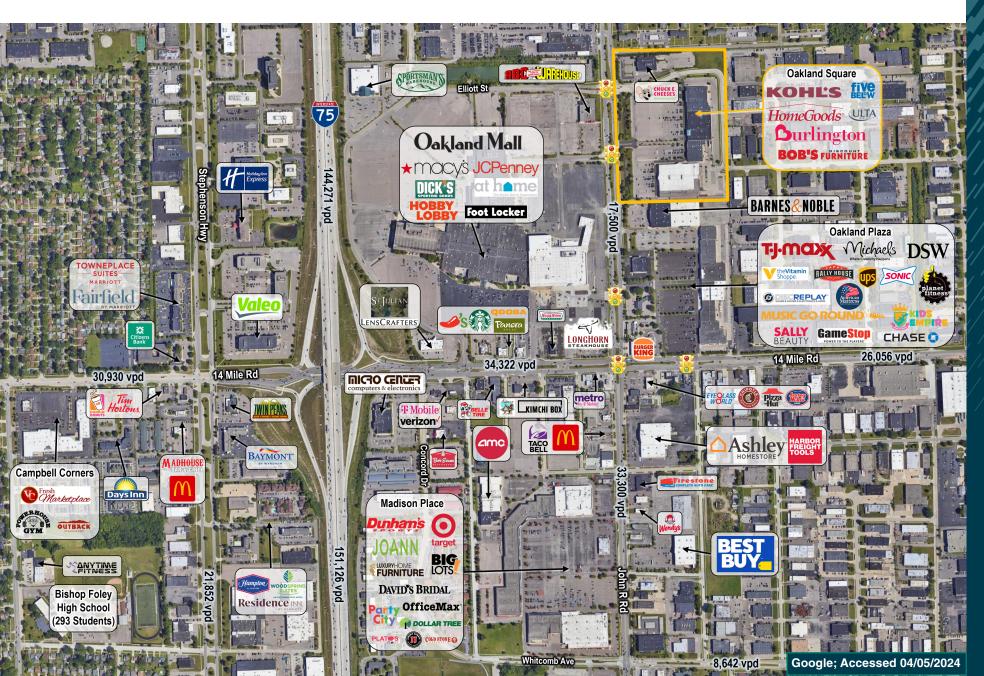

#### Features

Oakland Square is a dynamic power center located on the NEC of 14 Mile and John R Roads in Troy, MI. The center is positioned on John R Road, across from The Oakland Mall, an enclosed super regional mall boasting 1,500,000 SF and over 115 stores. The property is under new ownership and changes have begun, such as an upgraded parking lot and facade enhancements, including new paint. The center feature a variety of national, regional and local tenants.

The center has multiple points of ingress/egress, a traffic controlled entrance and 2 prominent monument signs, along with 55,000+ vpd passing the property.