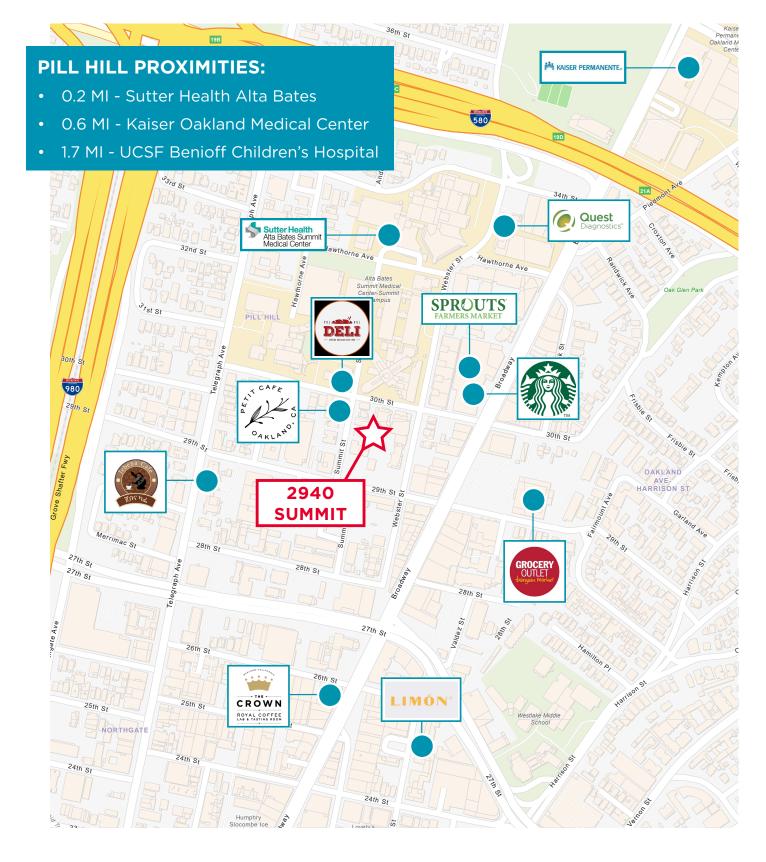

## AMENITY MAP

Elizabeth Bott +1 510 891 5826 elizabeth.bott@cushwake.com LIC #02163723