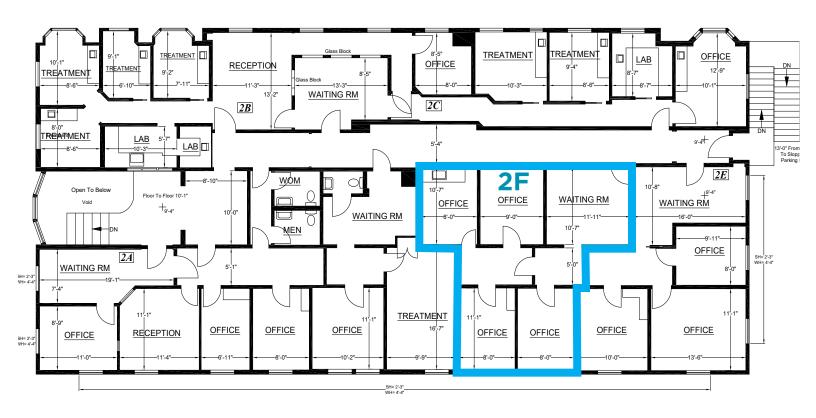

## SUITE 2F (2ND FLOOR)

- ±780 RSF
- Four (4) Offices, one of which has a sink
- Plumbing readily available to add more sinks if desired
- Tenant improvements available to customize suite for tenant's particular use