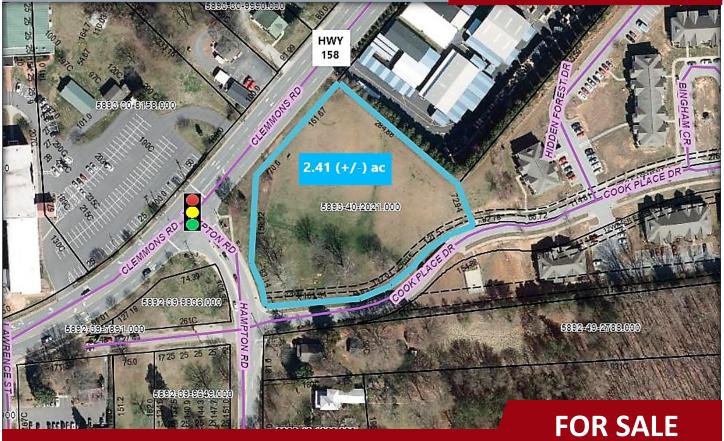

# 3907 Hampton Road Clemmons, NC 27012

• Price: \$859,000

DEMOGRAPHICS\*

- Approximately 2.41 acres
- Located on Hwy 158
- Corner lot with traffic signal
- Less than 2.5 miles from I-40
- Zoning: PB-S (requires a new zoning application)