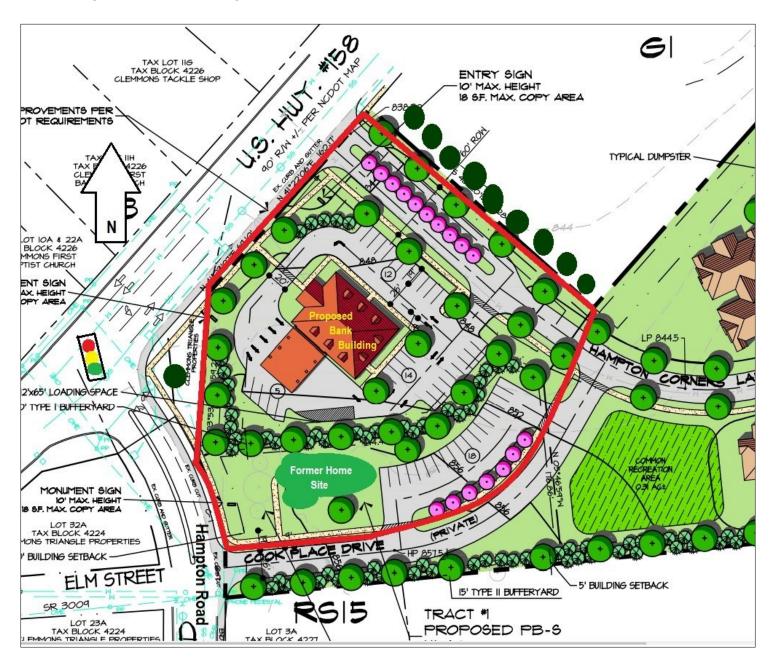

2 Milles |
|------------------------|----------|----------|----------|
| 2023 Est Population    | 4,306    | 29,071   | 75,080   |
| 2027 Projected         |          |          |          |
| Population             | 5,086    | 31,503   | 79,265   |
| 2022 Avg HH Income     | \$87,893 | \$97,968 | \$89,681 |
| NCDOT TRAFFIC COUNT    |          | VPD      |          |
| Clemmons Rd/Hwy 158    |          | 17,500   |          |
| Lewisville-Clemmons Rd |          | 25,500   |          |
|                        |          |          |          |



#### Contact:

#### Steven "Mac" McCormack

336-418-1247 | sfmac@bellsouth.net



300 S Stratford Road, Ste C | Winston-Salem, NC 27103 | P 336-724-9100 | www.mccormackrealty.com

## 3907 Hampton Road Clemmons, NC 27012

### Proposed site plan: