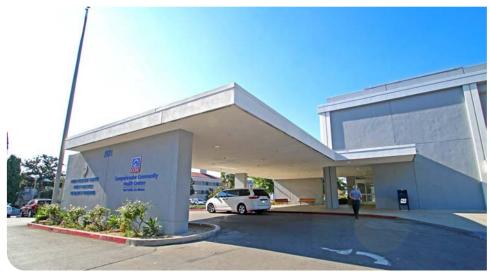

#### • HIGHLIGHTS

- Corner lot freestanding 2-story medical building
- Elevator Service
- · Ample free surface parking
- 1.5 miles from Glendale Memorial Hospital & Glendale Adventist Medical Center
- Easy Access to 2, 5 and 134 Freeways
- Bus stop conveniently located on Chevy Chase Dr.
- Quest Diagnostics & Pharmacy onsite