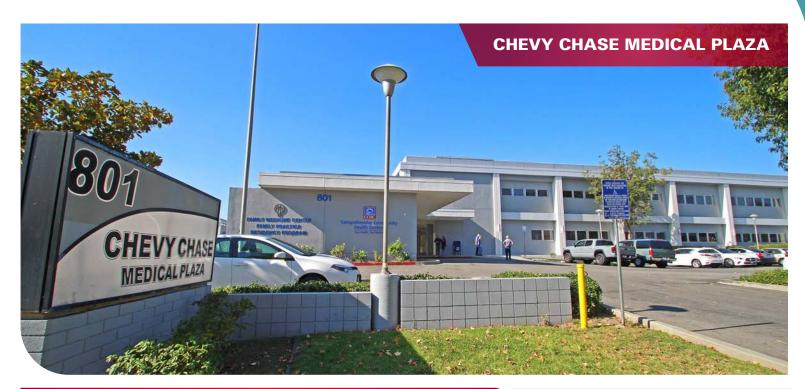

PASADENA

### **AVAILABLE FOR LEASE**

#### • HIGHLIGHTS

- Corner lot freestanding 2-story medical building
- Elevator Service
- · Ample free surface parking
- 1.5 miles from Glendale Memorial Hospital & Glendale Adventist Medical Center
- Easy Access to 2, 5 and 134 Freeways
- Bus stop conveniently located on Chevy Chase Dr.
- Quest Diagnostics & Pharmacy onsite

| SUITE | SQ. FT. | RENTAL RATE   |
|-------|---------|---------------|
| 20    | 13,713  | \$3.25 PSF/MG |
| 100   | 2,161   | \$4.00 PSF/MG |

| • PROPERTY DETAILS |          |  |
|--------------------|----------|--|
| Building Size      | ±105,793 |  |
| Year Built         | 1976     |  |
| Parking Spaces     | 374      |  |
| Elevators          | 4        |  |