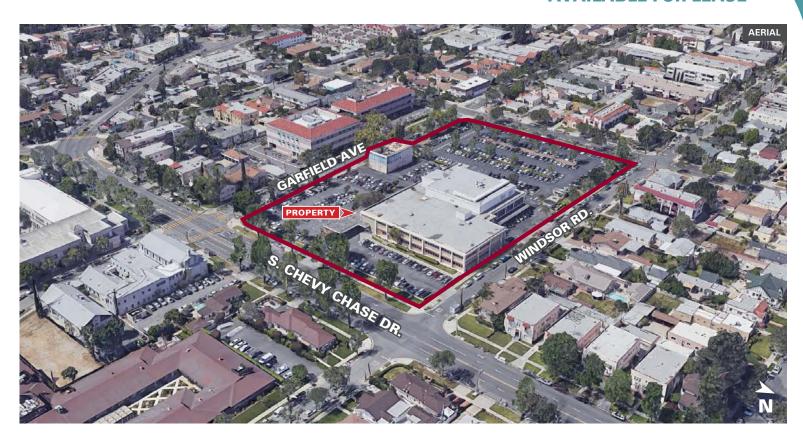

### **AVAILABLE FOR LEASE**

#### • HIGHLIGHTS

- Corner lot freestanding 2-story medical building
- Elevator Service
- · Ample free surface parking
- 1.5 miles from Glendale Memorial Hospital & Glendale Adventist Medical Center
- Easy Access to 2, 5 and 134 Freeways
- Bus stop conveniently located on Chevy Chase Dr.
- Quest Diagnostics & Pharmacy onsite

| SUITE | SQ. FT. | RENTAL RATE   |
|-------|---------|---------------|
| 20    | 13,713  | \$3.25 PSF/MG |
| 100   | 2,161   | \$4.00 PSF/MG |

| • PROPERTY DETAILS |          |  |
|--------------------|----------|--|
| Building Size      | ±105,793 |  |
| Year Built         | 1976     |  |
| Parking Spaces     | 374      |  |
| Elevators          | 4        |  |