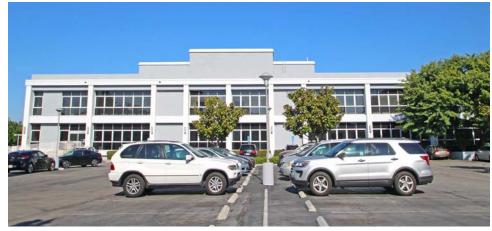

#### • HIGHLIGHTS

- Corner lot freestanding 2-story medical building
- Elevator Service
- · Ample free surface parking
- 1.5 miles from Glendale Memorial Hospital & Glendale Adventist Medical Center
- Easy Access to 2, 5 and 134 Freeways
- Bus stop conveniently located on Chevy Chase Dr.
- Quest Diagnostics & Pharmacy onsite

| SUITE | SQ. FT. | RENTAL RATE   |
|-------|---------|---------------|
| 20    | 13,713  | \$3.25 PSF/MG |
| 100   | 2,161   | \$4.00 PSF/MG |

| • PROPERTY DETAILS |          |  |
|--------------------|----------|--|
| Building Size      | ±105,793 |  |
| Year Built         | 1976     |  |
| Parking Spaces     | 374      |  |
| Elevators          | 4        |  |