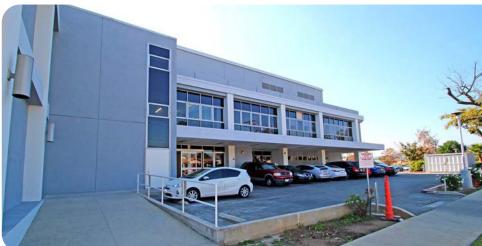

#### • HIGHLIGHTS

- Corner lot freestanding 2-story medical building
- Elevator Service
- · Ample free surface parking
- 1.5 miles from Glendale Memorial Hospital & Glendale Adventist Medical Center
- Easy Access to 2, 5 and 134 Freeways
- Bus stop conveniently located on Chevy Chase Dr.
- Quest Diagnostics & Pharmacy onsite

| SUITE | SQ. FT. | RENTAL RATE   |
|-------|---------|---------------|
| 20    | 13,713  | \$3.25 PSF/MG |
| 100   | 2,161   | \$4.00 PSF/MG |

| • PROPERTY DETAILS |          |  |
|--------------------|----------|--|
| Building Size      | ±105,793 |  |
| Year Built         | 1976     |  |
| Parking Spaces     | 374      |  |
| Elevators          | 4        |  |