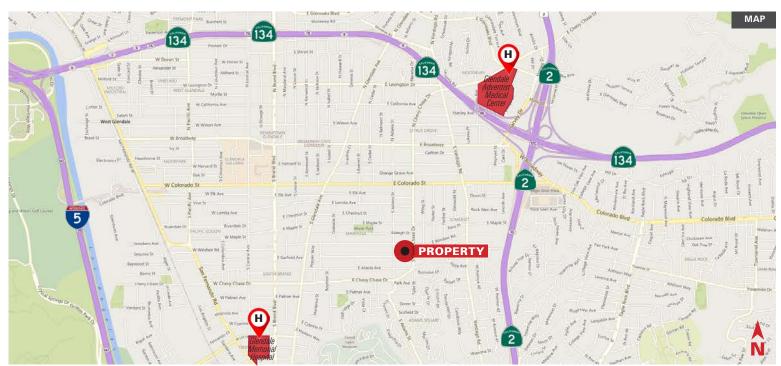

#### • HIGHLIGHTS

- Corner lot freestanding 2-story medical building
- Elevator Service
- · Ample free surface parking
- 1.5 miles from Glendale Memorial Hospital & Glendale Adventist Medical Center
- Easy Access to 2, 5 and 134 Freeways
- Bus stop conveniently located on Chevy Chase Dr.
- Quest Diagnostics & Pharmacy onsite