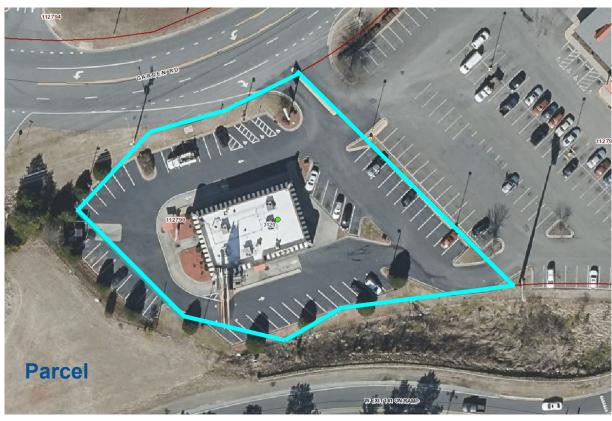

## 3120 Garden Road Burlington, NC 27215 For Sale or Lease



## **Property Information**

- Former Steak 'N Shake restaurant with drive-through
- Located in fast-growing west Burlington with I-40/I-85 frontage (126,000 2017 ADT)
   and easy access from Exit 141 (Huffman Mill Rd; 36,000 2017 ADT)
- Across from WalMart Super Center-anchored community center and convenient to Alamance Crossing regional center and Elon University
- FF&E included (including kitchen equipment); billboard not included

• Sale: \$1,600,000

Lease: \$30.00/SF/year (3,861 SF)

Listing contact:

Jeff Deal (336) 380-0800 jeffdeal@masseyre.com





## 3120 Garden Road Burlington, NC 27215 For Sale or Lease







## 3120 Garden Road Burlington, NC 27215 For Sale or Lease



Location

Listing contact:

Jeff Deal
(336) 380-0800
jeffdeal@masseyre.com