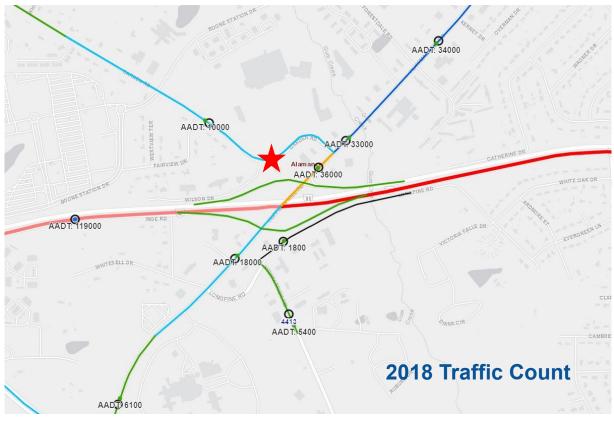

## **Property Information**

- Former Steak 'N Shake restaurant with drive-through
- Located in fast-growing west Burlington with I-40/I-85 frontage (126,000 2017 ADT)
   and easy access from Exit 141 (Huffman Mill Rd; 36,000 2017 ADT)
- Across from WalMart Super Center-anchored community center and convenient to Alamance Crossing regional center and Elon University
- FF&E included (including kitchen equipment); billboard not included