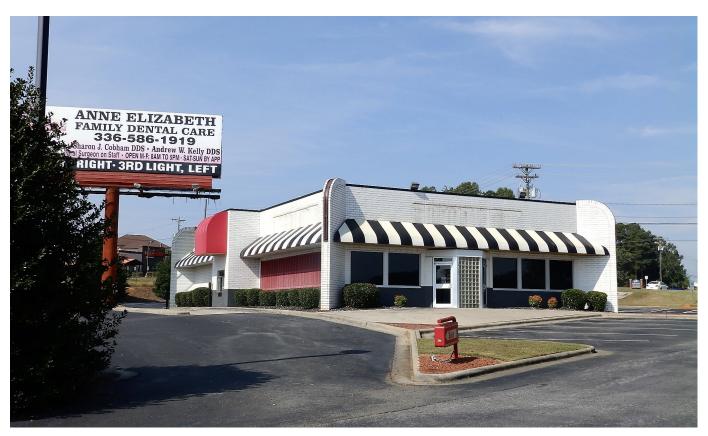

## 3120 Garden Road Burlington, NC 27215 For Sale or Lease

## **Property Information**

- Former Steak 'N Shake restaurant with drive-through
- Located in fast-growing west Burlington with I-40/I-85 frontage (126,000 2017 ADT)
   and easy access from Exit 141 (Huffman Mill Rd; 36,000 2017 ADT)
- Across from WalMart Super Center-anchored community center and convenient to Alamance Crossing regional center and Elon University
- FF&E included (including kitchen equipment); billboard not included