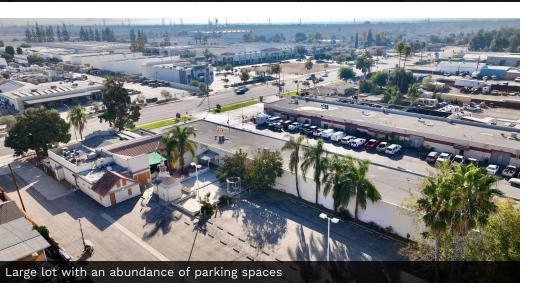

#### PARKING DESCRIPTION

Fenced parking lot with 58 parking spots

13526 CENTRAL AVE, CHINO, CA 91710

#### **PROPERTY HIGHLIGHTS**

- Fully Equipped Commercial Restaurant
- Free-standing building
- Fenced parking lot
- Banquet facility possible
- Price adjusted for renovations