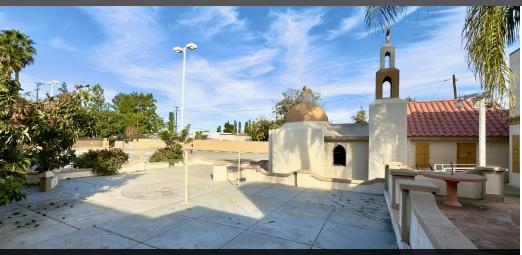

, and proximity to the 60 & 71 Freeways, the building offers great visibility and accessibility. The site benefits from ample parking and pedestrian-friendly walkways, making it convenient for clientele. Nestled near residential neighborhoods and community amenities, such as Ayala Park, this spot appeals to a diverse clientele, from locals to commuters, creating a lively yet inviting dining destination.

#### **EXTERIOR DESCRIPTION**

Popularly known as "The Castle" by the locals, this spacious restaurant building with castle-like exterior features offers indoor and outdoor dining opportunities with a fully improved commercial kitchen and fenced parking lot.

#### PARKING DESCRIPTION

Fenced parking lot with 58 parking spots



13526 CENTRAL AVE, CHINO, CA 91710

#### COMPLETE HIGHLIGHTS



Outdoor quad for additional outdoor seating



#### **LOCATION INFORMATION**

| Chino, CA 91710               |  |
|-------------------------------|--|
|                               |  |
| Inland Empire                 |  |
| Inland Empire West            |  |
| Central Ave and Schaefer Ave  |  |
| CA-60 Fwy & CA-71 Fwy         |  |
| Ontario International Airport |  |
|                               |  |

#### **BUILDING INFORMATION**

| Year Built          | 1920     |
|---------------------|----------|
| Gross Leasable Area | 6,722 SF |
| Free Standing       | Yes      |
| Number of Buildings | 1        |

#### **PROPERTY HIGHLIGHTS**

- Fully Equipped Commercial Restaurant
- Free-standing building
- Fenced parking lot
- Banquet facility possible
- Price adjusted for renovations

##