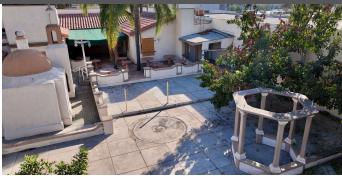

#### COMPLETE HIGHLIGHTS

Outdoor quad for additional outdoor seating

#### **EXTERIOR DESCRIPTION**

Popularly known as "The Castle" by the locals, this spacious restaurant building with castle-like exterior features offers indoor and outdoor dining opportunities with a fully improved commercial kitchen and fenced parking lot.