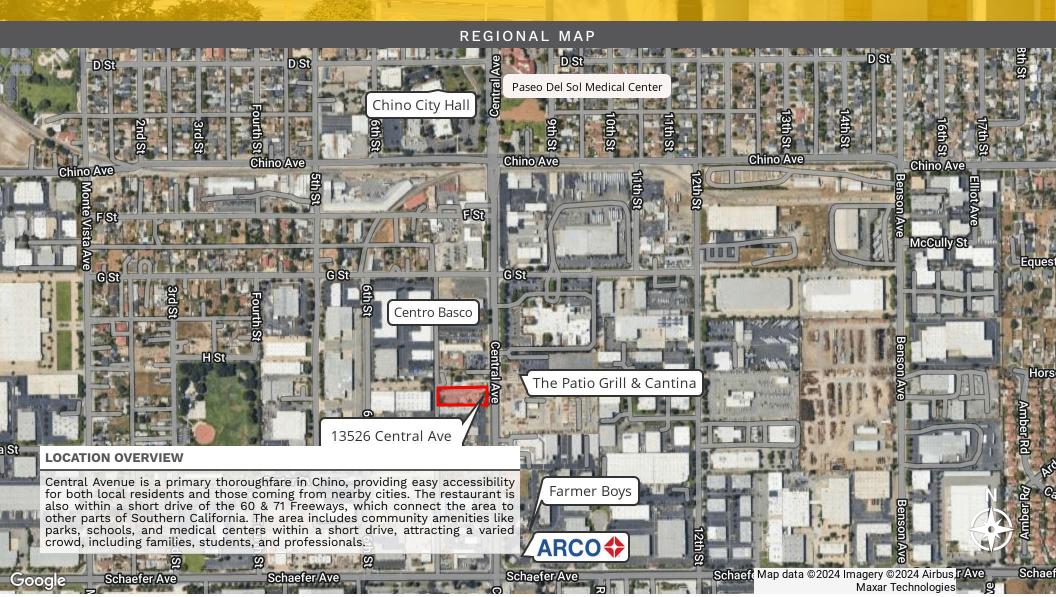

#### LOCATION DESCRIPTION

Central Avenue is a primary thoroughfare in Chino, providing easy accessibility for both local residents and those coming from nearby cities. The restaurant is also within a short drive of the 60 & 71 Freeways, which connect the area to other parts of Southern California. The area includes community amenities like parks, schools, and medical centers within a short drive, attracting a varied crowd, including families, students, and professionals.

#### SITE DESCRIPTION

Prominent frontage on busy Central Avenue. Set within a vibrant commercial area surrounded by a variety of retail shops, dining establishments, and essential services, this site is ripe for the benefit of a good operator or investor. With easy access from Central Avenue, a main thoroughfare, and proximity to the 60 & 71 Freeways, the building offers great visibility and accessibility. The site benefits from ample parking and pedestrian-friendly walkways, making it convenient for clientele. Nestled near residential neighborhoods and community amenities, such as Ayala Park, this spot appeals to a diverse clientele, from locals to commuters, creating a lively yet inviting dining destination.

#### **LOCATION INFORMATION**

| Chino, CA 91710               |  |
|-------------------------------|--|
|                               |  |
| Inland Empire                 |  |
| Inland Empire West            |  |
| Central Ave and Schaefer Ave  |  |
| CA-60 Fwy & CA-71 Fwy         |  |
| Ontario International Airport |  |
|                               |  |