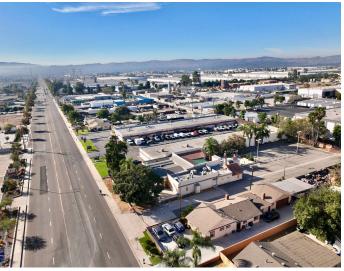

#### LOCATION DESCRIPTION

Central Avenue is a primary thoroughfare in Chino, providing easy accessibility for both local residents and those coming from nearby cities. The restaurant is also within a short drive of the 60 & 71 Freeways, which connect the area to other parts of Southern California. The area includes community amenities like parks, schools, and medical centers within a short drive, attracting a varied crowd, including families, students, and professionals.

#### SITE DESCRIPTION

Prominent frontage on busy Central Avenue. Set within a vibrant commercial area surrounded by a variety of retail shops, dining establishments, and essential services, this site is ripe for the benefit of a good operator or investor. With easy access from Central Avenue, a main thoroughfare, and proximity to the 60 & 71 Freeways, the building offers great visibility and accessibility. The site benefits from ample parking and pedestrian-friendly walkways, making it convenient for clientele. Nestled near residential neighborhoods and community amenities, such as Ayala Park, this spot appeals to a diverse clientele, from locals to commuters, creating a lively yet inviting dining destination.

#### **LOCATION INFORMATION**

| Chino, CA 91710               |  |
|-------------------------------|--|
|                               |  |
| Inland Empire                 |  |
| Inland Empire West            |  |
| Central Ave and Schaefer Ave  |  |
| CA-60 Fwy & CA-71 Fwy         |  |
| Ontario International Airport |  |
|                               |  |