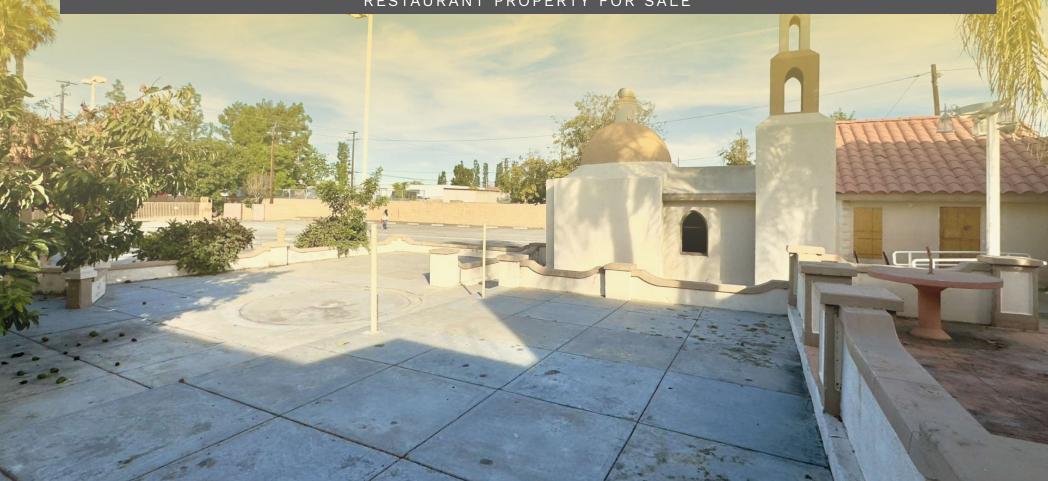

#### **PROPERTY DESCRIPTION**

Welcome to The Castle—an extraordinary restaurant property located at 13526 Central Avenue in Chino, CA. This iconic building combines charm and accessibility, nestled in the heart of a bustling commercial hub with high visibility on one of Chino's most trafficked avenues. The Castle's unique architecture and commanding presence create an unforgettable impression, making it an ideal venue for any restaurant concept seeking to stand out.

#### **EXTERIOR DESCRIPTION**

Popularly known as "The Castle" by the locals, this spacious restaurant building with castle-like exterior features offers indoor and outdoor dining opportunities with a fully improved commercial kitchen and fenced parking lot.

#### COMPLETE HIGHLIGHTS

Outdoor quad for additional outdoor seating