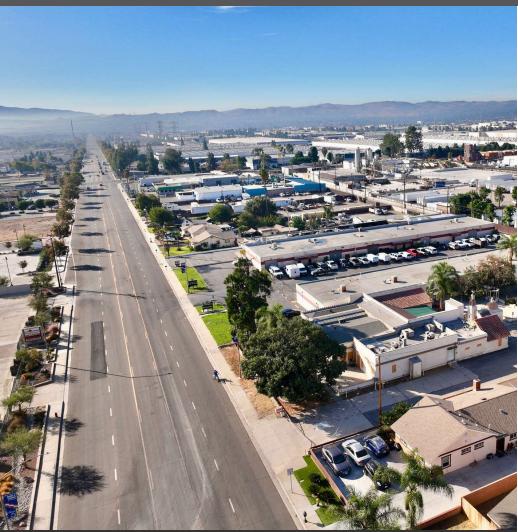

#### LOCATION DESCRIPTION

Central Avenue is a primary thoroughfare in Chino, providing easy accessibility for both local residents and those coming from nearby cities. The restaurant is also within a short drive of the 60 & 71 Freeways, which connect the area to other parts of Southern California. The area includes community amenities like parks, schools, and medical centers within a short drive, attracting a varied crowd, including families, students, and professionals.

#### SITE DESCRIPTION

Prominent frontage on busy Central Avenue. Set within a vibrant commercial area surrounded by a variety of retail shops, dining establishments, and essential services, this site is ripe for the benefit of a good operator or investor. With easy access from Central Avenue, a main thoroughfare, and proximity to the 60 & 71 Freeways, the building offers great visibility and accessibility. The site benefits from ample parking and pedestrian-friendly walkways, making it convenient for clientele. Nestled near residential neighborhoods and community amenities, such as Ayala Park, this spot appeals to a diverse clientele, from locals to commuters, creating a lively yet inviting dining destination.