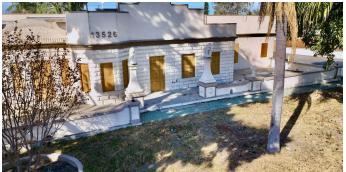

#### **EXTERIOR DESCRIPTION**

Popularly known as "The Castle" by the locals, this spacious restaurant building with castle-like exterior features offers indoor and outdoor dining opportunities with a fully improved commercial kitchen and fenced parking lot.

#### **BUILDING INFORMATION**

| Year Built          | 1920     |
|---------------------|----------|
| Gross Leasable Area | 6,722 SF |
| Free Standing       | Yes      |
| Number of Buildings | 1        |