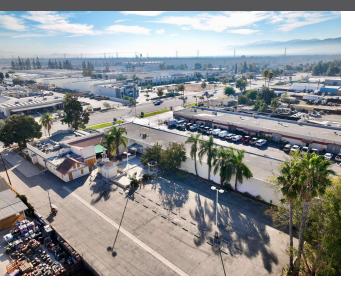

#### Opportunity for signage visibility on Central Avenue

#### SITE DESCRIPTION

Prominent frontage on busy Central Avenue. Set within a vibrant commercial area surrounded by a variety of retail shops, dining establishments, and essential services, this site is ripe for the benefit of a good operator or investor. With easy access from Central Avenue, a main thoroughfare, and proximity to the 60 & 71 Freeways, the building offers great visibility and accessibility. The site benefits from ample parking and pedestrian-friendly walkways, making it convenient for clientele. Nestled near residential neighborhoods and community amenities, such as Ayala Park, this spot appeals to a diverse clientele, from locals to commuters, creating a lively yet inviting dining destination.