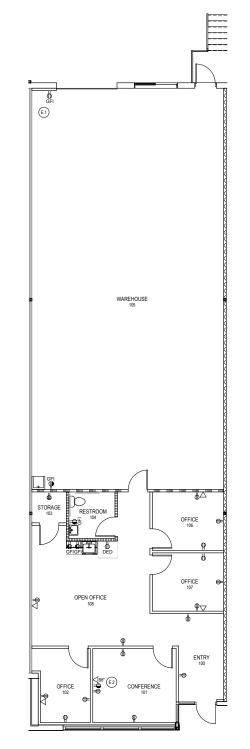

# SUITES A-B | 1786 WEST 12TH STREET

| Total Size:                        | 5,520 SF                                                 |
|------------------------------------|----------------------------------------------------------|
| Office (30%)                       | 1,678 SF                                                 |
| Warehouse (70%)                    | 3,842 SF                                                 |
| Features:                          | Private Offices (2),<br>Conference Room<br>& Kitchenette |
| Rent (PSF/Month):                  | \$1.60                                                   |
| Operating Expenses<br>(PSF/Month): | \$0.23                                                   |
| Туре:                              | NNN                                                      |
| Escalations (Annual):              | 3.0%                                                     |
| Term:                              | 5 Years                                                  |
| Landlord Delivery:                 | Turnkey                                                  |
| Delivery Date:                     | Available Now                                            |

# SUITE F | 1786 WEST 12TH STREET

| Total Size:                        | 3,000 SF                                                 |
|------------------------------------|----------------------------------------------------------|
| Office (37%)                       | 1,110 SF                                                 |
| Warehouse (63%)                    | 1,890 SF                                                 |
| Features:                          | Private Offices (3),<br>Conference Room<br>& Kitchenette |
| Rent (PSF/Month):                  | \$2.02                                                   |
| Operating Expenses<br>(PSF/Month): | \$0.23                                                   |
| Туре:                              | NNN                                                      |
| Escalations (Annual):              | 3.0%                                                     |
| Term:                              | 5 Years                                                  |
| Landlord Delivery:                 | Turnkey                                                  |
| Delivery Date:                     | November 1, 2024                                         |