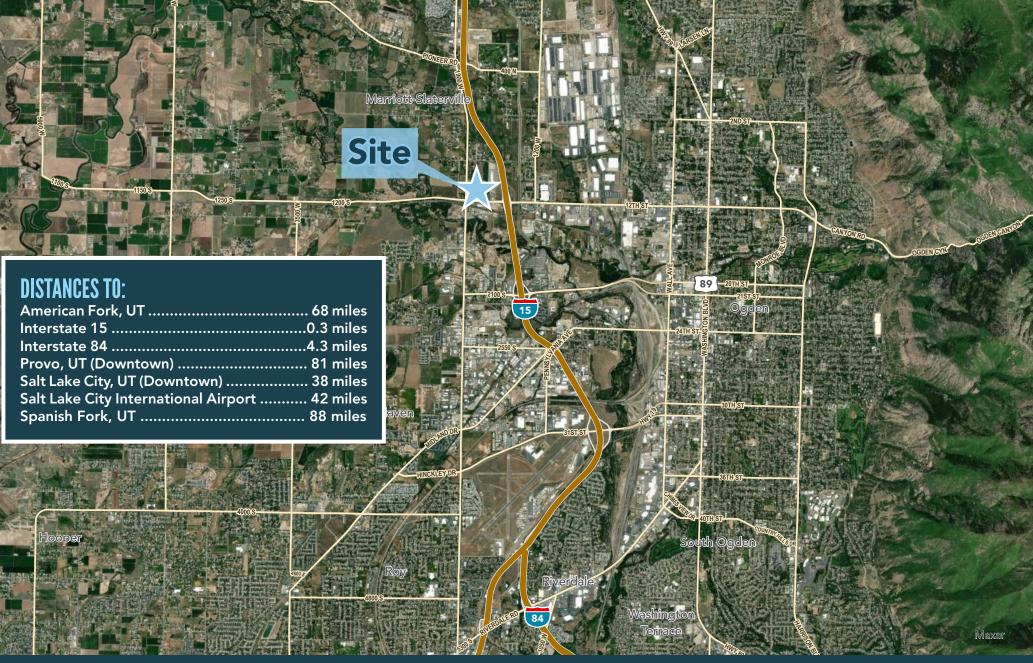

## PROPERTY DETAILS 1200 S 1900 W, MARRIOTT-SLATERVILLE, UT 84404 (OGDEN-CLEARFIELD MSA)

Available Now

**FOR LEASE** 

• High End Office/Flex/R&D

1900 WEST - 7,279 ADT

- Existing Space (Available Now): 2,760 SF - 40,606 SF
- Future Phases (To Be Built): 2,760 SF 54,406 SF
- Delivery: Build to Suit
  - Typical Office: 20 40% (±) of GLA
  - Typical R&D: 60% 80% (±) of GLA