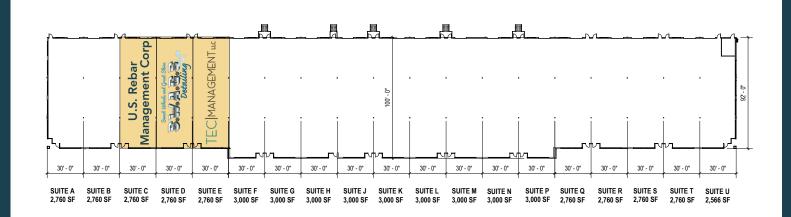

# SUITES A-B | 1786 WEST 12TH STREET

| Total Size:                        | 5,520 SF                                                 |
|------------------------------------|----------------------------------------------------------|
| Office (30%)                       | 1,678 SF                                                 |
| Warehouse (70%)                    | 3,842 SF                                                 |
| Features:                          | Private Offices (2),<br>Conference Room<br>& Kitchenette |
| Rent (PSF/Month):                  | \$1.60                                                   |
| Operating Expenses<br>(PSF/Month): | \$0.23                                                   |
| Туре:                              | NNN                                                      |
| Escalations (Annual):              | 3.0%                                                     |
| Term:                              | 5 Years                                                  |
| Landlord Delivery:                 | Turnkey                                                  |
| Delivery Date:                     | Available Now                                            |

# SUITE F | 1786 WEST 12TH STREET

| Total Size:                        | 3,000 SF                                                 |
|------------------------------------|----------------------------------------------------------|
| Office (37%)                       | 1,110 SF                                                 |
| Warehouse (63%)                    | 1,890 SF                                                 |
| Features:                          | Private Offices (3),<br>Conference Room<br>& Kitchenette |
| Rent (PSF/Month):                  | \$2.02                                                   |
| Operating Expenses<br>(PSF/Month): | \$0.23                                                   |
| Туре:                              | NNN                                                      |
| Escalations (Annual):              | 3.0%                                                     |
| Term:                              | 5 Years                                                  |
| Landlord Delivery:                 | Turnkey                                                  |
| Delivery Date:                     | November 1, 2024                                         |