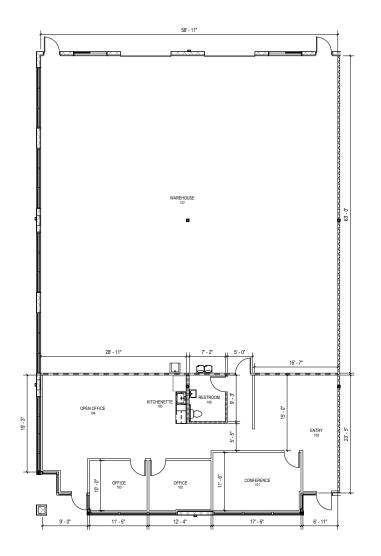

# SUITES A-B | 1786 WEST 12TH STREET

| Total Size:                        | 5,520 SF                                                 |
|------------------------------------|----------------------------------------------------------|
| Office (30%)                       | 1,678 SF                                                 |
| Warehouse (70%)                    | 3,842 SF                                                 |
| Features:                          | Private Offices (2),<br>Conference Room<br>& Kitchenette |
| Rent (PSF/Month):                  | \$1.60                                                   |
| Operating Expenses<br>(PSF/Month): | \$0.23                                                   |
| Туре:                              | NNN                                                      |
| Escalations (Annual):              | 3.0%                                                     |
| Term:                              | 5 Years                                                  |
| Landlord Delivery:                 | Turnkey                                                  |
| Delivery Date:                     | Available Now                                            |

# SUITE F | 1786 WEST 12TH STREET

| Total Size:                        | 3,000 SF                                                 |
|------------------------------------|----------------------------------------------------------|
| Office (37%)                       | 1,110 SF                                                 |
| Warehouse (63%)                    | 1,890 SF                                                 |
| Features:                          | Private Offices (3),<br>Conference Room<br>& Kitchenette |
| Rent (PSF/Month):                  | \$2.02                                                   |
| Operating Expenses<br>(PSF/Month): | \$0.23                                                   |
| Туре:                              | NNN                                                      |
| Escalations (Annual):              | 3.0%                                                     |
| Term:                              | 5 Years                                                  |
| Landlord Delivery:                 | Turnkey                                                  |
| Delivery Date:                     | November 1, 2024                                         |