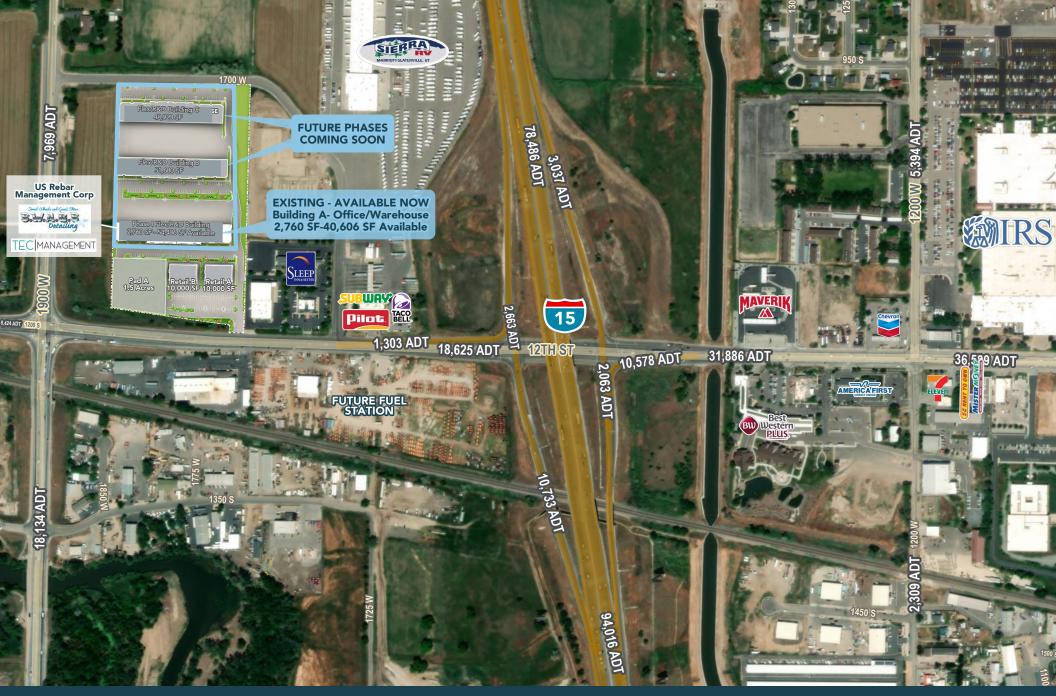

12TH STREET-16,432 ADT

- RUSINESS DEPOT

## PROPERTY DETAILS 1200 S 1900 W, MARRIOTT-SLATERVILLE, UT 84404 (OGDEN-CLEARFIELD MSA)

Available Now

**FOR LEASE** 

• High End Office/Flex/R&D

1900 WEST - 7,279 ADT

- Existing Space (Available Now): 2,760 SF - 40,606 SF
- Future Phases (To Be Built): 2,760 SF 54,406 SF
- Delivery: Build to Suit
  - Typical Office: 20 40% (±) of GLA
  - Typical R&D: 60% 80% (±) of GLA

- Loading: Dock High & Drive In
- Clear Height: 18'
- Parking: 4 / 1,000 SF
- Building Depth: 100'
- Immediate Access to I-15 & Highway 89
- Power: 1600-Amp Service, 3 Phase, 208 Volt with the Potential to Convert to 360 Volt and 480 Volt

# SITE PLAN

| OFFICE/FLEX BUILDINGS |                                    |           |
|-----------------------|------------------------------------|-----------|
| Building A            | 2,760 SF - 40,606 SF               | Available |
| Building B            | 2,760 SF - 51,680 SF               | Phase 2   |
| Building C            | 2,760 SF - 48,920 SF               | Phase 3   |
|                       | OFFICE/FLEX SPECIFICATIONS         |           |
| LEED                  | Designed                           |           |
| Suite Sizes           | 2,760 SF up to 54,406 SF Available |           |
| Ceiling Height        | 18 ft. clear minimum               |           |
| Loading               | Dock and drive-in                  |           |
| Office                | Build to suit                      |           |
| Parking               | 4 spaces per 1,000 SF              |           |
| Heat                  | Gas                                |           |