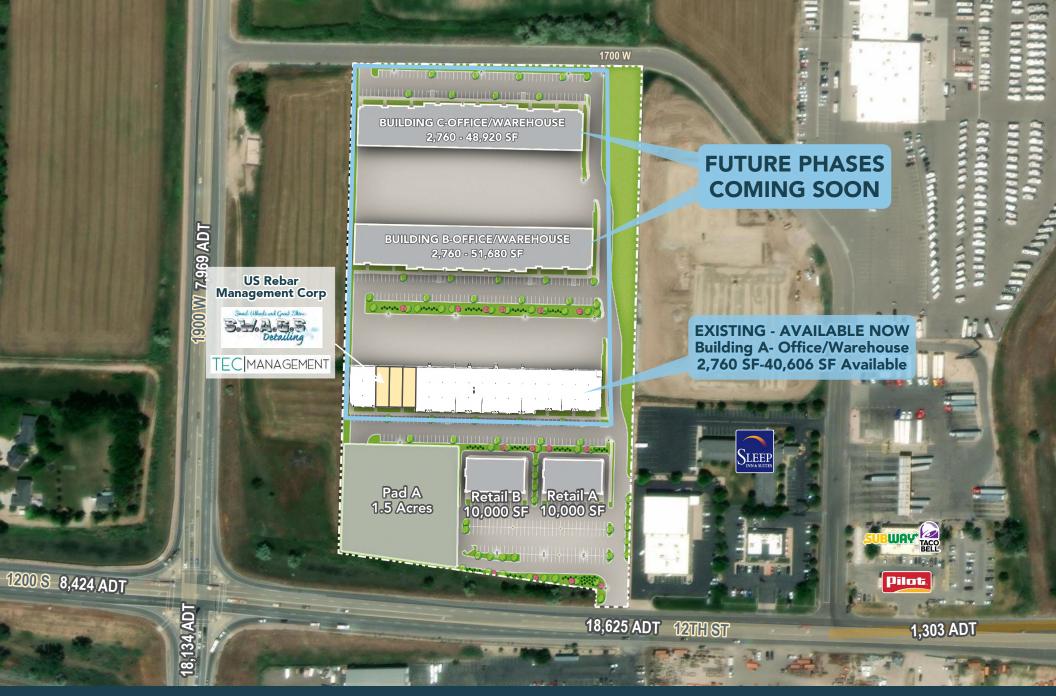

## PROPERTY DETAILS 1200 S 1900 W, MARRIOTT-SLATERVILLE, UT 84404 (OGDEN-CLEARFIELD MSA)

Available Now

**FOR LEASE** 

• High End Office/Flex/R&D

1900 WEST - 7,279 ADT

- Existing Space (Available Now): 2,760 SF - 40,606 SF
- Future Phases (To Be Built): 2,760 SF 54,406 SF
- Delivery: Build to Suit
  - Typical Office: 20 40% (±) of GLA
  - Typical R&D: 60% 80% (±) of GLA

- Loading: Dock High & Drive In
- Clear Height: 18'
- Parking: 4 / 1,000 SF
- Building Depth: 100'
- Immediate Access to I-15 & Highway 89
- Power: 1600-Amp Service, 3 Phase, 208 Volt with the Potential to Convert to 360 Volt and 480 Volt

# SITE PLAN

| OFFICE/FLEX BUILDINGS |                                    |           |
|-----------------------|------------------------------------|-----------|
| Building A            | 2,760 SF - 40,606 SF               | Available |
| Building B            | 2,760 SF - 51,680 SF               | Phase 2   |
| Building C            | 2,760 SF - 48,920 SF               | Phase 3   |
|                       | OFFICE/FLEX SPECIFICATIONS         |           |
| LEED                  | Designed                           |           |
| Suite Sizes           | 2,760 SF up to 54,406 SF Available |           |
| Ceiling Height        | 18 ft. clear minimum               |           |
| Loading               | Dock and drive-in                  |           |
| Office                | Build to suit                      |           |
| Parking               | 4 spaces per 1,000 SF              |           |
| Heat                  | Gas                                |           |