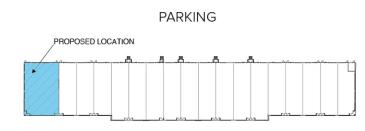

|
| Features:                          | Private Offices (2),<br>Conference Room<br>& Kitchenette |
| Rent (PSF/Month):                  | \$1.60                                                   |
| Operating Expenses<br>(PSF/Month): | \$0.23                                                   |
| Туре:                              | NNN                                                      |
| Escalations (Annual):              | 3.0%                                                     |
| Term:                              | 5 Years                                                  |
| Landlord Delivery:                 | Turnkey                                                  |
| Delivery Date:                     | Available Now                                            |



LOADING





**MIKE MEDINA** 

m.medina@mwcre.com direct 801.416.1049 <u>View Profile</u>

### **ALBERTO VAZQUEZ**

avazquez@mwcre.com direct 801.852.8573 <u>View Profile</u>

#### FULL SERVICE COMMERCIAL REAL ESTATE 312 East South Temple



# SUITE F | 1786 WEST 12TH STREET

| Total Size:                        | 3,000 SF                                                 |
|------------------------------------|----------------------------------------------------------|
| Office (37%)                       | 1,110 SF                                                 |
| Warehouse (63%)                    | 1,890 SF                                                 |
| Features:                          | Private Offices (3),<br>Conference Room<br>& Kitchenette |
| Rent (PSF/Month):