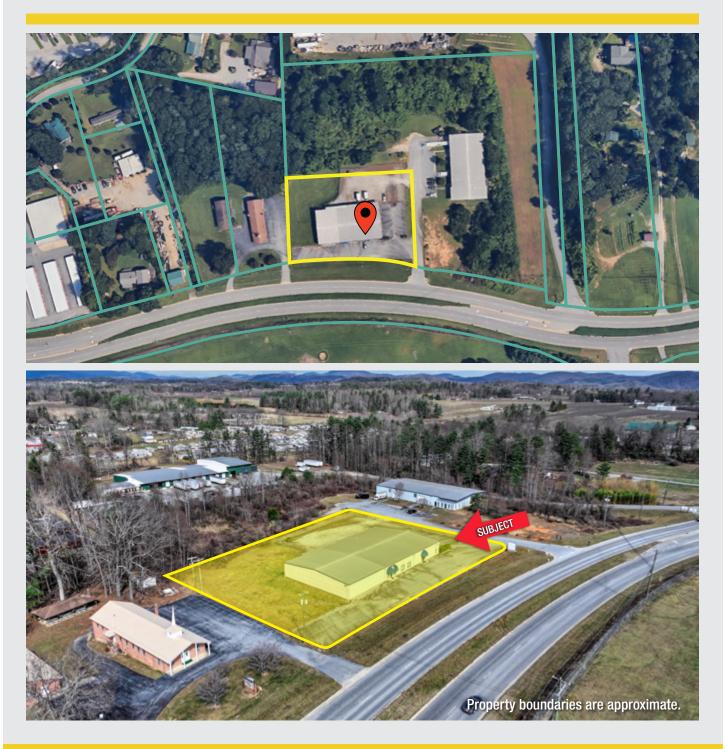

## 913 Upward Road

Richard Hatch through G/M Property Group, LLC as exclusive agent, is soliciting offers for the purchase of 913 Upward Road Flat Rock, NC 28731.

Located on emerging commercial corridor only 2 minutes from I-26 in Henderson County.

- BUILDING INFORMATION:
- Built 2001, ±12,000 SF
- Public Water / Septic
- Roll Up Doors: 12' & 10'
- ±4000 SF Office
- 4 bathrooms
- Max Interior Height 14.5, 12 Lowest
- Fully climate controlled (5 Units)
- 35 marked parking spaces
- Fenced in laydown yard

- LEGAL
  - PIN: 965411372000000
  - LAND AREA: 1.38 Acres
  - ZONING: Henderson County CC
  - 2024 TAXES: \$4,261.36
- INVESTMENT HIGHLIGHTS
  - Flex market currently under 2% vacancy and negative absorption
  - Significant inventory reduction due to Helene