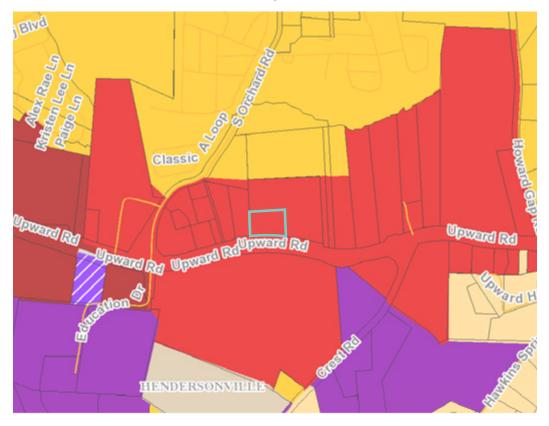

LLC as exclusive agent, is soliciting offers for the purchase of 913 Upward Road Flat Rock, NC 28731.

Located on emerging commercial corridor only 2 minutes from I-26 in Henderson County.



- BUILDING INFORMATION:
- Built 2001, ±12,000 SF
- Public Water / Septic
- Roll Up Doors: 12' & 10'
- ±4000 SF Office
- 4 bathrooms
- Max Interior Height 14.5, 12 Lowest
- Fully climate controlled (5 Units)
- 35 marked parking spaces
- Fenced in laydown yard

- LEGAL
  - PIN: 965411372000000
  - LAND AREA: 1.38 Acres
  - ZONING: Henderson County CC
  - 2024 TAXES: \$4,261.36
- INVESTMENT HIGHLIGHTS
  - Flex market currently under 2% vacancy and negative absorption
  - Significant inventory reduction due to Helene



#### **GIS TAX MAP**



#### ZONING: HENDERSON COUNTY CC (CLICK HERE PERMITTED USES)



#### **INTERIOR PICTURES**





#### **EXTERIOR PICTURES**







No warranty nor representation is made as to the accuracy thereof and all information herein is subject to errors, omissions or change without notice.



Keoki Kimzin

Please contact Keoki Kimzin at G/M Property Group, LLC

G/M PROPERTY GROUP, LLC P.O. Box 18723 Asheville, NC 28814 (828) 281-4024 (Main) kkimzin@gmproperty.com (828) 707-5221 (Cell)



## GM

#### YOUR COMMERCIAL REAL ESTATE EXPERTS SINCE 2001.