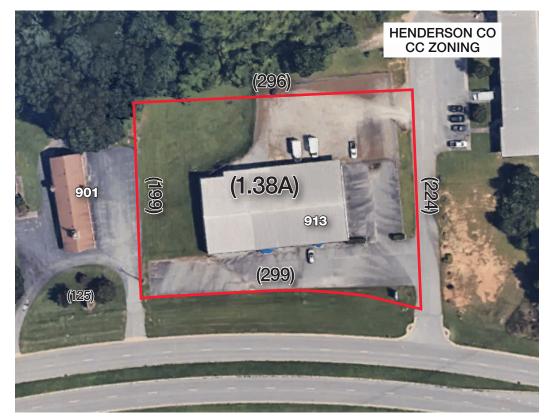

- LEGAL
  - PIN: 965411372000000
  - LAND AREA: 1.38 Acres
  - ZONING: Henderson County CC
  - 2024 TAXES: \$4,261.36
- INVESTMENT HIGHLIGHTS
  - Flex market currently under 2% vacancy and negative absorption
  - Significant inventory reduction due to Helene

#### **GIS TAX MAP**