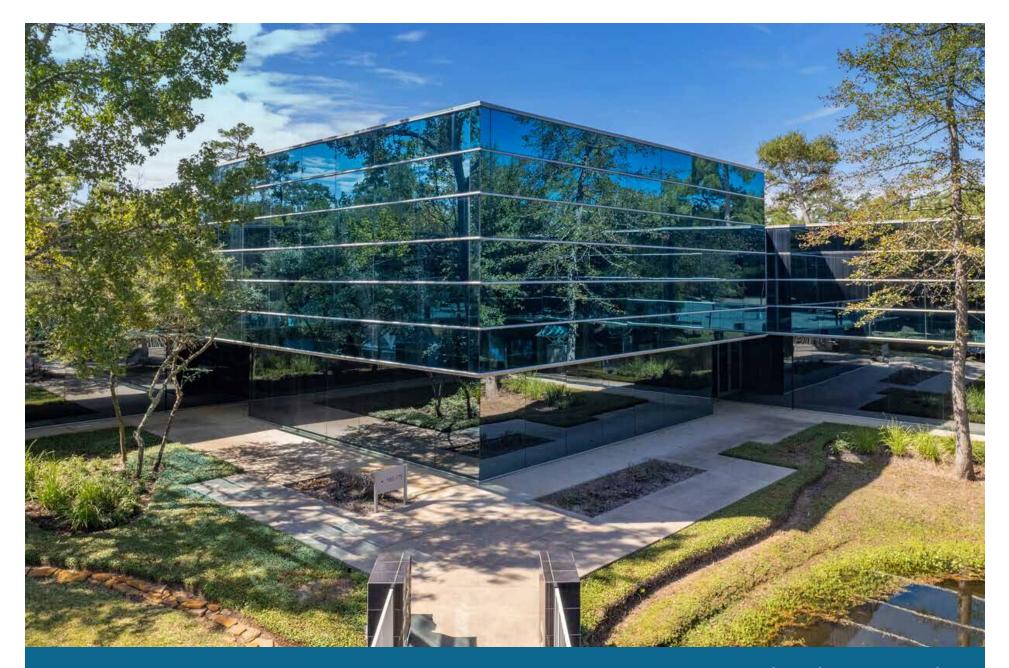

# 8401 NEW TRAILS DRIVE

**A BLACK** FOREST | Commercial Real Estate

Gallery forested environment within the Research Forest business setting.

LAND SIZE 6.5 ACRES

BUILDING SIZE 71,000 RSF

LOADING DOCK Available

### Multi-Tenant Single Story Building On Research Forest

Gallery forested environment within the Research Forest business setting. This unique single-story 71,000 sq.ft. property is situated between Research Forest Drive and New Trails Drive, just 2 miles west of Interstate 45.