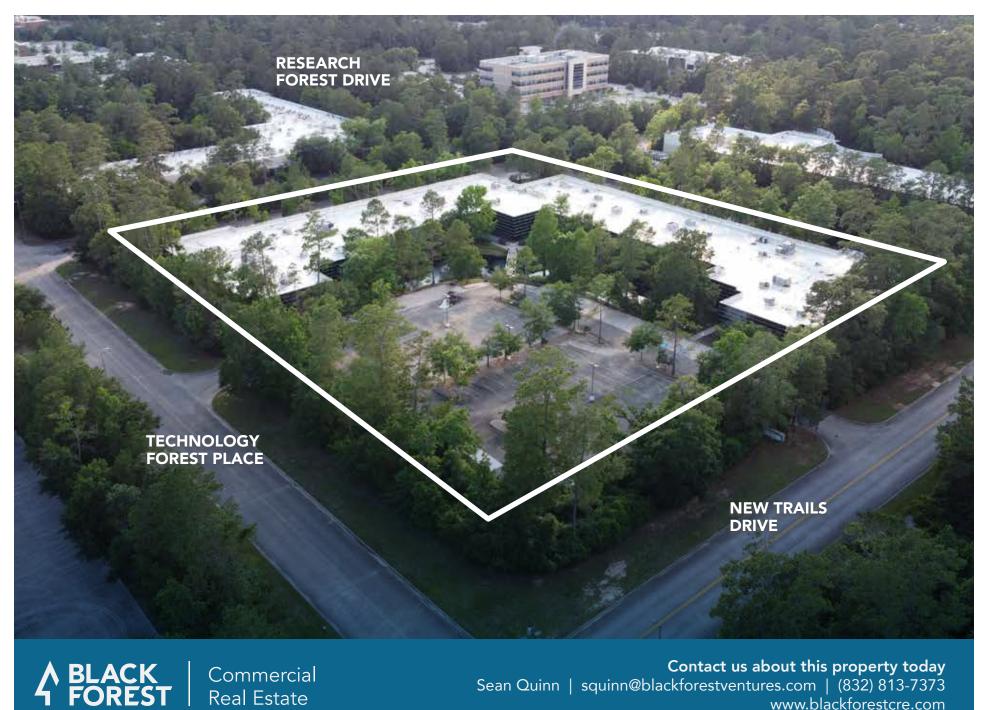

# 8401 NEW TRAILS DRIVE

**A BLACK** FOREST | Commercial Real Estate

Gallery forested environment within the Research Forest business setting.

LAND SIZE 6.5 ACRES

BUILDING SIZE 71,000 RSF

LOADING DOCK Available

## NEW TRAILS DRIVE

AVAILABLE SPACE Up to 26,819 RSF

PARKING Surface parking with 213 spaces 3/1,000 SF

**GENERATOR** Available

### Multi-Tenant Single Story Building On Research Forest

Gallery forested environment within the Research Forest business setting. This unique single-story 71,000 sq.ft. property is situated between Research Forest Drive and New Trails Drive, just 2 miles west of Interstate 45.

Sean Quinn squinn@blackforestventures.com (832) 813-7373

**Contact us about this property today** Sean Quinn | squinn@blackforestventures.com | (832) 813-7373 www.blackforestcre.com