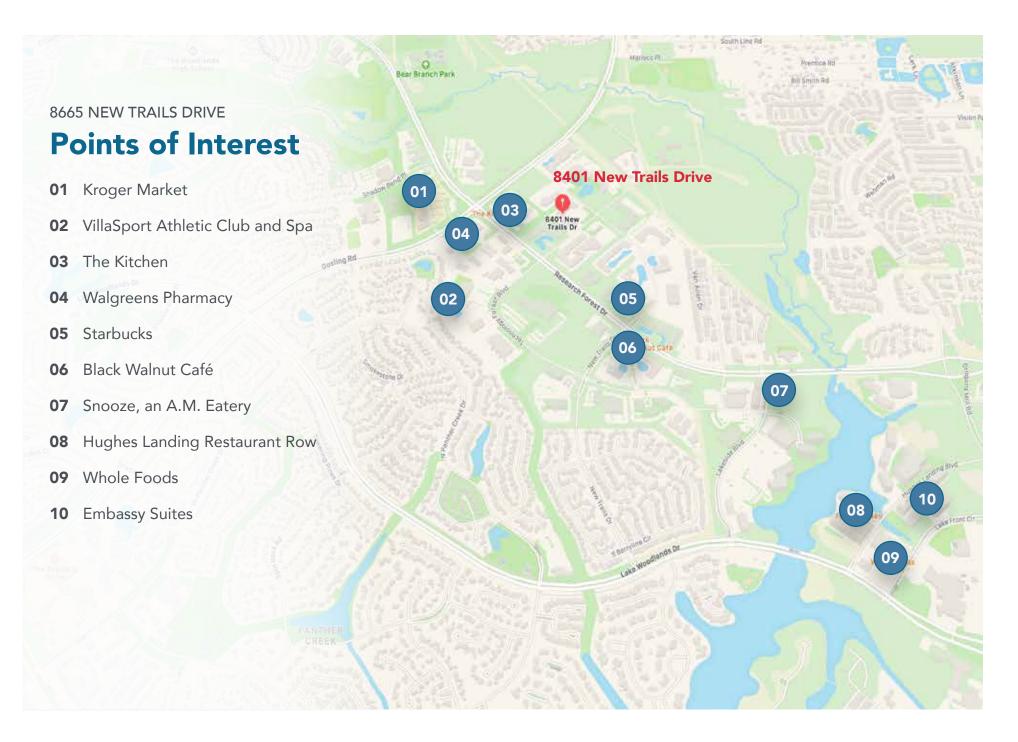

entures.com (832) 813-7373



**Contact us about this property today** Sean Quinn | squinn@blackforestventures.com | (832) 813-7373 www.blackforestcre.com

#### AVAILABLE FOR LEASE 8401 NEW TRAILS DRIVE



Contact us about this property today Sean Quinn | squinn@blackforestventures.com | (832) 813-7373 www.blackforestcre.com

**BLACK**<br/>FORESTCommercial<br/>Real Estate

AVAILABLE FOR LEASE 8401 NEW TRAILS DRIVE







**BLACK**<br/>FORESTCommercial<br/>Real Estate

**Contact us about this property today** Sean Quinn | squinn@blackforestventures.com | (832) 813-7373 www.blackforestcre.com

#### SPEC SUITES 8401 NEW TRAILS DRIVE



**A BLACK**<br/>FORESTCommercial<br/>Real Estate

SUITE 160 NEW RECEPTION AREA & CONFERENCE ROOM **Sean Quinn** squinn@blackforestventures.com (832) 813-7373





**A BLACK**<br/>FORESTCommercial<br/>Real Estate

**Contact us about this property today** Sean Quinn | squinn@blackforestventures.com | (832) 813-7373 www.blackforestcre.com