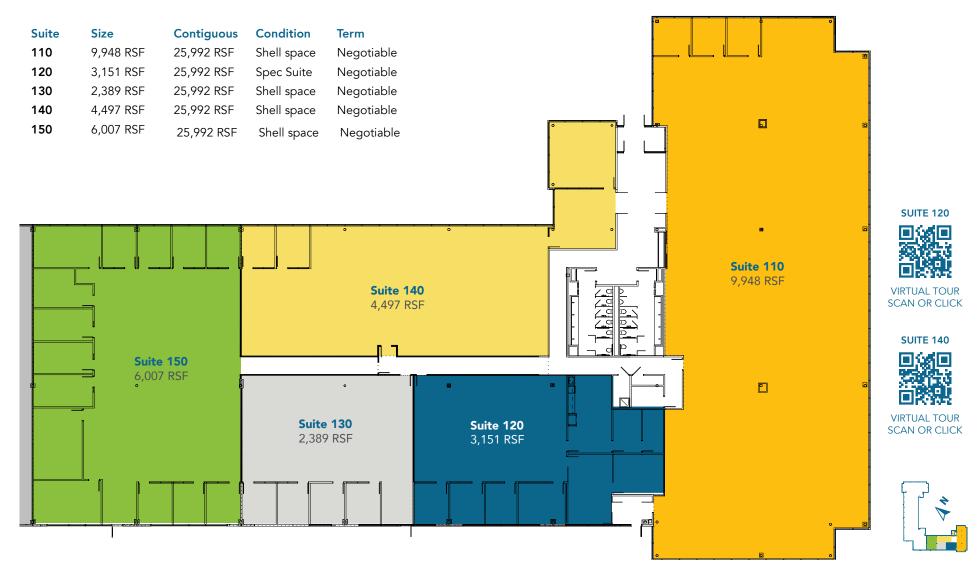

## NEW TRAILS DRIVE

AVAILABLE SPACE Up to 26,819 RSF

PARKING Surface parking with 213 spaces 3/1,000 SF

**GENERATOR** Available