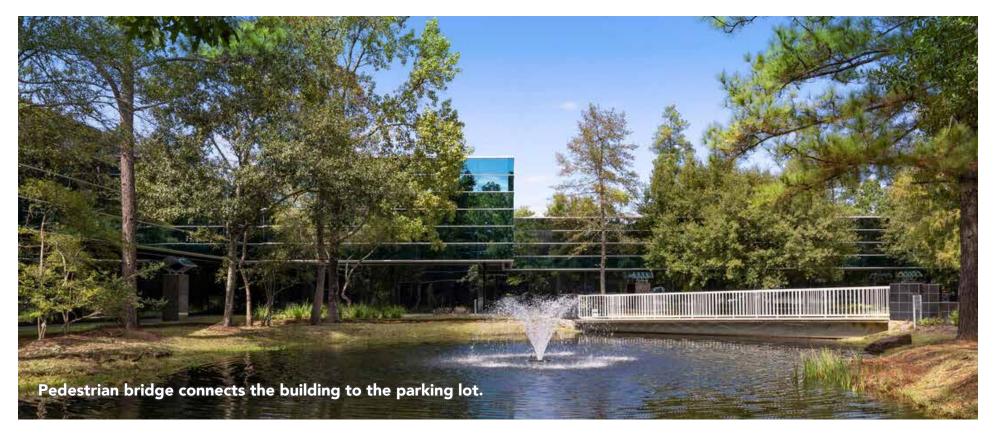

# 8401 NEW TRAILS DRIVE

**A BLACK** FOREST | Commercial Real Estate

Gallery forested environment within the Research Forest business setting.

LAND SIZE 6.5 ACRES

BUILDING SIZE 71,000 RSF

LOADING DOCK Available

### Multi-Tenant Single Story Building On Research Forest

Gallery forested environment within the Research Forest business setting. This unique single-story 71,000 sq.ft. property is situated between Research Forest Drive and New Trails Drive, just 2 miles west of Interstate 45.