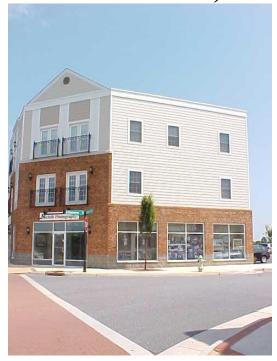

## FOR LEASE RETAIL SPACE 1601 ENTERPRISE DRIVE LYNCHBURG, VA

Building: 1,155 Sq. Ft. Retail Space

Rental Rate: \$15.00 Sq. Ft. / \$1,443.75 mo.

Notes: • Corner of Enterprise Dr. & Goldenrod Pl.

• Parking on Enterprise Dr., Goldenrod Pl., plus rear off street parking lot

- Large Store Front Windows
- Excellent Exposure