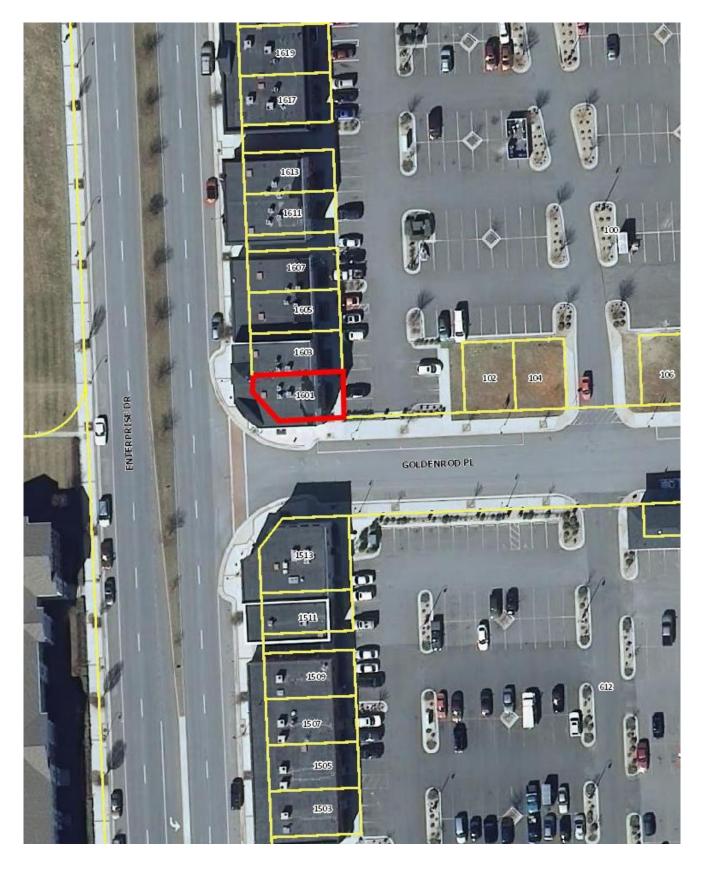

## FOR LEASE RETAIL SPACE 1601 ENTERPRISE DRIVE LYNCHBURG, VA

Building: 1,155 Sq. Ft. Retail Space

Rental Rate: \$15.00 Sq. Ft. / \$1,443.75 mo.

Notes: • Corner of Enterprise Dr. & Goldenrod Pl.

• Parking on Enterprise Dr., Goldenrod Pl., plus rear off street parking lot