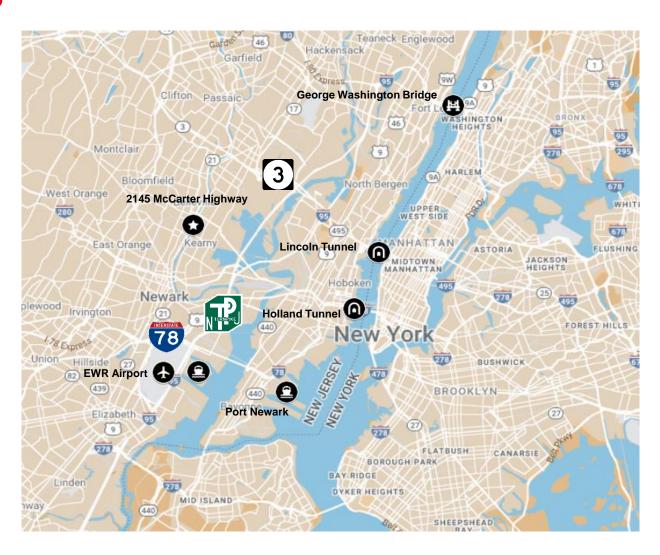

### Map

### **Key Distances**

- 3.6 miles to Route 3
- 3.1 miles to N.J. Turnpike
- 4.1 miles to I-78
- 6.9 miles to Port Newark/Elizabeth