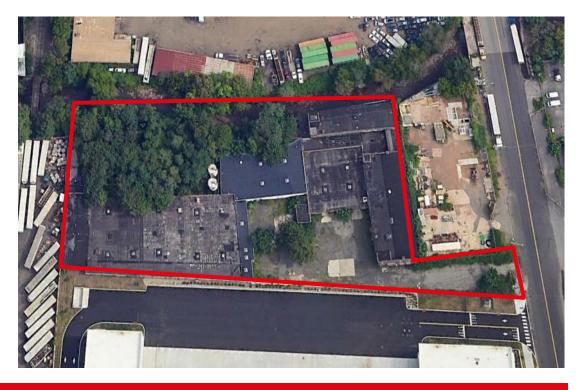

## 2.51 Acres Available For Lease

### 2145 McCarter Highway Newark, New Jersey

### Parcel Size:

- 2.51 Acres

#### Uses:

- Truck, Van, Car and Chassis parking
- Container parking and storage
- Heavy equipment storage
- Building material storage

Property will be delivered with all buildings demolished Property will be delivered paved, lit and fenced