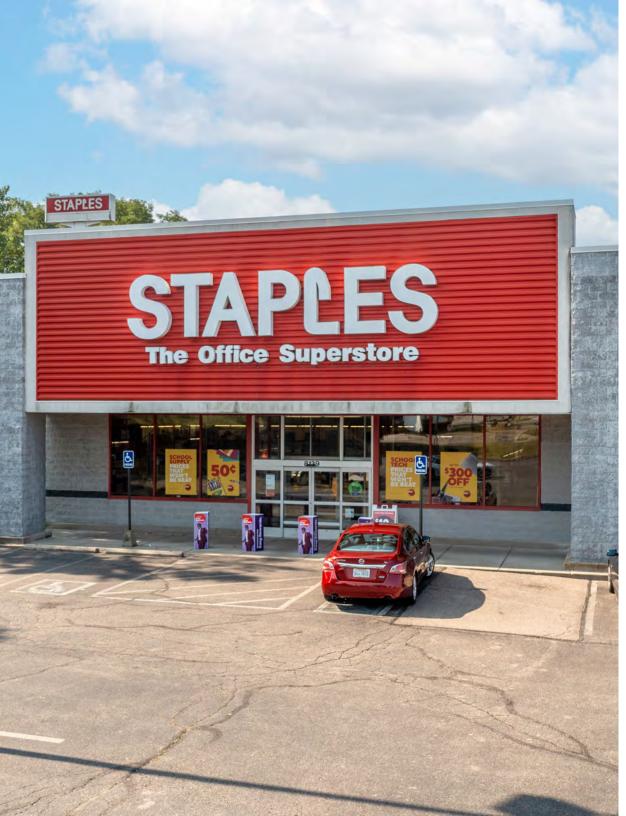

## FOR SALE - NNN 8139 Old Troy Pike

Huber Height, Ohio 45424

STAPLES

## **STAPLES**

| Price:         | \$4,400,000                                                                                                                                                                            |
|----------------|----------------------------------------------------------------------------------------------------------------------------------------------------------------------------------------|
| CAP:           | <b>6.12%</b>                                                                                                                                                                           |
| Price/SF:      | \$179.60                                                                                                                                                                               |
| NOI:           | \$269,347                                                                                                                                                                              |
| Address:       | 8139 Old Troy Pike Huber Heights, Ohio 45424                                                                                                                                           |
| APN:           | P70 02025 0007                                                                                                                                                                         |
| Property Size: | 23,942 SF                                                                                                                                                                              |
| Lot Size:      | 2.1 Acres                                                                                                                                                                              |
| Zoning:        | Commercial                                                                                                                                                                             |
| Year Built:    | 2000                                                                                                                                                                                   |
| Market:        | Dayton                                                                                                                                                                                 |
| Lease:         | <ul> <li>(NNN) Lease- Landlord is responsible for roof, structure, &amp; HVAC.</li> <li>Staples has Three (3) Five (5) Year Renewal Options.<br/>Podium, wood frame stucco.</li> </ul> |
|                | Lease expires August 31, 2027                                                                                                                                                          |
| Construction:  | Concrete Tilt Up                                                                                                                                                                       |
| Other:         | • Strategically positioned in the heart of 1.2 million squarefoot retail corridor serving Huber Heights $\&$ Northern Dayton.                                                          |
|                | • On the pad of NorthPark Center anchored by At Home, Marshalls,<br>Famous Footwear, Dollar Tree, PetSmart, Kohls & Lowes.                                                             |
|                | • Over 79,000 residents within a 5-mile radius $\&$ average HH income of \$63,169.                                                                                                     |
|                | - Site benefits to proximity to I-70 $\&$ interchange immediately South of center.                                                                                                     |
|                | Roof Replaced in 2018                                                                                                                                                                  |