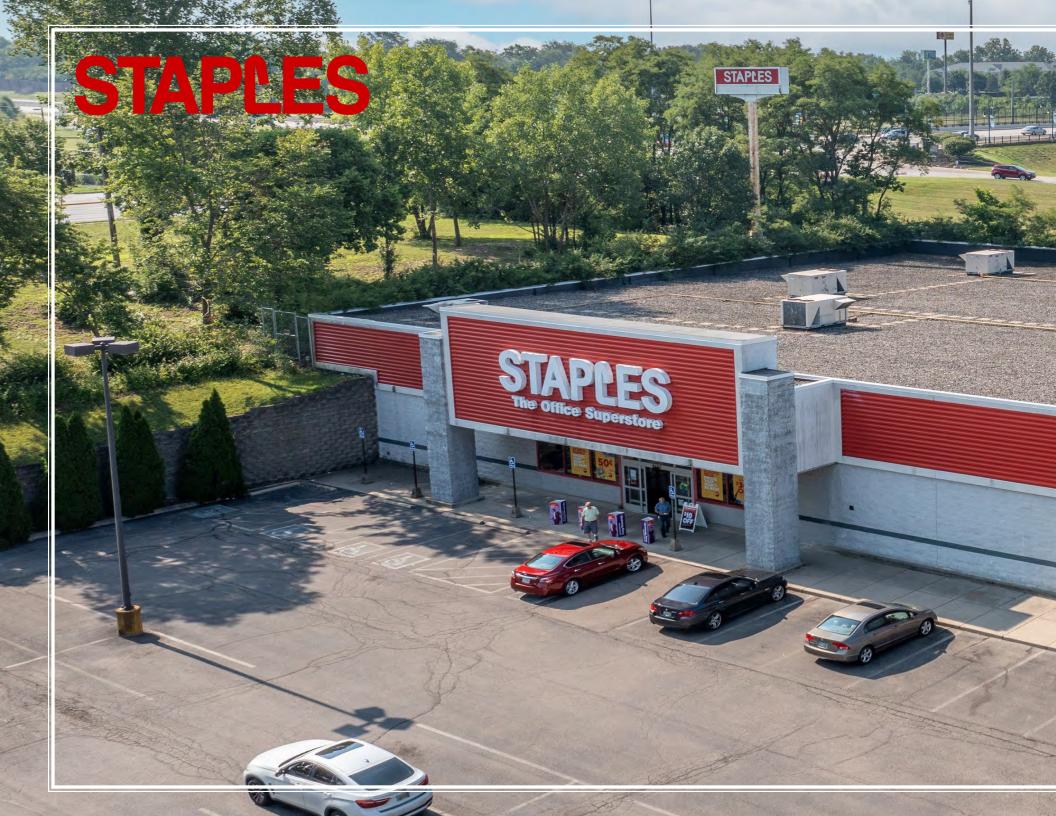

## FOR SALE - NNN 8139 Old Troy Pike

Huber Height, Ohio 45424

STAPLES

## **STAPLES**

| Price:         | \$4,400,000                                                                                                                                                                            |
|----------------|----------------------------------------------------------------------------------------------------------------------------------------------------------------------------------------|
| CAP:           | <b>6.12%</b>                                                                                                                                                                           |
| Price/SF:      | \$179.60                                                                                                                                                                               |
| NOI:           | \$269,347                                                                                                                                                                              |
| Address:       | 8139 Old Troy Pike Huber Heights, Ohio 45424                                                                                                                                           |
| APN:           | P70 02025 0007                                                                                                                                                                         |
| Property Size: | 23,942 SF                                                                                                                                                                              |
| Lot Size:      | 2.1 Acres                                                                                                                                                                              |
| Zoning:        | Commercial                                                                                                                                                                             |
| Year Built:    | 2000                                                                                                                                                                                   |
| Market:        | Dayton                                                                                                                                                                                 |
| Lease:         | <ul> <li>(NNN) Lease- Landlord is responsible for roof, structure, &amp; HVAC.</li> <li>Staples has Three (3) Five (5) Year Renewal Options.<br/>Podium, wood frame stucco.</li> </ul> |
|                | Lease expires August 31, 2027                                                                                                                                                          |
| Construction:  | Concrete Tilt Up                                                                                                                                                                       |
| Other:         | • Strategically positioned in the heart of 1.2 million squarefoot retail corridor serving Huber Heights $\&$ Northern Dayton.                                                          |
|                | • On the pad of NorthPark Center anchored by At Home, Marshalls,<br>Famous Footwear, Dollar Tree, PetSmart, Kohls & Lowes.                                                             |
|                | • Over 79,000 residents within a 5-mile radius $\&$ average HH income of \$63,169.                                                                                                     |
|                | - Site benefits to proximity to I-70 $\&$ interchange immediately South of center.                                                                                                     |
|                | Roof Replaced in 2018                                                                                                                                                                  |