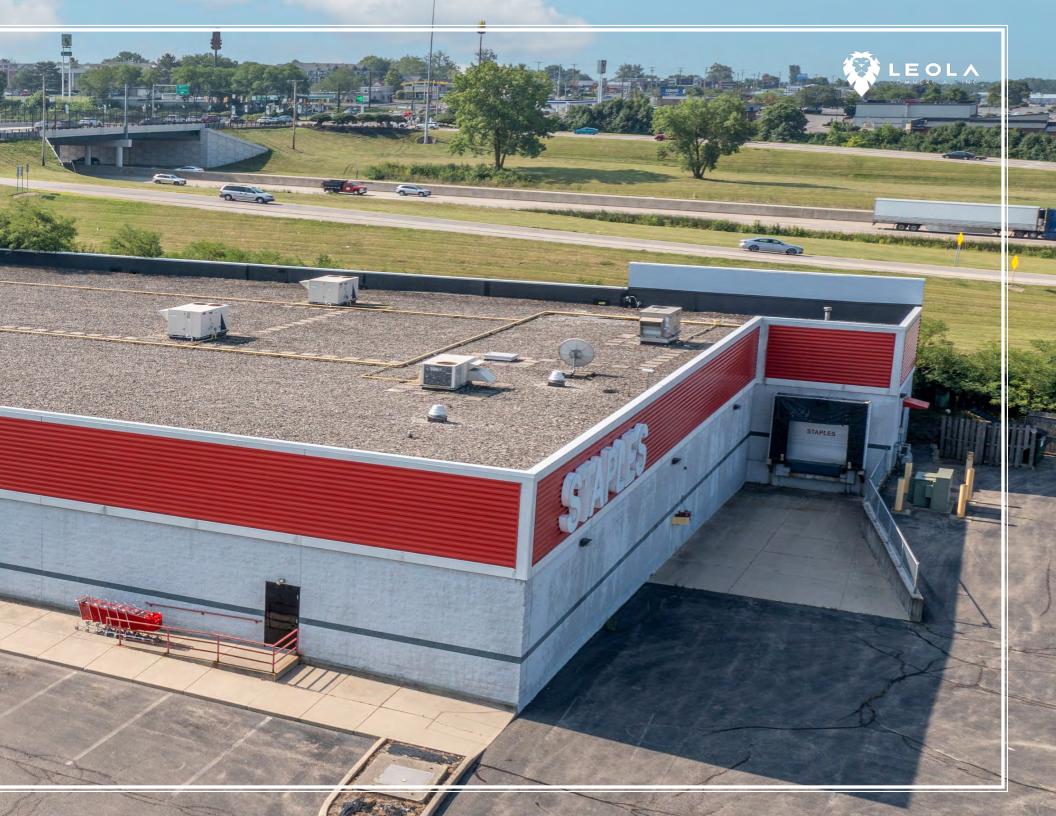

## **STAPLES**

| Price:         | \$4,400,000                                                                                                                                                                            |
|----------------|----------------------------------------------------------------------------------------------------------------------------------------------------------------------------------------|
| CAP:           | <b>6.12%</b>                                                                                                                                                                           |
| Price/SF:      | \$179.60                                                                                                                                                                               |
| NOI:           | \$269,347                                                                                                                                                                              |
| Address:       | 8139 Old Troy Pike Huber Heights, Ohio 45424                                                                                                                                           |
| APN:           | P70 02025 0007                                                                                                                                                                         |
| Property Size: | 23,942 SF                                                                                                                                                                              |
| Lot Size:      | 2.1 Acres                                                                                                                                                                              |
| Zoning:        | Commercial                                                                                                                                                                             |
| Year Built:    | 2000                                                                                                                                                                                   |
| Market:        | Dayton                                                                                                                                                                                 |
| Lease:         | <ul> <li>(NNN) Lease- Landlord is responsible for roof, structure, &amp; HVAC.</li> <li>Staples has Three (3) Five (5) Year Renewal Options.<br/>Podium, wood frame stucco.</li> </ul> |
|                | Lease expires August 31, 2027                                                                                                                                                          |
| Construction:  | Concrete Tilt Up                                                                                                                                                                       |
| Other:         | • Strategically positioned in the heart of 1.2 million squarefoot retail corridor serving Huber Heights $\&$ Northern Dayton.                                                          |
|                | • On the pad of NorthPark Center anchored by At Home, Marshalls,<br>Famous Footwear, Dollar Tree, PetSmart, Kohls & Lowes.                                                             |
|                | • Over 79,000 residents within a 5-mile radius $\&$ average HH income of \$63,169.                                                                                                     |
|                | - Site benefits to proximity to I-70 $\&$ interchange immediately South of center.                                                                                                     |
|                | Roof Replaced in 2018                                                                                                                                                                  |