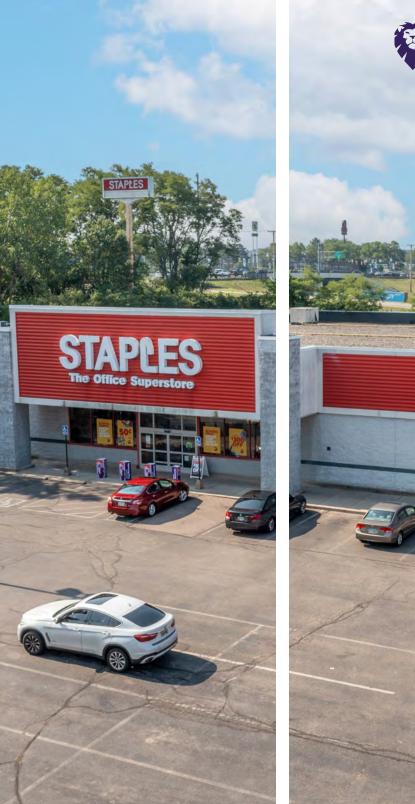

## **STAPLES**

| Price:         | \$4,400,000                                                                                                                                                                            |
|----------------|----------------------------------------------------------------------------------------------------------------------------------------------------------------------------------------|
| CAP:           | <b>6.12%</b>                                                                                                                                                                           |
| Price/SF:      | \$179.60                                                                                                                                                                               |
| NOI:           | \$269,347                                                                                                                                                                              |
| Address:       | 8139 Old Troy Pike Huber Heights, Ohio 45424                                                                                                                                           |
| APN:           | P70 02025 0007                                                                                                                                                                         |
| Property Size: | 23,942 SF                                                                                                                                                                              |
| Lot Size:      | 2.1 Acres                                                                                                                                                                              |
| Zoning:        | Commercial                                                                                                                                                                             |
| Year Built:    | 2000                                                                                                                                                                                   |
| Market:        | Dayton                                                                                                                                                                                 |
| Lease:         | <ul> <li>(NNN) Lease- Landlord is responsible for roof, structure, &amp; HVAC.</li> <li>Staples has Three (3) Five (5) Year Renewal Options.<br/>Podium, wood frame stucco.</li> </ul> |
|                | Lease expires August 31, 2027                                                                                                                                                          |
| Construction:  | Concrete Tilt Up                                                                                                                                                                       |
| Other:         | • Strategically positioned in the heart of 1.2 million squarefoot retail corridor serving Huber Heights $\&$ Northern Dayton.                                                          |
|                | • On the pad of NorthPark Center anchored by At Home, Marshalls,<br>Famous Footwear, Dollar Tree, PetSmart, Kohls & Lowes.                                                             |
|                | • Over 79,000 residents within a 5-mile radius $\&$ average HH income of \$63,169.                                                                                                     |
|                | - Site benefits to proximity to I-70 $\&$ interchange immediately South of center.                                                                                                     |
|                | Roof Replaced in 2018                                                                                                                                                                  |

• Vehicle Count 36,963 on Old Troy Pike & 55,966 on I-70.