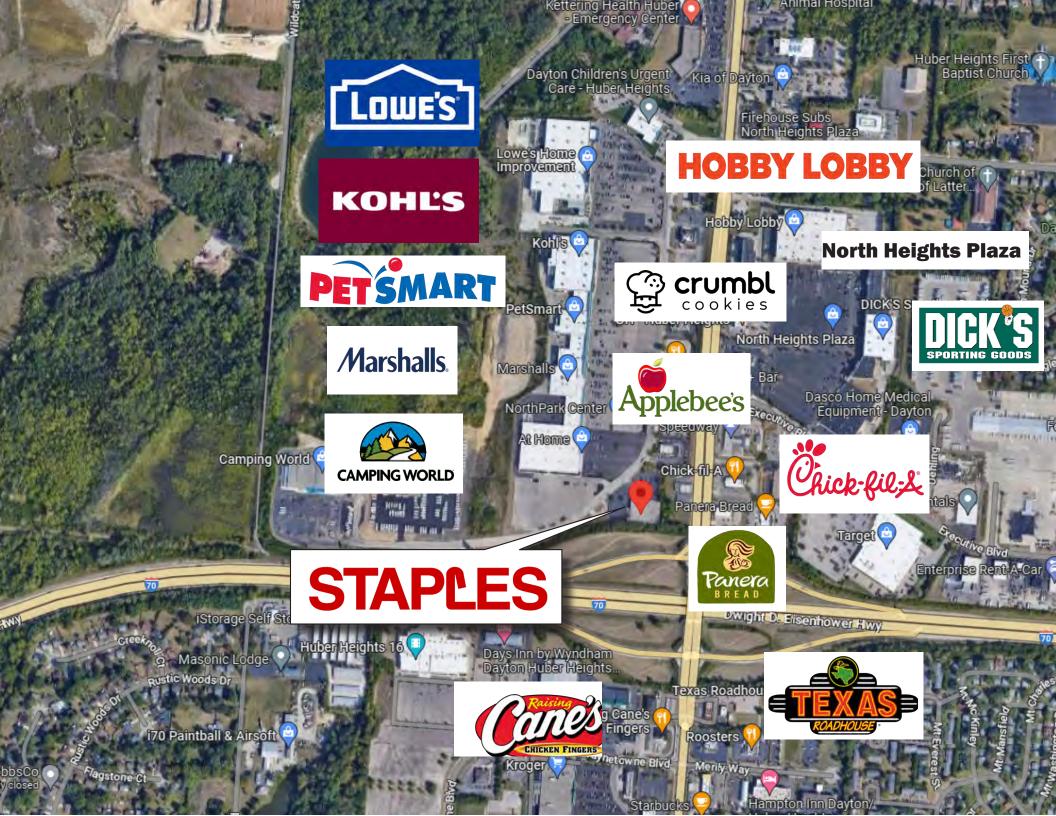

## **STAPLES**

| Price:         | \$4,400,000                                                                                                                                                                            |
|----------------|----------------------------------------------------------------------------------------------------------------------------------------------------------------------------------------|
| CAP:           | <b>6.12%</b>                                                                                                                                                                           |
| Price/SF:      | \$179.60                                                                                                                                                                               |
| NOI:           | \$269,347                                                                                                                                                                              |
| Address:       | 8139 Old Troy Pike Huber Heights, Ohio 45424                                                                                                                                           |
| APN:           | P70 02025 0007                                                                                                                                                                         |
| Property Size: | 23,942 SF                                                                                                                                                                              |
| Lot Size:      | 2.1 Acres                                                                                                                                                                              |
| Zoning:        | Commercial                                                                                                                                                                             |
| Year Built:    | 2000                                                                                                                                                                                   |
| Market:        | Dayton                                                                                                                                                                                 |
| Lease:         | <ul> <li>(NNN) Lease- Landlord is responsible for roof, structure, &amp; HVAC.</li> <li>Staples has Three (3) Five (5) Year Renewal Options.<br/>Podium, wood frame stucco.</li> </ul> |
|                | Lease expires August 31, 2027                                                                                                                                                          |
| Construction:  | Concrete Tilt Up                                                                                                                                                                       |
| Other:         | • Strategically positioned in the heart of 1.2 million squarefoot retail corridor serving Huber Heights $\&$ Northern Dayton.                                                          |
|                | • On the pad of NorthPark Center anchored by At Home, Marshalls,<br>Famous Footwear, Dollar Tree, PetSmart, Kohls & Lowes.                                                             |
|                | • Over 79,000 residents within a 5-mile radius $\&$ average HH income of \$63,169.                                                                                                     |
|                | - Site benefits to proximity to I-70 $\&$ interchange immediately South of center.                                                                                                     |
|                | Roof Replaced in 2018                                                                                                                                                                  |